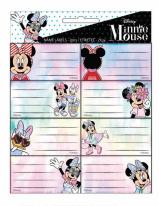

#### NAME LABELS

773-00146 Ετικέτα (2 τεμάχια) Name Labels (2 sheets) Inner: 20 / Outer: 960

773-00246 Ετικέτα (2 τεμάχια) Name Labels (2 sheets) Inner: 20 / Outer: 960

773-14046 Ετικέτα (2 τεμάχια) Name Labels (2 sheets) Inner: 20 / Outer: 960

773-14049 Ετικέτα hot stamping Name Labels hot stamping Inner: 20 / Outer: 900

773-14146 Ετικέτα (2 τεμάχια) Name Labels (2 sheets) Inner: 20 / Outer: 960

5 204549 140271

773-14149 Ετικέτα hot stamping Name Labels hot stamping Inner: 20 / Outer: 900