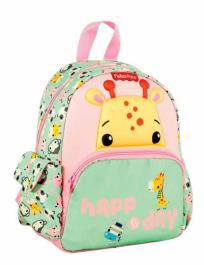

# FISHER PRICE

349-13054 Τσάντα Νηπίου Οβάλ 135819 Junior backpack Outer:12

349-14054 Τσάντα Νηπίου Οβάλ Junior backpack Outer: 12

349-14072 Τρόλεϋ νηπίου Junior trolley Outer:6

349-15054 Τσάντα Νηπίου Οβάλ Junior backpack Outer: 12

349-15220 Τσαντάκι Φαγητού Lunch bag Outer: 24

349-16054 Τσάντα Νηπίου Οβάλ Junior backpack Outer:12

349-16072 Τρόλεϋ νηπίου Outer:6

571-56204 Παγούρι 350ml Water canteen 350ml Inner: 6/Outer: 72

## FISHER PRICE

349-17072 Τρόλεϋ νηπίου Junior trolley Outer:6

349-17054 Τσάντα Νηπίου Οβάλ 135888 Junior backpack Outer:12

349-17220 Τσαντάκι Φαγητού Lunch bag Outer: 24

571-55204 Παγούρι 350ml Water canteen 350ml Inner: 6/Outer: 72