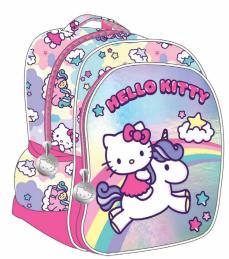

## **HELLO KITTY**

335-68072 Τρόλεϋ νηπίου Junior trolley

335-68054 Τσάντα Νηπίου Οβάλ Junior backpack Outer: 24

335-68074 Τρόλεϋ δημοτικού Trolley bag

335-68031 Τσάντα δημοτικού Οβάλ Oval backpack Outer: 12

335-68100 Κασετίνα Διπλή (Γεμάτη) Double Deck. P. Case (Filled) Inner: 12/Outer: 36

335-68144 Κασετίνα/Pencil case Inner: 12/Outer: 48

335-68220 Τσαντάκι Φαγητού Lunch bag Outer: 24

## **HELLO KITTY**

Τρόλεϋ νηπίου Junior trolley Outer : 12

5 "204549" 138759" 335-69054

335-69054 Τσάντα Νηπίου Οβάλ Junior backpack Outer: 24

335-68400 Τετράδιο B5 40φ. Notepad B5 40sh. Inner: 18/Outer: 54

335-68515 Ντοσιέ λάστιχο Α4,PP 140554 Elasto folder A4, PP Inner: 72/Outer: 12

335-68580 Φάκελος κουμπί Α4 PP File w/button A4 Inner : 12/Outer : 96

335-68413 Μπλόκ ζωγρ/κής A4 30φ. Sketch book A4 30sh. Inner: 15/Outer : 30

335-68416 Μπλόκ ζωγρ/κής A4 40φ.+stickers Sketch book A4 40sh.+stickers Inner: 10/Outer: 30