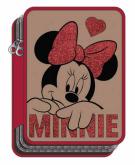

## **MINNIE**

**5 204549 135536** 340-46074 Τρόλεϋ δημοτικού Trolley bag Outer : 6

**5 204549 135505** 340-46031 Τσάντα δημοτικού Οβάλ Oval backpack Outer : 12

5 "204549" 135529 340-46072 Τρόλεϋ νηπίου Junior trolley Outer : 12

5 204549 135512 340-46054 Τσάντα Νηπίου Οβάλ Junior backpack Outer: 24

5 204549 136137

340-46100 Κασετίνα Διπλή (Γεμάτη) 136137 Double Deck. P. Case (Filled) Inner: 12/Outer: 36

340-46144 Κασετίνα/Pencil case Inner : 12/Outer : 48

## MINNIE

5 204549 139237 340-44884 Σετ δώρου (6τμχ.) Gift set (6pcs.) Inner: 12/Outer: 72

**5** 204549 139206 340-44617 Μολύβια διακοσμ. φιγ. 36τμχ. Pencils decor. topper 36pcs. Inner: 36/Outer: 864

5 204549 139213 340-44633 Ξύστρα (24τμχ.) Sharpener (24pcs.) Inner: 24/Outer: 240