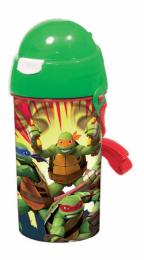

#### **TMNT**

5 "204549" 127593" 334-23074 Τρόλεϋ δημοτικού Trolley bag

Outer: 6

5 204549 127562 334-23031 Τσάντα δημοτικού Οβάλ Oval backpack Outer: 12

334-23054 Τσάντα Νηπίου Οβάλ Junior backpack Outer : 24

5 "204549" 127609" 334-23100 Κασετίνα Διπλή (Γεμάτη)

Double Deck. P. Case (Filled) Inner: 12/Outer: 36

5 204549 127616 334-23140 Κασετίνα Βαρελάκι Round pencil case Inner: 12/Outer: 48

Notepad B5 40sh. Inner: 18/Outer: 108

334-23416 Μπλόκ ζωγρ/κής A4 40φ.+stickers Sketch book A4 40sh.+stickers Inner: 10/Outer: 30