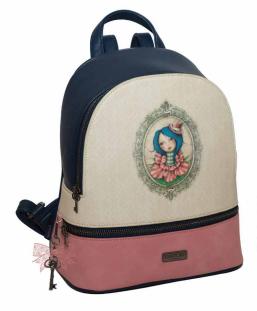

# MIRABELLE

**5 204549 136809**343-02074
Τρόλεϋ δημοτικού
Trolley bag
Outer : 6

**5 204549 136786**343-02031
Τσάντα δημοτικού Οβάλ
Oval backpack
Outer: 12

5 204549 136793 343-02053 Τσάντα μίνι Backpack mini Outer: 48