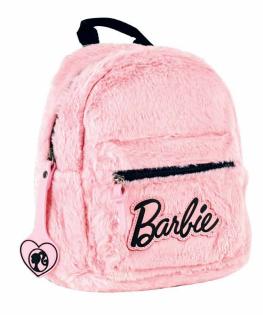

## **BARBIE**

349-69034 Σακίδιο 2 θέσεων 2 Sheets Backpack Outer: 12

5 "204549" 137004

349-69074 Τρόλεϋ δημοτικού Trolley bag Outer: 6

5 "204549" 13699 349-69073 Τρόλεϋ μίνι Trolley mini bag Outer: 6

20/5/01/17/09/

349-69053 Τσάντα μίνι Backpack mini Outer : 48

349-69144 Κασετίνα/Pencil case Inner: 12/Outer: 48

# **BARBIE**

Outer: 12

349-68100 Κασετίνα Διπλή (Γεμάτη) Double Deck. P. Case (Filled) Inner: 12/Outer: 36

349-68144 Κασετίνα/Pencil case Inner: 12/Outer: 48

## **BARBIE**

349-70031 Τσάντα δημοτικού Οβάλ Oval backpack Outer: 12

349-70053 Τσάντα μίνι Backpack mini Outer : 48

5 204549 137080

349-70220 Τσαντάκι Φαγητού Lunch bag Outer : 24

349-70100 Κασετίνα Διπλή (Γεμάτη) Double Deck. P. Case (Filled) Inner: 12/Outer: 36

349-70144 Κασετίνα/Pencil case Inner: 12/Outer: 48

349-67074 Τρόλεϋ δημοτικού Trolley bag Outer: 6

5 204549 129641

349-67072 Τρόλεϋ νηπίου Junior trolley Outer : 12

349-67144 Κασετίνα/Pencil case Inner: 12/Outer: 48