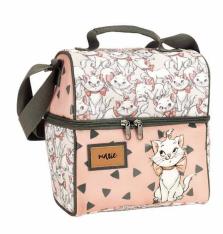

# MIRABELLE

**5 204549 136809**343-02074
Τρόλεϋ δημοτικού
Trolley bag
Outer : 6

**5 204549 136786**343-02031
Τσάντα δημοτικού Οβάλ
Oval backpack
Outer: 12

5 204549 136793 343-02053 Τσάντα μίνι Backpack mini Outer: 48