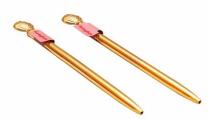

5 204549 133679 343-00644 Στυλό με glitter

343-00644 Στυλό με glitter Pen w/glitter Inner: 48

5 "204549" 133709"

573-00517 Μπρελοκ πορτοφολάκι Key-chain / coin wallet Inner: 6

5 204549 133716

573-00518 Μπρελοκ μπλοκάκι Key-chain / mini bookbound Inner: 6