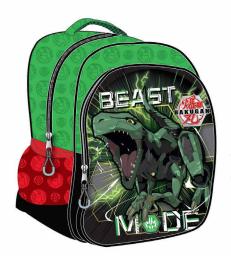

337-78031 Τσάντα δημοτικού Οβάλ Oval backpack Outer:12

337-78140 Κασετίνα Βαρελάκι Round pencil case Inner: 12/Outer: 48

337-78220 Τσαντάκι Φαγητού Lunch bag Outer: 24

337-78100 Κασετίνα Διπλή (Γεμάτη) Double Deck. P. Case (Filled) Inner: 12/Outer: 36

337-78144 Κασετίνα/Pencil case Inner: 12/Outer: 48

337-78072 Τρόλεϋ νηπίου Junior trolley Outer : 12

5 204549 136663

337-78054 Τσάντα Νηπίου Οβάλ Junior backpack Outer : 24

Detachable Hard Material Mask!

337-66072 Τρόλεϋ νηπίου Junior trolley Outer : 6