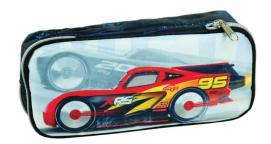

### THE CARS

341-49074 Τρόλεϋ δημοτικού Trolley bag Outer: 6

341-49031 Τσάντα δημοτικού Οβάλ Oval backpack Outer: 12

341-49072 Τρόλεϋ νηπίου Junior trolley Outer: 12

341-49054 Τσάντα Νηπίου Οβάλ Junior backpack Outer: 24

341-49100 Κασετίνα Διπλή (Γεμάτη) 204549 136755 Double Deck. P. Case (Filled) Inner: 12/Outer: 36

341-49144 **Κασετίνα/Pencil case 5 '204549' 136762'** Inner: 12/Outer: 48

341-49220 Τσαντάκι Φαγητού Lunch bag Outer: 24