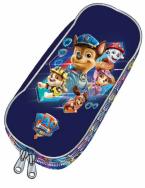

# PAW PATROL

334-36072 Τρόλεϋ νηπίου Junior trolley Outer : 12

5 204549 138629 334-36054 Τσάντα Νηπίου Οβάλ Junior backpack Outer: 24

334-37072 Τρόλεϋ νηπίου Junior trolley Outer: 12

5 204549 138643 334-37054 Τσάντα Νηπίου Οβάλ Junior backpack Outer: 24