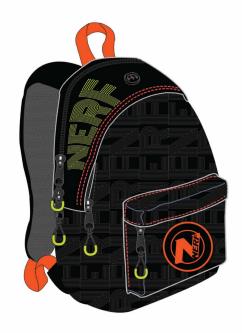

334-56416 Μπλόκ ζωγρ/κής Α4 40φ.+stickers Sketch book A4 40sh.+stickers Inner: 10/Outer: 30

341-48031 Τσάντα δημοτικού Οβάλ Oval backpack Outer : 12

5 204549 135442

341-48074 Τρόλεϋ δημοτικού Trolley bag Outer: 6