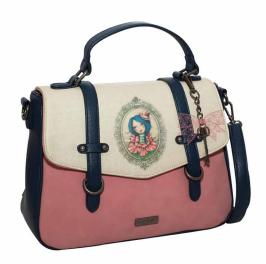

# MIRABELLE

**5 204549 136809**343-02074
Τρόλεϋ δημοτικού
Trolley bag
Outer : 6

**5 204549 136786**343-02031
Τσάντα δημοτικού Οβάλ
Oval backpack
Outer: 12

5 204549 136793 343-02053 Τσάντα μίνι Backpack mini Outer: 48

SAMORDI CONTROLLO DE LA CONTRO

Κασετίνα/Pencil case Inner: 12/Outer: 48

5 204549 140677 343-03053 Τσάντα μίνι Backpack mini Outer : 48

5 "204549" 140684 343-03072 Τρόλεϋ νηπίου Junior trolley Outer : 12

5 "204549" 134362 343-00053 Τσάντα μίνι Backpack mini Outer: 16