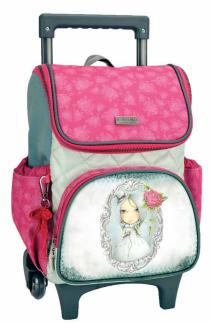

# MIRABELLE

**5 204549 136809**343-02074
Τρόλεϋ δημοτικού
Trolley bag
Outer : 6

**5 204549 136786**343-02031
Τσάντα δημοτικού Οβάλ
Oval backpack
Outer: 12

5 204549 136793 343-02053 Τσάντα μίνι Backpack mini Outer: 48