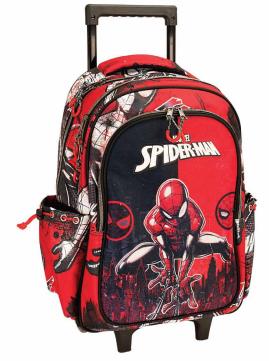

335-56300 Μολυβοθήκη Pencil Pot / Holder - Tin Outer: 48/Inner: 8

335-56413 Μπλόκ ζωγρ/κής A4 30φ. Sketch book A4 30sh. Inner: 15/Outer: 30

335-56416 Μπλόκ ζωγρ/κής A4 40φ.+stickers Sketch book A4 40sh.+stickers Inner: 10/Outer: 30

335-56515 Ντοσιέ λάστιχο Α4,PP Elasto folder A4, PP Inner: 72/Outer: 12

335-56580 Φάκελος κουμπί Α4 πλαστικό εξώφ.

PP File w/button A4 Inner: 12/Outer: 96

334-35100 Κασετίνα Διπλή (Γεμάτη) Double Deck. P. Case (Filled) Inner: 12/Outer: 36