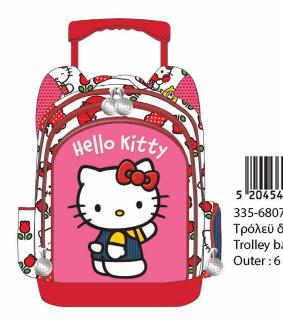

## **HELLO KITTY**

335-68072 Τρόλεϋ νηπίου Junior trolley

335-68054 Τσάντα Νηπίου Οβάλ Junior backpack Outer: 24

335-68074 Τρόλεϋ δημοτικού Trolley bag

335-68031 Τσάντα δημοτικού Οβάλ Oval backpack Outer: 12

335-68100 Κασετίνα Διπλή (Γεμάτη) Double Deck. P. Case (Filled) Inner: 12/Outer: 36

335-68144 Κασετίνα/Pencil case Inner: 12/Outer: 48

335-68220 Τσαντάκι Φαγητού Lunch bag Outer: 24