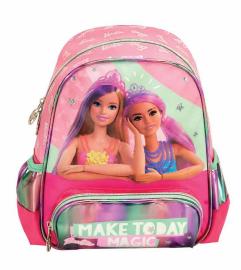

## **BARBIE**

349-70031 Τσάντα δημοτικού Οβάλ Oval backpack Outer: 12

349-70053 Τσάντα μίνι Backpack mini Outer : 48

5 204549 137080

349-70220 Τσαντάκι Φαγητού Lunch bag Outer : 24

349-70100 Κασετίνα Διπλή (Γεμάτη) Double Deck. P. Case (Filled) Inner: 12/Outer: 36

349-70144 Κασετίνα/Pencil case Inner: 12/Outer: 48

349-67074 Τρόλεϋ δημοτικού Trolley bag Outer: 6

5 204549 129641

349-67072 Τρόλεϋ νηπίου Junior trolley Outer : 12

349-67144 Κασετίνα/Pencil case Inner: 12/Outer: 48