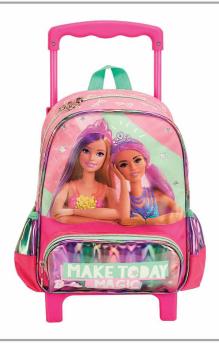

## **BARBIE**

349-69034 Σακίδιο 2 θέσεων 2 Sheets Backpack Outer: 12

5 "204549" 137004

349-69074 Τρόλεϋ δημοτικού Trolley bag Outer: 6

5 "204549" 13699 349-69073 Τρόλεϋ μίνι Trolley mini bag Outer: 6

20/5/01/17/09/

349-69053 Τσάντα μίνι Backpack mini Outer : 48

349-69144 Κασετίνα/Pencil case Inner: 12/Outer: 48