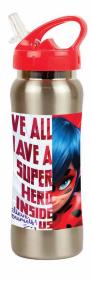

300-30057 T-shirt Kit Adult Inner: 4

Περιέχει:
1 T-Shirt
3 σακουλάκια χρώματος
3 Μπουκάλια ανάμιξης
20 λαστιχάκια
2 ζευγ. προστατευτικά γάντια
1 πλαστική επιφάνεια εργασίας
Οδηγίες στα ελληνικά

# **FUNKY FISH**

300-30010 FF Drinking Cup Femme **Drinking Cup** Inner: 6

300-30011 FF Drinking Cup Femme **Drinking Cup** Inner: 6

Display 16pcs