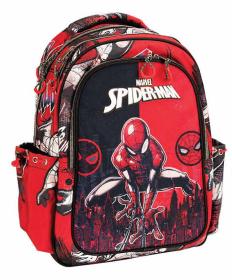

335-56300 Μολυβοθήκη Pencil Pot / Holder - Tin Outer: 48/Inner: 8

335-56413 Μπλόκ ζωγρ/κής A4 30φ. Sketch book A4 30sh. Inner: 15/Outer: 30

335-56416 Μπλόκ ζωγρ/κής A4 40φ.+stickers Sketch book A4 40sh.+stickers Inner: 10/Outer: 30

335-56515 Ντοσιέ λάστιχο Α4,PP Elasto folder A4, PP Inner: 72/Outer: 12

335-56580 Φάκελος κουμπί Α4 πλαστικό εξώφ.

PP File w/button A4 Inner: 12/Outer: 96

334-35100 Κασετίνα Διπλή (Γεμάτη) Double Deck. P. Case (Filled) Inner: 12/Outer: 36