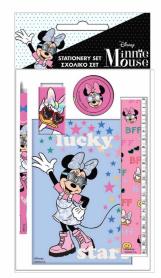

## MINNIE

5 204549 139237 340-44884 Σετ δώρου (6τμχ.) Gift set (6pcs.) Inner: 12/Outer: 72

**5** 204549 139206 340-44617 Μολύβια διακοσμ. φιγ. 36τμχ. Pencils decor. topper 36pcs. Inner: 36/Outer: 864

5 204549 139213 340-44633 Ξύστρα (24τμχ.) Sharpener (24pcs.) Inner: 24/Outer: 240