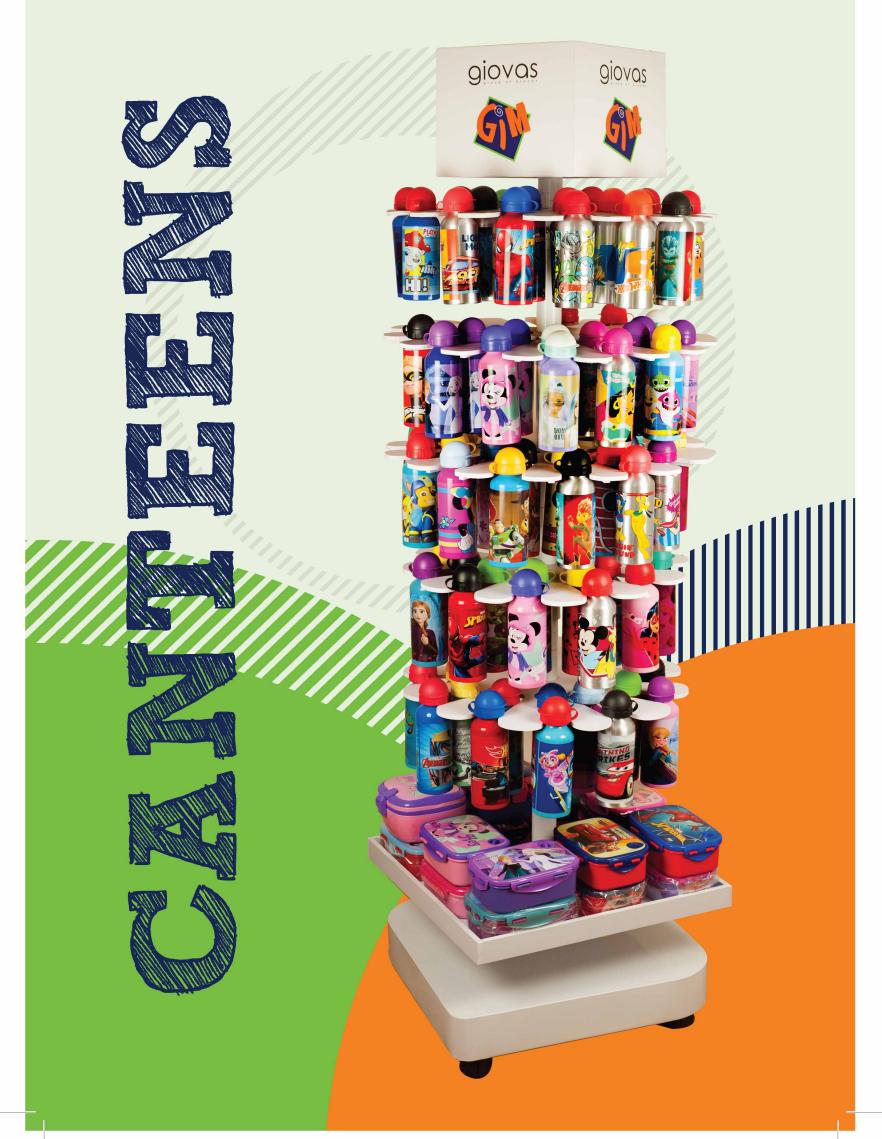

# **CANTEENS**

571-50265 Δοχείο Φαγητού Lunch Box Inner: 6 / Outer: 48

571-50204 Παγούρι 350ml Water canteen 350ml Inner: 6/Outer : 72

571-52204 Παγούρι 350ml Water canteen 350ml Inner: 6/Outer : 72

571-50035 Breakfast Set Bamboo Fisher Price 4 Designs Assorted Outer: 8