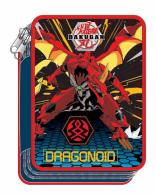

### BAKUGAN

5 204549 136304 334-56400 Τετράδιο B5 40φ. Notepad B5 40sh. Inner: 18/Outer: 54

5 "204549" 136335" 334-56515 Ντοσιέ λάστιχο Α4,PP Elasto folder A4, PP Inner: 72/Outer: 12

334-56413 Μπλόκ ζωγρ/κής A4 30φ. Sketch book A4 30sh. Inner: 15/Outer: 30