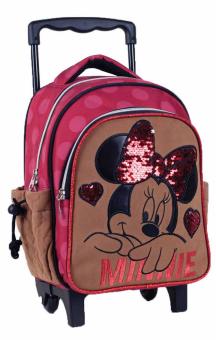

## **MINNIE**

**5 204549 135536** 340-46074 Τρόλεϋ δημοτικού Trolley bag Outer : 6

**5 204549 135505** 340-46031 Τσάντα δημοτικού Οβάλ Oval backpack Outer : 12

5 "204549" 135529 340-46072 Τρόλεϋ νηπίου Junior trolley Outer : 12

5 204549 135512 340-46054 Τσάντα Νηπίου Οβάλ Junior backpack Outer: 24

5 204549 136137

340-46100 Κασετίνα Διπλή (Γεμάτη) 136137 Double Deck. P. Case (Filled) Inner: 12/Outer: 36

340-46144 Κασετίνα/Pencil case Inner : 12/Outer : 48