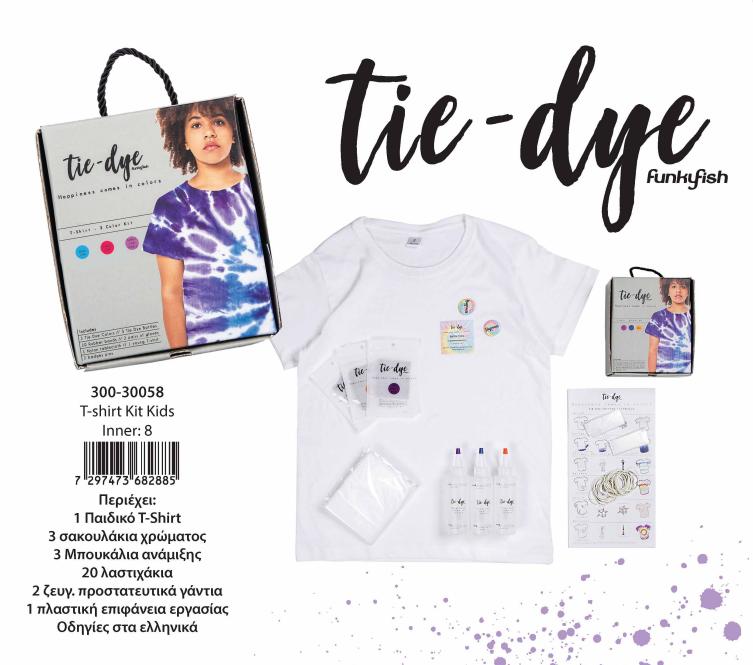

# tie-dylenkyish

**300-30056**Bag of 6 Tie Dye Colors Inner: 10

Περιέχει:
6 σακουλάκια χρώματος
6 Μπουκάλια ανάμιξης
20 λαστιχάκια
2 ζευγ. προστατευτικά γάντια
1 πλαστική επιφάνεια εργασίας
Οδηγίες στα ελληνικά