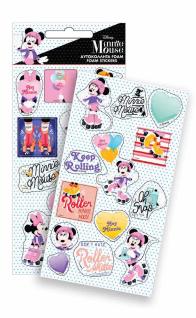

## **MINNIE**

**5 204549 135536** 340-46074 Τρόλεϋ δημοτικού Trolley bag Outer : 6

**5 204549 135505** 340-46031 Τσάντα δημοτικού Οβάλ Oval backpack Outer : 12

5 "204549" 135529 340-46072 Τρόλεϋ νηπίου Junior trolley Outer : 12

5 204549 135512 340-46054 Τσάντα Νηπίου Οβάλ Junior backpack Outer: 24

5 204549 136137

340-46100 Κασετίνα Διπλή (Γεμάτη) 136137 Double Deck. P. Case (Filled) Inner: 12/Outer: 36

340-46144 Κασετίνα/Pencil case Inner : 12/Outer : 48

340-46220 Τσαντάκι Φαγητού Lunch bag Outer: 24

340-44031 Τσάντα δημοτικού Οβάλ Oval backpack Outer : 12

5 <sup>2</sup>204549 <sup>1</sup>38834

340-44074 Τρόλεϋ δημοτικού Trolley bag Outer: 6

340-44054 Τσάντα Νηπίου Οβάλ Junior backpack Outer : 24

340-44072 Τρόλεϋ νηπίου Junior trolley Outer: 12

340-44144 Κασετίνα/Pencil case 138858 Inner : 12/Outer : 48

340-44220 Τσαντάκι Φαγητού Lunch bag Outer: 24

340-45053 Τσάντα μίνι Backpack mini Outer: 24

340-45072 Τρόλεϋ νηπίου

Junior trolley Outer: 12

340-48300 Μολυβοθήκη Pencil Pot / Holder - Tin Outer: 48/Inner: 8

340-48515 Ντοσιέ λάστιχο Α4,ΡΡ Elasto folder A4, PP Inner: 72/Outer: 12

340-48413 Μπλόκ ζωγρ/κής Α4 30φ. Sketch book A4 30sh. Inner: 15/Outer: 30

340-48416 Μπλόκ ζωγρ/κής Α4 40φ.+stickers 5 204549 128057 Sketch book A4 40sh.+stickers Inner: 10/Outer: 30

5 204549 139169 340-44400 Τετράδιο B5 40φ. Notepad B5 40sh. Inner: 18/Outer: 54

5 "204549" 140592" 340-44515 Ντοσιέ λάστιχο A4,PP Elasto folder A4, PP Inner: 72/Outer: 12

340-44413 Μπλόκ ζωγρ/κής A4 30φ. Sketch book A4 30sh. Inner: 15/Outer : 30

340-44416 Μπλόκ ζωγρ/κής A4 40φ.+stickers Sketch book A4 40sh.+stickers Inner: 10/Outer: 30

## MINNIE

5 204549 139237 340-44884 Σετ δώρου (6τμχ.) Gift set (6pcs.) Inner: 12/Outer: 72

**5** 204549 139206 340-44617 Μολύβια διακοσμ. φιγ. 36τμχ. Pencils decor. topper 36pcs. Inner: 36/Outer: 864

5 204549 139213 340-44633 Ξύστρα (24τμχ.) Sharpener (24pcs.) Inner: 24/Outer: 240

340-47031 Τσάντα δημοτικού Οβάλ Oval backpack Outer: 12

340-47074 Τρόλεϋ δημοτικού Trolley bag Outer : 6

340-47054 Τσάντα Νηπίου Οβάλ Junior backpack Outer : 24

5 204549 131989

5 "204549" 1319 340-47072 Τρόλεϋ νηπίου Junior trolley Outer: 12

340-47100 Κασετίνα Διπλή (Γεμάτη) Double Deck. P. Case (Filled) Inner: 12/Outer: 36

340-47140 Κασετίνα Βαρελάκι Round pencil case Inner: 12/Outer: 48

340-47221 Τσαντάκι Φαγητού Lunch bag Outer: 24

340-49031 Τσάντα δημοτικού Οβάλ Oval backpack Outer: 12

340-49074 Τρόλεϋ δημοτικού Trolley bag Outer:6

340-51910 Ημερολόγιο με κλειδί Diary w/lock Inner: 6/Outer: 48

340-48911 Λούτρινο Diary Diary w/Lock Outer: 48/Inner: 6

340-48617 129580 Pencils w/charm 36pcs. Inner: 36/Outer: 720

340-49617 **Μολύβια με διακοσμ.36 204549 131767** Pencils w/charm 36pcs. Μολύβια με διακοσμ.36τμχ. Inner: 36/Outer: 720

340-49400 Τετράδιο Β5 50φ. Notepad B5 50sh. Inner: 12/Outer: 48

340-52400 Τετράδιο 17x25 50φ. Notepad 17x25 50sh. Inner: 12/Outer: 96