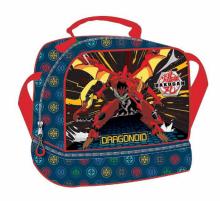

### BAKUGAN

5 204549 136304 334-56400 Τετράδιο B5 40φ. Notepad B5 40sh. Inner: 18/Outer: 54

5 "204549" 136335" 334-56515 Ντοσιέ λάστιχο Α4,PP Elasto folder A4, PP Inner: 72/Outer: 12

334-56413 Μπλόκ ζωγρ/κής A4 30φ. Sketch book A4 30sh. Inner: 15/Outer: 30