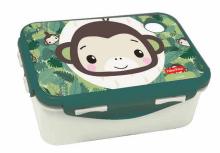

# FISHER PRICE

349-13054 Τσάντα Νηπίου Οβάλ 135819 Junior backpack Outer:12

349-14054 Τσάντα Νηπίου Οβάλ Junior backpack Outer: 12

349-14072 Τρόλεϋ νηπίου Junior trolley Outer:6

349-15054 Τσάντα Νηπίου Οβάλ Junior backpack Outer: 12

349-15220 Τσαντάκι Φαγητού Lunch bag Outer: 24

349-16054 Τσάντα Νηπίου Οβάλ Junior backpack Outer:12

349-16072 Τρόλεϋ νηπίου Outer:6

571-56204 Παγούρι 350ml Water canteen 350ml Inner: 6/Outer: 72

## FISHER PRICE

349-17072 Τρόλεϋ νηπίου Junior trolley Outer:6

349-17054 Τσάντα Νηπίου Οβάλ 135888 Junior backpack Outer:12

349-17220 Τσαντάκι Φαγητού Lunch bag Outer: 24

571-55204 Παγούρι 350ml Water canteen 350ml Inner: 6/Outer: 72