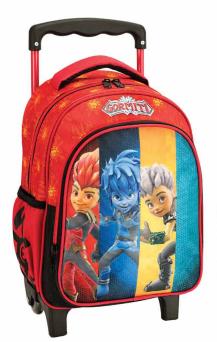

#### **GORMITI**

335-56755 Σχολικό σετ (5τμχ.) Stationery set (5pcs.) Inner: 12/Outer: 144

335-56884 Σετ δώρου (6τμχ.) Gift set (6pcs.) Inner: 12/Outer: 72

Inner: 40/Outer: 1200

335-56613 Moλύβια Rubber φιγ. 24τμχ. Pencils Rubber topper 24pcs. Inner: 24/Outer : 480