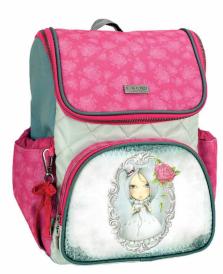

# MIRABELLE

**5 204549 136809**343-02074
Τρόλεϋ δημοτικού
Trolley bag
Outer : 6

**5 204549 136786**343-02031
Τσάντα δημοτικού Οβάλ
Oval backpack
Outer: 12

5 204549 136793 343-02053 Τσάντα μίνι Backpack mini Outer: 48