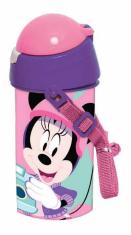

## **MINNIE**

**5 204549 135536** 340-46074 Τρόλεϋ δημοτικού Trolley bag Outer : 6

**5 204549 135505** 340-46031 Τσάντα δημοτικού Οβάλ Oval backpack Outer : 12

5 "204549" 135529 340-46072 Τρόλεϋ νηπίου Junior trolley Outer : 12