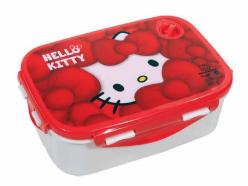

## **HELLO KITTY**

335-68072 Τρόλεϋ νηπίου Junior trolley

335-68054 Τσάντα Νηπίου Οβάλ Junior backpack Outer: 24

335-68074 Τρόλεϋ δημοτικού Trolley bag

335-68031 Τσάντα δημοτικού Οβάλ Oval backpack Outer: 12

335-68100 Κασετίνα Διπλή (Γεμάτη) Double Deck. P. Case (Filled) Inner: 12/Outer: 36

335-68144 Κασετίνα/Pencil case Inner: 12/Outer: 48

335-68220 Τσαντάκι Φαγητού Lunch bag Outer: 24

## **HELLO KITTY**

Τρόλεϋ νηπίου Junior trolley Outer : 12

5 "204549" 138759" 335-69054

335-69054 Τσάντα Νηπίου Οβάλ Junior backpack Outer: 24

335-68400 Τετράδιο B5 40φ. Notepad B5 40sh. Inner: 18/Outer: 54

335-68515 Ντοσιέ λάστιχο Α4,PP 140554 Elasto folder A4, PP Inner: 72/Outer: 12

335-68580 Φάκελος κουμπί Α4 PP File w/button A4 Inner : 12/Outer : 96

335-68413 Μπλόκ ζωγρ/κής A4 30φ. Sketch book A4 30sh. Inner: 15/Outer : 30

335-68416 Μπλόκ ζωγρ/κής A4 40φ.+stickers Sketch book A4 40sh.+stickers Inner: 10/Outer: 30