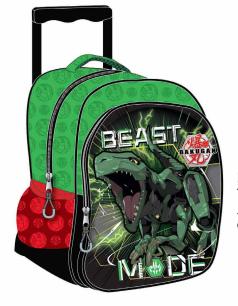

337-78031 Τσάντα δημοτικού Οβάλ Oval backpack Outer:12

337-78140 Κασετίνα Βαρελάκι Round pencil case Inner: 12/Outer: 48

337-78220 Τσαντάκι Φαγητού Lunch bag Outer: 24

337-78100 Κασετίνα Διπλή (Γεμάτη) Double Deck. P. Case (Filled) Inner: 12/Outer: 36

337-78144 Κασετίνα/Pencil case Inner: 12/Outer: 48

337-78072 Τρόλεϋ νηπίου Junior trolley Outer : 12

5 204549 136663

337-78054 Τσάντα Νηπίου Οβάλ Junior backpack Outer : 24

Detachable Hard Material Mask!

337-66072 Τρόλεϋ νηπίου Junior trolley Outer : 6