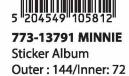

773-14038 Foam Stickers Outer: 600 / Inner: 24

773-14010 Sticker album w/ 50 stickers Outer: 120 / Inner: 61

5 "204549" 074972"
773-13434 MINNIE
Capsule Stickers
Outer: 600/Inner: 24

771-15910 Laser Stickers Outer: 900 / Inner: 36