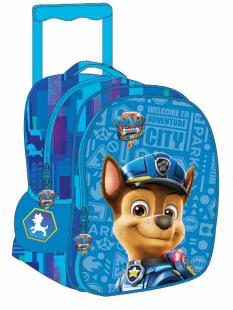

# PAW PATROL

334-36072 Τρόλεϋ νηπίου Junior trolley Outer : 12

5 204549 138629 334-36054 Τσάντα Νηπίου Οβάλ Junior backpack Outer: 24

334-37072 Τρόλεϋ νηπίου Junior trolley Outer: 12

5 204549 138643 334-37054 Τσάντα Νηπίου Οβάλ Junior backpack Outer: 24