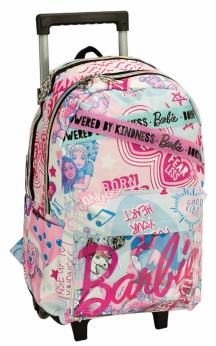

## **BARBIE**

349-69034 Σακίδιο 2 θέσεων 2 Sheets Backpack Outer: 12

5 "204549" 137004

349-69074 Τρόλεϋ δημοτικού Trolley bag Outer: 6

5 "204549" 13699 349-69073 Τρόλεϋ μίνι Trolley mini bag Outer: 6

20/5/01/17/09/

349-69053 Τσάντα μίνι Backpack mini Outer : 48

349-69144 Κασετίνα/Pencil case Inner: 12/Outer: 48

# **BARBIE**

Outer: 12

349-68100 Κασετίνα Διπλή (Γεμάτη) Double Deck. P. Case (Filled) Inner: 12/Outer: 36

349-68144 Κασετίνα/Pencil case Inner: 12/Outer: 48

## **BARBIE**

349-70031 Τσάντα δημοτικού Οβάλ Oval backpack Outer: 12

349-70053 Τσάντα μίνι Backpack mini Outer : 48

5 204549 137080

349-70220 Τσαντάκι Φαγητού Lunch bag Outer : 24

349-70100 Κασετίνα Διπλή (Γεμάτη) Double Deck. P. Case (Filled) Inner: 12/Outer: 36

349-70144 Κασετίνα/Pencil case Inner: 12/Outer: 48

349-67074 Τρόλεϋ δημοτικού Trolley bag Outer: 6

5 204549 129641

349-67072 Τρόλεϋ νηπίου Junior trolley Outer : 12

349-67144 Κασετίνα/Pencil case Inner: 12/Outer: 48

5 "204549" 127678" 349-66072

Τρόλεϋ νηπίου Junior trolley Outer : 12

5 "204549" 127685" 349-66074 Τρόλεϋ δημοτικού Trolley bag Outer : 6

5 204549 127661

349-66054 Τσάντα Νηπίου Οβάλ Junior backpack Outer : 24