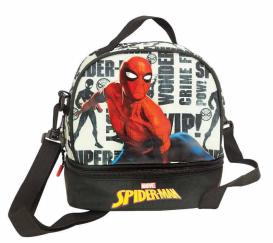

335-56300 Μολυβοθήκη Pencil Pot / Holder - Tin Outer: 48/Inner: 8

335-56413 Μπλόκ ζωγρ/κής A4 30φ. Sketch book A4 30sh. Inner: 15/Outer: 30

335-56416 Μπλόκ ζωγρ/κής A4 40φ.+stickers Sketch book A4 40sh.+stickers Inner: 10/Outer: 30