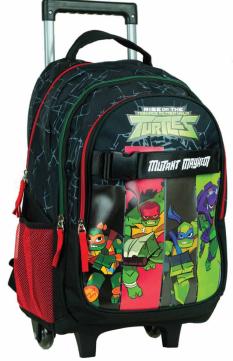

#### **TMNT**

5 "204549" 127593" 334-23074 Τρόλεϋ δημοτικού Trolley bag

Outer: 6

5 204549 127562 334-23031 Τσάντα δημοτικού Οβάλ Oval backpack Outer: 12

334-23054 Τσάντα Νηπίου Οβάλ Junior backpack Outer : 24

5 "204549" 127609" 334-23100 Κασετίνα Διπλή (Γεμάτη)

Double Deck. P. Case (Filled) Inner: 12/Outer: 36

5 204549 127616 334-23140 Κασετίνα Βαρελάκι Round pencil case Inner: 12/Outer: 48

Notepad B5 40sh. Inner: 18/Outer: 108