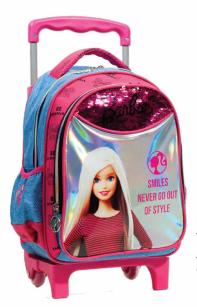

## **BARBIE**

349-69034 Σακίδιο 2 θέσεων 2 Sheets Backpack Outer: 12

5 "204549" 137004

349-69074 Τρόλεϋ δημοτικού Trolley bag Outer: 6

5 "204549" 13699 349-69073 Τρόλεϋ μίνι Trolley mini bag Outer: 6

20/5/01/17/09/

349-69053 Τσάντα μίνι Backpack mini Outer : 48

349-69144 Κασετίνα/Pencil case Inner: 12/Outer: 48

# **BARBIE**

Outer: 12

349-68100 Κασετίνα Διπλή (Γεμάτη) Double Deck. P. Case (Filled) Inner: 12/Outer: 36

349-68144 Κασετίνα/Pencil case Inner: 12/Outer: 48

## **BARBIE**

349-70031 Τσάντα δημοτικού Οβάλ Oval backpack Outer: 12

349-70053 Τσάντα μίνι Backpack mini Outer : 48

5 204549 137080

349-70220 Τσαντάκι Φαγητού Lunch bag Outer : 24

349-70100 Κασετίνα Διπλή (Γεμάτη) Double Deck. P. Case (Filled) Inner: 12/Outer: 36

349-70144 Κασετίνα/Pencil case Inner: 12/Outer: 48

349-67074 Τρόλεϋ δημοτικού Trolley bag Outer: 6

5 204549 129641

349-67072 Τρόλεϋ νηπίου Junior trolley Outer : 12

349-67144 Κασετίνα/Pencil case Inner: 12/Outer: 48

5 "204549" 127678" 349-66072

Τρόλεϋ νηπίου Junior trolley Outer : 12

5 "204549" 127685" 349-66074 Τρόλεϋ δημοτικού Trolley bag Outer : 6

5 204549 127661

349-66054 Τσάντα Νηπίου Οβάλ Junior backpack Outer : 24