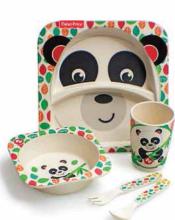

# FISHER PRICE

349-13054 Τσάντα Νηπίου Οβάλ 135819 Junior backpack Outer:12

349-14054 Τσάντα Νηπίου Οβάλ Junior backpack Outer: 12

349-14072 Τρόλεϋ νηπίου Junior trolley Outer:6

349-15054 Τσάντα Νηπίου Οβάλ Junior backpack Outer: 12