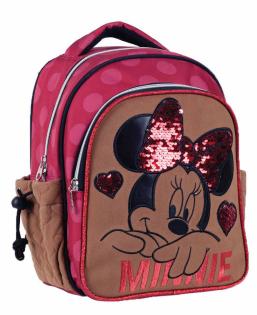

## **MINNIE**

**5 204549 135536** 340-46074 Τρόλεϋ δημοτικού Trolley bag Outer : 6

**5 204549 135505** 340-46031 Τσάντα δημοτικού Οβάλ Oval backpack Outer : 12

5 "204549" 135529 340-46072 Τρόλεϋ νηπίου Junior trolley Outer : 12

5 204549 135512 340-46054 Τσάντα Νηπίου Οβάλ Junior backpack Outer: 24

5 204549 136137

340-46100 Κασετίνα Διπλή (Γεμάτη) 136137 Double Deck. P. Case (Filled) Inner: 12/Outer: 36

340-46144 Κασετίνα/Pencil case Inner : 12/Outer : 48