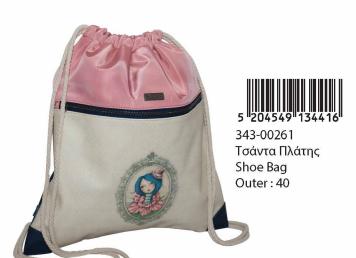

5 204549 134379 343-00207 Τσάντα ώμου Shopping bag Outer: 10

343-00250 Τσαντάκι χειρός 5 "204549" 134386" Handbag Outer: 20

5 "204549" 134393"

343-00255 Τσαντάκι χειρός οβάλ Handbag cross Outer: 30

5 204549 134423