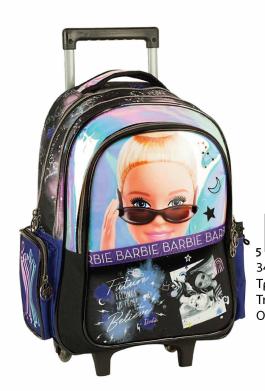

## **BARBIE**

349-69034 Σακίδιο 2 θέσεων 2 Sheets Backpack Outer: 12

5 "204549" 137004

349-69074 Τρόλεϋ δημοτικού Trolley bag Outer: 6

5 "204549" 13699 349-69073 Τρόλεϋ μίνι Trolley mini bag Outer: 6

20/5/01/17/09/

349-69053 Τσάντα μίνι Backpack mini Outer : 48

349-69144 Κασετίνα/Pencil case Inner: 12/Outer: 48