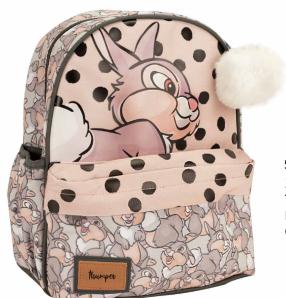

# **POWER RANGERS**

332-99031 Τσάντα δημοτικού Οβάλ Oval backpack Outer : 12

332-99074 Τρόλεϋ δημοτικού Trolley bag Outer: 6

5 204549 130876 332-99054 Τσάντα Νηπίου Οβάλ Junior backpack Outer: 24

5 204549 130883 332-99072 Τρόλεϋ νηπίου Junior trolley Outer: 12