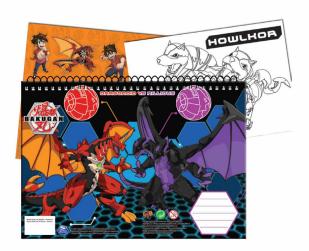

### BAKUGAN

5 204549 136304 334-56400 Τετράδιο B5 40φ. Notepad B5 40sh. Inner: 18/Outer: 54

5 "204549" 136335" 334-56515 Ντοσιέ λάστιχο Α4,PP Elasto folder A4, PP Inner: 72/Outer: 12

334-56413 Μπλόκ ζωγρ/κής A4 30φ. Sketch book A4 30sh. Inner: 15/Outer: 30