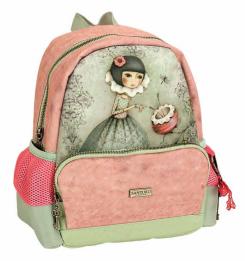

# MIRABELLE

**5 204549 136809**343-02074
Τρόλεϋ δημοτικού
Trolley bag
Outer : 6

**5 204549 136786**343-02031
Τσάντα δημοτικού Οβάλ
Oval backpack
Outer: 12

5 204549 136793 343-02053 Τσάντα μίνι Backpack mini Outer: 48