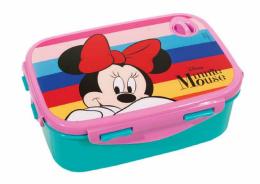

## **MINNIE**

**5 204549 135536** 340-46074 Τρόλεϋ δημοτικού Trolley bag Outer : 6

**5 204549 135505** 340-46031 Τσάντα δημοτικού Οβάλ Oval backpack Outer : 12

5 "204549" 135529 340-46072 Τρόλεϋ νηπίου Junior trolley Outer : 12

5 204549 135512 340-46054 Τσάντα Νηπίου Οβάλ Junior backpack Outer: 24

5 204549 136137

340-46100 Κασετίνα Διπλή (Γεμάτη) 136137 Double Deck. P. Case (Filled) Inner: 12/Outer: 36

340-46144 Κασετίνα/Pencil case Inner : 12/Outer : 48

340-46220 Τσαντάκι Φαγητού Lunch bag Outer: 24

340-44031 Τσάντα δημοτικού Οβάλ Oval backpack Outer : 12

5 <sup>2</sup>204549 <sup>1</sup>38834

340-44074 Τρόλεϋ δημοτικού Trolley bag Outer: 6

340-44054 Τσάντα Νηπίου Οβάλ Junior backpack Outer : 24

340-44072 Τρόλεϋ νηπίου Junior trolley Outer: 12

340-44144 Κασετίνα/Pencil case 138858 Inner : 12/Outer : 48

340-44220 Τσαντάκι Φαγητού Lunch bag Outer: 24

340-45053 Τσάντα μίνι Backpack mini Outer: 24

340-45072 Τρόλεϋ νηπίου

Junior trolley Outer: 12

340-48300 Μολυβοθήκη Pencil Pot / Holder - Tin Outer: 48/Inner: 8

340-48515 Ντοσιέ λάστιχο Α4,ΡΡ Elasto folder A4, PP Inner: 72/Outer: 12

340-48413 Μπλόκ ζωγρ/κής Α4 30φ. Sketch book A4 30sh. Inner: 15/Outer: 30

340-48416 Μπλόκ ζωγρ/κής Α4 40φ.+stickers 5 204549 128057 Sketch book A4 40sh.+stickers Inner: 10/Outer: 30

5 204549 139169 340-44400 Τετράδιο B5 40φ. Notepad B5 40sh. Inner: 18/Outer: 54

5 "204549" 140592" 340-44515 Ντοσιέ λάστιχο A4,PP Elasto folder A4, PP Inner: 72/Outer: 12

340-44413 Μπλόκ ζωγρ/κής A4 30φ. Sketch book A4 30sh. Inner: 15/Outer : 30

340-44416 Μπλόκ ζωγρ/κής A4 40φ.+stickers Sketch book A4 40sh.+stickers Inner: 10/Outer: 30

## MINNIE

5 204549 139237 340-44884 Σετ δώρου (6τμχ.) Gift set (6pcs.) Inner: 12/Outer: 72

**5** 204549 139206 340-44617 Μολύβια διακοσμ. φιγ. 36τμχ. Pencils decor. topper 36pcs. Inner: 36/Outer: 864

5 204549 139213 340-44633 Ξύστρα (24τμχ.) Sharpener (24pcs.) Inner: 24/Outer: 240

340-47031 Τσάντα δημοτικού Οβάλ Oval backpack Outer: 12

340-47074 Τρόλεϋ δημοτικού Trolley bag Outer : 6

340-47054 Τσάντα Νηπίου Οβάλ Junior backpack Outer : 24

5 204549 131989

5 "204549" 1319 340-47072 Τρόλεϋ νηπίου Junior trolley Outer: 12

340-47100 Κασετίνα Διπλή (Γεμάτη) Double Deck. P. Case (Filled) Inner: 12/Outer: 36

340-47140 Κασετίνα Βαρελάκι Round pencil case Inner: 12/Outer: 48

340-47221 Τσαντάκι Φαγητού Lunch bag Outer: 24

340-49031 Τσάντα δημοτικού Οβάλ Oval backpack Outer: 12

340-49074 Τρόλεϋ δημοτικού Trolley bag Outer:6

340-51910 Ημερολόγιο με κλειδί Diary w/lock Inner: 6/Outer: 48

340-48911 Λούτρινο Diary Diary w/Lock Outer: 48/Inner: 6

340-48617 129580 Pencils w/charm 36pcs. Inner: 36/Outer: 720

340-49617 **Μολύβια με διακοσμ.36 204549 131767** Pencils w/charm 36pcs. Μολύβια με διακοσμ.36τμχ. Inner: 36/Outer: 720

340-49400 Τετράδιο Β5 50φ. Notepad B5 50sh. Inner: 12/Outer: 48

340-52400 Τετράδιο 17x25 50φ. Notepad 17x25 50sh. Inner: 12/Outer: 96