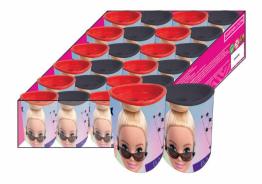

## **BARBIE**

349-69034 Σακίδιο 2 θέσεων 2 Sheets Backpack Outer: 12

5 "204549" 137004

349-69074 Τρόλεϋ δημοτικού Trolley bag Outer: 6

5 "204549" 13699 349-69073 Τρόλεϋ μίνι Trolley mini bag Outer: 6

20/5/01/17/09/

349-69053 Τσάντα μίνι Backpack mini Outer : 48

349-69144 Κασετίνα/Pencil case Inner: 12/Outer: 48

# **BARBIE**

Outer: 12

349-68100 Κασετίνα Διπλή (Γεμάτη) Double Deck. P. Case (Filled) Inner: 12/Outer: 36

349-68144 Κασετίνα/Pencil case Inner: 12/Outer: 48

## **BARBIE**

349-70031 Τσάντα δημοτικού Οβάλ Oval backpack Outer: 12

349-70053 Τσάντα μίνι Backpack mini Outer : 48

5 204549 137080

349-70220 Τσαντάκι Φαγητού Lunch bag Outer : 24

349-70100 Κασετίνα Διπλή (Γεμάτη) Double Deck. P. Case (Filled) Inner: 12/Outer: 36

349-70144 Κασετίνα/Pencil case Inner: 12/Outer: 48

349-67074 Τρόλεϋ δημοτικού Trolley bag Outer: 6

5 204549 129641

349-67072 Τρόλεϋ νηπίου Junior trolley Outer : 12

349-67144 Κασετίνα/Pencil case Inner: 12/Outer: 48