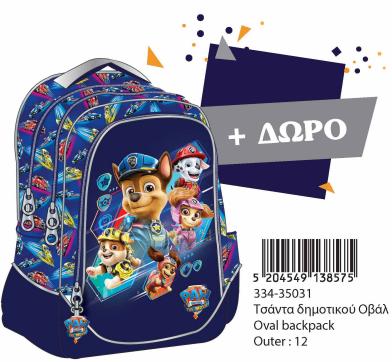

# PAW PATROL

334-36072 Τρόλεϋ νηπίου Junior trolley Outer : 12

5 204549 138629 334-36054 Τσάντα Νηπίου Οβάλ Junior backpack Outer: 24

334-37072 Τρόλεϋ νηπίου Junior trolley Outer: 12

5 204549 138643 334-37054 Τσάντα Νηπίου Οβάλ Junior backpack Outer: 24