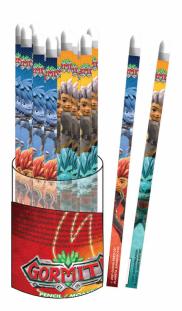

#### **GORMITI**

335-56755 Σχολικό σετ (5τμχ.) Stationery set (5pcs.) Inner: 12/Outer: 144

335-56884 Σετ δώρου (6τμχ.) Gift set (6pcs.) Inner: 12/Outer: 72

Inner: 40/Outer: 1200

335-56613 Moλύβια Rubber φιγ. 24τμχ. Pencils Rubber topper 24pcs. Inner: 24/Outer : 480