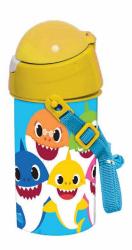

### **BABY SHARK**

334-64072 Τρόλεϋ νηπίου Junior trolley Outer : 12

334-64054 Τσάντα Νηπίου Οβάλ Junior backpack Outer: 24

334-64220 Τσαντάκι Φαγητού Lunch bag Outer: 24

334-64413 Μπλόκ ζωγρ/κής A4 30φ. Sketch book A4 30sh. Inner: 15/Outer: 30