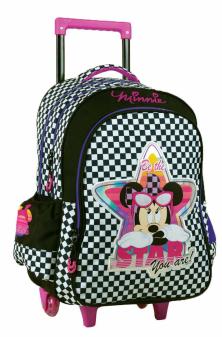

## **MINNIE**

**5 204549 135536** 340-46074 Τρόλεϋ δημοτικού Trolley bag Outer : 6

**5 204549 135505** 340-46031 Τσάντα δημοτικού Οβάλ Oval backpack Outer : 12

5 "204549" 135529 340-46072 Τρόλεϋ νηπίου Junior trolley Outer : 12

5 204549 135512 340-46054 Τσάντα Νηπίου Οβάλ Junior backpack Outer: 24

5 204549 136137

340-46100 Κασετίνα Διπλή (Γεμάτη) 136137 Double Deck. P. Case (Filled) Inner: 12/Outer: 36

340-46144 Κασετίνα/Pencil case Inner : 12/Outer : 48

340-46220 Τσαντάκι Φαγητού Lunch bag Outer: 24

340-44031 Τσάντα δημοτικού Οβάλ Oval backpack Outer : 12

5 <sup>2</sup>204549 <sup>1</sup>38834

340-44074 Τρόλεϋ δημοτικού Trolley bag Outer: 6

340-44054 Τσάντα Νηπίου Οβάλ Junior backpack Outer : 24