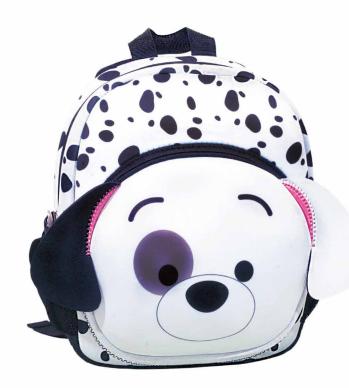

340-77050 Dalmatia Τσάντα Νηπίου Junior backpack Neoprene - Assorted Outer: 12,Inner: 3

340-77050 Pluto Τσάντα Νηπίου Junior backpack Neoprene - Assorted Outer: 12,Inner: 3