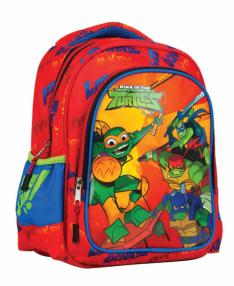

#### **TMNT**

5 "204549" 127593" 334-23074 Τρόλεϋ δημοτικού Trolley bag

Outer: 6

5 204549 127562 334-23031 Τσάντα δημοτικού Οβάλ Oval backpack Outer: 12

334-23054 Τσάντα Νηπίου Οβάλ Junior backpack Outer : 24

5 "204549" 127609" 334-23100 Κασετίνα Διπλή (Γεμάτη)

Double Deck. P. Case (Filled) Inner: 12/Outer: 36

5 204549 127616 334-23140 Κασετίνα Βαρελάκι Round pencil case Inner: 12/Outer: 48

Notepad B5 40sh. Inner: 18/Outer: 108