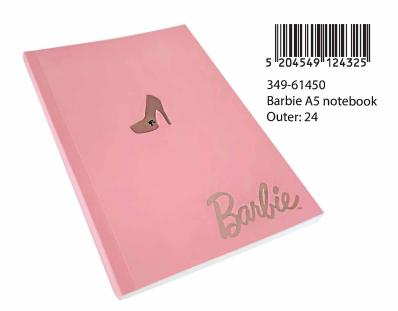

5 204549 124301 349-61880 Barbie rose gold desk accessories Outer: 24

5 "204549" 121577" 349-63515 Ντοσιέ λάστιχο Α4,PP Elasto folder A4, PP Inner: 72/Outer: 12

5 204549 123366

349-64400 Τετράδιο 17x25 50φ. 123366 Notepad 17x25 50sh. Inner: 12/Outer: 96