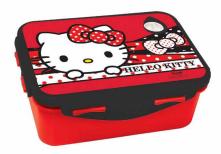

## **HELLO KITTY**

335-68072 Τρόλεϋ νηπίου Junior trolley

335-68054 Τσάντα Νηπίου Οβάλ Junior backpack Outer: 24

335-68074 Τρόλεϋ δημοτικού Trolley bag

335-68031 Τσάντα δημοτικού Οβάλ Oval backpack Outer: 12

335-68100 Κασετίνα Διπλή (Γεμάτη) Double Deck. P. Case (Filled) Inner: 12/Outer: 36

335-68144 Κασετίνα/Pencil case Inner: 12/Outer: 48

335-68220 Τσαντάκι Φαγητού Lunch bag Outer: 24

## **HELLO KITTY**

Τρόλεϋ νηπίου Junior trolley Outer : 12

5 "204549" 138759" 335-69054

335-69054 Τσάντα Νηπίου Οβάλ Junior backpack Outer: 24

335-68400 Τετράδιο B5 40φ. Notepad B5 40sh. Inner: 18/Outer: 54

335-68515 Ντοσιέ λάστιχο Α4,PP 140554 Elasto folder A4, PP Inner: 72/Outer: 12

335-68580 Φάκελος κουμπί Α4 PP File w/button A4 Inner : 12/Outer : 96

335-68413 Μπλόκ ζωγρ/κής A4 30φ. Sketch book A4 30sh. Inner: 15/Outer : 30

335-68416 Μπλόκ ζωγρ/κής A4 40φ.+stickers Sketch book A4 40sh.+stickers Inner: 10/Outer: 30