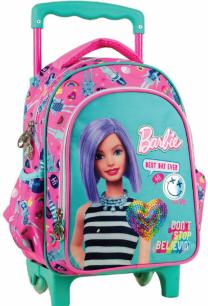

# **BARBIE**

Outer: 12

349-68100 Κασετίνα Διπλή (Γεμάτη) Double Deck. P. Case (Filled) Inner: 12/Outer: 36

349-68144 Κασετίνα/Pencil case Inner: 12/Outer: 48