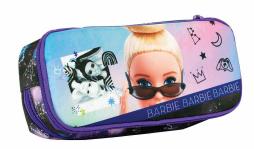

## **BARBIE**

349-69034 Σακίδιο 2 θέσεων 2 Sheets Backpack Outer: 12

5 "204549" 137004

349-69074 Τρόλεϋ δημοτικού Trolley bag Outer: 6

5 "204549" 13699 349-69073 Τρόλεϋ μίνι Trolley mini bag Outer: 6

20/5/01/17/09/

349-69053 Τσάντα μίνι Backpack mini Outer : 48

349-69144 Κασετίνα/Pencil case Inner: 12/Outer: 48