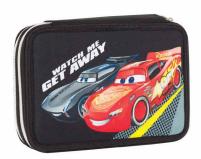

341-49100 Κασετίνα Διπλή (Γεμάτη) 204549 136755 Double Deck. P. Case (Filled) Inner: 12/Outer: 36

341-49144 **Κασετίνα/Pencil case 5 '204549' 136762'** Inner: 12/Outer: 48

341-49220 Τσαντάκι Φαγητού Lunch bag Outer: 24