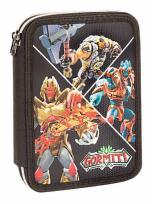

#### **GORMITI**

335-56755 Σχολικό σετ (5τμχ.) Stationery set (5pcs.) Inner: 12/Outer: 144

335-56884 Σετ δώρου (6τμχ.) Gift set (6pcs.) Inner: 12/Outer: 72

Inner: 40/Outer: 1200

335-56613 Moλύβια Rubber φιγ. 24τμχ. Pencils Rubber topper 24pcs. Inner: 24/Outer : 480