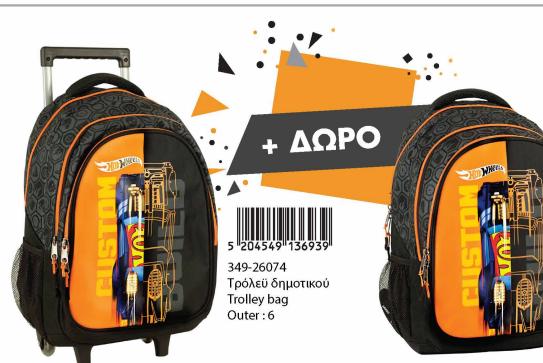

# **HOT WHEELS**

349-26072 Τρόλεϋ νηπίου Junior trolley Outer: 12

349-26054 Τσάντα Νηπίου Οβάλ Junior backpack Outer: 24

349-26031 Τσάντα δημοτικού Οβάλ Oval backpack

Outer: 12

349-26100 Κασετίνα Διπλή (Γεμάτη) Double Deck. P. Case (Filled) Inner: 12/Outer: 36