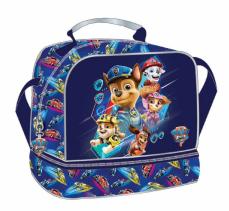

# PAW PATROL

334-36072 Τρόλεϋ νηπίου Junior trolley Outer : 12

5 204549 138629 334-36054 Τσάντα Νηπίου Οβάλ Junior backpack Outer: 24

334-37072 Τρόλεϋ νηπίου Junior trolley Outer: 12

5 204549 138643 334-37054 Τσάντα Νηπίου Οβάλ Junior backpack Outer: 24