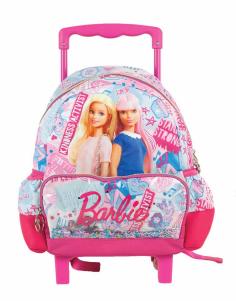

## **BARBIE**

349-69034 Σακίδιο 2 θέσεων 2 Sheets Backpack Outer: 12

5 "204549" 137004

349-69074 Τρόλεϋ δημοτικού Trolley bag Outer: 6

5 "204549" 13699 349-69073 Τρόλεϋ μίνι Trolley mini bag Outer: 6

20/5/01/17/09/