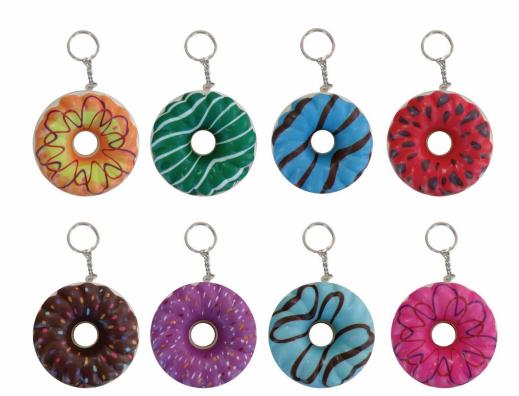

# МПРЕЛОК SQUISHY

502-22104 Squishy donuts keyring Μπρελόκ squishy donuts Outer:192/ Inner: 24

5 204549 132481

502-22105 Squishy cupcakes keyring Μπρελόκ squishy cupcakes Inner: 216 / Outer: 24