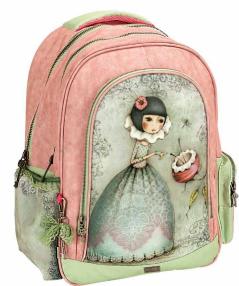

# MIRABELLE

**5 204549 136809**343-02074
Τρόλεϋ δημοτικού
Trolley bag
Outer : 6

**5 204549 136786**343-02031
Τσάντα δημοτικού Οβάλ
Oval backpack
Outer: 12

5 204549 136793 343-02053 Τσάντα μίνι Backpack mini Outer: 48

SAMORDI CONTROLLO DE LA CONTRO

Κασετίνα/Pencil case Inner: 12/Outer: 48

5 204549 140677 343-03053 Τσάντα μίνι Backpack mini Outer : 48

5 "204549" 140684 343-03072 Τρόλεϋ νηπίου Junior trolley Outer : 12

5 "204549" 134362 343-00053 Τσάντα μίνι Backpack mini Outer: 16

5 204549 134379 343-00207 Τσάντα ώμου Shopping bag Outer: 10

343-00250 Τσαντάκι χειρός 5 "204549" 134386" Handbag Outer: 20

5 "204549" 134393"

343-00255 Τσαντάκι χειρός οβάλ Handbag cross Outer: 30

5 204549 134423

343-00287 Πορτοφόλι με φερμουάρ Wallet w/zipper Outer : 50