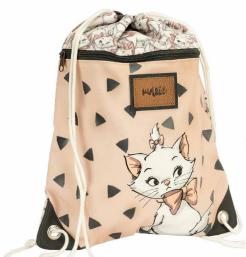

# MIRABELLE

**5 204549 136809**343-02074
Τρόλεϋ δημοτικού
Trolley bag
Outer : 6

**5 204549 136786**343-02031
Τσάντα δημοτικού Οβάλ
Oval backpack
Outer: 12

5 204549 136793 343-02053 Τσάντα μίνι Backpack mini Outer: 48