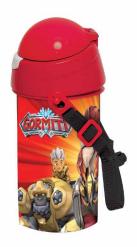

#### **GORMITI**

335-56755 Σχολικό σετ (5τμχ.) Stationery set (5pcs.) Inner: 12/Outer: 144

335-56884 Σετ δώρου (6τμχ.) Gift set (6pcs.) Inner: 12/Outer: 72

Inner: 40/Outer: 1200

335-56613 Moλύβια Rubber φιγ. 24τμχ. Pencils Rubber topper 24pcs. Inner: 24/Outer : 480