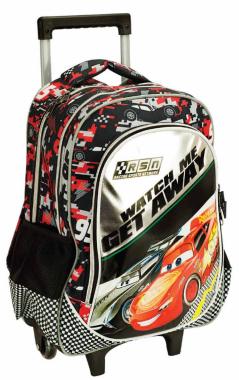

# THE CARS

341-46072 Τρόλεϋ νηπίου Junior trolley Outer: 12

341-46054 Τσάντα Νηπίου Οβάλ Junior backpack Outer: 24

341-47074 Τρόλεϋ δημοτικού Trolley bag Outer : 6

5 "204549" 125865" 341-47031 Τσάντα δημοτικού Οβάλ Oval backpack Outer: 12