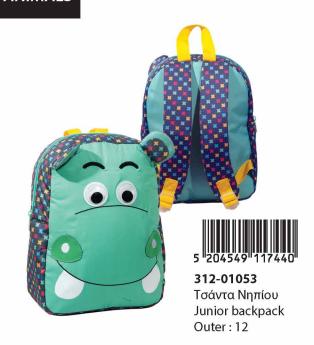

Μπλόκ ζωγρ/κής A4 40φ.+stickers Sketch book A4 40sh.+stickers Inner: 10/Outer: 30



# **MIRACLE TUNES**



5 "204549" 132368" 335-25072 Τρόλεϋ νηπίου Junior trolley Outer: 12



5 204549 132351 335-25054 Τσάντα Νηπίου Οβάλ Junior backpack Outer: 24



5 "204549" 132375" 335-25074 Τρόλεϋ δημοτικού Trolley bag Outer: 6



**5 204549 132344** 335-25031 Τσάντα δημοτικού Οβάλ Oval backpack Outer : 12





335-25100 Κασετίνα Διπλή (Γεμάτη) 132320 Double Deck. P. Case (Filled) Inner: 12/Outer: 36





335-25144 Κασετίνα/Pencil case 132337 Inner: 12/Outer: 48

# MIRACLE TUNES





335-25220 Τσαντάκι Φαγητού Lunch bag Outer: 24





335-25400 Τετράδιο B5 40φ. Notepad B5 40sh. Inner: 18/Outer: 54





335-25416 Μπλόκ ζωγρ/κής A4 40φ.+stickers Sketch book A4 40sh.+stickers Inner: 10/Outer: 30













**312-03261** Πουγκί Πλάτης Shoe Bag Outer: 60/Inner :20



5 204549 128330

300-00009 Κασετίνα Λούτρινη Plush pencil case Inner: 8/Outer: 48

# **DISNEY CLASSICS**



341-11053 Τσάντα μίνι Backpack mini Outer:48





341-11221 Τσαντάκι Φαγητού 135567 Lunch bag Outer:24





341-11141 Κασετινάκι οβάλ Pencil case oval Inner: 12/Outer: 48





341-14053 Τσάντα μίνι Backpack mini Outer:48





341-14141 Κασετινάκι οβάλ Pencil case oval Inner: 12/Outer: 48





341-14261 Τσάντα Πλάτης Shoe Bag Outer:60

# **DISNEY CLASSICS**





341-12053 Τσάντα μίνι Backpack mini Outer : 48





341-12141 Κασετινάκι οβάλ Pencil case oval Inner : 12/Outer : 48





341-12221 Τσαντάκι Φαγητού Lunch bag Outer: 24





341-12261 Τσάντα Πλάτης Shoe Bag Outer: 60





341-13053 Τσάντα μίνι Backpack mini Ou