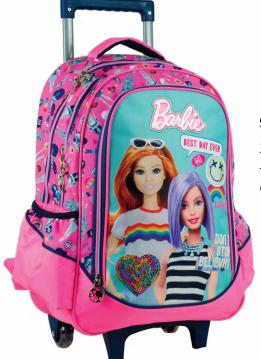

## **BARBIE**

349-69034 Σακίδιο 2 θέσεων 2 Sheets Backpack Outer: 12

5 "204549" 137004

349-69074 Τρόλεϋ δημοτικού Trolley bag Outer: 6

5 "204549" 13699 349-69073 Τρόλεϋ μίνι Trolley mini bag Outer: 6

20/5/01/17/09/

349-69053 Τσάντα μίνι Backpack mini Outer : 48

349-69144 Κασετίνα/Pencil case Inner: 12/Outer: 48