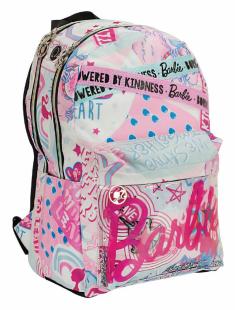

## **BARBIE**

349-69034 Σακίδιο 2 θέσεων 2 Sheets Backpack Outer: 12

5 "204549" 137004

349-69074 Τρόλεϋ δημοτικού Trolley bag Outer: 6

5 "204549" 13699 349-69073 Τρόλεϋ μίνι Trolley mini bag Outer: 6

20/5/01/17/09/

349-69053 Τσάντα μίνι Backpack mini Outer : 48

349-69144 Κασετίνα/Pencil case Inner: 12/Outer: 48

# **BARBIE**

Outer: 12

349-68100 Κασετίνα Διπλή (Γεμάτη) Double Deck. P. Case (Filled) Inner: 12/Outer: 36

349-68144 Κασετίνα/Pencil case Inner: 12/Outer: 48

## **BARBIE**

349-70031 Τσάντα δημοτικού Οβάλ Oval backpack Outer: 12

349-70053 Τσάντα μίνι Backpack mini Outer : 48

5 204549 137080

349-70220 Τσαντάκι Φαγητού Lunch bag Outer : 24

349-70100 Κασετίνα Διπλή (Γεμάτη) Double Deck. P. Case (Filled) Inner: 12/Outer: 36

349-70144 Κασετίνα/Pencil case Inner: 12/Outer: 48

349-67074 Τρόλεϋ δημοτικού Trolley bag Outer: 6

5 204549 129641

349-67072 Τρόλεϋ νηπίου Junior trolley Outer : 12

349-67144 Κασετίνα/Pencil case Inner: 12/Outer: 48

5 "204549" 127678" 349-66072

Τρόλεϋ νηπίου Junior trolley Outer : 12

5 "204549" 127685" 349-66074 Τρόλεϋ δημοτικού Trolley bag Outer : 6

5 204549 127661

349-66054 Τσάντα Νηπίου Οβάλ Junior backpack Outer : 24