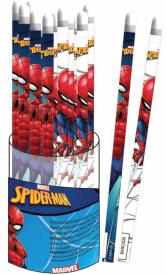

335-56300 Μολυβοθήκη Pencil Pot / Holder - Tin Outer: 48/Inner: 8

335-56413 Μπλόκ ζωγρ/κής A4 30φ. Sketch book A4 30sh. Inner: 15/Outer: 30

335-56416 Μπλόκ ζωγρ/κής A4 40φ.+stickers Sketch book A4 40sh.+stickers Inner: 10/Outer: 30