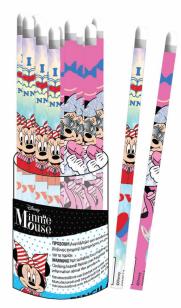

340-49074 Τρόλεϋ δημοτικού Trolley bag Outer:6

340-51910 Ημερολόγιο με κλειδί Diary w/lock Inner: 6/Outer: 48

340-48911 Λούτρινο Diary Diary w/Lock Outer: 48/Inner: 6

340-48617 129580 Pencils w/charm 36pcs. Inner: 36/Outer: 720

340-49617 **Μολύβια με διακοσμ.36 204549 131767** Pencils w/charm 36pcs. Μολύβια με διακοσμ.36τμχ. Inner: 36/Outer: 720

340-49400 Τετράδιο Β5 50φ. Notepad B5 50sh. Inner: 12/Outer: 48

340-52400 Τετράδιο 17x25 50φ. Notepad 17x25 50sh. Inner: 12/Outer: 96