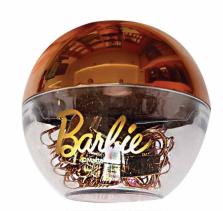

5 204549 124301 349-61880 Barbie rose gold desk accessories Outer: 24

5 "204549" 121577" 349-63515 Ντοσιέ λάστιχο Α4,PP Elasto folder A4, PP Inner: 72/Outer: 12

5 204549 123366

349-64400 Τετράδιο 17x25 50φ. 123366 Notepad 17x25 50sh. Inner: 12/Outer: 96