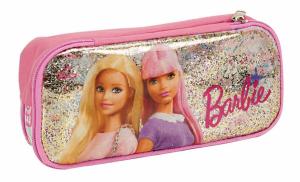

## **BARBIE**

349-69034 Σακίδιο 2 θέσεων 2 Sheets Backpack Outer: 12

5 "204549" 137004

349-69074 Τρόλεϋ δημοτικού Trolley bag Outer: 6

5 "204549" 13699 349-69073 Τρόλεϋ μίνι Trolley mini bag Outer: 6

20/5/01/17/09/

349-69053 Τσάντα μίνι Backpack mini Outer : 48

349-69144 Κασετίνα/Pencil case Inner: 12/Outer: 48