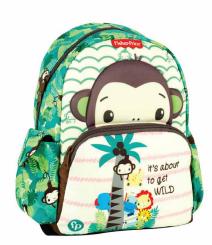

# FISHER PRICE

349-13054 Τσάντα Νηπίου Οβάλ 135819 Junior backpack Outer:12

349-14054 Τσάντα Νηπίου Οβάλ Junior backpack Outer: 12

349-14072 Τρόλεϋ νηπίου Junior trolley Outer:6

349-15054 Τσάντα Νηπίου Οβάλ Junior backpack Outer: 12

349-15220 Τσαντάκι Φαγητού Lunch bag Outer: 24

349-16054 Τσάντα Νηπίου Οβάλ Junior backpack Outer:12

349-16072 Τρόλεϋ νηπίου Outer:6

571-56204 Παγούρι 350ml Water canteen 350ml Inner: 6/Outer: 72

## FISHER PRICE

349-17072 Τρόλεϋ νηπίου Junior trolley Outer:6

349-17054 Τσάντα Νηπίου Οβάλ 135888 Junior backpack Outer:12

349-17220 Τσαντάκι Φαγητού Lunch bag Outer: 24

571-55204 Παγούρι 350ml Water canteen 350ml Inner: 6/Outer: 72