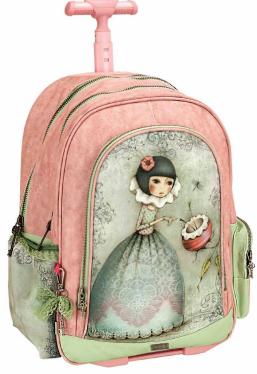

# MIRABELLE

**5 204549 136809**343-02074
Τρόλεϋ δημοτικού
Trolley bag
Outer : 6

**5 204549 136786**343-02031
Τσάντα δημοτικού Οβάλ
Oval backpack
Outer: 12

5 204549 136793 343-02053 Τσάντα μίνι Backpack mini Outer: 48

SAMORDI CONTROLLO DE LA CONTRO

Κασετίνα/Pencil case Inner: 12/Outer: 48

5 204549 140677 343-03053 Τσάντα μίνι Backpack mini Outer : 48

5 "204549" 140684 343-03072 Τρόλεϋ νηπίου Junior trolley Outer : 12

5 "204549" 134362 343-00053 Τσάντα μίνι Backpack mini Outer: 16

5 204549 134379 343-00207 Τσάντα ώμου Shopping bag Outer: 10

343-00250 Τσαντάκι χειρός 5 "204549" 134386" Handbag Outer: 20

5 "204549" 134393"

343-00255 Τσαντάκι χειρός οβάλ Handbag cross Outer: 30

5 204549 134423

343-00287 Πορτοφόλι με φερμουάρ Wallet w/zipper Outer : 50