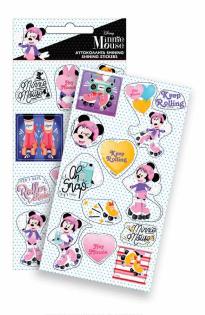

## **MINNIE**

**5 204549 135536** 340-46074 Τρόλεϋ δημοτικού Trolley bag Outer : 6

**5 204549 135505** 340-46031 Τσάντα δημοτικού Οβάλ Oval backpack Outer : 12

5 "204549" 135529 340-46072 Τρόλεϋ νηπίου Junior trolley Outer : 12

5 204549 135512 340-46054 Τσάντα Νηπίου Οβάλ Junior backpack Outer: 24

5 204549 136137

340-46100 Κασετίνα Διπλή (Γεμάτη) 136137 Double Deck. P. Case (Filled) Inner: 12/Outer: 36

340-46144 Κασετίνα/Pencil case Inner : 12/Outer : 48

340-46220 Τσαντάκι Φαγητού Lunch bag Outer: 24

340-44031 Τσάντα δημοτικού Οβάλ Oval backpack Outer : 12

5 <sup>2</sup>204549 <sup>1</sup>38834

340-44074 Τρόλεϋ δημοτικού Trolley bag Outer: 6

340-44054 Τσάντα Νηπίου Οβάλ Junior backpack Outer : 24

340-44072 Τρόλεϋ νηπίου Junior trolley Outer: 12

340-44144 Κασετίνα/Pencil case 138858 Inner : 12/Outer : 48

340-44220 Τσαντάκι Φαγητού Lunch bag Outer: 24

340-45053 Τσάντα μίνι Backpack mini Outer: 24

340-45072 Τρόλεϋ νηπίου

Junior trolley Outer: 12

340-48300 Μολυβοθήκη Pencil Pot / Holder - Tin Outer: 48/Inner: 8

340-48515 Ντοσιέ λάστιχο Α4,ΡΡ Elasto folder A4, PP Inner: 72/Outer: 12

340-48413 Μπλόκ ζωγρ/κής Α4 30φ. Sketch book A4 30sh. Inner: 15/Outer: 30

340-48416 Μπλόκ ζωγρ/κής Α4 40φ.+stickers 5 204549 128057 Sketch book A4 40sh.+stickers Inner: 10/Outer: 30

5 204549 139169 340-44400 Τετράδιο B5 40φ. Notepad B5 40sh. Inner: 18/Outer: 54

5 "204549" 140592" 340-44515 Ντοσιέ λάστιχο A4,PP Elasto folder A4, PP Inner: 72/Outer: 12

340-44413 Μπλόκ ζωγρ/κής A4 30φ. Sketch book A4 30sh. Inner: 15/Outer : 30

340-44416 Μπλόκ ζωγρ/κής A4 40φ.+stickers Sketch book A4 40sh.+stickers Inner: 10/Outer: 30

## MINNIE

5 204549 139237 340-44884 Σετ δώρου (6τμχ.) Gift set (6pcs.) Inner: 12/Outer: 72

**5** 204549 139206 340-44617 Μολύβια διακοσμ. φιγ. 36τμχ. Pencils decor. topper 36pcs. Inner: 36/Outer: 864

5 204549 139213 340-44633 Ξύστρα (24τμχ.) Sharpener (24pcs.) Inner: 24/Outer: 240

340-47031 Τσάντα δημοτικού Οβάλ Oval backpack Outer: 12

340-47074 Τρόλεϋ δημοτικού Trolley bag Outer : 6

340-47054 Τσάντα Νηπίου Οβάλ Junior backpack Outer : 24

5 204549 131989

5 "204549" 1319 340-47072 Τρόλεϋ νηπίου Junior trolley Outer: 12

340-47100 Κασετίνα Διπλή (Γεμάτη) Double Deck. P. Case (Filled) Inner: 12/Outer: 36

340-47140 Κασετίνα Βαρελάκι Round pencil case Inner: 12/Outer: 48

340-47221 Τσαντάκι Φαγητού Lunch bag Outer: 24

340-49031 Τσάντα δημοτικού Οβάλ Oval backpack Outer: 12

340-49074 Τρόλεϋ δημοτικού Trolley bag Outer:6

340-51910 Ημερολόγιο με κλειδί Diary w/lock Inner: 6/Outer: 48

340-48911 Λούτρινο Diary Diary w/Lock Outer: 48/Inner: 6

340-48617 129580 Pencils w/charm 36pcs. Inner: 36/Outer: 720

340-49617 **Μολύβια με διακοσμ.36 204549 131767** Pencils w/charm 36pcs. Μολύβια με διακοσμ.36τμχ. Inner: 36/Outer: 720

340-49400 Τετράδιο Β5 50φ. Notepad B5 50sh. Inner: 12/Outer: 48

340-52400 Τετράδιο 17x25 50φ. Notepad 17x25 50sh. Inner: 12/Outer: 96