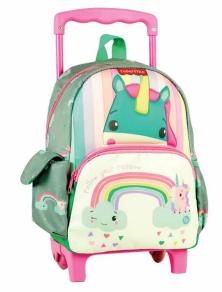

# FISHER PRICE

349-13054 Τσάντα Νηπίου Οβάλ 135819 Junior backpack Outer:12

349-14054 Τσάντα Νηπίου Οβάλ Junior backpack Outer: 12

349-14072 Τρόλεϋ νηπίου Junior trolley Outer:6

349-15054 Τσάντα Νηπίου Οβάλ Junior backpack Outer: 12

349-15220 Τσαντάκι Φαγητού Lunch bag Outer: 24

349-16054 Τσάντα Νηπίου Οβάλ Junior backpack Outer:12

349-16072 Τρόλεϋ νηπίου Outer:6

571-56204 Παγούρι 350ml Water canteen 350ml Inner: 6/Outer: 72

## FISHER PRICE

349-17072 Τρόλεϋ νηπίου Junior trolley Outer:6

349-17054 Τσάντα Νηπίου Οβάλ 135888 Junior backpack Outer:12

349-17220 Τσαντάκι Φαγητού Lunch bag Outer: 24

571-55204 Παγούρι 350ml Water canteen 350ml Inner: 6/Outer: 72