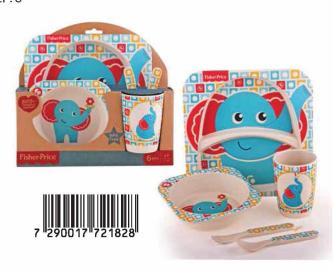

# FISHER PRICE

349-13054 Τσάντα Νηπίου Οβάλ 135819 Junior backpack Outer:12

349-14054 Τσάντα Νηπίου Οβάλ Junior backpack Outer: 12

349-14072 Τρόλεϋ νηπίου Junior trolley Outer:6

349-15054 Τσάντα Νηπίου Οβάλ Junior backpack Outer: 12