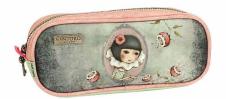

SAMORDI CONTROLLO DE LA CONTRO

Κασετίνα/Pencil case Inner: 12/Outer: 48

5 204549 140677 343-03053 Τσάντα μίνι Backpack mini Outer : 48

5 "204549" 140684 343-03072 Τρόλεϋ νηπίου Junior trolley Outer : 12

5 "204549" 134362 343-00053 Τσάντα μίνι Backpack mini Outer: 16