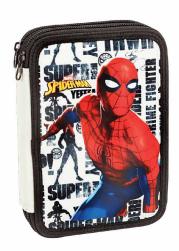

5 204549 133204 777-51710 Laser Stickers Outer: 900 / Inner: 36

5 204549 133211 777-51779 Max 600 Stickers Outer: 120 / Inner: 60

5 204549 133839 777-51738 Foam Stickers Outer: 600 / Inner: 24

**777-51410 SPIDERMAN** Laser Stickers 5 204549 115781 Outer: 900/Inner: 36

777-51479 SPIDERMAN Max 600 Stickers Outer: 120/Inner: 60

777-51415 SPIDERMAN Lenticular Stickers Outer: 600/Inner: 24

**777-51427 SPIDERMAN Reflective Stickers** Outer: 600/Inner: 24

775-62138 Foam Stickers 136380 Outer: 600 / Inner: 24