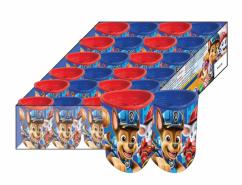

# PAW PATROL

334-36072 Τρόλεϋ νηπίου Junior trolley Outer : 12

5 204549 138629 334-36054 Τσάντα Νηπίου Οβάλ Junior backpack Outer: 24

334-37072 Τρόλεϋ νηπίου Junior trolley Outer: 12

5 204549 138643 334-37054 Τσάντα Νηπίου Οβάλ Junior backpack Outer: 24