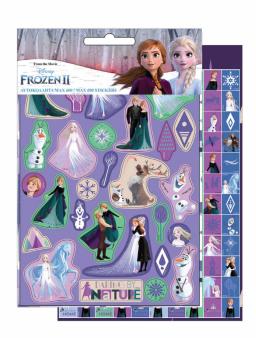

776-77246 Ετικέτα (2 τεμάχια) Name Labels (2 sheets) Inner: 20 / Outer: 960

5 204549 140387

776-77249 Ετικέτα hot stamping Name Labels hot stamping Inner: 20 / Outer: 900

771-81133 Shining Stickers 133754 Outer: 600 / Inner: 24

771-81138 Foam Stickers 5 204549 133761 Outer: 600 / Inner: 24

771-81191 Sticker album w 50 stickers Outer: 120 / Inner: 6

771-81179 Max 600 Stickers 5 204549 133075 Outer: 120 / Inner: 60

771-80615 FROZEN Lenticular Stickers Outer: 600/Inner: 24

771-80627 FROZEN **Reflective Stickers** Outer: 600/Inner: 24

771-80057 FROZEN Stickers 2D 084162 Outer : 500/Inner: 250

773-14010 Laser Stickers Outer: 900 / Inner: 36

773-14033 Shining Stickers Outer: 600 / Inner: 24