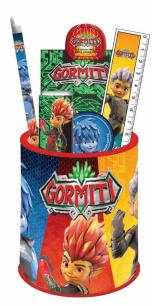

#### **GORMITI**

335-56755 Σχολικό σετ (5τμχ.) Stationery set (5pcs.) Inner: 12/Outer: 144

335-56884 Σετ δώρου (6τμχ.) Gift set (6pcs.) Inner: 12/Outer: 72

Inner: 40/Outer: 1200

335-56613 Moλύβια Rubber φιγ. 24τμχ. Pencils Rubber topper 24pcs. Inner: 24/Outer : 480