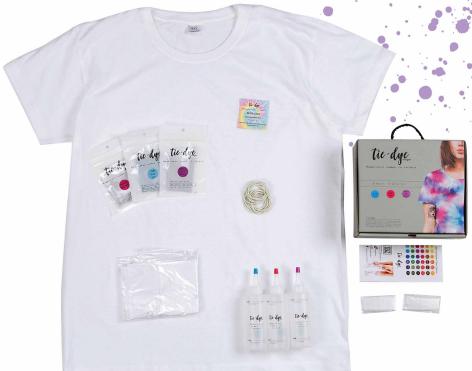

300-30057 T-shirt Kit Adult Inner: 4

Περιέχει:
1 T-Shirt
3 σακουλάκια χρώματος
3 Μπουκάλια ανάμιξης
20 λαστιχάκια
2 ζευγ. προστατευτικά γάντια
1 πλαστική επιφάνεια εργασίας
Οδηγίες στα ελληνικά