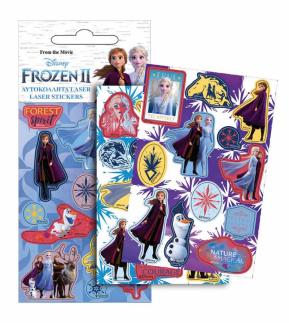

771-81138 Foam Stickers 5 204549 133761 Outer: 600 / Inner: 24

771-81191 Sticker album w 50 stickers Outer: 120 / Inner: 6

771-81179 Max 600 Stickers 5 204549 133075 Outer: 120 / Inner: 60

771-80615 FROZEN Lenticular Stickers Outer: 600/Inner: 24

771-80627 FROZEN **Reflective Stickers** Outer: 600/Inner: 24

771-80057 FROZEN Stickers 2D 084162 Outer : 500/Inner: 250

773-14010 Laser Stickers Outer: 900 / Inner: 36

773-14033 Shining Stickers Outer: 600 / Inner: 24