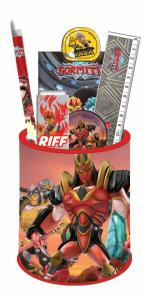

#### **GORMITI**

335-56755 Σχολικό σετ (5τμχ.) Stationery set (5pcs.) Inner: 12/Outer: 144

335-56884 Σετ δώρου (6τμχ.) Gift set (6pcs.) Inner: 12/Outer: 72

Inner: 40/Outer: 1200

335-56613 Moλύβια Rubber φιγ. 24τμχ. Pencils Rubber topper 24pcs. Inner: 24/Outer : 480