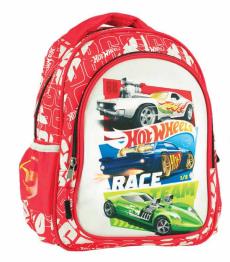

# **HOT WHEELS**

349-26072 Τρόλεϋ νηπίου Junior trolley Outer: 12

349-26054 Τσάντα Νηπίου Οβάλ Junior backpack Outer: 24

349-26031 Τσάντα δημοτικού Οβάλ Oval backpack

Outer: 12

349-26100 Κασετίνα Διπλή (Γεμάτη) Double Deck. P. Case (Filled) Inner: 12/Outer: 36