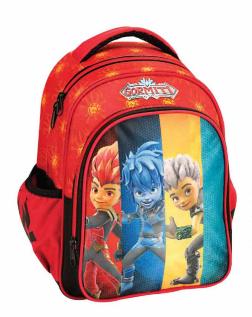

#### **GORMITI**

335-56755 Σχολικό σετ (5τμχ.) Stationery set (5pcs.) Inner: 12/Outer: 144

335-56884 Σετ δώρου (6τμχ.) Gift set (6pcs.) Inner: 12/Outer: 72

Inner: 40/Outer: 1200

335-56613 Moλύβια Rubber φιγ. 24τμχ. Pencils Rubber topper 24pcs. Inner: 24/Outer : 480