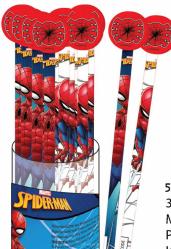

335-56300 Μολυβοθήκη Pencil Pot / Holder - Tin Outer: 48/Inner: 8

335-56413 Μπλόκ ζωγρ/κής A4 30φ. Sketch book A4 30sh. Inner: 15/Outer: 30

335-56416 Μπλόκ ζωγρ/κής A4 40φ.+stickers Sketch book A4 40sh.+stickers Inner: 10/Outer: 30