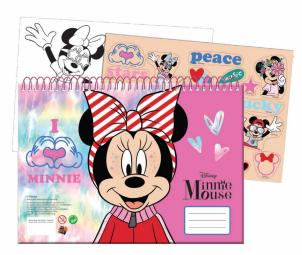

## **MINNIE**

**5 204549 135536** 340-46074 Τρόλεϋ δημοτικού Trolley bag Outer : 6

**5 204549 135505** 340-46031 Τσάντα δημοτικού Οβάλ Oval backpack Outer : 12

5 "204549" 135529 340-46072 Τρόλεϋ νηπίου Junior trolley Outer : 12

5 204549 135512 340-46054 Τσάντα Νηπίου Οβάλ Junior backpack Outer: 24

5 204549 136137

340-46100 Κασετίνα Διπλή (Γεμάτη) 136137 Double Deck. P. Case (Filled) Inner: 12/Outer: 36

340-46144 Κασετίνα/Pencil case Inner : 12/Outer : 48

340-46220 Τσαντάκι Φαγητού Lunch bag Outer: 24

340-44031 Τσάντα δημοτικού Οβάλ Oval backpack Outer : 12

5 <sup>2</sup>204549 <sup>1</sup>38834

340-44074 Τρόλεϋ δημοτικού Trolley bag Outer: 6

340-44054 Τσάντα Νηπίου Οβάλ Junior backpack Outer : 24

340-44072 Τρόλεϋ νηπίου Junior trolley Outer: 12

340-44144 Κασετίνα/Pencil case 138858 Inner : 12/Outer : 48

340-44220 Τσαντάκι Φαγητού Lunch bag Outer: 24

340-45053 Τσάντα μίνι Backpack mini Outer: 24

340-45072 Τρόλεϋ νηπίου

Junior trolley Outer: 12

340-48300 Μολυβοθήκη Pencil Pot / Holder - Tin Outer: 48/Inner: 8

340-48515 Ντοσιέ λάστιχο Α4,ΡΡ Elasto folder A4, PP Inner: 72/Outer: 12

340-48413 Μπλόκ ζωγρ/κής Α4 30φ. Sketch book A4 30sh. Inner: 15/Outer: 30

340-48416 Μπλόκ ζωγρ/κής Α4 40φ.+stickers 5 204549 128057 Sketch book A4 40sh.+stickers Inner: 10/Outer: 30

5 204549 139169 340-44400 Τετράδιο B5 40φ. Notepad B5 40sh. Inner: 18/Outer: 54

5 "204549" 140592" 340-44515 Ντοσιέ λάστιχο A4,PP Elasto folder A4, PP Inner: 72/Outer: 12

340-44413 Μπλόκ ζωγρ/κής A4 30φ. Sketch book A4 30sh. Inner: 15/Outer : 30

340-44416 Μπλόκ ζωγρ/κής A4 40φ.+stickers Sketch book A4 40sh.+stickers Inner: 10/Outer: 30

## MINNIE

5 204549 139237 340-44884 Σετ δώρου (6τμχ.) Gift set (6pcs.) Inner: 12/Outer: 72

**5** 204549 139206 340-44617 Μολύβια διακοσμ. φιγ. 36τμχ. Pencils decor. topper 36pcs. Inner: 36/Outer: 864

5 204549 139213 340-44633 Ξύστρα (24τμχ.) Sharpener (24pcs.) Inner: 24/Outer: 240

340-47031 Τσάντα δημοτικού Οβάλ Oval backpack Outer: 12

340-47074 Τρόλεϋ δημοτικού Trolley bag Outer : 6

340-47054 Τσάντα Νηπίου Οβάλ Junior backpack Outer : 24

5 204549 131989

5 "204549" 1319 340-47072 Τρόλεϋ νηπίου Junior trolley Outer: 12

340-47100 Κασετίνα Διπλή (Γεμάτη) Double Deck. P. Case (Filled) Inner: 12/Outer: 36

340-47140 Κασετίνα Βαρελάκι Round pencil case Inner: 12/Outer: 48

340-47221 Τσαντάκι Φαγητού Lunch bag Outer: 24

340-49031 Τσάντα δημοτικού Οβάλ Oval backpack Outer: 12

340-49074 Τρόλεϋ δημοτικού Trolley bag Outer:6

340-51910 Ημερολόγιο με κλειδί Diary w/lock Inner: 6/Outer: 48

340-48911 Λούτρινο Diary Diary w/Lock Outer: 48/Inner: 6

340-48617 129580 Pencils w/charm 36pcs. Inner: 36/Outer: 720

340-49617 **Μολύβια με διακοσμ.36 204549 131767** Pencils w/charm 36pcs. Μολύβια με διακοσμ.36τμχ. Inner: 36/Outer: 720

340-49400 Τετράδιο Β5 50φ. Notepad B5 50sh. Inner: 12/Outer: 48

340-52400 Τετράδιο 17x25 50φ. Notepad 17x25 50sh. Inner: 12/Outer: 96