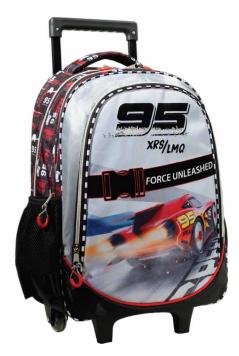

# THE CARS

341-46072 Τρόλεϋ νηπίου Junior trolley Outer: 12

341-46054 Τσάντα Νηπίου Οβάλ Junior backpack Outer: 24

341-47074 Τρόλεϋ δημοτικού Trolley bag Outer : 6

5 "204549" 125865" 341-47031 Τσάντα δημοτικού Οβάλ Oval backpack Outer: 12

341-47413 Μπλόκ ζωγρ/κής A4 30φ. Sketch book A4 30sh. Inner: 15/Outer: 30

341-47416 Μπλόκ ζωγρ/κής A4 40φ.+stickers Sketch book A4 40sh.+stickers Inner: 10/Outer: 30

341-43515 Ντοσιέ λάστιχο Α4,PP Elasto folder A4, PP Inner: 72/Outer: 12