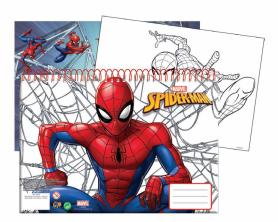

337-76400 Τετράδιο B5 50φ. Notepad B5 50sh. Inner: 12/Outer: 48

337-77400 Τετράδιο B5 40φ. Notepad B5 40sh. Inner: 18/Outer: 54

5 <sup>|</sup>204549 <sup>|</sup>139152

337-77755 Σχολικό σετ (5τμχ.) Stationery set (5pcs.) Inner: 12/Outer: 144