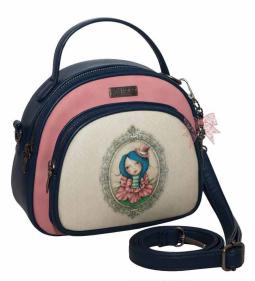

# MIRABELLE

**5 204549 136809**343-02074
Τρόλεϋ δημοτικού
Trolley bag
Outer : 6

**5 204549 136786**343-02031
Τσάντα δημοτικού Οβάλ
Oval backpack
Outer: 12

5 204549 136793 343-02053 Τσάντα μίνι Backpack mini Outer: 48

SAMORDI CONTROLLO DE LA CONTRO

Κασετίνα/Pencil case Inner: 12/Outer: 48

5 204549 140677 343-03053 Τσάντα μίνι Backpack mini Outer : 48

5 "204549" 140684 343-03072 Τρόλεϋ νηπίου Junior trolley Outer : 12

5 "204549" 134362 343-00053 Τσάντα μίνι Backpack mini Outer: 16