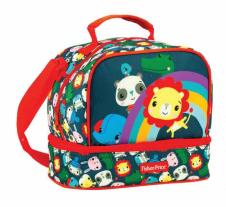

# FISHER PRICE

349-13054 Τσάντα Νηπίου Οβάλ 135819 Junior backpack Outer:12

349-14054 Τσάντα Νηπίου Οβάλ Junior backpack Outer: 12

349-14072 Τρόλεϋ νηπίου Junior trolley Outer:6

349-15054 Τσάντα Νηπίου Οβάλ Junior backpack Outer: 12

349-15220 Τσαντάκι Φαγητού Lunch bag Outer: 24

349-16054 Τσάντα Νηπίου Οβάλ Junior backpack Outer:12

349-16072 Τρόλεϋ νηπίου Outer:6

571-56204 Παγούρι 350ml Water canteen 350ml Inner: 6/Outer: 72

## FISHER PRICE

349-17072 Τρόλεϋ νηπίου Junior trolley Outer:6

349-17054 Τσάντα Νηπίου Οβάλ 135888 Junior backpack Outer:12

349-17220 Τσαντάκι Φαγητού Lunch bag Outer: 24

571-55204 Παγούρι 350ml Water canteen 350ml Inner: 6/Outer: 72