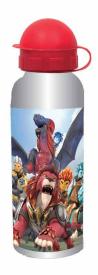

#### **GORMITI**

335-56755 Σχολικό σετ (5τμχ.) Stationery set (5pcs.) Inner: 12/Outer: 144

335-56884 Σετ δώρου (6τμχ.) Gift set (6pcs.) Inner: 12/Outer: 72

Inner: 40/Outer: 1200

335-56613 Moλύβια Rubber φιγ. 24τμχ. Pencils Rubber topper 24pcs. Inner: 24/Outer : 480