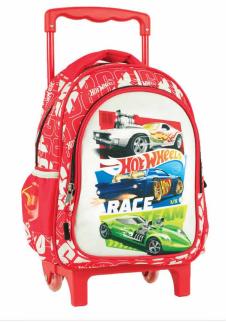

# **HOT WHEELS**

349-26072 Τρόλεϋ νηπίου Junior trolley Outer: 12

349-26054 Τσάντα Νηπίου Οβάλ Junior backpack Outer: 24

349-26031 Τσάντα δημοτικού Οβάλ Oval backpack

Outer: 12

349-26100 Κασετίνα Διπλή (Γεμάτη) Double Deck. P. Case (Filled) Inner: 12/Outer: 36

349-26144 Κασετίνα/Pencil case 5 204549 136953 Inner: 12/Outer: 48

349-26220 Τσαντάκι Φαγητού 136960 Lunch bag Outer: 24

# **HOT WHEELS**

5 '204549' 139503' 349-26400 Τετράδιο B5 40φ. Notepad B5 40sh. Inner: 18/Outer: 54

5 204549 140646

349-26580 Φάκελος κουμπί Α4 πλαστικό εξώφ. PP File w/button A4 Inner: 12/Outer: 96

349-26413 Μπλόκ ζωγρ/κής A4 30φ. Sketch book A4 30sh. Inner: 15/Outer : 30

| 349-26416 | Μπλόκ ζωγρ/κής Α4 40φ.+stickers | Sketch book A4 40sh.+stickers | Inner: 10/Outer: 30

5 "204549" 126183"
349-25100
Κασετίνα Διπλή (Γεμάτη)
Double Deck. P. Case (Filled)
Inner: 12/Outer: 36