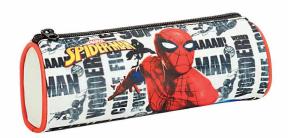

335-56300 Μολυβοθήκη Pencil Pot / Holder - Tin Outer: 48/Inner: 8

335-56413 Μπλόκ ζωγρ/κής A4 30φ. Sketch book A4 30sh. Inner: 15/Outer: 30

335-56416 Μπλόκ ζωγρ/κής A4 40φ.+stickers Sketch book A4 40sh.+stickers Inner: 10/Outer: 30