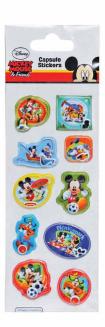

773-14038 Foam Stickers Outer: 600 / Inner: 24

773-14010 Sticker album w/ 50 stickers Outer: 120 / Inner: 61

5 "204549" 074972"
773-13434 MINNIE
Capsule Stickers
Outer: 600/Inner: 24

771-15910 Laser Stickers Outer: 900 / Inner: 36