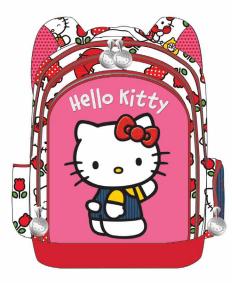

## **HELLO KITTY**

335-68072 Τρόλεϋ νηπίου Junior trolley

335-68054 Τσάντα Νηπίου Οβάλ Junior backpack Outer: 24

335-68074 Τρόλεϋ δημοτικού Trolley bag

335-68031 Τσάντα δημοτικού Οβάλ Oval backpack Outer: 12

335-68100 Κασετίνα Διπλή (Γεμάτη) Double Deck. P. Case (Filled) Inner: 12/Outer: 36

335-68144 Κασετίνα/Pencil case Inner: 12/Outer: 48

335-68220 Τσαντάκι Φαγητού Lunch bag Outer: 24