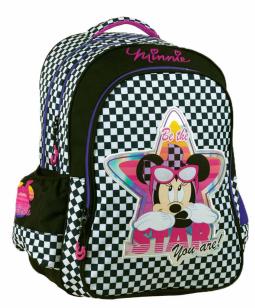

## **MINNIE**

**5 204549 135536** 340-46074 Τρόλεϋ δημοτικού Trolley bag Outer : 6

**5 204549 135505** 340-46031 Τσάντα δημοτικού Οβάλ Oval backpack Outer : 12

5 "204549" 135529 340-46072 Τρόλεϋ νηπίου Junior trolley Outer : 12

5 204549 135512 340-46054 Τσάντα Νηπίου Οβάλ Junior backpack Outer: 24

5 204549 136137

340-46100 Κασετίνα Διπλή (Γεμάτη) 136137 Double Deck. P. Case (Filled) Inner: 12/Outer: 36

340-46144 Κασετίνα/Pencil case Inner : 12/Outer : 48

340-46220 Τσαντάκι Φαγητού Lunch bag Outer: 24

340-44031 Τσάντα δημοτικού Οβάλ Oval backpack Outer : 12

5 <sup>2</sup>204549 <sup>1</sup>38834

340-44074 Τρόλεϋ δημοτικού Trolley bag Outer: 6

340-44054 Τσάντα Νηπίου Οβάλ Junior backpack Outer : 24