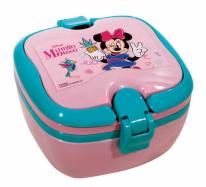

## **MINNIE**

**5 204549 135536** 340-46074 Τρόλεϋ δημοτικού Trolley bag Outer : 6

**5 204549 135505** 340-46031 Τσάντα δημοτικού Οβάλ Oval backpack Outer : 12

5 "204549" 135529 340-46072 Τρόλεϋ νηπίου Junior trolley Outer : 12

5 204549 135512 340-46054 Τσάντα Νηπίου Οβάλ Junior backpack Outer: 24

5 204549 136137

340-46100 Κασετίνα Διπλή (Γεμάτη) 136137 Double Deck. P. Case (Filled) Inner: 12/Outer: 36

340-46144 Κασετίνα/Pencil case Inner : 12/Outer : 48

340-46220 Τσαντάκι Φαγητού Lunch bag Outer: 24

340-44031 Τσάντα δημοτικού Οβάλ Oval backpack Outer : 12

5 <sup>2</sup>204549 <sup>1</sup>38834

340-44074 Τρόλεϋ δημοτικού Trolley bag Outer: 6

340-44054 Τσάντα Νηπίου Οβάλ Junior backpack Outer : 24

340-44072 Τρόλεϋ νηπίου Junior trolley Outer: 12

340-44144 Κασετίνα/Pencil case 138858 Inner : 12/Outer : 48

340-44220 Τσαντάκι Φαγητού Lunch bag Outer: 24

340-45053 Τσάντα μίνι Backpack mini Outer: 24

340-45072 Τρόλεϋ νηπίου

Junior trolley Outer: 12

340-48300 Μολυβοθήκη Pencil Pot / Holder - Tin Outer: 48/Inner: 8

340-48515 Ντοσιέ λάστιχο Α4,ΡΡ Elasto folder A4, PP Inner: 72/Outer: 12

340-48413 Μπλόκ ζωγρ/κής Α4 30φ. Sketch book A4 30sh. Inner: 15/Outer: 30

340-48416 Μπλόκ ζωγρ/κής Α4 40φ.+stickers 5 204549 128057 Sketch book A4 40sh.+stickers Inner: 10/Outer: 30

5 204549 139169 340-44400 Τετράδιο B5 40φ. Notepad B5 40sh. Inner: 18/Outer: 54

5 "204549" 140592" 340-44515 Ντοσιέ λάστιχο A4,PP Elasto folder A4, PP Inner: 72/Outer: 12

340-44413 Μπλόκ ζωγρ/κής A4 30φ. Sketch book A4 30sh. Inner: 15/Outer : 30

340-44416 Μπλόκ ζωγρ/κής A4 40φ.+stickers Sketch book A4 40sh.+stickers Inner: 10/Outer: 30

## MINNIE

5 204549 139237 340-44884 Σετ δώρου (6τμχ.) Gift set (6pcs.) Inner: 12/Outer: 72

**5** 204549 139206 340-44617 Μολύβια διακοσμ. φιγ. 36τμχ. Pencils decor. topper 36pcs. Inner: 36/Outer: 864

5 204549 139213 340-44633 Ξύστρα (24τμχ.) Sharpener (24pcs.) Inner: 24/Outer: 240

340-47031 Τσάντα δημοτικού Οβάλ Oval backpack Outer: 12

340-47074 Τρόλεϋ δημοτικού Trolley bag Outer : 6

340-47054 Τσάντα Νηπίου Οβάλ Junior backpack Outer : 24

5 204549 131989

5 "204549" 1319 340-47072 Τρόλεϋ νηπίου Junior trolley Outer: 12

340-47100 Κασετίνα Διπλή (Γεμάτη) Double Deck. P. Case (Filled) Inner: 12/Outer: 36

340-47140 Κασετίνα Βαρελάκι Round pencil case Inner: 12/Outer: 48

340-47221 Τσαντάκι Φαγητού Lunch bag Outer: 24

340-49031 Τσάντα δημοτικού Οβάλ Oval backpack Outer: 12

340-49074 Τρόλεϋ δημοτικού Trolley bag Outer:6

340-51910 Ημερολόγιο με κλειδί Diary w/lock Inner: 6/Outer: 48

340-48911 Λούτρινο Diary Diary w/Lock Outer: 48/Inner: 6

340-48617 129580 Pencils w/charm 36pcs. Inner: 36/Outer: 720

340-49617 **Μολύβια με διακοσμ.36 204549 131767** Pencils w/charm 36pcs. Μολύβια με διακοσμ.36τμχ. Inner: 36/Outer: 720

340-49400 Τετράδιο Β5 50φ. Notepad B5 50sh. Inner: 12/Outer: 48

340-52400 Τετράδιο 17x25 50φ. Notepad 17x25 50sh. Inner: 12/Outer: 96