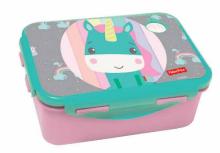

# FISHER PRICE

349-13054 Τσάντα Νηπίου Οβάλ 135819 Junior backpack Outer:12

349-14054 Τσάντα Νηπίου Οβάλ Junior backpack Outer: 12

349-14072 Τρόλεϋ νηπίου Junior trolley Outer:6

349-15054 Τσάντα Νηπίου Οβάλ Junior backpack Outer: 12

349-15220 Τσαντάκι Φαγητού Lunch bag Outer: 24

349-16054 Τσάντα Νηπίου Οβάλ Junior backpack Outer:12

349-16072 Τρόλεϋ νηπίου Outer:6

571-56204 Παγούρι 350ml Water canteen 350ml Inner: 6/Outer: 72

## FISHER PRICE

349-17072 Τρόλεϋ νηπίου Junior trolley Outer:6

349-17054 Τσάντα Νηπίου Οβάλ 135888 Junior backpack Outer:12

349-17220 Τσαντάκι Φαγητού Lunch bag Outer: 24

571-55204 Παγούρι 350ml Water canteen 350ml Inner: 6/Outer: 72