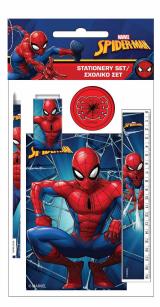

#### **GORMITI**

335-56755 Σχολικό σετ (5τμχ.) Stationery set (5pcs.) Inner: 12/Outer: 144

335-56884 Σετ δώρου (6τμχ.) Gift set (6pcs.) Inner: 12/Outer: 72

Inner: 40/Outer: 1200

335-56613 Moλύβια Rubber φιγ. 24τμχ. Pencils Rubber topper 24pcs. Inner: 24/Outer : 480