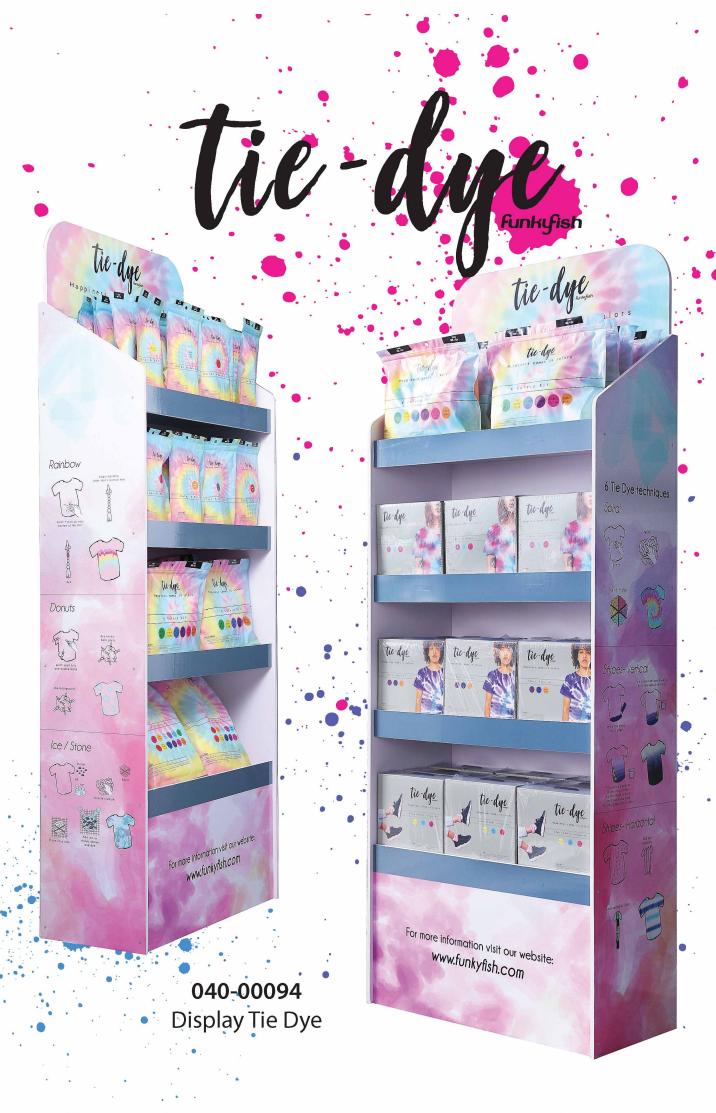

300-30048 Bag of Tie Dye - Yellow Inner: 3

300-30049 Bag of Tie Dye - Pink Inner: 3

**300-30050**Bag of Tie Dye - Fuchsia Inner: 3

300-30051 Bag of Tie Dye - Purple Inner: 3

300-30052
Bag of Tie Dye - Orange
Inner: 3

**300-30053**Bag of Tie Dye - Green
Inner: 3

300-30054
Bag of Tie Dye - Light Blue
Inner: 3

300-30055 Bag of Tie Dye - Red Inner: 3

# tie-dylenkyish

**300-30056**Bag of 6 Tie Dye Colors Inner: 10

Περιέχει:
6 σακουλάκια χρώματος
6 Μπουκάλια ανάμιξης
20 λαστιχάκια
2 ζευγ. προστατευτικά γάντια
1 πλαστική επιφάνεια εργασίας
Οδηγίες στα ελληνικά