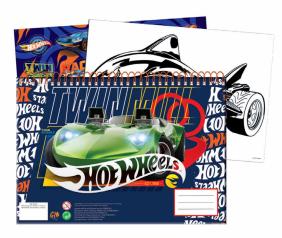

# **HOT WHEELS**

349-26072 Τρόλεϋ νηπίου Junior trolley Outer: 12

349-26054 Τσάντα Νηπίου Οβάλ Junior backpack Outer: 24

349-26031 Τσάντα δημοτικού Οβάλ Oval backpack

Outer: 12

349-26100 Κασετίνα Διπλή (Γεμάτη) Double Deck. P. Case (Filled) Inner: 12/Outer: 36