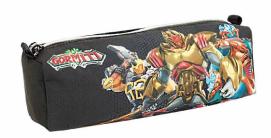

#### **GORMITI**

335-56755 Σχολικό σετ (5τμχ.) Stationery set (5pcs.) Inner: 12/Outer: 144

335-56884 Σετ δώρου (6τμχ.) Gift set (6pcs.) Inner: 12/Outer: 72

Inner: 40/Outer: 1200

335-56613 Moλύβια Rubber φιγ. 24τμχ. Pencils Rubber topper 24pcs. Inner: 24/Outer : 480