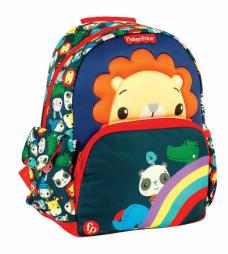

# FISHER PRICE

349-13054 Τσάντα Νηπίου Οβάλ 135819 Junior backpack Outer:12

349-14054 Τσάντα Νηπίου Οβάλ Junior backpack Outer: 12

349-14072 Τρόλεϋ νηπίου Junior trolley Outer:6

349-15054 Τσάντα Νηπίου Οβάλ Junior backpack Outer: 12

349-15220 Τσαντάκι Φαγητού Lunch bag Outer: 24

349-16054 Τσάντα Νηπίου Οβάλ Junior backpack Outer:12

349-16072 Τρόλεϋ νηπίου Outer:6

571-56204 Παγούρι 350ml Water canteen 350ml Inner: 6/Outer: 72

## FISHER PRICE

349-17072 Τρόλεϋ νηπίου Junior trolley Outer:6

349-17054 Τσάντα Νηπίου Οβάλ 135888 Junior backpack Outer:12

349-17220 Τσαντάκι Φαγητού Lunch bag Outer: 24

571-55204 Παγούρι 350ml Water canteen 350ml Inner: 6/Outer: 72