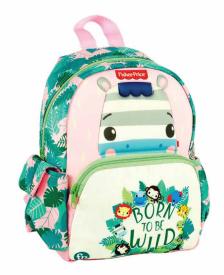

# FISHER PRICE

349-13054 Τσάντα Νηπίου Οβάλ 135819 Junior backpack Outer:12

349-14054 Τσάντα Νηπίου Οβάλ Junior backpack Outer: 12

349-14072 Τρόλεϋ νηπίου Junior trolley Outer:6

349-15054 Τσάντα Νηπίου Οβάλ Junior backpack Outer: 12

349-15220 Τσαντάκι Φαγητού Lunch bag Outer: 24

349-16054 Τσάντα Νηπίου Οβάλ Junior backpack Outer:12

349-16072 Τρόλεϋ νηπίου Outer:6

571-56204 Παγούρι 350ml Water canteen 350ml Inner: 6/Outer: 72

## FISHER PRICE

349-17072 Τρόλεϋ νηπίου Junior trolley Outer:6

349-17054 Τσάντα Νηπίου Οβάλ 135888 Junior backpack Outer:12

349-17220 Τσαντάκι Φαγητού Lunch bag Outer: 24

571-55204 Παγούρι 350ml Water canteen 350ml Inner: 6/Outer: 72