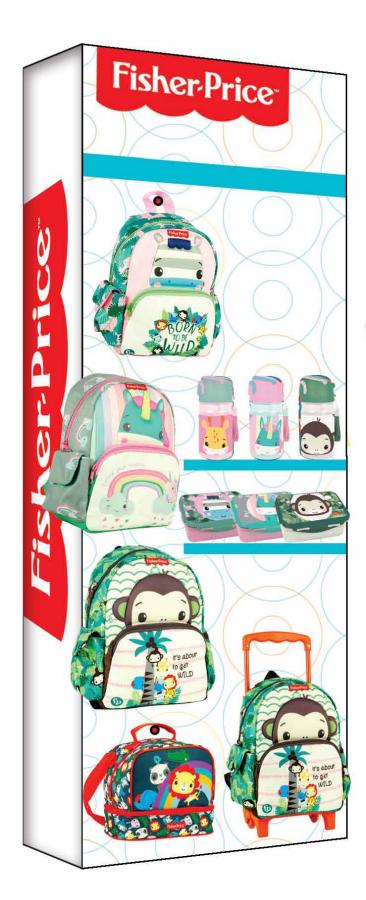

# FISHER PRICE

349-13054 Τσάντα Νηπίου Οβάλ 135819 Junior backpack Outer:12

349-14054 Τσάντα Νηπίου Οβάλ Junior backpack Outer: 12

349-14072 Τρόλεϋ νηπίου Junior trolley Outer:6

349-15054 Τσάντα Νηπίου Οβάλ Junior backpack Outer: 12

349-15220 Τσαντάκι Φαγητού Lunch bag Outer: 24

349-16054 Τσάντα Νηπίου Οβάλ Junior backpack Outer:12

349-16072 Τρόλεϋ νηπίου Outer:6

571-56204 Παγούρι 350ml Water canteen 350ml Inner: 6/Outer: 72

## FISHER PRICE

349-17072 Τρόλεϋ νηπίου Junior trolley Outer:6

349-17054 Τσάντα Νηπίου Οβάλ 135888 Junior backpack Outer:12

349-17220 Τσαντάκι Φαγητού Lunch bag Outer: 24

571-55204 Παγούρι 350ml Water canteen 350ml Inner: 6/Outer: 72