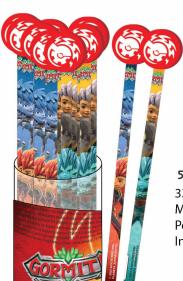

#### **GORMITI**

335-56755 Σχολικό σετ (5τμχ.) Stationery set (5pcs.) Inner: 12/Outer: 144

335-56884 Σετ δώρου (6τμχ.) Gift set (6pcs.) Inner: 12/Outer: 72

Inner: 40/Outer: 1200

335-56613 Moλύβια Rubber φιγ. 24τμχ. Pencils Rubber topper 24pcs. Inner: 24/Outer : 480