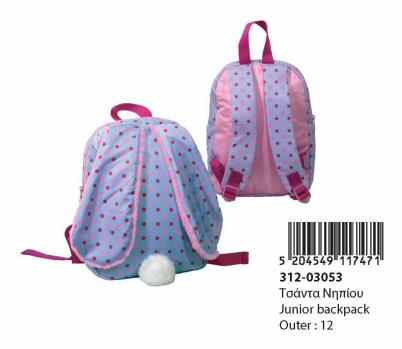

πλόκ ζωγρ/κής A4 40φ.+stickers Sketch book A4 40sh.+stickers Inner: 10/Outer: 30



# **MIRACLE TUNES**



5 "204549" 132368" 335-25072 Τρόλεϋ νηπίου Junior trolley Outer: 12



5 204549 132351 335-25054 Τσάντα Νηπίου Οβάλ Junior backpack Outer: 24



5 "204549" 132375" 335-25074 Τρόλεϋ δημοτικού Trolley bag Outer: 6



**5 204549 132344** 335-25031 Τσάντα δημοτικού Οβάλ Oval backpack Outer : 12





335-25100 Κασετίνα Διπλή (Γεμάτη) 132320 Double Deck. P. Case (Filled) Inner: 12/Outer: 36





335-25144 Κασετίνα/Pencil case 132337 Inner: 12/Outer: 48

# MIRACLE TUNES





335-25220 Τσαντάκι Φαγητού Lunch bag Outer: 24





335-25400 Τετράδιο B5 40φ. Notepad B5 40sh. Inner: 18/Outer: 54





335-25416 Μπλόκ ζωγρ/κής A4 40φ.+stickers Sketch book A4 40sh.+stickers Inner: 10/Outer: 30













**312-03261** Πουγκί Πλάτης Shoe Bag Outer: 60/Inner :20



5 204549 128330

300-00009 Κασετίνα Λούτρινη Plush pencil case Inner: 8/Outer: 48

# **DISNEY CLASSICS**



341-11053 Τσάντα μίνι Backpack mini Outer:48





341-11221 Τσαντάκι Φαγητού 135567 Lunch bag Outer:24





341-11141 Κασετινάκι οβάλ Pencil case oval Inner: 12/Outer: 48





341-14053 Τσάντα μίνι Backpack mini Outer:48





341-14141 Κασετινάκι οβάλ Pencil case oval Inner: 12/Outer: 48





341-14261 Τσάντα Πλάτης Shoe Bag Outer:60

# **DISNEY CLASSICS**





341-12053 Τσάντα μίνι Backpack mini Outer : 48





341-12141 Κασετινάκι οβάλ Pencil case oval Inner : 12/Outer : 48





341-12221 Τσαντάκι Φαγητού Lunch bag Outer: 24





341-12261 Τσάντα Πλάτης Shoe Bag Outer: 60





341-13053 Τσάντα μίνι Backpack mini Oute