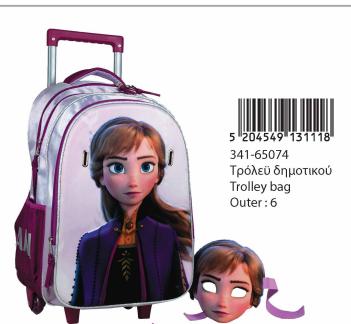

# FROZEN

341-66074 Τρόλεϋ δημοτικού Trolley bag Outer:6

341-66031 Τσάντα δημοτικού Οβάλ Oval backpack Outer:12

Τρόλεϋ νηπίου Junior trolley Outer: 12

341-66054 Τσάντα Νηπίου Οβάλ Junior backpack Outer: 24

341-66100 Κασετίνα Διπλή (Γεμάτη) Double Deck. P. Case (Filled) Inner: 12/Outer: 36

341-66144 **Κασετίνα/Pencil case 4 '043946' 299332'** Inner: 12/Outer: 48