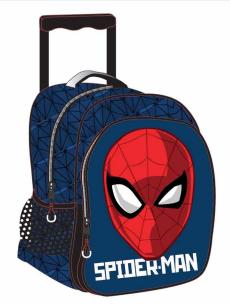

335-56300 Μολυβοθήκη Pencil Pot / Holder - Tin Outer: 48/Inner: 8

335-56413 Μπλόκ ζωγρ/κής A4 30φ. Sketch book A4 30sh. Inner: 15/Outer: 30

335-56416 Μπλόκ ζωγρ/κής A4 40φ.+stickers Sketch book A4 40sh.+stickers Inner: 10/Outer: 30