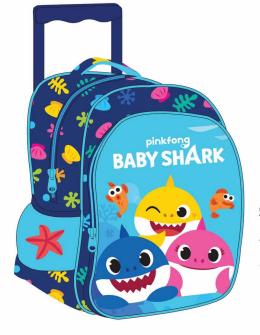

### **BABY SHARK**

334-64072 Τρόλεϋ νηπίου Junior trolley Outer : 12

334-64054 Τσάντα Νηπίου Οβάλ Junior backpack Outer: 24

334-64220 Τσαντάκι Φαγητού Lunch bag Outer: 24

334-64413 Μπλόκ ζωγρ/κής A4 30φ. Sketch book A4 30sh. Inner: 15/Outer: 30