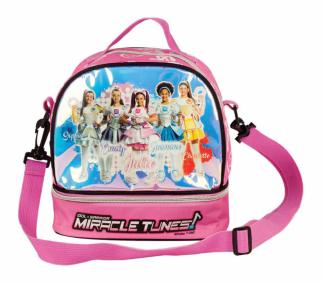

# **MIRACLE TUNES**

5 "204549" 132368" 335-25072 Τρόλεϋ νηπίου Junior trolley Outer: 12

5 204549 132351 335-25054 Τσάντα Νηπίου Οβάλ Junior backpack Outer: 24

5 "204549" 132375" 335-25074 Τρόλεϋ δημοτικού Trolley bag Outer: 6

**5 204549 132344** 335-25031 Τσάντα δημοτικού Οβάλ Oval backpack Outer : 12

335-25100 Κασετίνα Διπλή (Γεμάτη) 132320 Double Deck. P. Case (Filled) Inner: 12/Outer: 36

335-25144 Κασετίνα/Pencil case 132337 Inner: 12/Outer: 48

# MIRACLE TUNES

335-25220 Τσαντάκι Φαγητού Lunch bag Outer: 24

335-25400 Τετράδιο B5 40φ. Notepad B5 40sh. Inner: 18/Outer: 54

335-25416 Μπλόκ ζωγρ/κής A4 40φ.+stickers Sketch book A4 40sh.+stickers Inner: 10/Outer: 30