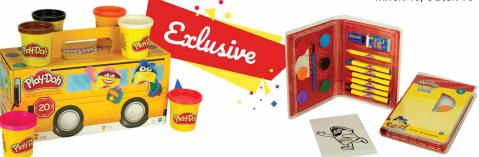

#### **PLAY DOH**

5 204549 140936

320-20003 Χρωμ. μολύβια εξαγων. 12 τμχ. Hexagonal color pencils 12 pcs. Outer: 96, Inner: 18

5 204549 140929

320-20002 Χρωμ. μολύβια τριγων. 24 τμχ. Triangular color pencils 24 pcs. Outer: 48, Inner: 18