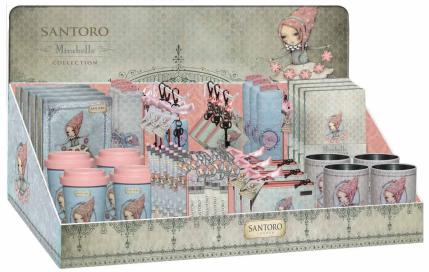

# MIRABELLE

**5 204549 136809**343-02074
Τρόλεϋ δημοτικού
Trolley bag
Outer : 6

**5 204549 136786**343-02031
Τσάντα δημοτικού Οβάλ
Oval backpack
Outer: 12

5 204549 136793 343-02053 Τσάντα μίνι Backpack mini Outer: 48

SAMORDI CONTROLLO DE LA CONTRO

Κασετίνα/Pencil case Inner: 12/Outer: 48

5 204549 140677 343-03053 Τσάντα μίνι Backpack mini Outer : 48

5 "204549" 140684 343-03072 Τρόλεϋ νηπίου Junior trolley Outer : 12

5 "204549" 134362 343-00053 Τσάντα μίνι Backpack mini Outer: 16

5 204549 134379 343-00207 Τσάντα ώμου Shopping bag Outer: 10

343-00250 Τσαντάκι χειρός 5 "204549" 134386" Handbag Outer: 20

5 "204549" 134393"

343-00255 Τσαντάκι χειρός οβάλ Handbag cross Outer: 30

5 204549 134423

343-00287 Πορτοφόλι με φερμουάρ Wallet w/zipper Outer : 50

# MIRABELLE

#### 040-00060

5 204549 133686

| 343-01146 | Κασετινάκι/Pencil case mini | Inner: 6

5 204549 133617

343-00146 Κασετινάκι/Pencil case mini Inner: 6

5 204549 133655

343-00456 Τετράδιο Α5-2 τμχ. A5 Notebook-2 pcs. Inner: 6

343-004 Τετράδι 5 204549 133648 Inner: 6

343-00452 Τετράδιο A5/A5 Notebook

343-00281 Πορτοφόλι με 2 θήκες Wallet Inner: 6

| 343-00300 | Μολυβοθήκη | Pencil Pot / Holder - Tin | Inner: 4

343-00617 Μολύβια διακοσμ. φιγ. 36τμχ. Pencils decor. topper 36pcs. Inner: 48

5 204549 133679 343-00644 Στυλό με glitter

343-00644 Στυλό με glitter Pen w/glitter Inner: 48

5 "204549" 133709"

573-00517 Μπρελοκ πορτοφολάκι Key-chain / coin wallet Inner: 6

5 204549 133716

573-00518 Μπρελοκ μπλοκάκι Key-chain / mini bookbound Inner: 6