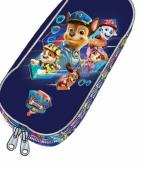

# PAW PATROL

334-36072 Τρόλεϋ νηπίου Junior trolley Outer : 12

5 204549 138629 334-36054 Τσάντα Νηπίου Οβάλ Junior backpack Outer: 24

334-37072 Τρόλεϋ νηπίου Junior trolley Outer: 12

5 204549 138643 334-37054 Τσάντα Νηπίου Οβάλ Junior backpack Outer: 24