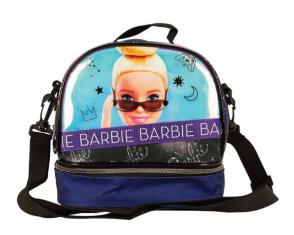

## **BARBIE**

349-70031 Τσάντα δημοτικού Οβάλ Oval backpack Outer: 12

349-70053 Τσάντα μίνι Backpack mini Outer : 48

5 204549 137080

349-70220 Τσαντάκι Φαγητού Lunch bag Outer : 24

349-70100 Κασετίνα Διπλή (Γεμάτη) Double Deck. P. Case (Filled) Inner: 12/Outer: 36

349-70144 Κασετίνα/Pencil case Inner: 12/Outer: 48

349-67074 Τρόλεϋ δημοτικού Trolley bag Outer: 6

5 204549 129641

349-67072 Τρόλεϋ νηπίου Junior trolley Outer : 12

349-67144 Κασετίνα/Pencil case Inner: 12/Outer: 48