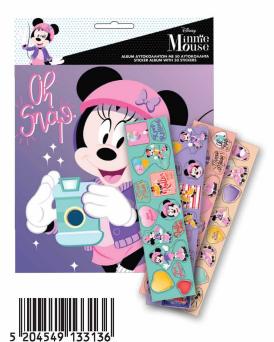

773-14038 Foam Stickers Outer: 600 / Inner: 24

773-14010 Sticker album w/ 50 stickers Outer: 120 / Inner: 61

5 "204549" 074972"
773-13434 MINNIE
Capsule Stickers
Outer: 600/Inner: 24

771-15910 Laser Stickers Outer: 900 / Inner: 36