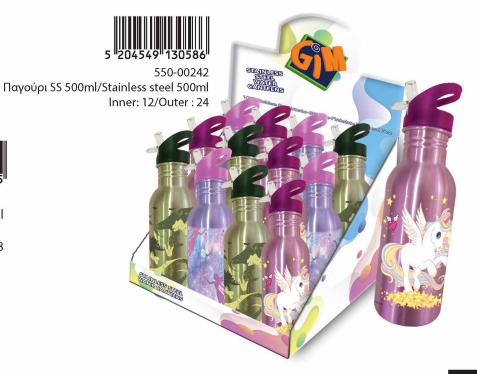

553-64238 Παγούρι SS 580ml Canteen 580ml Inner: 6/Outer: 48



553-64232 **135000** Tin Canteen 520ml

Παγούρι Μεταλ. 520ml Inner: 6/Outer: 48



553-64203 Παγούρι Flip 500ml Flip Canteen 500ml Inner: 6/Outer: 48



553-64204 Παγούρι 350ml Water canteen 350ml Inner: 6/Outer: 72



553-63209 Παγούρι 500ml Canteen 500ml Inner: 6/Outer: 72



553-63265 Δοχείο κατάλληλο για φούρνο μικροκυμάτων Microwave lunch box Inner: 6/Outer: 48





556-42238 Παγούρι SS 580ml Canteen 580ml Inner: 6/Outer : 48



5 204549 131064 556-41238 Παγούρι SS 580ml

Canteen 580ml Inner: 6/Outer: 48





555-48232 Παγούρι Μεταλ. 520ml Tin Canteen 520ml Inner: 6/Outer : 48



**5 204549 117143** 555-46209 Παγούρι 500ml

Canteen 500ml Inner: 6/Outer: 72





556-87238 Παγούρι SS 580ml Canteen 580ml Inner: 6/Outer : 48



# LETS STAY CONNECTED



www.gimsa.gr



www.gimsa.gr 22 konteri str.

Piraeus-Greece

Tel.: +30 210 4832684 www.GiovasGroup.com