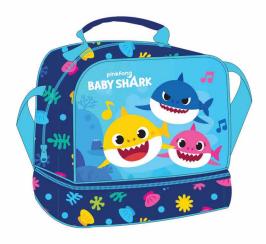

### **BABY SHARK**

334-64072 Τρόλεϋ νηπίου Junior trolley Outer : 12

334-64054 Τσάντα Νηπίου Οβάλ Junior backpack Outer: 24

334-64220 Τσαντάκι Φαγητού Lunch bag Outer: 24

334-64413 Μπλόκ ζωγρ/κής A4 30φ. Sketch book A4 30sh. Inner: 15/Outer: 30