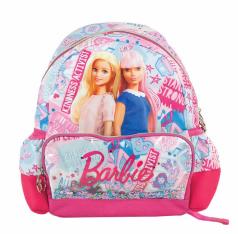

## **BARBIE**

349-69034 Σακίδιο 2 θέσεων 2 Sheets Backpack Outer: 12

5 "204549" 137004

349-69074 Τρόλεϋ δημοτικού Trolley bag Outer: 6

5 "204549" 13699 349-69073 Τρόλεϋ μίνι Trolley mini bag Outer: 6

20/5/01/17/09/