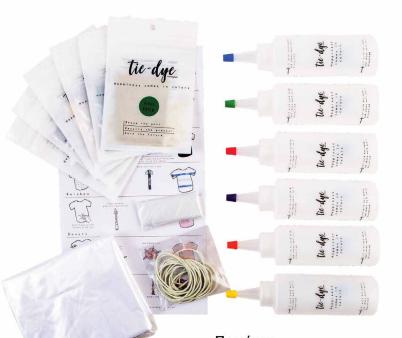

300-30048 Bag of Tie Dye - Yellow Inner: 3

300-30049 Bag of Tie Dye - Pink Inner: 3

**300-30050**Bag of Tie Dye - Fuchsia Inner: 3

300-30051 Bag of Tie Dye - Purple Inner: 3

300-30052
Bag of Tie Dye - Orange
Inner: 3

**300-30053**Bag of Tie Dye - Green
Inner: 3

300-30054
Bag of Tie Dye - Light Blue
Inner: 3

300-30055 Bag of Tie Dye - Red Inner: 3

# tie-dylenkyish

**300-30056**Bag of 6 Tie Dye Colors Inner: 10

Περιέχει:
6 σακουλάκια χρώματος
6 Μπουκάλια ανάμιξης
20 λαστιχάκια
2 ζευγ. προστατευτικά γάντια
1 πλαστική επιφάνεια εργασίας
Οδηγίες στα ελληνικά