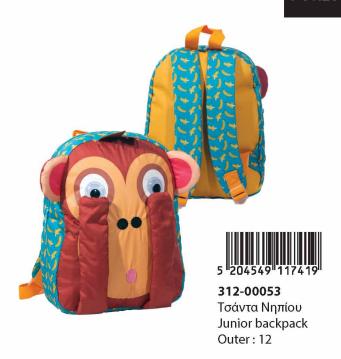

16 Μπλόκ ζωγρ/κής A4 40φ.+stickers Sketch book A4 40sh.+stickers Inner: 10/Outer: 30



# **MIRACLE TUNES**



5 "204549" 132368" 335-25072 Τρόλεϋ νηπίου Junior trolley Outer: 12



5 204549 132351 335-25054 Τσάντα Νηπίου Οβάλ Junior backpack Outer: 24



5 "204549" 132375" 335-25074 Τρόλεϋ δημοτικού Trolley bag Outer: 6



**5 204549 132344** 335-25031 Τσάντα δημοτικού Οβάλ Oval backpack Outer : 12





335-25100 Κασετίνα Διπλή (Γεμάτη) 132320 Double Deck. P. Case (Filled) Inner: 12/Outer: 36





335-25144 Κασετίνα/Pencil case 132337 Inner: 12/Outer: 48

# MIRACLE TUNES





335-25220 Τσαντάκι Φαγητού Lunch bag Outer: 24





335-25400 Τετράδιο B5 40φ. Notepad B5 40sh. Inner: 18/Outer: 54





335-25416 Μπλόκ ζωγρ/κής A4 40φ.+stickers Sketch book A4 40sh.+stickers Inner: 10/Outer: 30













**312-03261** Πουγκί Πλάτης Shoe Bag Outer: 60/Inner :20



5 204549 128330

300-00009 Κασετίνα Λούτρινη Plush pencil case Inner: 8/Outer: 48

# **DISNEY CLASSICS**



341-11053 Τσάντα μίνι Backpack mini Outer:48





341-11221 Τσαντάκι Φαγητού 135567 Lunch bag Outer:24





341-11141 Κασετινάκι οβάλ Pencil case oval Inner: 12/Outer: 48





341-14053 Τσάντα μίνι Backpack mini Outer:48





341-14141 Κασετινάκι οβάλ Pencil case oval Inner: 12/Outer: 48





341-14261 Τσάντα Πλάτης Shoe Bag Outer:60

# **DISNEY CLASSICS**





341-12053 Τσάντα μίνι Backpack mini Outer : 48





341-12141 Κασετινάκι οβάλ Pencil case oval Inner : 12/Outer : 48





341-12221 Τσαντάκι Φαγητού Lunch bag Outer: 24





341-12261 Τσάντα Πλάτης Shoe Bag Outer: 60





341-13053 Τσάντα μίνι Backpack mini