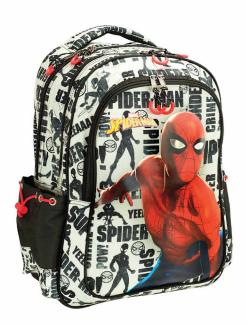

335-56300 Μολυβοθήκη Pencil Pot / Holder - Tin Outer: 48/Inner: 8

335-56413 Μπλόκ ζωγρ/κής A4 30φ. Sketch book A4 30sh. Inner: 15/Outer: 30

335-56416 Μπλόκ ζωγρ/κής A4 40φ.+stickers Sketch book A4 40sh.+stickers Inner: 10/Outer: 30