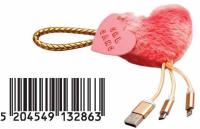

#### 040-00053 display

300-30028 Notebook A6 With Pen Inner: 7

300-30027 Notebook 3 Set A5 Inner: 8

300-30025 Pencil Case Glitter Pink

300-30026 Pencil Case Leopard Pink Pencii C 132801 Inner: 6

300-30032 USB Cable Pink Leopard Heart Inner: 3