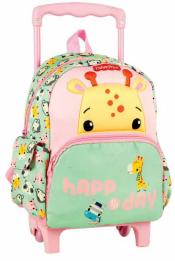

# FISHER PRICE

349-13054 Τσάντα Νηπίου Οβάλ 135819 Junior backpack Outer:12

349-14054 Τσάντα Νηπίου Οβάλ Junior backpack Outer: 12

349-14072 Τρόλεϋ νηπίου Junior trolley Outer:6

349-15054 Τσάντα Νηπίου Οβάλ Junior backpack Outer: 12

349-15220 Τσαντάκι Φαγητού Lunch bag Outer: 24

349-16054 Τσάντα Νηπίου Οβάλ Junior backpack Outer:12

349-16072 Τρόλεϋ νηπίου Outer:6

571-56204 Παγούρι 350ml Water canteen 350ml Inner: 6/Outer: 72

## FISHER PRICE

349-17072 Τρόλεϋ νηπίου Junior trolley Outer:6

349-17054 Τσάντα Νηπίου Οβάλ 135888 Junior backpack Outer:12

349-17220 Τσαντάκι Φαγητού Lunch bag Outer: 24

571-55204 Παγούρι 350ml Water canteen 350ml Inner: 6/Outer: 72