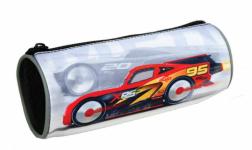

### THE CARS

341-49074 Τρόλεϋ δημοτικού Trolley bag Outer: 6

341-49031 Τσάντα δημοτικού Οβάλ Oval backpack Outer: 12

341-49072 Τρόλεϋ νηπίου Junior trolley Outer: 12

341-49054 Τσάντα Νηπίου Οβάλ Junior backpack Outer: 24

341-49100 Κασετίνα Διπλή (Γεμάτη) 204549 136755 Double Deck. P. Case (Filled) Inner: 12/Outer: 36

341-49144 **Κασετίνα/Pencil case 5 '204549' 136762'** Inner: 12/Outer: 48

341-49220 Τσαντάκι Φαγητού Lunch bag Outer: 24