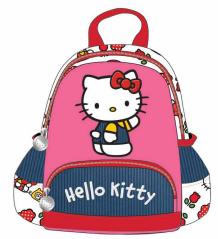

## **HELLO KITTY**

335-68072 Τρόλεϋ νηπίου Junior trolley

335-68054 Τσάντα Νηπίου Οβάλ Junior backpack Outer: 24

335-68074 Τρόλεϋ δημοτικού Trolley bag

335-68031 Τσάντα δημοτικού Οβάλ Oval backpack Outer: 12

335-68100 Κασετίνα Διπλή (Γεμάτη) Double Deck. P. Case (Filled) Inner: 12/Outer: 36

335-68144 Κασετίνα/Pencil case Inner: 12/Outer: 48

335-68220 Τσαντάκι Φαγητού Lunch bag Outer: 24