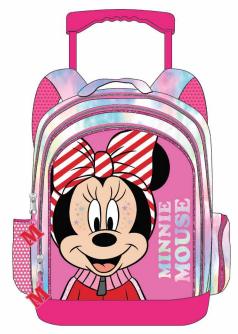

## **MINNIE**

**5 204549 135536** 340-46074 Τρόλεϋ δημοτικού Trolley bag Outer : 6

**5 204549 135505** 340-46031 Τσάντα δημοτικού Οβάλ Oval backpack Outer : 12

5 "204549" 135529 340-46072 Τρόλεϋ νηπίου Junior trolley Outer : 12

5 204549 135512 340-46054 Τσάντα Νηπίου Οβάλ Junior backpack Outer: 24

5 204549 136137

340-46100 Κασετίνα Διπλή (Γεμάτη) 136137 Double Deck. P. Case (Filled) Inner: 12/Outer: 36

340-46144 Κασετίνα/Pencil case Inner : 12/Outer : 48

340-46220 Τσαντάκι Φαγητού Lunch bag Outer: 24

340-44031 Τσάντα δημοτικού Οβάλ Oval backpack Outer : 12

5 <sup>2</sup>204549 <sup>1</sup>38834

340-44074 Τρόλεϋ δημοτικού Trolley bag Outer: 6

340-44054 Τσάντα Νηπίου Οβάλ Junior backpack Outer : 24

340-44072 Τρόλεϋ νηπίου Junior trolley Outer: 12

340-44144 Κασετίνα/Pencil case 138858 Inner : 12/Outer : 48

340-44220 Τσαντάκι Φαγητού Lunch bag Outer: 24

340-45053 Τσάντα μίνι Backpack mini Outer: 24

340-45072 Τρόλεϋ νηπίου