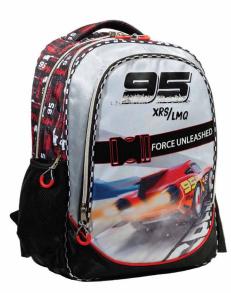

# THE CARS

341-46072 Τρόλεϋ νηπίου Junior trolley Outer: 12

341-46054 Τσάντα Νηπίου Οβάλ Junior backpack Outer: 24

341-47074 Τρόλεϋ δημοτικού Trolley bag Outer : 6

5 "204549" 125865" 341-47031 Τσάντα δημοτικού Οβάλ Oval backpack Outer: 12

341-47413 Μπλόκ ζωγρ/κής A4 30φ. Sketch book A4 30sh. Inner: 15/Outer: 30

341-47416 Μπλόκ ζωγρ/κής A4 40φ.+stickers Sketch book A4 40sh.+stickers Inner: 10/Outer: 30

341-43515 Ντοσιέ λάστιχο Α4,PP Elasto folder A4, PP Inner: 72/Outer: 12