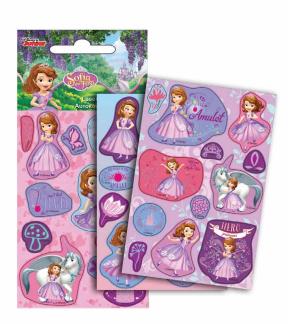

4038 Foam Stickers Outer: 600 / Inner: 24



773-14010 Sticker album w/ 50 stickers Outer: 120 / Inner: 61







5 "204549" 074972"
773-13434 MINNIE
Capsule Stickers
Outer: 600/Inner: 24





771-15910 Laser Stickers Outer: 900 / Inner: 36





771-15933 Shining Stickers Outer: 600 / Inner: 24





771-15979 Max 600 Stickers Outer: 120 / Inner: 60



771-15991 Sticker album w 50 stickers Outer: 120 / Inner: 60



5 204549 115699

**771-15727 PRINCESS**Reflective Stickers
Outer: 600/Inner: 24





774-30010 Laser Stickers Outer: 900 / Inner: 36





774-30038 Foam Stickers Outer: 600 / Inner: 24







**771-26033 FAIRIES**Shining Stickers
Outer: 600/Inner: 24





**771-26015 FAIRIES**Lenticular Stickers
Outer: 600/Inner: 24



774-456291 Sticker album w/100 stickers Outer: 120/Inner: 6



5 204 549 115720

771-18610 SOFIA Laser Stickers Outer: 900/Inner: 36







5 204549 133846 777-54138 Foam Stickers Outer: 600 / Inner: 24



5 204549 133228 777-54110 Laser Stickers Outer: 900 / Inner: 36



5 204549 133204 777-51710 Laser Stickers Outer: 900 / Inner: 36



5 204549 133211 777-51779 Max 600 Stickers Outer: 120 / Inner: 60



5 204549 133839 777-51738 Foam Stickers Outer: 600 / Inner: 24





**777-51410 SPIDERMAN** Laser Stickers 5 204549 115781 Outer: 900/Inner: 36





777-51479 SPIDERMAN Max 600 Stickers Outer: 120/Inner: 60





777-51415 SPIDERMAN Lenticular Stickers Outer: 600/Inner: 24





**777-51427 SPIDERMAN Reflective Stickers** Outer: 600/Inner: 24





775-62138 Foam Stickers 136380 Outer: 600 / Inner: 24





775-62110 Laser Stickers Outer: 900 / Inner: