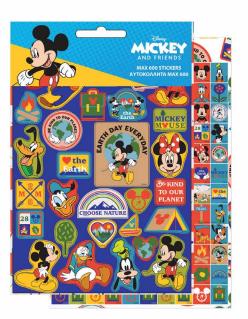

771-81138 Foam Stickers 5 204549 133761 Outer: 600 / Inner: 24

771-81191 Sticker album w 50 stickers Outer: 120 / Inner: 6

771-81179 Max 600 Stickers 5 204549 133075 Outer: 120 / Inner: 60

771-80615 FROZEN Lenticular Stickers Outer: 600/Inner: 24