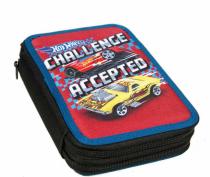

# **HOT WHEELS**

349-26072 Τρόλεϋ νηπίου Junior trolley Outer: 12

349-26054 Τσάντα Νηπίου Οβάλ Junior backpack Outer: 24

349-26031 Τσάντα δημοτικού Οβάλ Oval backpack

Outer: 12

349-26100 Κασετίνα Διπλή (Γεμάτη) Double Deck. P. Case (Filled) Inner: 12/Outer: 36