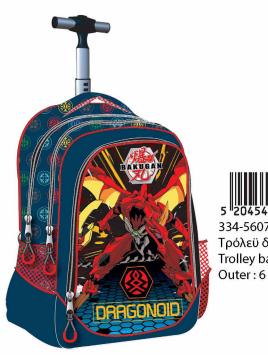

### BAKUGAN

5 204549 136304 334-56400 Τετράδιο B5 40φ. Notepad B5 40sh. Inner: 18/Outer: 54

5 "204549" 136335" 334-56515 Ντοσιέ λάστιχο Α4,PP Elasto folder A4, PP Inner: 72/Outer: 12

334-56413 Μπλόκ ζωγρ/κής A4 30φ. Sketch book A4 30sh. Inner: 15/Outer: 30