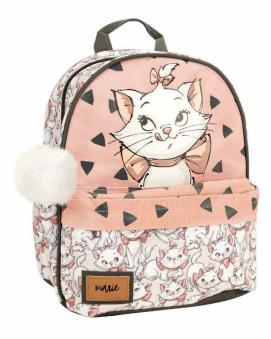

# **POWER RANGERS**

332-99031 Τσάντα δημοτικού Οβάλ Oval backpack Outer : 12

332-99074 Τρόλεϋ δημοτικού Trolley bag Outer: 6

5 204549 130876 332-99054 Τσάντα Νηπίου Οβάλ Junior backpack Outer: 24

5 204549 130883 332-99072 Τρόλεϋ νηπίου Junior trolley Outer: 12