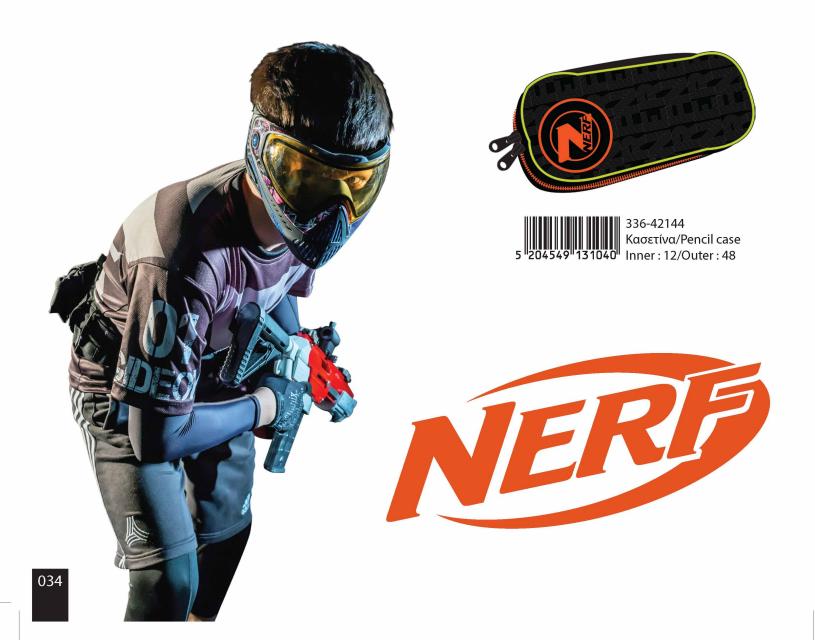

332-99100 Κασετίνα Διπλή (Γεμάτη) Double Deck. P. Case (Filled) Inner: 12/Outer: 36

332-99144 Κασετίνα/Pencil case Inner: 12/Outer: 48

5 '204549' 139343' 344-20073

Τρόλεϋ μίνι Trolley mini bag Outer : 12