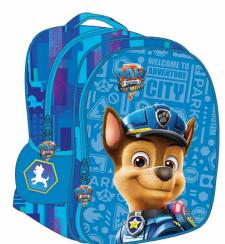

# PAW PATROL

334-36072 Τρόλεϋ νηπίου Junior trolley Outer : 12

5 204549 138629 334-36054 Τσάντα Νηπίου Οβάλ Junior backpack Outer: 24

334-37072 Τρόλεϋ νηπίου Junior trolley Outer: 12

5 204549 138643 334-37054 Τσάντα Νηπίου Οβάλ Junior backpack Outer: 24