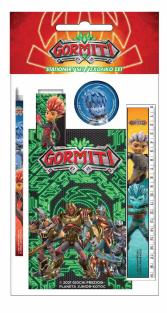

#### **GORMITI**

335-56755 Σχολικό σετ (5τμχ.) Stationery set (5pcs.) Inner: 12/Outer: 144

335-56884 Σετ δώρου (6τμχ.) Gift set (6pcs.) Inner: 12/Outer: 72

Inner: 40/Outer: 1200

335-56613 Moλύβια Rubber φιγ. 24τμχ. Pencils Rubber topper 24pcs. Inner: 24/Outer : 480