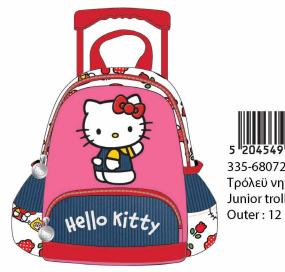

## **HELLO KITTY**

335-68072 Τρόλεϋ νηπίου Junior trolley

335-68054 Τσάντα Νηπίου Οβάλ Junior backpack Outer: 24

335-68074 Τρόλεϋ δημοτικού Trolley bag

335-68031 Τσάντα δημοτικού Οβάλ Oval backpack Outer: 12

335-68100 Κασετίνα Διπλή (Γεμάτη) Double Deck. P. Case (Filled) Inner: 12/Outer: 36

335-68144 Κασετίνα/Pencil case Inner: 12/Outer: 48

335-68220 Τσαντάκι Φαγητού Lunch bag Outer: 24