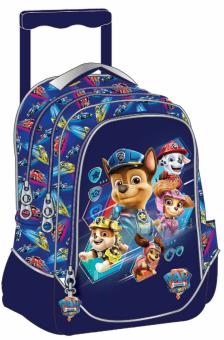

334-35844 Σετ δώρου (6τμχ.) Gift set (6pcs.) Inner: 12/Outer: 72

337-77074 Τρόλεϋ δημοτικού Trolley bag Outer : 6

5 204549 135918

337-77031 Τσάντα δημοτικού Οβάλ Oval backpack Outer: 12

337-77140 Κασετίνα Βαρελάκι Round pencil case Inner: 12/Outer: 48