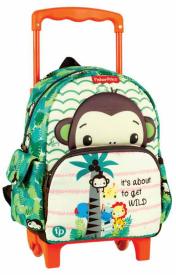

# FISHER PRICE

349-13054 Τσάντα Νηπίου Οβάλ 135819 Junior backpack Outer:12

349-14054 Τσάντα Νηπίου Οβάλ Junior backpack Outer: 12

349-14072 Τρόλεϋ νηπίου Junior trolley Outer:6

349-15054 Τσάντα Νηπίου Οβάλ Junior backpack Outer: 12

349-15220 Τσαντάκι Φαγητού Lunch bag Outer: 24

349-16054 Τσάντα Νηπίου Οβάλ Junior backpack Outer:12

349-16072 Τρόλεϋ νηπίου Outer:6

571-56204 Παγούρι 350ml Water canteen 350ml Inner: 6/Outer: 72

## FISHER PRICE

349-17072 Τρόλεϋ νηπίου Junior trolley Outer:6

349-17054 Τσάντα Νηπίου Οβάλ 135888 Junior backpack Outer:12

349-17220 Τσαντάκι Φαγητού Lunch bag Outer: 24

571-55204 Παγούρι 350ml Water canteen 350ml Inner: 6/Outer: 72