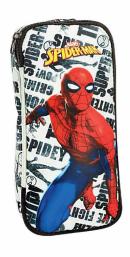

5 204549 133204 777-51710 Laser Stickers Outer: 900 / Inner: 36

5 204549 133211 777-51779 Max 600 Stickers Outer: 120 / Inner: 60

5 204549 133839 777-51738 Foam Stickers Outer: 600 / Inner: 24

**777-51410 SPIDERMAN** Laser Stickers 5 204549 115781 Outer: 900/Inner: 36

777-51479 SPIDERMAN Max 600 Stickers Outer: 120/Inner: 60

777-51415 SPIDERMAN Lenticular Stickers Outer: 600/Inner: 24

**777-51427 SPIDERMAN Reflective Stickers** Outer: 600/Inner: 24

775-62138 Foam Stickers 136380 Outer: 600 / Inner: 24