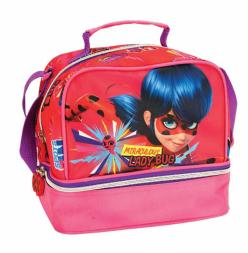

# MIRACULOUS

346-05074 Τρόλεϋ δημοτικού Trolley bag Outer: 6

346-05031 Τσάντα δημοτικού Οβάλ Oval backpack Outer: 12

346-05072 Τρόλεϋ νηπίου Junior trolley Outer: 12

5 "204549" 136847" 346-05054 Τσάντα Νηπίου Οβάλ Junior backpack Outer: 24

346-05100 Κασετίνα Διπλή (Γεμάτη) Double Deck. P. Case (Filled) Inner: 12/Outer: 36

346-05141 Κασετίνα/Pencil case Inner: 12/Outer: 48

5 204549 136892

346-05220 Τσαντάκι Φαγητού Lunch bag Outer: 24

346-05400 Τετράδιο B5 40φ. Notepad B5 40sh. Inner: 18/Outer: 54

346-05413 Μπλόκ ζωγρ/κής A4 30φ. Sketch book A4 30sh. Inner: 15/Outer: 30

346-05416 Μπλόκ ζωγρ/κής A4 40φ.+stickers Sketch book A4 40sh.+stickers Inner: 10/Outer: 30