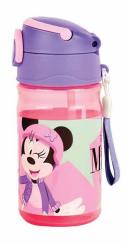

## **MINNIE**

**5 204549 135536** 340-46074 Τρόλεϋ δημοτικού Trolley bag Outer : 6

**5 204549 135505** 340-46031 Τσάντα δημοτικού Οβάλ Oval backpack Outer : 12

5 "204549" 135529 340-46072 Τρόλεϋ νηπίου Junior trolley Outer : 12

5 204549 135512 340-46054 Τσάντα Νηπίου Οβάλ Junior backpack Outer: 24

5 204549 136137

340-46100 Κασετίνα Διπλή (Γεμάτη) 136137 Double Deck. P. Case (Filled) Inner: 12/Outer: 36

340-46144 Κασετίνα/Pencil case Inner : 12/Outer : 48