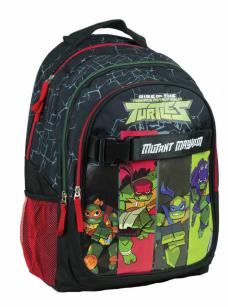

#### **TMNT**

5 "204549" 127593" 334-23074 Τρόλεϋ δημοτικού Trolley bag

Outer: 6

5 204549 127562 334-23031 Τσάντα δημοτικού Οβάλ Oval backpack Outer: 12

334-23054 Τσάντα Νηπίου Οβάλ Junior backpack Outer : 24

5 "204549" 127609" 334-23100 Κασετίνα Διπλή (Γεμάτη)

Double Deck. P. Case (Filled) Inner: 12/Outer: 36

5 204549 127616 334-23140 Κασετίνα Βαρελάκι Round pencil case Inner: 12/Outer: 48

Notepad B5 40sh. Inner: 18/Outer: 108