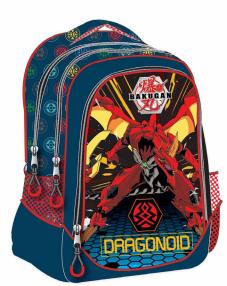

### BAKUGAN

5 204549 136304 334-56400 Τετράδιο B5 40φ. Notepad B5 40sh. Inner: 18/Outer: 54

5 "204549" 136335" 334-56515 Ντοσιέ λάστιχο Α4,PP Elasto folder A4, PP Inner: 72/Outer: 12

334-56413 Μπλόκ ζωγρ/κής A4 30φ. Sketch book A4 30sh. Inner: 15/Outer: 30