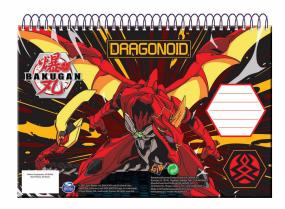

### BAKUGAN

5 204549 136304 334-56400 Τετράδιο B5 40φ. Notepad B5 40sh. Inner: 18/Outer: 54

5 "204549" 136335" 334-56515 Ντοσιέ λάστιχο Α4,PP Elasto folder A4, PP Inner: 72/Outer: 12

334-56413 Μπλόκ ζωγρ/κής A4 30φ. Sketch book A4 30sh. Inner: 15/Outer: 30