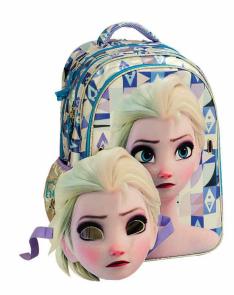

# FROZEN

341-66074 Τρόλεϋ δημοτικού Trolley bag Outer:6

341-66031 Τσάντα δημοτικού Οβάλ Oval backpack Outer:12

Τρόλεϋ νηπίου Junior trolley Outer: 12

341-66054 Τσάντα Νηπίου Οβάλ Junior backpack Outer: 24

341-66100 Κασετίνα Διπλή (Γεμάτη) Double Deck. P. Case (Filled) Inner: 12/Outer: 36

341-66144 **Κασετίνα/Pencil case 4 '043946' 299332'** Inner: 12/Outer: 48