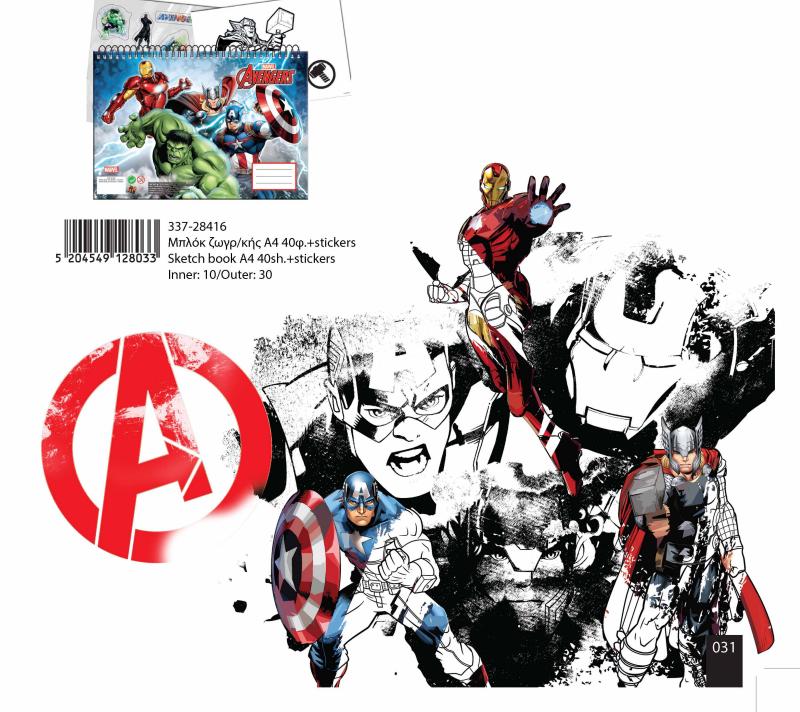

335-56300 Μολυβοθήκη Pencil Pot / Holder - Tin Outer: 48/Inner: 8

335-56413 Μπλόκ ζωγρ/κής A4 30φ. Sketch book A4 30sh. Inner: 15/Outer: 30

335-56416 Μπλόκ ζωγρ/κής A4 40φ.+stickers Sketch book A4 40sh.+stickers Inner: 10/Outer: 30