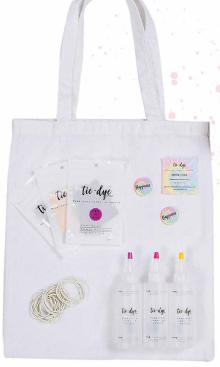

**300-30059** Tote Bag Kit Inner: 7

Περιέχει:
1 Υφασμάτινη τσάντα
3 σακουλάκια χρώματος
3 Μπουκάλια ανάμιξης
20 λαστιχάκια
2 ζευγ. προστατευτικά γάντια
1 πλαστική επιφάνεια εργασίας
Οδηγίες στα ελληνικά