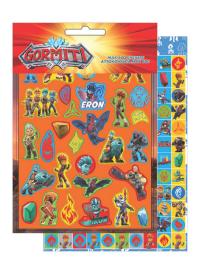

# MIRACULOUS

346-05074 Τρόλεϋ δημοτικού Trolley bag Outer:6

346-05031 Τσάντα δημοτικού Οβάλ Oval backpack Outer: 12

346-05072 Τρόλεϋ νηπίου Junior trolley Outer: 12

346-05054 Τσάντα Νηπίου Οβάλ Junior backpack

Outer: 24

346-05100 Κασετίνα Διπλή (Γεμάτη) Double Deck. P. Case (Filled) Inner: 12/Outer: 36

346-05141 Κασετίνα/Pencil case Inner: 12/Outer: 48

**5 204549 136892** 346-05220

Tσαντάκι Φαγητού Lunch bag Outer: 24

346-05400 Τετράδιο B5 40φ. Notepad B5 40sh. Inner: 18/Outer: 54

346-05413 Μπλόκ ζωγρ/κής A4 30φ. Sketch book A4 30sh. Inner: 15/Outer: 30

346-05416 Μπλόκ ζωγρ/κής A4 40φ.+stickers Sketch book A4 40sh.+stickers Inner: 10/Outer: 30