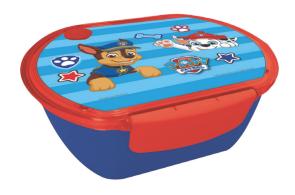

**5 204549 136588**335-56100
Κασετίνα Διπλή (Γεμάτη)
Double Deck. P. Case (Filled)
Inner: 12/Outer: 36

3 K 5 204549 136595 R

335-56140 Κασετίνα Βαρελάκι Round pencil case Inner: 12/Outer: 48

#### **GORMITI**

335-56755 Σχολικό σετ (5τμχ.) Stationery set (5pcs.) Inner: 12/Outer: 144

335-56884 Σετ δώρου (6τμχ.) Gift set (6pcs.) Inner: 12/Outer: 72

Inner: 40/Outer: 1200

335-56613 Moλύβια Rubber φιγ. 24τμχ. Pencils Rubber topper 24pcs. Inner: 24/Outer : 480