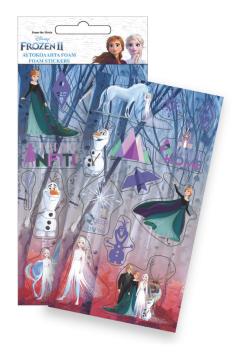

771-81179 Max 600 Stickers 5 204549 133075 Outer: 120 / Inner: 60

**771-80615 FROZEN** Lenticular Stickers Outer: 600/Inner: 24

**771-80627 FROZEN**Reflective Stickers
Outer: 600/Inner: 24

771-80057 FROZEN
Stickers 2D
Outer: 500/Inner: 250