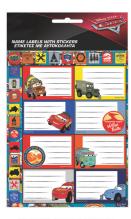

## NAME LABELS

773-00146 Ετικέτα (2 τεμάχια) Name Labels (2 sheets) Inner: 20 / Outer: 960

773-00246 Ετικέτα (2 τεμάχια) Name Labels (2 sheets) Inner: 20 / Outer: 960

773-14046 Ετικέτα (2 τεμάχια) Name Labels (2 sheets) Inner: 20 / Outer: 960