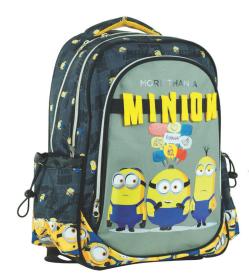

334-35580 Φάκελος κουμπί Α4 πλαστικό εξώφ. PP File w/button A4 Inner: 12/Outer: 96

334-11416 Μπλόκ ζωγρ/κής A4 40φ.+stickers Sketch book A4 40sh.+stickers Inner: 10/Outer: 30

334-34633 Ξύστρα (24τμχ.) Sharpener (24pcs.) Inner: 24/Outer: 240