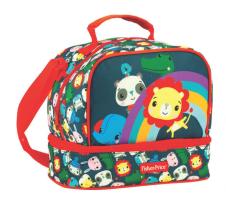

349-15220 Τσαντάκι Φαγητού Lunch bag Outer: 24

349-16054 Τσάντα Νηπίου Οβάλ Junior backpack Outer:12

349-16072 Τρόλεϋ νηπίου 135826 Junior trolley Outer:6

571-56204 Παγούρι 350ml Water canteen 350ml Inner: 6/Outer: 72