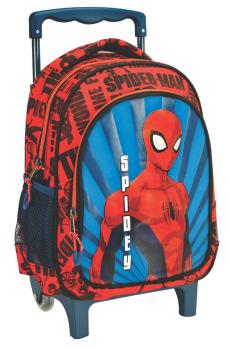

## **SPIDERMAN**

337-77074 Τρόλεϋ δημοτικού Trolley bag Outer : 6

337-77031 Τσάντα δημοτικού Οβάλ Oval backpack Outer: 12

337-77140 Κασετίνα Βαρελάκι Round pencil case Inner: 12/Outer: 48

337-77220 Τσαντάκι Φαγητού Lunch bag Outer: 24