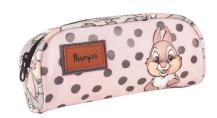

Κιμωλίες Χρωμ. Jumbo 6 τμχ. Jumbo Chalk 6 pcs. Outer: 48, Inner: 12

Outer: 48

371-11271 Τσάντακι νεσεσέρ λούτρινο Neseser Fur Outer: 72

371-11240 Τσάντακι μέσης λούτρινο Waist Bag Fur Outer : 80

371-11200 Τσάντακι ώμου λούτρινο Shoulder Bag Fur Outer : 48

371-11282 Πορτοφόλι λούτρινο στρογγ. με κλίπ Wallet Fur Round w/Clip Outer : 120