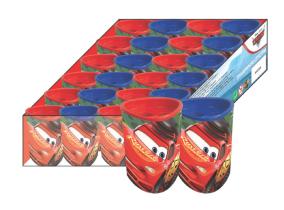

## THE CARS

341-49074 Τρόλεϋ δημοτικού Trolley bag Outer: 6

341-49031 Τσάντα δημοτικού Οβάλ Oval backpack Outer: 12

341-49072 Τρόλεϋ νηπίου Junior trolley Outer: 12

341-49054 Τσάντα Νηπίου Οβάλ Junior backpack Outer: 24

341-49100 Κασετίνα Διπλή (Γεμάτη) 204549 136755 Double Deck. P. Case (Filled) Inner: 12/Outer: 36

341-49144 **Κασετίνα/Pencil case 5 '204549' 136762'** Inner: 12/Outer: 48

341-49220 Τσαντάκι Φαγητού Lunch bag Outer: 24