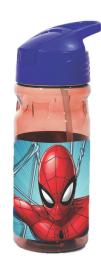

# **SPIDERMAN**

337-77600 Μολύβια 40τμχ. Pencils 40pcs. Inner: 40/Outer: 1200

337-77613 Μολύβια Rubber φιγ. 24τμχ. Pencils Rubber topper 24pcs. Inner: 24/Outer : 480

337-75613 Moλύβια Rubber φιγ. 24τμχ. Pencils Rubber topper 24pcs. Inner: 24/Outer : 480

337-75844 Σετ δώρου (6τμχ.) Gift set (6pcs.) Inner: 12/Outer: 72

337-76400 Τετράδιο B5 50φ. Notepad B5 50sh. Inner: 12/Outer: 48