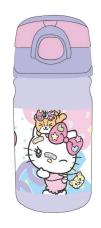

# **HELLO KITTY**

335-68072 Τρόλεϋ νηπίου Junior trolley

335-68054 Τσάντα Νηπίου Οβάλ Junior backpack Outer: 24

335-68074 Τρόλεϋ δημοτικού Trolley bag

335-68031 Τσάντα δημοτικού Οβάλ Oval backpack Outer: 12

335-68100 Κασετίνα Διπλή (Γεμάτη) Double Deck. P. Case (Filled) Inner: 12/Outer: 36

335-68144 Κασετίνα/Pencil case Inner: 12/Outer: 48

335-68220 Τσαντάκι Φαγητού Lunch bag Outer: 24

# **HELLO KITTY**

335-69072 Τρόλεϋ νηπίου Junior trolley Outer: 12

5 "204549" 138759" 335-69054

Τσάντα Νηπίου Οβάλ Junior backpack Outer : 24

335-68400 Τετράδιο B5 40φ. Notepad B5 40sh. Inner: 18/Outer: 54