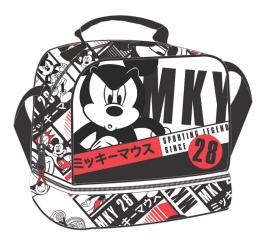

# MINNIE

**5 204549 135536** 340-46074 Τρόλεϋ δημοτικού Trolley bag Outer : 6

**5 204549 135505**340-46031
Τσάντα δημοτικού Οβάλ
Oval backpack
Outer: 12

**5 '204549' 135529** 340-46072 Τρόλεϋ νηπίου Junior trolley Outer : 12