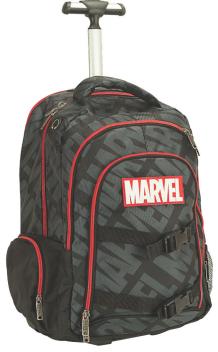

## MARVEL

5 "204549" 135499" 337-29074 Τρόλεϋ δημοτικού Trolley bag Outer : 6

**5 204549 135475** 337-29031 Τσάντα δημοτικού Οβάλ Oval backpack Outer : 12

5 "204549" 135482" 337-29034 Σακίδιο 2 θέσεων 2 Sheets Backpack Outer: 12

5 204549 136083

337-29144 Κασετίνα/Pencil case Inner: 12/Outer: 48

337-28515 Ντοσιέ λάστιχο Α4,PP Elasto folder A4, PP Inner: 72/Outer: 12

337-28413 Μπλόκ ζωγρ/κής A4 30φ. Sketch book A4 30sh. Inner: 15/Outer : 30