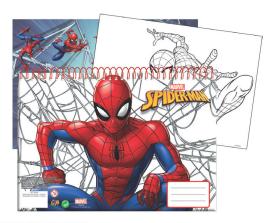

## **SPIDERMAN**

337-77400 Τετράδιο B5 40φ. Notepad B5 40sh. Inner: 18/Outer: 54

337-77755 Σχολικό σετ (5τμχ.) Stationery set (5pcs.) Inner: 12/Outer: 144

337-77413 Μπλόκ ζωγρ/κής A4 30φ. Sketch book A4 30sh. Inner: 15/Outer: 30

337-77416 Μπλόκ ζωγρ/κής Α4 40φ.+stickers Sketch book A4 40sh.+stickers Inner: 10/Outer: 30

337-77515 Ντοσιέ λάστιχο Α4,PP Elasto folder A4, PP Inner: 72/Outer: 12

337-77580 Φάκελος κουμπί Α4 πλαστικό εξώφ. PP File w/button A4 Inner: 12/Outer: 96