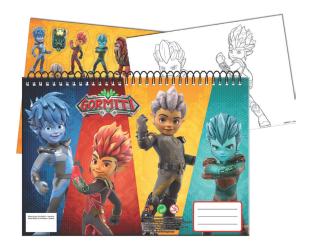

#### **GORMITI**

335-56755 Σχολικό σετ (5τμχ.) Stationery set (5pcs.) Inner: 12/Outer: 144

335-56884 Σετ δώρου (6τμχ.) Gift set (6pcs.) Inner: 12/Outer: 72

Inner: 40/Outer: 1200

335-56613 Moλύβια Rubber φιγ. 24τμχ. Pencils Rubber topper 24pcs. Inner: 24/Outer : 480