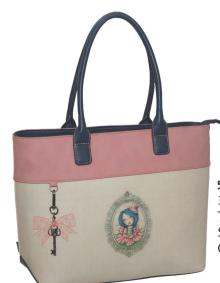

5 204549 13437 343-00207 Τσάντα ώμου Shopping bag Outer: 10

5 "204549" 134393"

343-00255 Τσαντάκι χειρός οβάλ Handbag cross Outer: 30

5 204549 134423

343-00287 Πορτοφόλι με φερμουάρ Wallet w/zipper Outer : 50