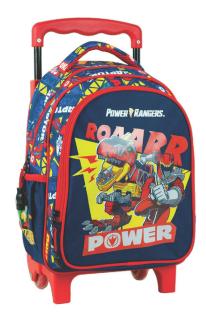

# POWER RANGERS

332-99031 Τσάντα δημοτικού Οβάλ Oval backpack Outer : 12

332-99074 Τρόλεϋ δημοτικού Trolley bag Outer: 6

5 204549 130876 332-99054 Τσάντα Νηπίου Οβάλ Junior backpack Outer: 24

332-99072 Τρόλεϋ νηπίου Junior trolley Outer: 12

332-99100 Κασετίνα Διπλή (Γεμάτη) Double Deck. P. Case (Filled) Inner: 12/Outer: 36

332-99144 Κασετίνα/Pencil case Inner: 12/Outer: 48

5 204549 139343 344-20073 Τρόλεϋ μίνι

Trolley mini bag
Outer: 12

5 | 204549 | 139336