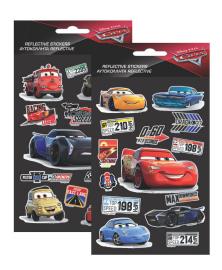

772-16527 CARS **Reflective Stickers** 9"115262" Outer : 600/Inner: 24

773-00110 Laser Stickers Outer: 900 / Inner: 36

773-00179 Max 600 Stickers Outer: 120 / Inner: 60

773-12634 MICKEY MOUSE

Capsule Sticker Outer: 600/Inner: 24