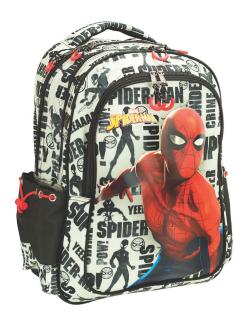

## **SPIDERMAN**

337-77074 Τρόλεϋ δημοτικού Trolley bag Outer : 6

337-77031 Τσάντα δημοτικού Οβάλ Oval backpack Outer: 12

337-77140 Κασετίνα Βαρελάκι Round pencil case Inner: 12/Outer: 48

337-77220 Τσαντάκι Φαγητού Lunch bag Outer: 24

337-77100 Κασετίνα Διπλή (Γεμάτη) Double Deck. P. Case (Filled) Inner: 12/Outer: 36