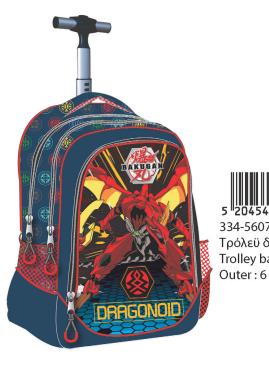

345-55074 Τρόλεϋ δημοτικού Trolley bag Outer: 6

5 204549 131873 345-55031 Τσάντα δημοτικού Οβάλ

Oval backpack Outer : 12

345-55053 Τσάντα μίνι Backpack mini Outer : 48

345-55100 Κασετίνα Διπλή (Γεμάτη) Double Deck. P. Case (Filled) Inner: 12/Outer: 36