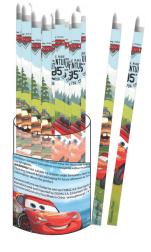

# THE CARS

341-46072 Τρόλεϋ νηπίου Junior trolley Outer : 12

341-46054 Τσάντα Νηπίου Οβάλ Junior backpack Outer: 24

341-47074 Τρόλεϋ δημοτικού Trolley bag Outer : 6

341-47031 Τσάντα δημοτικού Οβάλ Oval backpack Outer: 12

341-47413 Μπλόκ ζωγρ/κής A4 30φ. Sketch book A4 30sh. Inner: 15/Outer: 30

341-47416 Μπλόκ ζωγρ/κής A4 40φ.+stickers Sketch book A4 40sh.+stickers Inner: 10/Outer: 30

341-43515 Ντοσιέ λάστιχο Α4,PP Elasto folder A4, PP Inner: 72/Outer: 12