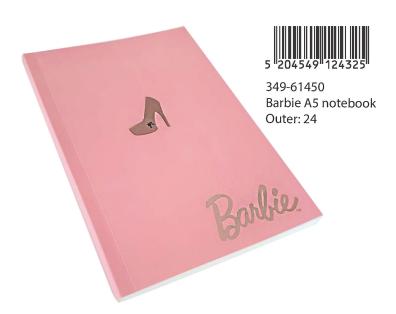

5 204549 131354 349-66617 Μολύβια διακοσμ. φιγ. 36τμχ.

Pencils decor. topper 36pcs. Inner: 36/Outer: 864

5 "204549" 139534" 349-68400 Τετράδιο B5 40φ. Notepad B5 40sh. Inner: 18/Outer: 54

5 204549 140653 349-68515 Ντοσιέ λάστιχο A4,PP Elasto folder A4, PP Inner: 72/Outer: 12

349-68413 Μπλόκ ζωγρ/κής A4 30φ. Sketch book A4 30sh. Inner: 15/Outer: 30

349-68416 Μπλόκ ζωγρ/κής A4 40φ.+stickers Sketch book A4 40sh.+stickers Inner: 10/Outer: 30

Inner: 12/Outer: 96

349-68580 Φάκελος κουμπί Α4 πλαστικό εξώφ. PP File w/button A4