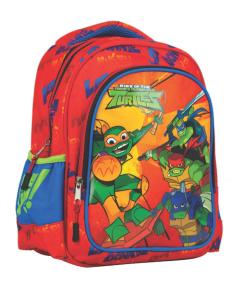

#### **TMNT**

5 "204549" 127593" 334-23074

334-23074 Τρόλεϋ δημοτικού Trolley bag Outer : 6

5 204549 127562

334-23031 Τσάντα δημοτικού Οβάλ Oval backpack Outer: 12

334-23054 Τσάντα Νηπίου Οβάλ Junior backpack Outer: 24

334-23100 Κασετίνα Διπλή (Γεμάτη) Double Deck. P. Case (Filled) Inner: 12/Outer: 36

Κασετίνα Βαρελάκι Round pencil case Inner: 12/Outer: 48

334-23400 Τετράδιο B5 40φ. Notepad B5 40sh. Inner: 18/Outer: 108

334-23416 Μπλόκ ζωγρ/κής A4 40φ.+stickers Sketch book A4 40sh.+stickers Inner: 10/Outer: 30