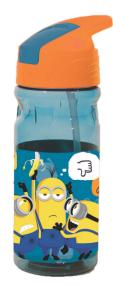

334-35580 Φάκελος κουμπί Α4 πλαστικό εξώφ. PP File w/button A4 Inner: 12/Outer: 96

334-11416 Μπλόκ ζωγρ/κής A4 40φ.+stickers Sketch book A4 40sh.+stickers Inner: 10/Outer: 30

334-34633 Ξύστρα (24τμχ.) Sharpener (24pcs.) Inner: 24/Outer: 240