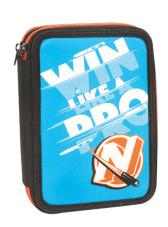

5 204549 140707 Lunch bag

334-56220 Τσαντάκι Φαγητού Outer: 24

## BAKUGAN

5 '204549' 136304' 334-56400 Τετράδιο B5 40φ. Notepad B5 40sh. Inner: 18/Outer: 54

5 "204549" 136335" 334-56515 Ντοσιέ λάστιχο Α4,PP Elasto folder A4, PP Inner: 72/Outer: 12

334-56413 Μπλόκ ζωγρ/κής A4 30φ. Sketch book A4 30sh. Inner: 15/Outer: 30