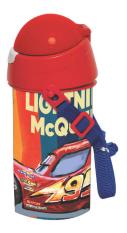

## THE CARS

341-49074 Τρόλεϋ δημοτικού Trolley bag Outer: 6

341-49031 Τσάντα δημοτικού Οβάλ Oval backpack Outer: 12

341-49072 Τρόλεϋ νηπίου Junior trolley Outer: 12

341-49054 Τσάντα Νηπίου Οβάλ Junior backpack Outer: 24

341-49100 Κασετίνα Διπλή (Γεμάτη) 204549 136755 Double Deck. P. Case (Filled) Inner: 12/Outer: 36

341-49144 **Κασετίνα/Pencil case 5 '204549' 136762'** Inner: 12/Outer: 48

341-49220 Τσαντάκι Φαγητού Lunch bag Outer: 24