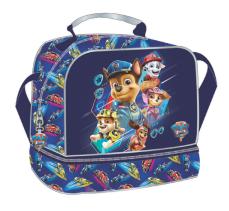

# PAW PATROL

334-36072 Τρόλεϋ νηπίου Junior trolley Outer : 12

5 204549 138629 334-36054 Τσάντα Νηπίου Οβι

Τσάντα Νηπίου Οβάλ Junior backpack Outer : 24

334-37072 Τρόλεϋ νηπίου Junior trolley Outer: 12

5 "204549" 138643" 334-37054