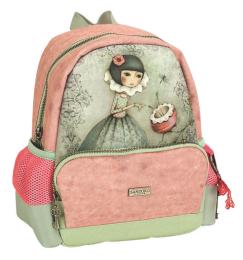

# MIRACLE TUNES

5 "204549" 132368" 335-25072 Τρόλεϋ νηπίου Junior trolley Outer: 12

5 204549 132351 335-25054 Τσάντα Νηπίου Οβάλ Junior backpack Outer: 24

5 "204549" 132375 335-25074 Τρόλεϋ δημοτικού Trolley bag Outer: 6

5 204549 132344 335-25031 Τσάντα δημοτικού Οβάλ Oval backpack Outer: 12

335-25100 Κασετίνα Διπλή (Γεμάτη) 132320 Double Deck. P. Case (Filled) Inner: 12/Outer: 36

335-25144 Κασετίνα/Pencil case 132337 Inner: 12/Outer: 48

# **MIRACLE TUNES**

335-25220 Τσαντάκι Φαγητού Lunch bag Outer: 24

335-25400 Τετράδιο B5 40φ. Notepad B5 40sh. Inner: 18/Outer: 54

335-25416 Μπλόκ ζωγρ/κής A4 40φ.+stickers Sketch book A4 40sh.+stickers Inner: 10/Outer: 30