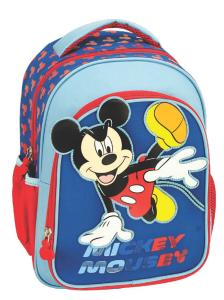

# MINNIE

**5 204549 135536** 340-46074 Τρόλεϋ δημοτικού Trolley bag Outer : 6

**5 204549 135505**340-46031
Τσάντα δημοτικού Οβάλ
Oval backpack
Outer: 12

**5 '204549' 135529** 340-46072 Τρόλεϋ νηπίου Junior trolley Outer : 12