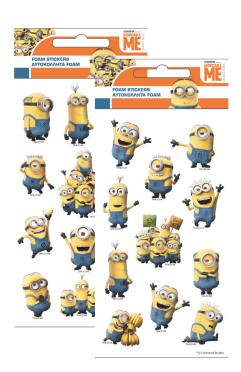

774-54610 Laser Stickers Outer: 900 / Inner: 36

774-54679 Max 600 Stickers 5 204549 133174 Outer: 120 / Inner: 60

**774-54229 MINIONS** Stickers PVC Puffy Outer: 1000/Inner: 20

774-54438 MINIONS **Foam Stickers** Outer: 600/Inner: 24