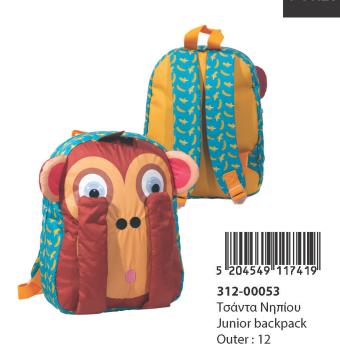

**312-03261** Πουγκί Πλάτης Shoe Bag Outer: 60/Inner :20

5 204549 128330

300-00009 Κασετίνα Λούτρινη Plush pencil case Inner: 8/Outer: 48