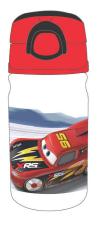

## THE CARS

341-49074 Τρόλεϋ δημοτικού Trolley bag Outer: 6

341-49031 Τσάντα δημοτικού Οβάλ Oval backpack Outer: 12

341-49072 Τρόλεϋ νηπίου Junior trolley Outer: 12

341-49054 Τσάντα Νηπίου Οβάλ Junior backpack Outer: 24

341-49100 Κασετίνα Διπλή (Γεμάτη) 204549 136755 Double Deck. P. Case (Filled) Inner: 12/Outer: 36

341-49144 **Κασετίνα/Pencil case 5 '204549' 136762'** Inner: 12/Outer: 48

341-49220 Τσαντάκι Φαγητού Lunch bag Outer: 24