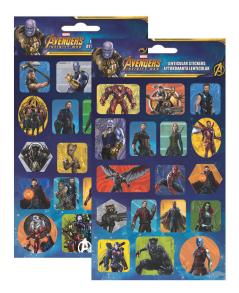

5 204549 133839 777-51738 Foam Stickers Outer: 600 / Inner: 24

**777-51410 SPIDERMAN Laser Stickers** 5 204549 115781 Outer: 900/Inner: 36

777-51479 SPIDERMAN Max 600 Stickers Outer: 120/Inner: 60

**777-51415 SPIDERMAN** Lenticular Stickers Outer: 600/Inner: 24