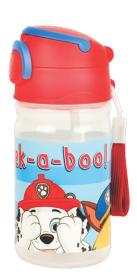

# PAW PATROL

334-36072 Τρόλεϋ νηπίου Junior trolley Outer : 12

5 204549 138629 334-36054 Τσάντα Νηπίου Οβι

Τσάντα Νηπίου Οβάλ Junior backpack Outer : 24

334-37072 Τρόλεϋ νηπίου Junior trolley Outer: 12

5 "204549" 138643" 334-37054