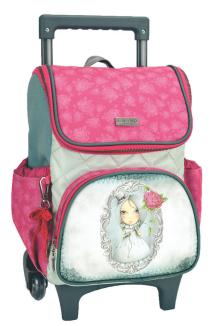

# MIRABELLE

**5 204549 136809** 343-02074 Τρόλεϋ δημοτικού Trolley bag Outer : 6

**5 204549 136786**343-02031
Τσάντα δημοτικού Οβάλ
Oval backpack
Outer: 12

5 204549 13679 343-02053 Τσάντα μίνι Backpack mini Outer: 48