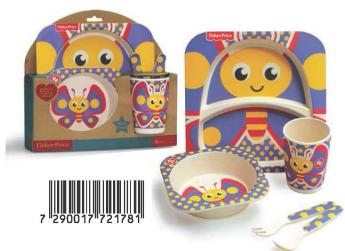

# FISHER PRICE

349-13054 Τσάντα Νηπίου Οβάλ 135819 Junior backpack Outer:12

349-14054 Τσάντα Νηπίου Οβάλ Junior backpack Outer: 12

349-14072 Τρόλεϋ νηπίου Junior trolley Outer:6

349-15054 Τσάντα Νηπίου Οβάλ Junior backpack Outer: 12

349-15220 Τσαντάκι Φαγητού Lunch bag Outer: 24

349-16054 Τσάντα Νηπίου Οβάλ Junior backpack Outer:12

349-16072 Τρόλεϋ νηπίου 135826 Junior trolley Outer:6

571-56204 Παγούρι 350ml Water canteen 350ml Inner: 6/Outer: 72

# FISHER PRICE

349-17072 Τρόλεϋ νηπίου Junior trolley Outer:6

349-17054 Τσάντα Νηπίου Οβάλ 135888 Junior backpack Outer:12

349-17220 Τσαντάκι Φαγητού Lunch bag Outer: 24

571-55204 Παγούρι 350ml Water canteen 350ml Inner: 6/Outer: 72