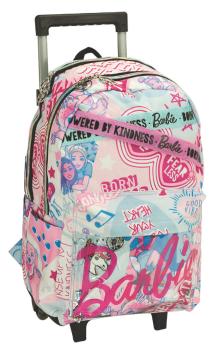

# BARBIE

349-69034 Σακίδιο 2 θέσεων 2 Sheets Backpack Outer: 12

349-69074 Τρόλεϋ δημοτικού Trolley bag Outer : 6

5 204549 136991

349-69073 Τρόλεϋ μίνι Trolley mini bag Outer: 6

5 204549 136984

349-69053 Τσάντα μίνι Backpack mini Outer: 48

349-69144 Κασετίνα/Pencil case Inner: 12/Outer: 48

## **BARBIE**

5 204549 135680 349-68031 Τσάντα δημοτικού Οβάλ

'Τσάντα δημοτικού Οβάλ Oval backpack Outer : 12

349-68100 Κασετίνα Διπλή (Γεμάτη) Double Deck. P. Case (Filled) Inner: 12/Outer: 36

349-68144 Κασετίνα/Pencil case Inner: 12/Outer: 48

5 "204549" 135703" 339-68220 Τσαντάκι Φαγητού Lunch bag Outer: 24

# **BARBIE**

5 204549 13703 349-70053 Τσάντα μίνι Backpack mini Outer: 48

5 204549 137080

349-70220 Τσαντάκι Φαγητού Lunch bag Outer: 24

349-70100 Κασετίνα Διπλή (Γεμάτη) Double Deck. P. Case (Filled) Inner : 12/Outer : 36

349-70144 Κασετίνα/Pencil case Inner: 12/Outer: 48

349-67074 Τρόλεϋ δημοτικού Trolley bag Outer: 6

5 204549 129641

349-67072 Τρόλεϋ νηπίου Junior trolley Outer: 12

5 204549 129757 349-67144 Κασετίνα/Pencil case Inner: 12/Outer: 48