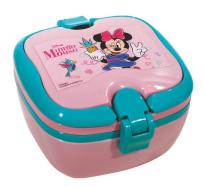

# MINNIE

**5 204549 135536** 340-46074 Τρόλεϋ δημοτικού Trolley bag Outer : 6

**5 204549 135505**340-46031
Τσάντα δημοτικού Οβάλ
Oval backpack
Outer: 12

**5 '204549' 135529** 340-46072 Τρόλεϋ νηπίου Junior trolley Outer : 12

5 204549 135512 340-46054 Τσάντα Νηπίου Οβάλ Junior backpack Outer: 24

5 204549 136137

340-46100 Κασετίνα Διπλή (Γεμάτη) 136137 Double Deck. P. Case (Filled) Inner: 12/Outer: 36

340-46144 Κασετίνα/Pencil case Inner : 12/Outer : 48

340-46220 Τσαντάκι Φαγητού Lunch bag Outer: 24

340-44031 Τσάντα δημοτικού Οβάλ Oval backpack Outer : 12

5 204549 138834

340-44074 Τρόλεϋ δημοτικού Trolley bag Outer: 6

340-44054 Τσάντα Νηπίου Οβάλ Junior backpack Outer : 24

340-44072 Τρόλεϋ νηπίου Junior trolley Outer: 12

340-44100 Κασετίνα Διπλή (Γεμάτη) 138841 Double Deck. P. Case (Filled) Inner: 12/Outer: 36

340-44144 Κασετίνα/Pencil case 138858 Inner : 12/Outer : 48

340-44220 Τσαντάκι Φαγητού Lunch bag Outer: 24