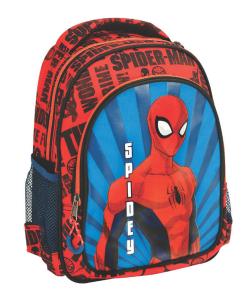

## **SPIDERMAN**

337-77074 Τρόλεϋ δημοτικού Trolley bag Outer : 6

337-77031 Τσάντα δημοτικού Οβάλ Oval backpack Outer: 12

337-77140 Κασετίνα Βαρελάκι Round pencil case Inner: 12/Outer: 48

337-77220 Τσαντάκι Φαγητού Lunch bag Outer: 24