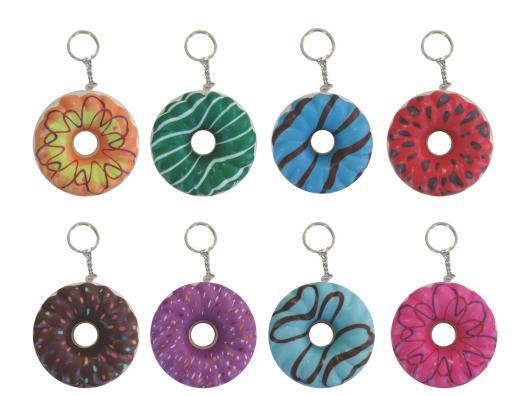

# МПРЕЛОК SQUISHY

502-22104 Squishy donuts keyring Μπρελόκ squishy donuts Outer:192/ Inner: 24

502-22105 Squishy cupcakes keyring Μπρελόκ squishy cupcakes Inner: 216 / Outer: 24