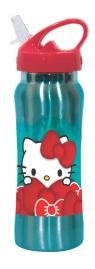

# **HELLO KITTY**

335-68072 Τρόλεϋ νηπίου Junior trolley

335-68054 Τσάντα Νηπίου Οβάλ Junior backpack Outer: 24

335-68074 Τρόλεϋ δημοτικού Trolley bag

335-68031 Τσάντα δημοτικού Οβάλ Oval backpack Outer: 12

335-68100 Κασετίνα Διπλή (Γεμάτη) Double Deck. P. Case (Filled) Inner: 12/Outer: 36

335-68144 Κασετίνα/Pencil case Inner: 12/Outer: 48

335-68220 Τσαντάκι Φαγητού Lunch bag Outer: 24

# **HELLO KITTY**

335-69072 Τρόλεϋ νηπίου Junior trolley Outer: 12

5 "204549" 138759" 335-69054

Τσάντα Νηπίου Οβάλ Junior backpack Outer : 24

335-68400 Τετράδιο B5 40φ. Notepad B5 40sh. Inner: 18/Outer: 54