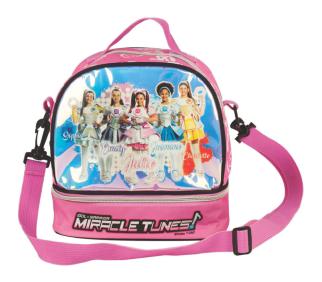

# MIRACLE TUNES

5 "204549" 132368" 335-25072 Τρόλεϋ νηπίου Junior trolley Outer: 12

5 204549 132351 335-25054 Τσάντα Νηπίου Οβάλ Junior backpack Outer: 24

5 "204549" 132375 335-25074 Τρόλεϋ δημοτικού Trolley bag Outer: 6

5 204549 132344 335-25031 Τσάντα δημοτικού Οβάλ Oval backpack Outer: 12

335-25100 Κασετίνα Διπλή (Γεμάτη) 132320 Double Deck. P. Case (Filled) Inner: 12/Outer: 36

335-25144 Κασετίνα/Pencil case 132337 Inner: 12/Outer: 48

# **MIRACLE TUNES**

335-25220 Τσαντάκι Φαγητού Lunch bag Outer: 24

335-25400 Τετράδιο B5 40φ. Notepad B5 40sh. Inner: 18/Outer: 54

335-25416 Μπλόκ ζωγρ/κής A4 40φ.+stickers Sketch book A4 40sh.+stickers Inner: 10/Outer: 30