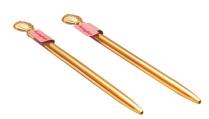

300-30029 Diamond pen Glitter Pink

300-30030 Metallic pen Glitter Gold Inner: 12

300-30031

Lolli pencil Pink Leopard

040-00054 display

Inner: 4

300-30033 Wallet Pink

300-30034 Wallet Mini Inner: 3