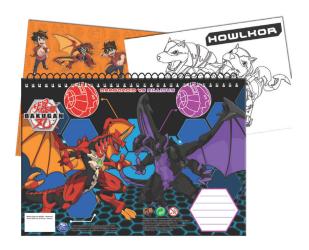

## BAKUGAN

5 '204549' 136304' 334-56400 Τετράδιο B5 40φ. Notepad B5 40sh. Inner: 18/Outer: 54

5 "204549" 136335" 334-56515 Ντοσιέ λάστιχο Α4,PP Elasto folder A4, PP Inner: 72/Outer: 12

334-56413 Μπλόκ ζωγρ/κής A4 30φ. Sketch book A4 30sh. Inner: 15/Outer: 30