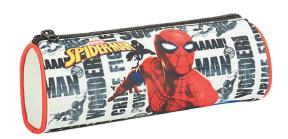

## **SPIDERMAN**

337-77074 Τρόλεϋ δημοτικού Trolley bag Outer : 6

337-77031 Τσάντα δημοτικού Οβάλ Oval backpack Outer: 12

337-77140 Κασετίνα Βαρελάκι Round pencil case Inner: 12/Outer: 48

337-77220 Τσαντάκι Φαγητού Lunch bag Outer: 24

337-77100 Κασετίνα Διπλή (Γεμάτη) Double Deck. P. Case (Filled) Inner: 12/Outer: 36