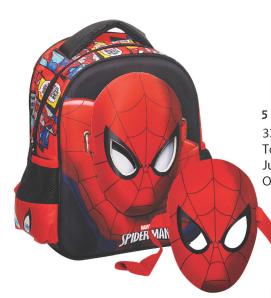

## **SPIDERMAN**

337-78074 Τρόλεϋ δημοτικού Trolley bag Outer: 6

5 ||204549||136656

337-78031 Τσάντα δημοτικού Οβάλ Oval backpack Outer: 12

337-78140 Κασετίνα Βαρελάκι Round pencil case Inner: 12/Outer: 48

337-78220 Τσαντάκι Φαγητού Lunch bag Outer: 24

337-78100 Κασετίνα Διπλή (Γεμάτη) Double Deck. P. Case (Filled) Inner: 12/Outer: 36

337-78144 Κασετίνα/Pencil case Inner: 12/Outer: 48

337-78072 Τρόλεϋ νηπίου Junior trolley Outer : 12