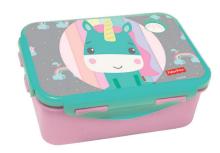

## **PLAY DOH**

320-20003 Χρωμ. μολύβια εξαγων. 12 τμχ. Hexagonal color pencils 12 pcs. Outer: 96, Inner: 18

320-20002 Χρωμ. μολύβια τριγων. 24 τμχ. Triangular color pencils 24 pcs. Outer: 48, Inner: 18

320-20001 Χρωμ. μολύβια τριγων. 12 τμχ. Triangular color pencils 12 pcs. Outer: 96, Inner: 24

320-20000 Χρωμ. μολύβια Jumbo τριγων. 12 τμχ. Jumbo triangular color pencils 12 pcs. Outer: 48, Inner: 18

320-30001

Σετ Νερομπογιές & Πινέλο12 τμχ. Water Paint Set w/ Brush 12 pcs. Outer: 96, Inner: 18

320-00000 Μαρκαδόροι 12 τμχ. 3mm Color Pens 12 pcs. 3mm

Outer: 96, Inner: 24

320-00001 Μαρκαδόροι 12 τμχ. 2mm Washable Color Pens 12 pcs. 2mm Outer: 48, Inner: 24

320-00003

Washable Color Pens 24 pcs. 6mm Outer: 24, Inner: 18

Μαρκαδόροι 24 τμχ. 6mm

320-00002 Μαρκαδόροι 12 τμχ. 6mm Washable Color Pens 12 pcs. 6mm Outer: 48, Inner: 18

320-40002 Δαχτυλομπογιές 6 τμχ. 40ml Finger Paints 6 pcs. 40ml Outer: 24, Inner: 18

## **PLAY DOH**

#### 040-00124

320-50002 Ψαλίδι Rubber Handle Scissors Inner: 48, Outer: 18

320-20004 Χρωματιστά μολύβια με 2πλή μύτη 12 τμχ. Double sided Triangular color pencils 12 pcs. Outer: 96, Inner: 24

320-20005 Μεταλλικά Χρωματιστά μολύβια 12 τμχ. Metallic Triangular color pencils 12 pcs. Outer: 96, Inner: 18

819-16430 Hasbro Mighty Can Outer: 6, Inner: 12

819-23241 Hasbro Συσκ. 4 βαζάκια 5 010994 922108 Outer: 24, Inner: 12

320-50000 Μπλόκ ζωγρ/κής Α4 30φ. **14 10 18** Sketch book A4 30sh. Inner: 48, Outer: 18

320-50001 Μπλόκ ζωγρ/κής Α4 40φ. 1025 Sketch book A4 40sh. Inner: 48, Outer: 18

819-79240 Super Color Pack Outer: 2, Inner: 6

320-40001 Σετ Ζωγραφικής 24 τμχ. **140981** Art Set 24 pcs. Outer: 96, Inner: 18