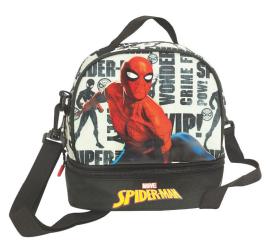

## **SPIDERMAN**

337-78074 Τρόλεϋ δημοτικού Trolley bag Outer: 6

5 ||204549||136656

337-78031 Τσάντα δημοτικού Οβάλ Oval backpack Outer: 12

337-78140 Κασετίνα Βαρελάκι Round pencil case Inner: 12/Outer: 48

337-78220 Τσαντάκι Φαγητού Lunch bag Outer: 24

337-78100 Κασετίνα Διπλή (Γεμάτη) Double Deck. P. Case (Filled) Inner: 12/Outer: 36

337-78144 Κασετίνα/Pencil case Inner: 12/Outer: 48

337-78072 Τρόλεϋ νηπίου Junior trolley Outer : 12