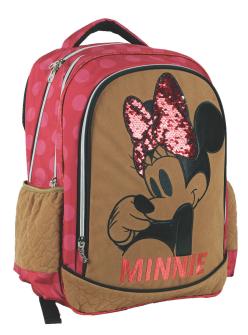

# MINNIE

**5 204549 135536** 340-46074 Τρόλεϋ δημοτικού Trolley bag Outer : 6

**5 204549 135505**340-46031
Τσάντα δημοτικού Οβάλ
Oval backpack
Outer: 12

**5 '204549' 135529** 340-46072 Τρόλεϋ νηπίου Junior trolley Outer : 12

5 204549 135512 340-46054 Τσάντα Νηπίου Οβάλ Junior backpack Outer: 24

5 204549 136137

340-46100 Κασετίνα Διπλή (Γεμάτη) 136137 Double Deck. P. Case (Filled) Inner: 12/Outer: 36

340-46144 Κασετίνα/Pencil case Inner : 12/Outer : 48

340-46220 Τσαντάκι Φαγητού Lunch bag Outer: 24

340-44031 Τσάντα δημοτικού Οβάλ Oval backpack Outer : 12

5 204549 138834

340-44074 Τρόλεϋ δημοτικού Trolley bag Outer: 6

340-44054 Τσάντα Νηπίου Οβάλ Junior backpack Outer : 24