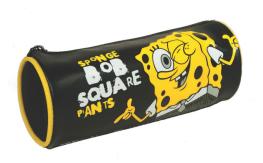

334-63400 Τετράδιο Β5 40φ. Notepad B5 40sh. Inner: 18/Outer: 108

334-63580 Φάκελος κουμπί Α4 7 5 204549 140523 PP File w/button A4 Φάκελος κουμπί Α4 πλαστικό εξώφ.

Inner: 12/Outer: 96

## **BABY SHARK**

334-64072 Τρόλεϋ νηπίου Junior trolley Outer : 12

334-64054 Τσάντα Νηπίου Οβάλ Junior backpack Outer : 24

334-64220 Τσαντάκι Φαγητού Lunch bag Outer: 24

334-64413 Μπλόκ ζωγρ/κής A4 30φ. Sketch book A4 30sh. Inner: 15/Outer: 30

334-64416 Μπλόκ ζωγρ/κής Α4 40φ.+stickers Sketch book A4 40sh.+stickers Inner: 10/Outer: 30

334-56072 Τρόλεϋ νηπίου Junior trolley Outer: 12

334-56054 Τσάντα Νηπίου Οβάλ Junior backpack Outer: 24

334-56074 Τρόλεϋ δημοτικού Trolley bag