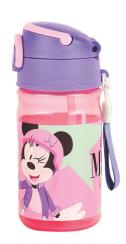

# MINNIE

**5 204549 135536** 340-46074 Τρόλεϋ δημοτικού Trolley bag Outer : 6

**5 204549 135505**340-46031
Τσάντα δημοτικού Οβάλ
Oval backpack
Outer: 12

**5 '204549' 135529** 340-46072 Τρόλεϋ νηπίου Junior trolley Outer : 12