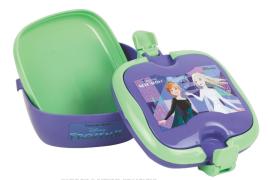

## FROZEN

5 204549 135802

341-67074 Τρόλεϋ δημοτικού Trolley bag Outer : 6

5 204549 135772

341-67031 Τσάντα δημοτικού Οβάλ Oval backpack Outer: 12

341-67072 Τρόλεϋ νηπίου Junior trolley Outer : 12

5 20/5/0 135780

**5 "204549" 135789"** 341-67054 Τσάντα Νηπίου Οβάλ Junior backpack Outer: 24

5 204549 131118 341-65074 Τρόλεϋ δημοτικού Trolley bag Outer: 6

5 204549 131088

341-65031 Τσάντα δημοτικού Οβάλ Oval backpack Outer : 12