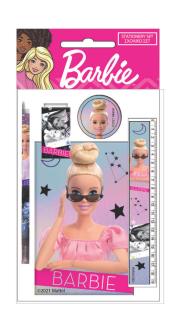

# BARBIE

349-69034 Σακίδιο 2 θέσεων 2 Sheets Backpack Outer: 12

349-69074 Τρόλεϋ δημοτικού Trolley bag Outer : 6

5 204549 136991

349-69073 Τρόλεϋ μίνι Trolley mini bag Outer: 6

5 204549 136984

349-69053 Τσάντα μίνι Backpack mini Outer: 48

349-69144 Κασετίνα/Pencil case Inner: 12/Outer: 48