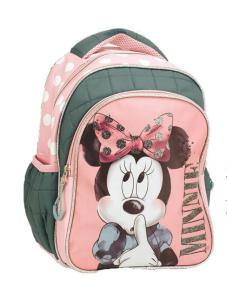

# MINNIE

**5 204549 135536** 340-46074 Τρόλεϋ δημοτικού Trolley bag Outer : 6

**5 204549 135505**340-46031
Τσάντα δημοτικού Οβάλ
Oval backpack
Outer: 12

**5 '204549' 135529** 340-46072 Τρόλεϋ νηπίου Junior trolley Outer : 12

5 204549 135512 340-46054 Τσάντα Νηπίου Οβάλ Junior backpack Outer: 24

5 204549 136137

340-46100 Κασετίνα Διπλή (Γεμάτη) 136137 Double Deck. P. Case (Filled) Inner: 12/Outer: 36

340-46144 Κασετίνα/Pencil case Inner : 12/Outer : 48

340-46220 Τσαντάκι Φαγητού Lunch bag Outer: 24

340-44031 Τσάντα δημοτικού Οβάλ Oval backpack Outer : 12

5 204549 138834

340-44074 Τρόλεϋ δημοτικού Trolley bag Outer: 6

340-44054 Τσάντα Νηπίου Οβάλ Junior backpack Outer : 24