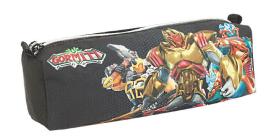

#### **GORMITI**

335-56755 Σχολικό σετ (5τμχ.) Stationery set (5pcs.) Inner: 12/Outer: 144

335-56884 Σετ δώρου (6τμχ.) Gift set (6pcs.) Inner: 12/Outer: 72

Inner: 40/Outer: 1200

335-56613 Moλύβια Rubber φιγ. 24τμχ. Pencils Rubber topper 24pcs. Inner: 24/Outer : 480