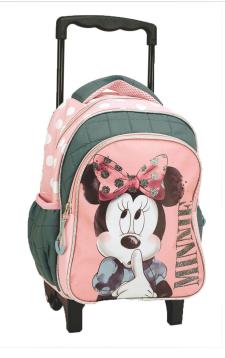

# MINNIE

**5 204549 135536** 340-46074 Τρόλεϋ δημοτικού Trolley bag Outer : 6

**5 204549 135505**340-46031
Τσάντα δημοτικού Οβάλ
Oval backpack
Outer: 12

**5 '204549' 135529** 340-46072 Τρόλεϋ νηπίου Junior trolley Outer : 12

5 204549 135512 340-46054 Τσάντα Νηπίου Οβάλ Junior backpack Outer: 24

5 204549 136137

340-46100 Κασετίνα Διπλή (Γεμάτη) 136137 Double Deck. P. Case (Filled) Inner: 12/Outer: 36

340-46144 Κασετίνα/Pencil case Inner : 12/Outer : 48

340-46220 Τσαντάκι Φαγητού Lunch bag Outer: 24

340-44031 Τσάντα δημοτικού Οβάλ Oval backpack Outer : 12

5 204549 138834

340-44074 Τρόλεϋ δημοτικού Trolley bag Outer: 6

340-44054 Τσάντα Νηπίου Οβάλ Junior backpack Outer : 24