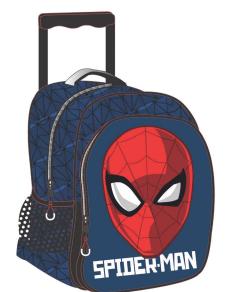

## **SPIDERMAN**

337-77074 Τρόλεϋ δημοτικού Trolley bag Outer : 6

337-77031 Τσάντα δημοτικού Οβάλ Oval backpack Outer: 12

337-77140 Κασετίνα Βαρελάκι Round pencil case Inner: 12/Outer: 48

337-77220 Τσαντάκι Φαγητού Lunch bag Outer: 24