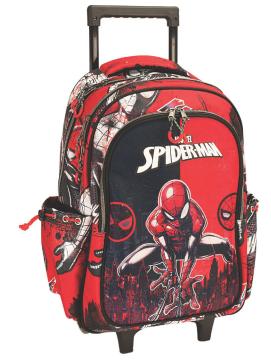

## **SPIDERMAN**

337-77074 Τρόλεϋ δημοτικού Trolley bag Outer : 6

337-77031 Τσάντα δημοτικού Οβάλ Oval backpack Outer: 12

337-77140 Κασετίνα Βαρελάκι Round pencil case Inner: 12/Outer: 48

337-77220 Τσαντάκι Φαγητού Lunch bag Outer: 24