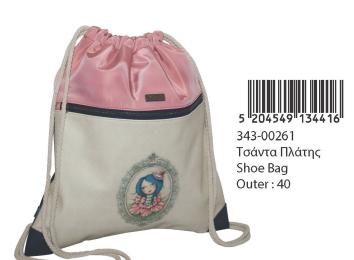

SANIORD

Inner: 12/Outer: 48

5 204549 140677 343-03053 Τσάντα μίνι Backpack mini Outer : 48

5 "204549" 140684" 343-03072 Τρόλεϋ νηπίου Junior trolley Outer : 12

5 "204549" 134362" 343-00053 Τσάντα μίνι Backpack mini Outer: 16