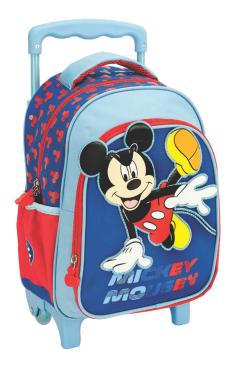

# MINNIE

**5 204549 135536** 340-46074 Τρόλεϋ δημοτικού Trolley bag Outer : 6

**5 204549 135505**340-46031
Τσάντα δημοτικού Οβάλ
Oval backpack
Outer: 12

**5 '204549' 135529** 340-46072 Τρόλεϋ νηπίου Junior trolley Outer : 12