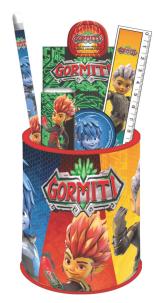

#### **GORMITI**

335-56755 Σχολικό σετ (5τμχ.) Stationery set (5pcs.) Inner: 12/Outer: 144

335-56884 Σετ δώρου (6τμχ.) Gift set (6pcs.) Inner: 12/Outer: 72

Inner: 40/Outer: 1200

335-56613 Moλύβια Rubber φιγ. 24τμχ. Pencils Rubber topper 24pcs. Inner: 24/Outer : 480