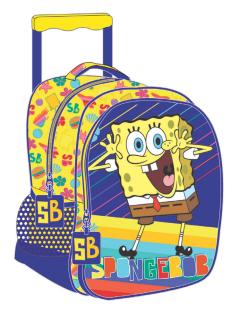

## **BABY SHARK**

334-64072 Τρόλεϋ νηπίου Junior trolley Outer : 12

334-64054 Τσάντα Νηπίου Οβάλ Junior backpack Outer : 24

334-64220 Τσαντάκι Φαγητού Lunch bag Outer: 24

334-64413 Μπλόκ ζωγρ/κής A4 30φ. Sketch book A4 30sh. Inner: 15/Outer: 30

334-64416 Μπλόκ ζωγρ/κής Α4 40φ.+stickers Sketch book A4 40sh.+stickers Inner: 10/Outer: 30

334-56072 Τρόλεϋ νηπίου Junior trolley Outer: 12

334-56054 Τσάντα Νηπίου Οβάλ Junior backpack Outer: 24

334-56074 Τρόλεϋ δημοτικού Trolley bag

334-56031 Τσάντα δημοτικού Οβάλ Oval backpack Outer: 12

334-56100 Κασετίνα Διπλή (Γεμάτη) Double Deck. P. Case (Filled) Inner: 12/Outer: 36

334-56140 Κασετίνα/Pencil case 5 "204549" 140691" Inner: 12/Outer: 48

5 204549 140707 Lunch bag

334-56220 Τσαντάκι Φαγητού Outer: 24