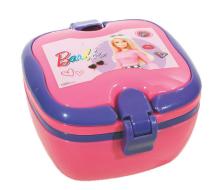

## **BARBIE**

5 204549 135680 349-68031 Τσάντα δημοτικού Οβάλ

'Τσάντα δημοτικού Οβάλ Oval backpack Outer : 12

349-68100 Κασετίνα Διπλή (Γεμάτη) Double Deck. P. Case (Filled) Inner: 12/Outer: 36

349-68144 Κασετίνα/Pencil case Inner: 12/Outer: 48

5 "204549" 135703" 339-68220 Τσαντάκι Φαγητού Lunch bag Outer: 24