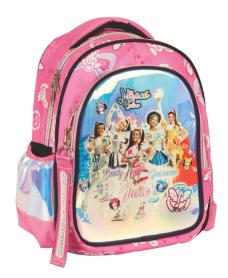

# MIRACLE TUNES

5 "204549" 132368" 335-25072 Τρόλεϋ νηπίου Junior trolley Outer: 12

5 204549 132351 335-25054 Τσάντα Νηπίου Οβάλ Junior backpack Outer: 24

5 "204549" 132375 335-25074 Τρόλεϋ δημοτικού Trolley bag Outer: 6

5 204549 132344 335-25031 Τσάντα δημοτικού Οβάλ Oval backpack Outer: 12

335-25100 Κασετίνα Διπλή (Γεμάτη) 132320 Double Deck. P. Case (Filled) Inner: 12/Outer: 36

335-25144 Κασετίνα/Pencil case 132337 Inner: 12/Outer: 48

# **MIRACLE TUNES**

335-25220 Τσαντάκι Φαγητού Lunch bag Outer: 24

335-25400 Τετράδιο B5 40φ. Notepad B5 40sh. Inner: 18/Outer: 54

335-25416 Μπλόκ ζωγρ/κής A4 40φ.+stickers Sketch book A4 40sh.+stickers Inner: 10/Outer: 30