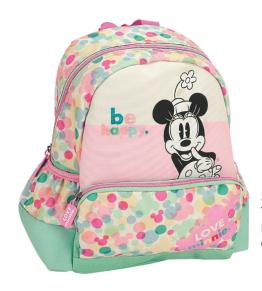

# MINNIE

**5 204549 135536** 340-46074 Τρόλεϋ δημοτικού Trolley bag Outer : 6

**5 204549 135505**340-46031
Τσάντα δημοτικού Οβάλ
Oval backpack
Outer: 12

**5 '204549' 135529** 340-46072 Τρόλεϋ νηπίου Junior trolley Outer : 12

5 204549 135512 340-46054 Τσάντα Νηπίου Οβάλ Junior backpack Outer: 24

5 204549 136137

340-46100 Κασετίνα Διπλή (Γεμάτη) 136137 Double Deck. P. Case (Filled) Inner: 12/Outer: 36

340-46144 Κασετίνα/Pencil case Inner : 12/Outer : 48

340-46220 Τσαντάκι Φαγητού Lunch bag Outer: 24

340-44031 Τσάντα δημοτικού Οβάλ Oval backpack Outer : 12

5 204549 138834

340-44074 Τρόλεϋ δημοτικού Trolley bag Outer: 6

340-44054 Τσάντα Νηπίου Οβάλ Junior backpack Outer : 24