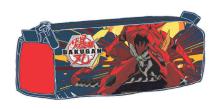

## BAKUGAN

5 '204549' 136304' 334-56400 Τετράδιο B5 40φ. Notepad B5 40sh. Inner: 18/Outer: 54

5 "204549" 136335" 334-56515 Ντοσιέ λάστιχο Α4,PP Elasto folder A4, PP Inner: 72/Outer: 12

334-56413 Μπλόκ ζωγρ/κής A4 30φ. Sketch book A4 30sh. Inner: 15/Outer: 30