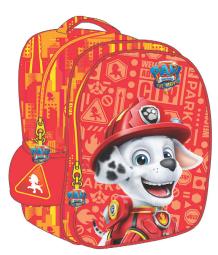

# PAW PATROL

334-36072 Τρόλεϋ νηπίου Junior trolley Outer : 12

5 204549 138629 334-36054 Τσάντα Νηπίου Οβι

Τσάντα Νηπίου Οβάλ Junior backpack Outer : 24

334-37072 Τρόλεϋ νηπίου Junior trolley Outer: 12

5 "204549" 138643" 334-37054