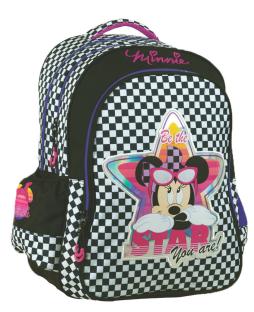

# MINNIE

**5 204549 135536** 340-46074 Τρόλεϋ δημοτικού Trolley bag Outer : 6

**5 204549 135505**340-46031
Τσάντα δημοτικού Οβάλ
Oval backpack
Outer: 12

**5 '204549' 135529** 340-46072 Τρόλεϋ νηπίου Junior trolley Outer : 12