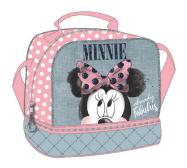

# MINNIE

**5 204549 135536** 340-46074 Τρόλεϋ δημοτικού Trolley bag Outer : 6

**5 204549 135505**340-46031
Τσάντα δημοτικού Οβάλ
Oval backpack
Outer: 12

**5 '204549' 135529** 340-46072 Τρόλεϋ νηπίου Junior trolley Outer : 12

5 204549 135512 340-46054 Τσάντα Νηπίου Οβάλ Junior backpack Outer: 24

5 204549 136137

340-46100 Κασετίνα Διπλή (Γεμάτη) 136137 Double Deck. P. Case (Filled) Inner: 12/Outer: 36

340-46144 Κασετίνα/Pencil case Inner : 12/Outer : 48

340-46220 Τσαντάκι Φαγητού Lunch bag Outer: 24

340-44031 Τσάντα δημοτικού Οβάλ Oval backpack Outer : 12

5 204549 138834

340-44074 Τρόλεϋ δημοτικού Trolley bag Outer: 6

340-44054 Τσάντα Νηπίου Οβάλ Junior backpack Outer : 24