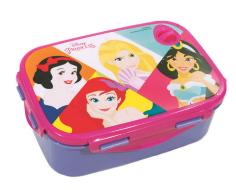

336-75400 Τετράδιο B5 40φ. Notepad B5 40sh. Inner: 18/Outer: 54

336-75413 Μπλόκ ζωγρ/κής A4 30φ. Sketch book A4 30sh. Inner: 15/Outer: 30

336-75416 Μπλόκ ζωγρ/κής A4 40φ.+stickers Sketch book A4 40sh.+stickers Inner: 10/Outer: 30

## MARVEL

5 "204549" 135499" 337-29074 Τρόλεϋ δημοτικού Trolley bag Outer : 6

**5 204549 135475** 337-29031 Τσάντα δημοτικού Οβάλ Oval backpack Outer : 12

5 "204549" 135482" 337-29034 Σακίδιο 2 θέσεων 2 Sheets Backpack Outer: 12