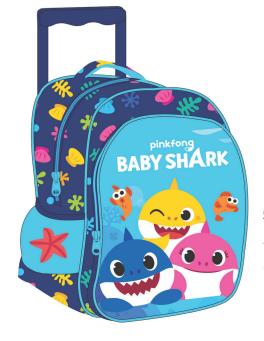

## **BABY SHARK**

334-64072 Τρόλεϋ νηπίου Junior trolley Outer : 12

334-64054 Τσάντα Νηπίου Οβάλ Junior backpack Outer : 24

334-64220 Τσαντάκι Φαγητού Lunch bag Outer: 24

334-64413 Μπλόκ ζωγρ/κής A4 30φ. Sketch book A4 30sh. Inner: 15/Outer: 30

334-64416 Μπλόκ ζωγρ/κής Α4 40φ.+stickers Sketch book A4 40sh.+stickers Inner: 10/Outer: 30

334-56072 Τρόλεϋ νηπίου Junior trolley Outer: 12

334-56054 Τσάντα Νηπίου Οβάλ Junior backpack Outer: 24

334-56074 Τρόλεϋ δημοτικού Trolley bag