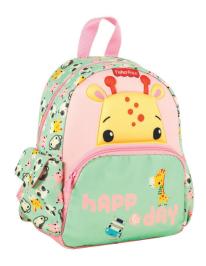

# FISHER PRICE

349-17072 Τρόλεϋ νηπίου Junior trolley Outer:6

349-17054 Τσάντα Νηπίου Οβάλ 135888 Junior backpack Outer:12

349-17220 Τσαντάκι Φαγητού Lunch bag Outer: 24

571-55204 Παγούρι 350ml Water canteen 350ml Inner: 6/Outer: 72