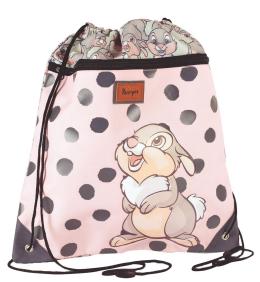

## FROZEN

5 204549 135802

341-67074 Τρόλεϋ δημοτικού Trolley bag Outer : 6

5 204549 135772

341-67031 Τσάντα δημοτικού Οβάλ Oval backpack Outer: 12

341-67072 Τρόλεϋ νηπίου Junior trolley Outer : 12

5 20/5/0 135780

**5 "204549" 135789"** 341-67054 Τσάντα Νηπίου Οβάλ Junior backpack Outer: 24

5 204549 131118 341-65074 Τρόλεϋ δημοτικού Trolley bag Outer: 6

5 204549 131088

341-65031 Τσάντα δημοτικού Οβάλ Oval backpack Outer : 12