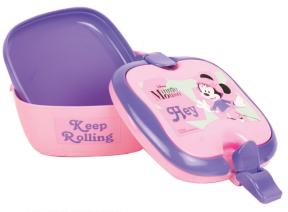

# MINNIE

**5 204549 135536** 340-46074 Τρόλεϋ δημοτικού Trolley bag Outer : 6

**5 204549 135505**340-46031
Τσάντα δημοτικού Οβάλ
Oval backpack
Outer: 12

**5 '204549' 135529** 340-46072 Τρόλεϋ νηπίου Junior trolley Outer : 12