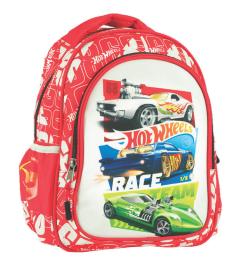

# **HOT WHEELS**

349-26072 Τρόλεϋ νηπίου Junior trolley Outer: 12

349-26054 Τσάντα Νηπίου Οβάλ Junior backpack Outer: 24

349-26031 Τσάντα δημοτικού Οβάλ Oval backpack

349-26100 Κασετίνα Διπλή (Γεμάτη) Double Deck. P. Case (Filled) Inner: 12/Outer: 36