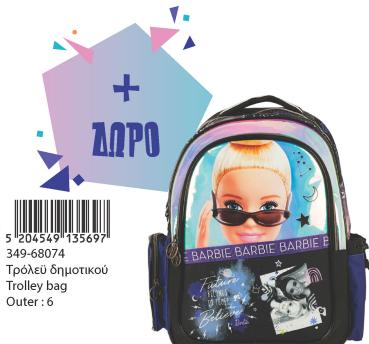

## **BARBIE**

5 204549 135680 349-68031 Τσάντα δημοτικού Οβάλ

'Τσάντα δημοτικού Οβάλ Oval backpack Outer : 12

349-68100 Κασετίνα Διπλή (Γεμάτη) Double Deck. P. Case (Filled) Inner: 12/Outer: 36

349-68144 Κασετίνα/Pencil case Inner: 12/Outer: 48

5 "204549" 135703" 339-68220 Τσαντάκι Φαγητού Lunch bag Outer: 24