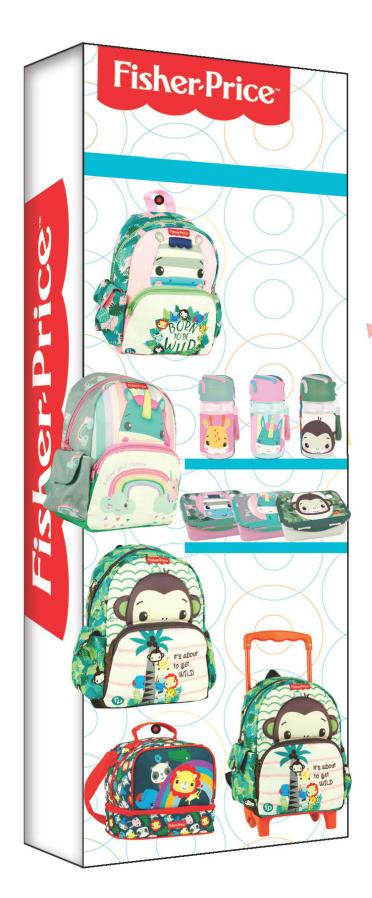

# FISHER PRICE

349-13054 Τσάντα Νηπίου Οβάλ 135819 Junior backpack Outer:12

349-14054 Τσάντα Νηπίου Οβάλ Junior backpack Outer: 12

349-14072 Τρόλεϋ νηπίου Junior trolley Outer:6

349-15054 Τσάντα Νηπίου Οβάλ Junior backpack Outer: 12

349-15220 Τσαντάκι Φαγητού Lunch bag Outer: 24

349-16054 Τσάντα Νηπίου Οβάλ Junior backpack Outer:12

349-16072 Τρόλεϋ νηπίου 135826 Junior trolley Outer:6

571-56204 Παγούρι 350ml Water canteen 350ml Inner: 6/Outer: 72

# FISHER PRICE

349-17072 Τρόλεϋ νηπίου Junior trolley Outer:6

349-17054 Τσάντα Νηπίου Οβάλ 135888 Junior backpack Outer:12

349-17220 Τσαντάκι Φαγητού Lunch bag Outer: 24

571-55204 Παγούρι 350ml Water canteen 350ml Inner: 6/Outer: 72

571-53204 Παγούρι 350ml 5 204549 140790 Water canteen 350ml Inner: 6/Outer: 72

571-54204 Παγούρι 350ml Water canteen 350ml Inner: 6/Outer: 72

571-57265 Δοχείο κατάλληλο για φούρνο μικροκυμάτων Microwave lunch box Inner: 6/Outer: 48