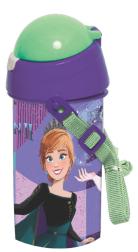

## FROZEN

5 204549 135802

341-67074 Τρόλεϋ δημοτικού Trolley bag Outer : 6

5 204549 135772

341-67031 Τσάντα δημοτικού Οβάλ Oval backpack Outer: 12

341-67072 Τρόλεϋ νηπίου Junior trolley Outer : 12

5 20/5/0 135780

**5 "204549" 135789"** 341-67054 Τσάντα Νηπίου Οβάλ Junior backpack Outer: 24

5 204549 131118 341-65074 Τρόλεϋ δημοτικού Trolley bag Outer: 6

5 204549 131088

341-65031 Τσάντα δημοτικού Οβάλ Oval backpack Outer : 12