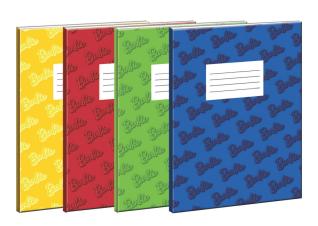

# BARBIE

349-69034 Σακίδιο 2 θέσεων 2 Sheets Backpack Outer: 12

349-69074 Τρόλεϋ δημοτικού Trolley bag Outer : 6

5 204549 136991

349-69073 Τρόλεϋ μίνι Trolley mini bag Outer: 6

5 204549 136984

349-69053 Τσάντα μίνι Backpack mini Outer: 48

349-69144 Κασετίνα/Pencil case Inner: 12/Outer: 48

## **BARBIE**

5 204549 135680 349-68031 Τσάντα δημοτικού Οβάλ

'Τσάντα δημοτικού Οβάλ Oval backpack Outer : 12

349-68100 Κασετίνα Διπλή (Γεμάτη) Double Deck. P. Case (Filled) Inner: 12/Outer: 36

349-68144 Κασετίνα/Pencil case Inner: 12/Outer: 48

5 "204549" 135703" 339-68220 Τσαντάκι Φαγητού Lunch bag Outer: 24

# **BARBIE**

5 204549 13703 349-70053 Τσάντα μίνι Backpack mini Outer: 48

5 204549 137080

349-70220 Τσαντάκι Φαγητού Lunch bag Outer: 24

349-70100 Κασετίνα Διπλή (Γεμάτη) Double Deck. P. Case (Filled) Inner : 12/Outer : 36

349-70144 Κασετίνα/Pencil case Inner: 12/Outer: 48

349-67074 Τρόλεϋ δημοτικού Trolley bag Outer: 6

5 204549 129641

349-67072 Τρόλεϋ νηπίου Junior trolley Outer: 12

5 204549 129757 349-67144 Κασετίνα/Pencil case Inner: 12/Outer: 48