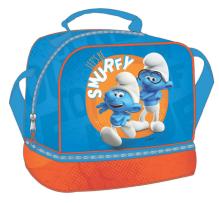

# MIRABELLE

**5 204549 136809** 343-02074 Τρόλεϋ δημοτικού Trolley bag Outer : 6

**5 204549 136786**343-02031
Τσάντα δημοτικού Οβάλ
Oval backpack
Outer: 12

5 204549 13679 343-02053 Τσάντα μίνι Backpack mini Outer: 48