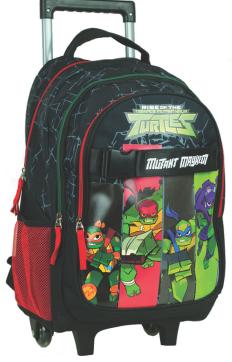

#### **TMNT**

5 "204549" 127593" 334-23074

334-23074 Τρόλεϋ δημοτικού Trolley bag Outer : 6

5 204549 127562

334-23031 Τσάντα δημοτικού Οβάλ Oval backpack Outer: 12

334-23054 Τσάντα Νηπίου Οβάλ Junior backpack Outer: 24

334-23100 Κασετίνα Διπλή (Γεμάτη) Double Deck. P. Case (Filled) Inner: 12/Outer: 36

Κασετίνα Βαρελάκι Round pencil case Inner: 12/Outer: 48

334-23400 Τετράδιο B5 40φ. Notepad B5 40sh. Inner: 18/Outer: 108

334-23416 Μπλόκ ζωγρ/κής A4 40φ.+stickers Sketch book A4 40sh.+stickers Inner: 10/Outer: 30