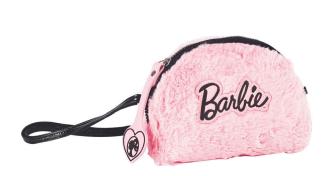

# BARBIE

349-69034 Σακίδιο 2 θέσεων 2 Sheets Backpack Outer: 12

349-69074 Τρόλεϋ δημοτικού Trolley bag Outer : 6

5 204549 136991

349-69073 Τρόλεϋ μίνι Trolley mini bag Outer: 6

5 204549 136984

349-69053 Τσάντα μίνι Backpack mini Outer: 48

349-69144 Κασετίνα/Pencil case Inner: 12/Outer: 48