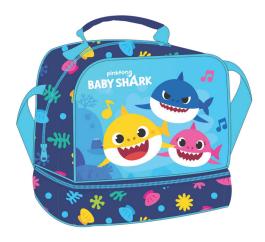

## **BABY SHARK**

334-64072 Τρόλεϋ νηπίου Junior trolley Outer : 12

334-64054 Τσάντα Νηπίου Οβάλ Junior backpack Outer : 24

334-64220 Τσαντάκι Φαγητού Lunch bag Outer: 24

334-64413 Μπλόκ ζωγρ/κής A4 30φ. Sketch book A4 30sh. Inner: 15/Outer: 30