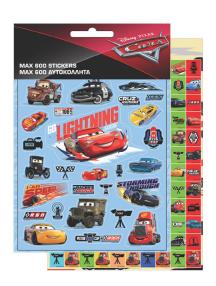

772-16527 CARS **Reflective Stickers** 9"115262" Outer : 600/Inner: 24

773-00110 Laser Stickers Outer: 900 / Inner: 36

773-00179 Max 600 Stickers Outer: 120 / Inner: 60

773-12634 MICKEY MOUSE

Capsule Sticker Outer: 600/Inner: 24