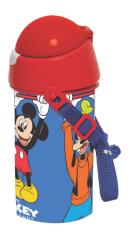

# **CANTEENS**

| 571-50265 | Δοχείο Φαγητού | Lunch Box | Inner : 6 / Outer : 48

571-50204 Παγούρι 350ml 129672 Water canteen 350ml Inner: 6/Outer : 72

571-52204 Παγούρι 350ml Water canteen 350ml Inner: 6/Outer : 72