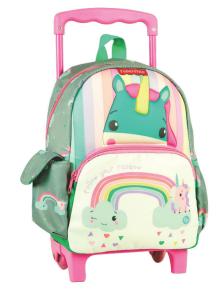

# FISHER PRICE

349-13054 Τσάντα Νηπίου Οβάλ 135819 Junior backpack Outer:12

349-14054 Τσάντα Νηπίου Οβάλ Junior backpack Outer: 12

349-14072 Τρόλεϋ νηπίου Junior trolley Outer:6

349-15054 Τσάντα Νηπίου Οβάλ Junior backpack Outer: 12

349-15220 Τσαντάκι Φαγητού Lunch bag Outer: 24

349-16054 Τσάντα Νηπίου Οβάλ Junior backpack Outer:12

349-16072 Τρόλεϋ νηπίου 135826 Junior trolley Outer:6

571-56204 Παγούρι 350ml Water canteen 350ml Inner: 6/Outer: 72