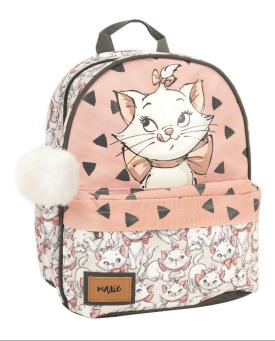

## **DISNEY CLASSICS**

341-11053 Τσάντα μίνι Backpack mini Outer:48

341-11221 Τσαντάκι Φαγητού Lunch bag Outer:24

341-11141 Κασετινάκι οβάλ Pencil case oval Inner: 12/Outer: 48

341-14053 Τσάντα μίνι Backpack mini Outer:48

341-14141 Κασετινάκι οβάλ Pencil case oval Inner: 12/Outer: 48

341-14261 Τσάντα Πλάτης Shoe Bag Outer:60

## **DISNEY CLASSICS**

341-12053 Τσάντα μίνι Backpack mini Outer : 48

341-12141 Κασετινάκι οβάλ Pencil case oval Inner : 12/Outer : 48

341-12221 Τσαντάκι Φαγητού Lunch bag Outer: 24

341-12261 Τσάντα Πλάτης Shoe Bag Outer: 60

341-13053 Τσάντα μίνι Backpack mini Outer : 48

341-13141 Κασετινάκι οβάλ Pencil case oval Inner: 12/Outer: 48