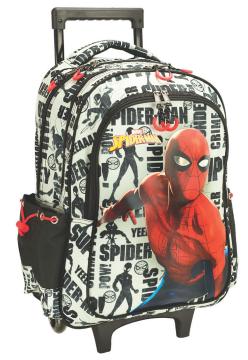

## **SPIDERMAN**

337-77074 Τρόλεϋ δημοτικού Trolley bag Outer : 6

337-77031 Τσάντα δημοτικού Οβάλ Oval backpack Outer: 12

337-77140 Κασετίνα Βαρελάκι Round pencil case Inner: 12/Outer: 48

337-77220 Τσαντάκι Φαγητού Lunch bag Outer: 24

337-77100 Κασετίνα Διπλή (Γεμάτη) Double Deck. P. Case (Filled) Inner: 12/Outer: 36