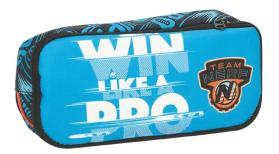

5 204549 140707 Lunch bag

334-56220 Τσαντάκι Φαγητού Outer: 24

## BAKUGAN

5 '204549' 136304' 334-56400 Τετράδιο B5 40φ. Notepad B5 40sh. Inner: 18/Outer: 54

5 "204549" 136335" 334-56515 Ντοσιέ λάστιχο Α4,PP Elasto folder A4, PP Inner: 72/Outer: 12

334-56413 Μπλόκ ζωγρ/κής A4 30φ. Sketch book A4 30sh. Inner: 15/Outer: 30