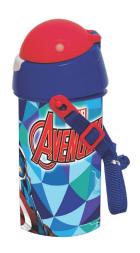

# POWER RANGERS

332-99031 Τσάντα δημοτικού Οβάλ Oval backpack Outer : 12

332-99074 Τρόλεϋ δημοτικού Trolley bag Outer: 6

5 204549 130876 332-99054 Τσάντα Νηπίου Οβάλ Junior backpack Outer: 24

332-99072 Τρόλεϋ νηπίου Junior trolley Outer: 12

332-99100 Κασετίνα Διπλή (Γεμάτη) Double Deck. P. Case (Filled) Inner: 12/Outer: 36

332-99144 Κασετίνα/Pencil case Inner: 12/Outer: 48

5 204549 139343 344-20073 Τρόλεϋ μίνι

Trolley mini bag
Outer: 12

5 | 204549 | 139336