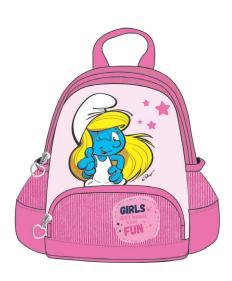

## THE CARS

341-49074 Τρόλεϋ δημοτικού Trolley bag Outer: 6

341-49031 Τσάντα δημοτικού Οβάλ Oval backpack Outer: 12

341-49072 Τρόλεϋ νηπίου Junior trolley Outer: 12

341-49054 Τσάντα Νηπίου Οβάλ Junior backpack Outer: 24

341-49100 Κασετίνα Διπλή (Γεμάτη) 204549 136755 Double Deck. P. Case (Filled) Inner: 12/Outer: 36

341-49144 **Κασετίνα/Pencil case 5 '204549' 136762'** Inner: 12/Outer: 48

341-49220 Τσαντάκι Φαγητού Lunch bag Outer: 24