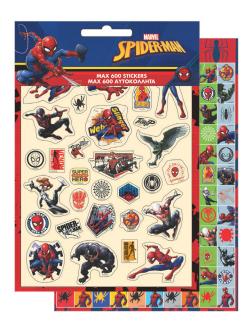

5 204549 133839 777-51738 Foam Stickers Outer: 600 / Inner: 24

**777-51410 SPIDERMAN Laser Stickers** 5 204549 115781 Outer: 900/Inner: 36

777-51479 SPIDERMAN Max 600 Stickers Outer: 120/Inner: 60

**777-51415 SPIDERMAN** Lenticular Stickers Outer: 600/Inner: 24