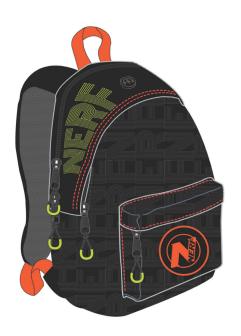

A4 30φ. Sketch book A4 30sh. Inner: 15/Outer : 30









5 204549 136434

336-44074 Τρόλεϋ δημοτικού Trolley bag Outer : 6



336-44031 Τσάντα δημοτικού Οβάλ Oval backpack Outer: 12



5 204549 136427 336-44034 Σακίδιο 2 θέσεων 2 Sheets Backpack Outer: 12





336-44144 Κασετίνα/Pencil case Inner : 12/Outer : 48







336-44240 Τσαντάκι μέσης/Waistbag Outer : 80





336-43031 Τσάντα δημοτικού Οβάλ Oval backpack Outer: 12



336-43034 Σακίδιο 2 θέσεων 2 Sheets Backpack Outer: 12





336-43261 Τσάντα Πλάτης Shoe Bag Outer: 60





336-43144 Κασετίνα/Pencil case 5 204549 136632 Inner: 12/Outer: 48





336-43100 Κασετίνα Διπλή (Γεμάτη) Double Deck. P. Case (Filled) Inner: 12/Outer: 36





Notepad B5 40sh. Inner: 18/Outer: 54





336-41034 Σακίδιο 2 θέσεων 2 Sheets Backpack Outer: 12



5 204549 131026

336-42034 Σακίδιο 2 θέσεων 1026 2 Sheets Backpack Outer: 12



# POWER RANGERS





332-99031 Τσάντα δημοτικού Οβάλ Oval backpack Outer : 12





332-99074 Τρόλεϋ δημοτικού Trolley bag Outer: 6



5 204549 130876 332-99054 Τσάντα Νηπίου Οβάλ Junior backpack Outer: 24





332-99072 Τρόλεϋ νηπίου Junior trolley Outer: 12





332-99100 Κασετίνα Διπλή (Γεμάτη) Double Deck. P. Case (Filled) Inner: 12/Outer: 36





332-99144 Κασετίνα/Pencil case Inner: 12/Outer: 48



5 204549 139343 344-20073 Τρόλεϋ μίνι

Trolley mini bag
Outer: 12



5 | 204549 | 139336

5 "204549" 1393 344-20053 Τσάντα μίνι Backpack mini Outer : 48



F 20/5/0 1307/7

344-20220 Τσαντάκι Φαγητού Lunch bag Outer: 24





344-20144 Κασετίνα/Pencil case Inner: 12/Outer: 48







344-20400 Τετράδιο B5 40φ. N