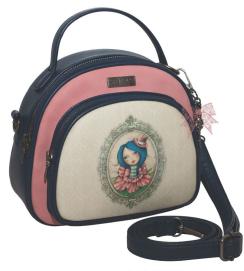

5 204549 13437 343-00207 Τσάντα ώμου Shopping bag Outer: 10

5 "204549" 134393"

343-00255 Τσαντάκι χειρός οβάλ Handbag cross Outer: 30

5 204549 134423

343-00287 Πορτοφόλι με φερμουάρ Wallet w/zipper Outer : 50