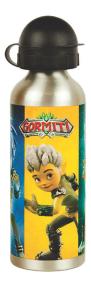

#### **GORMITI**

335-56755 Σχολικό σετ (5τμχ.) Stationery set (5pcs.) Inner: 12/Outer: 144

335-56884 Σετ δώρου (6τμχ.) Gift set (6pcs.) Inner: 12/Outer: 72

Inner: 40/Outer: 1200

335-56613 Moλύβια Rubber φιγ. 24τμχ. Pencils Rubber topper 24pcs. Inner: 24/Outer : 480