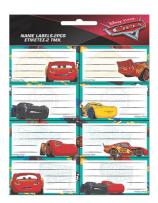

## NAME LABELS

773-00146 Ετικέτα (2 τεμάχια) Name Labels (2 sheets) Inner: 20 / Outer: 960

773-00246 Ετικέτα (2 τεμάχια) Name Labels (2 sheets) Inner: 20 / Outer: 960

773-14046 Ετικέτα (2 τεμάχια) Name Labels (2 sheets) Inner: 20 / Outer: 960