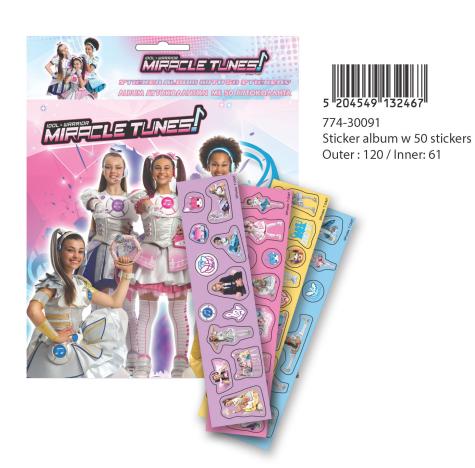

776-77249 Ετικέτα hot stamping Name Labels hot stamping Inner: 20 / Outer: 900

771-81133 Shining Stickers 133754 Outer: 600 / Inner: 24

771-81138 Foam Stickers 5 204549 133761 Outer: 600 / Inner: 24

771-81191 Sticker album w 50 stickers Outer: 120 / Inner: 6