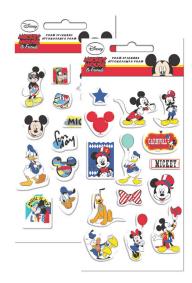

# MINNIE

**5 204549 135536** 340-46074 Τρόλεϋ δημοτικού Trolley bag Outer : 6

**5 204549 135505**340-46031
Τσάντα δημοτικού Οβάλ
Oval backpack
Outer: 12

**5 '204549' 135529** 340-46072 Τρόλεϋ νηπίου Junior trolley Outer : 12