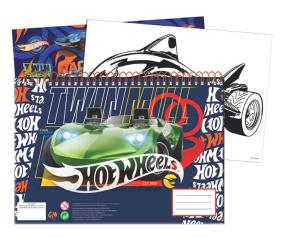

# **HOT WHEELS**

349-26072 Τρόλεϋ νηπίου Junior trolley Outer: 12

349-26054 Τσάντα Νηπίου Οβάλ Junior backpack Outer: 24

349-26031 Τσάντα δημοτικού Οβάλ Oval backpack

349-26100 Κασετίνα Διπλή (Γεμάτη) Double Deck. P. Case (Filled) Inner: 12/Outer: 36