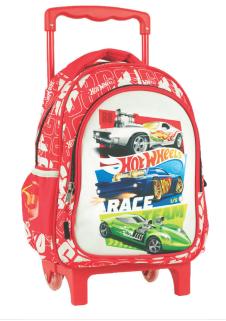

# **HOT WHEELS**

349-26072 Τρόλεϋ νηπίου Junior trolley Outer: 12

349-26054 Τσάντα Νηπίου Οβάλ Junior backpack Outer: 24

349-26031 Τσάντα δημοτικού Οβάλ Oval backpack

349-26100 Κασετίνα Διπλή (Γεμάτη) Double Deck. P. Case (Filled) Inner: 12/Outer: 36

349-26144 Κασετίνα/Pencil case 5 204549 136953 Inner: 12/Outer: 48

349-26220 Τσαντάκι Φαγητού 136960 Lunch bag Outer: 24

## **HOT WHEELS**

5 204549 139503 349-26400 Τετράδιο B5 40φ. Notepad B5 40sh. Inner: 18/Outer: 54

5 204549 140646

349-26580 Φάκελος κουμπί Α4 πλαστικό εξώφ. PP File w/button A4 Inner: 12/Outer: 96

349-26413 Μπλόκ ζωγρ/κής A4 30φ. Sketch book A4 30sh. Inner: 15/Outer : 30

349-26416 Μπλόκ ζωγρ/κής A4 40φ.+stickers Sketch book A4 40sh.+stickers Inner: 10/Outer: 30

5 204549 126183
349-25100
Κασετίνα Διπλή (Γεμάτη)
Double Deck. P. Case (Filled)
Inner: 12/Outer: 36

340-83072 Τρόλεϋ νηπίου Junior trolley Outer: 12