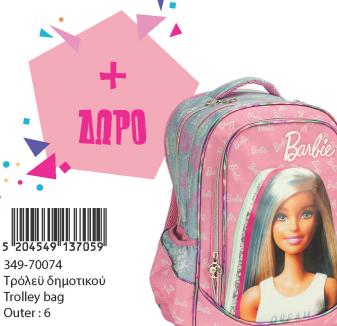

# **BARBIE**

5 204549 13703 349-70053 Τσάντα μίνι Backpack mini Outer: 48

5 204549 137080

349-70220 Τσαντάκι Φαγητού Lunch bag Outer: 24

349-70100 Κασετίνα Διπλή (Γεμάτη) Double Deck. P. Case (Filled) Inner : 12/Outer : 36

349-70144 Κασετίνα/Pencil case Inner: 12/Outer: 48

349-67074 Τρόλεϋ δημοτικού Trolley bag Outer: 6

5 204549 129641

349-67072 Τρόλεϋ νηπίου Junior trolley Outer: 12

5 204549 129757 349-67144 Κασετίνα/Pencil case Inner: 12/Outer: 48