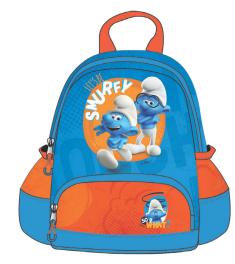

# MIRABELLE

**5 204549 136809** 343-02074 Τρόλεϋ δημοτικού Trolley bag Outer : 6

**5 204549 136786**343-02031
Τσάντα δημοτικού Οβάλ
Oval backpack
Outer: 12

5 204549 13679 343-02053 Τσάντα μίνι Backpack mini Outer: 48