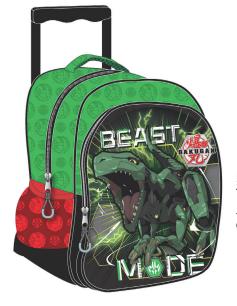

## BAKUGAN

5 '204549' 136304' 334-56400 Τετράδιο B5 40φ. Notepad B5 40sh. Inner: 18/Outer: 54

5 "204549" 136335" 334-56515 Ντοσιέ λάστιχο Α4,PP Elasto folder A4, PP Inner: 72/Outer: 12

334-56413 Μπλόκ ζωγρ/κής A4 30φ. Sketch book A4 30sh. Inner: 15/Outer: 30