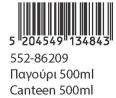

552-86265 Δοχείο κατάλληλο για φούρνο μικροκυμάτων Microwave lunch box Inner: 6/Outer : 48

552-86266 Δοχείο φαγητού με λαβές Lunch box w/handles Inner: 6/Outer : 36

552-86267 Δοχείο φαγητού SS 680ml Lunch box w SS 680ml Outer: 36

5 204549 134867 552-86238 Παγούρι SS 580ml Canteen 580ml Inner: 6/Outer : 48

5 204549 134829 552-86203 Παγούρι Flip 500ml Flip Canteen 500ml Inner: 6/Outer: 48

5 1204549 134836 552-86204 Παγούρι 350ml Water canteen 350ml Inner: 6/Outer : 72