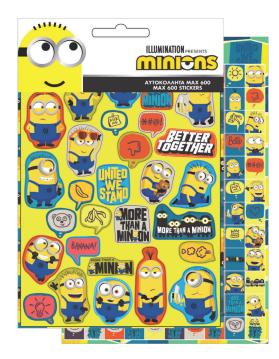

774-54610 Laser Stickers Outer: 900 / Inner: 36

774-54679 Max 600 Stickers 5 204549 133174 Outer: 120 / Inner: 60

**774-54229 MINIONS** Stickers PVC Puffy Outer: 1000/Inner: 20

774-54438 MINIONS **Foam Stickers** Outer: 600/Inner: 24