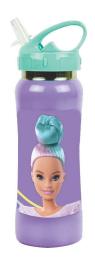

# **BARBIE**

5 204549 13703 349-70053 Τσάντα μίνι Backpack mini Outer: 48

5 204549 137080

349-70220 Τσαντάκι Φαγητού Lunch bag Outer: 24

349-70100 Κασετίνα Διπλή (Γεμάτη) Double Deck. P. Case (Filled) Inner : 12/Outer : 36

349-70144 Κασετίνα/Pencil case Inner: 12/Outer: 48

349-67074 Τρόλεϋ δημοτικού Trolley bag Outer: 6

5 204549 129641

349-67072 Τρόλεϋ νηπίου Junior trolley Outer: 12

5 204549 129757 349-67144 Κασετίνα/Pencil case Inner: 12/Outer: 48

5 "204549" 127678 349-66072 Τρόλεϋ νηπίου Junior trolley Outer : 12

5 204549 127685 349-66074 Τρόλεϋ δημοτικού Trolley bag Outer: 6

5 "204549" 127661"
349-66054
Τσάντα Νηπίου Οβάλ
" Junior backpack
Outer: 24

5 204549 131354 349-66617 Μολύβια διακοσμ. φιγ. 36τμχ.

Pencils decor. topper 36pcs. Inner: 36/Outer: 864

5 "204549" 139534" 349-68400 Τετράδιο B5 40φ. Notepad B5 40sh. Inner: 18/Outer: 54

5 204549 140653 349-68515 Ντοσιέ λάστιχο A4,PP Elasto folder A4, PP Inner: 72/Outer: 12