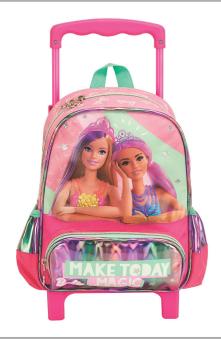

# BARBIE

349-69034 Σακίδιο 2 θέσεων 2 Sheets Backpack Outer: 12

349-69074 Τρόλεϋ δημοτικού Trolley bag Outer : 6

5 204549 136991

349-69073 Τρόλεϋ μίνι Trolley mini bag Outer: 6

5 204549 136984

349-69053 Τσάντα μίνι Backpack mini Outer: 48

349-69144 Κασετίνα/Pencil case Inner: 12/Outer: 48