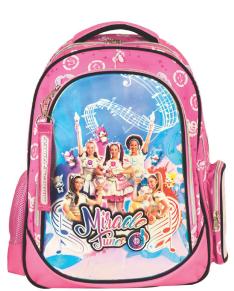

# MIRACLE TUNES

5 "204549" 132368" 335-25072 Τρόλεϋ νηπίου Junior trolley Outer: 12

5 204549 132351 335-25054 Τσάντα Νηπίου Οβάλ Junior backpack Outer: 24

5 "204549" 132375 335-25074 Τρόλεϋ δημοτικού Trolley bag Outer: 6

5 204549 132344 335-25031 Τσάντα δημοτικού Οβάλ Oval backpack Outer: 12

335-25100 Κασετίνα Διπλή (Γεμάτη) 132320 Double Deck. P. Case (Filled) Inner: 12/Outer: 36

335-25144 Κασετίνα/Pencil case 132337 Inner: 12/Outer: 48

# **MIRACLE TUNES**

335-25220 Τσαντάκι Φαγητού Lunch bag Outer: 24

335-25400 Τετράδιο B5 40φ. Notepad B5 40sh. Inner: 18/Outer: 54

335-25416 Μπλόκ ζωγρ/κής A4 40φ.+stickers Sketch book A4 40sh.+stickers Inner: 10/Outer: 30