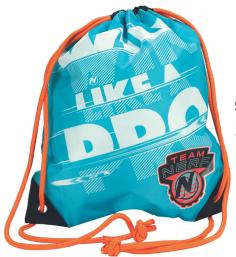

## BAKUGAN

5 '204549' 136304' 334-56400 Τετράδιο B5 40φ. Notepad B5 40sh. Inner: 18/Outer: 54

5 "204549" 136335" 334-56515 Ντοσιέ λάστιχο Α4,PP Elasto folder A4, PP Inner: 72/Outer: 12

334-56413 Μπλόκ ζωγρ/κής A4 30φ. Sketch book A4 30sh. Inner: 15/Outer: 30