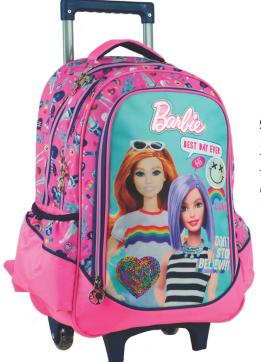

# BARBIE

349-69034 Σακίδιο 2 θέσεων 2 Sheets Backpack Outer: 12

349-69074 Τρόλεϋ δημοτικού Trolley bag Outer : 6

5 204549 136991

349-69073 Τρόλεϋ μίνι Trolley mini bag Outer: 6

5 204549 136984

349-69053 Τσάντα μίνι Backpack mini Outer: 48

# **BARBIE**

5 204549 13703 349-70053 Τσάντα μίνι Backpack mini Outer: 48

5 204549 137080

349-70220 Τσαντάκι Φαγητού Lunch bag Outer: 24

349-70100 Κασετίνα Διπλή (Γεμάτη) Double Deck. P. Case (Filled) Inner : 12/Outer : 36

349-70144 Κασετίνα/Pencil case Inner: 12/Outer: 48

349-67074 Τρόλεϋ δημοτικού Trolley bag Outer: 6

5 204549 129641

349-67072 Τρόλεϋ νηπίου Junior trolley Outer: 12

5 204549 129757 349-67144 Κασετίνα/Pencil case Inner: 12/Outer: 48