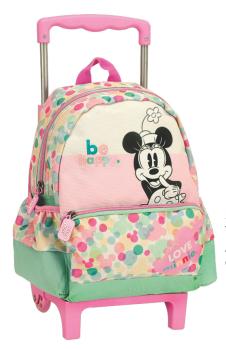

# MINNIE

**5 204549 135536** 340-46074 Τρόλεϋ δημοτικού Trolley bag Outer : 6

**5 204549 135505**340-46031
Τσάντα δημοτικού Οβάλ
Oval backpack
Outer: 12

**5 '204549' 135529** 340-46072 Τρόλεϋ νηπίου Junior trolley Outer : 12

5 204549 135512 340-46054 Τσάντα Νηπίου Οβάλ Junior backpack Outer: 24

5 204549 136137

340-46100 Κασετίνα Διπλή (Γεμάτη) 136137 Double Deck. P. Case (Filled) Inner: 12/Outer: 36

340-46144 Κασετίνα/Pencil case Inner : 12/Outer : 48

340-46220 Τσαντάκι Φαγητού Lunch bag Outer: 24

340-44031 Τσάντα δημοτικού Οβάλ Oval backpack Outer : 12

5 204549 138834

340-44074 Τρόλεϋ δημοτικού Trolley bag Outer: 6

340-44054 Τσάντα Νηπίου Οβάλ Junior backpack Outer : 24