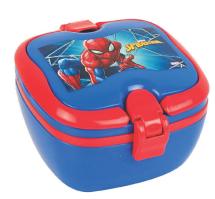

## **SPIDERMAN**

337-77074 Τρόλεϋ δημοτικού Trolley bag Outer : 6

337-77031 Τσάντα δημοτικού Οβάλ Oval backpack Outer: 12

337-77140 Κασετίνα Βαρελάκι Round pencil case Inner: 12/Outer: 48

337-77220 Τσαντάκι Φαγητού Lunch bag Outer: 24

337-77100 Κασετίνα Διπλή (Γεμάτη) Double Deck. P. Case (Filled) Inner: 12/Outer: 36