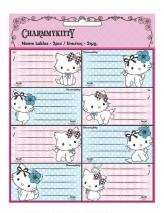

## NAME LABELS

773-00146 Ετικέτα (2 τεμάχια) Name Labels (2 sheets) Inner: 20 / Outer: 960

773-00246 Ετικέτα (2 τεμάχια) Name Labels (2 sheets) Inner: 20 / Outer: 960

773-14046 Ετικέτα (2 τεμάχια) Name Labels (2 sheets) Inner: 20 / Outer: 960