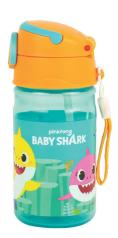

## **BABY SHARK**

334-64072 Τρόλεϋ νηπίου Junior trolley Outer : 12

334-64054 Τσάντα Νηπίου Οβάλ Junior backpack Outer : 24

334-64220 Τσαντάκι Φαγητού Lunch bag Outer: 24

334-64413 Μπλόκ ζωγρ/κής A4 30φ. Sketch book A4 30sh. Inner: 15/Outer: 30

334-64416 Μπλόκ ζωγρ/κής Α4 40φ.+stickers Sketch book A4 40sh.+stickers Inner: 10/Outer: 30

334-56072 Τρόλεϋ νηπίου Junior trolley Outer: 12

334-56054 Τσάντα Νηπίου Οβάλ Junior backpack Outer: 24

334-56074 Τρόλεϋ δημοτικού Trolley bag