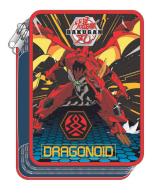

## BAKUGAN

5 '204549' 136304' 334-56400 Τετράδιο B5 40φ. Notepad B5 40sh. Inner: 18/Outer: 54

5 "204549" 136335" 334-56515 Ντοσιέ λάστιχο Α4,PP Elasto folder A4, PP Inner: 72/Outer: 12

334-56413 Μπλόκ ζωγρ/κής A4 30φ. Sketch book A4 30sh. Inner: 15/Outer: 30