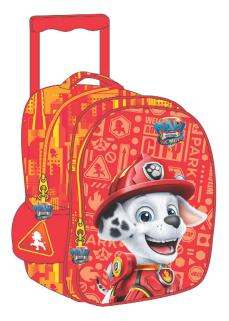

# PAW PATROL

334-36072 Τρόλεϋ νηπίου Junior trolley Outer : 12

5 204549 138629 334-36054 Τσάντα Νηπίου Οβι

Τσάντα Νηπίου Οβάλ Junior backpack Outer : 24

334-37072 Τρόλεϋ νηπίου Junior trolley Outer: 12

5 "204549" 138643" 334-37054

337-78054 Τσάντα Νηπίου Οβάλ Junior backpack Outer: 24

Detachable Hard Material Mask!

337-66072 Τρόλεϋ νηπίου Junior trolley Outer : 6

337-66054 Τσάντα Νηπίου Οβάλ Junior backpack Outer : 12

5 204549 126688