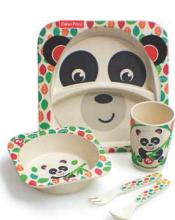

# FISHER PRICE

349-13054 Τσάντα Νηπίου Οβάλ 135819 Junior backpack Outer:12

349-14054 Τσάντα Νηπίου Οβάλ Junior backpack Outer: 12

349-14072 Τρόλεϋ νηπίου Junior trolley Outer:6

349-15054 Τσάντα Νηπίου Οβάλ Junior backpack Outer: 12

349-15220 Τσαντάκι Φαγητού Lunch bag Outer: 24

349-16054 Τσάντα Νηπίου Οβάλ Junior backpack Outer:12

349-16072 Τρόλεϋ νηπίου 135826 Junior trolley Outer:6

571-56204 Παγούρι 350ml Water canteen 350ml Inner: 6/Outer: 72

# FISHER PRICE

349-17072 Τρόλεϋ νηπίου Junior trolley Outer:6

349-17054 Τσάντα Νηπίου Οβάλ 135888 Junior backpack Outer:12

349-17220 Τσαντάκι Φαγητού Lunch bag Outer: 24

571-55204 Παγούρι 350ml Water canteen 350ml Inner: 6/Outer: 72