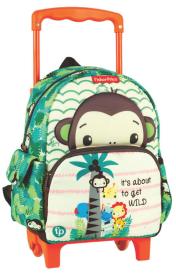

# FISHER PRICE

349-13054 Τσάντα Νηπίου Οβάλ 135819 Junior backpack Outer:12

349-14054 Τσάντα Νηπίου Οβάλ Junior backpack Outer: 12

349-14072 Τρόλεϋ νηπίου Junior trolley Outer:6

349-15054 Τσάντα Νηπίου Οβάλ Junior backpack Outer: 12

349-15220 Τσαντάκι Φαγητού Lunch bag Outer: 24

349-16054 Τσάντα Νηπίου Οβάλ Junior backpack Outer:12

349-16072 Τρόλεϋ νηπίου 135826 Junior trolley Outer:6

571-56204 Παγούρι 350ml Water canteen 350ml Inner: 6/Outer: 72

# FISHER PRICE

349-17072 Τρόλεϋ νηπίου Junior trolley Outer:6

349-17054 Τσάντα Νηπίου Οβάλ 135888 Junior backpack Outer:12

349-17220 Τσαντάκι Φαγητού Lunch bag Outer: 24

571-55204 Παγούρι 350ml Water canteen 350ml Inner: 6/Outer: 72