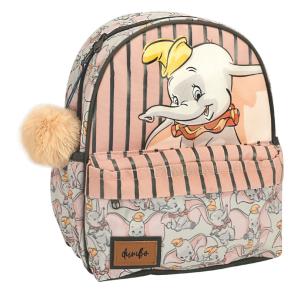

# MINNIE

**5 204549 135536** 340-46074 Τρόλεϋ δημοτικού Trolley bag Outer : 6

**5 204549 135505**340-46031
Τσάντα δημοτικού Οβάλ
Oval backpack
Outer: 12

**5 '204549' 135529** 340-46072 Τρόλεϋ νηπίου Junior trolley Outer : 12