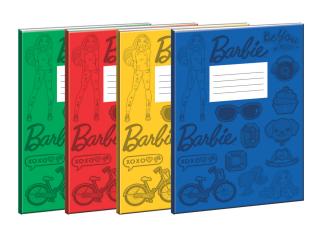

# BARBIE

349-69034 Σακίδιο 2 θέσεων 2 Sheets Backpack Outer: 12

349-69074 Τρόλεϋ δημοτικού Trolley bag Outer : 6

5 204549 136991

349-69073 Τρόλεϋ μίνι Trolley mini bag Outer: 6

5 204549 136984

349-69053 Τσάντα μίνι Backpack mini Outer: 48

349-69144 Κασετίνα/Pencil case Inner: 12/Outer: 48

## **BARBIE**

5 204549 135680 349-68031 Τσάντα δημοτικού Οβάλ

'Τσάντα δημοτικού Οβάλ Oval backpack Outer : 12

349-68100 Κασετίνα Διπλή (Γεμάτη) Double Deck. P. Case (Filled) Inner: 12/Outer: 36

349-68144 Κασετίνα/Pencil case Inner: 12/Outer: 48

5 "204549" 135703" 339-68220 Τσαντάκι Φαγητού Lunch bag Outer: 24

# **BARBIE**

5 204549 13703 349-70053 Τσάντα μίνι Backpack mini Outer: 48

5 204549 137080

349-70220 Τσαντάκι Φαγητού Lunch bag Outer: 24

349-70100 Κασετίνα Διπλή (Γεμάτη) Double Deck. P. Case (Filled) Inner : 12/Outer : 36

349-70144 Κασετίνα/Pencil case Inner: 12/Outer: 48

349-67074 Τρόλεϋ δημοτικού Trolley bag Outer: 6

5 204549 129641

349-67072 Τρόλεϋ νηπίου Junior trolley Outer: 12

5 204549 129757 349-67144 Κασετίνα/Pencil case Inner: 12/Outer: 48