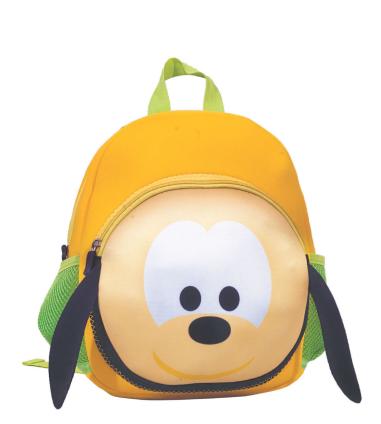

5 204549 122659

340-77050 Pluto Τσάντα Νηπίου Junior backpack Neoprene - Assorted Outer: 12,Inner: 3