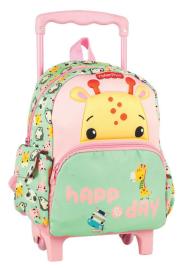

# FISHER PRICE

349-13054 Τσάντα Νηπίου Οβάλ 135819 Junior backpack Outer:12

349-14054 Τσάντα Νηπίου Οβάλ Junior backpack Outer: 12

349-14072 Τρόλεϋ νηπίου Junior trolley Outer:6

349-15054 Τσάντα Νηπίου Οβάλ Junior backpack Outer: 12

349-15220 Τσαντάκι Φαγητού Lunch bag Outer: 24

349-16054 Τσάντα Νηπίου Οβάλ Junior backpack Outer:12

349-16072 Τρόλεϋ νηπίου 135826 Junior trolley Outer:6

571-56204 Παγούρι 350ml Water canteen 350ml Inner: 6/Outer: 72