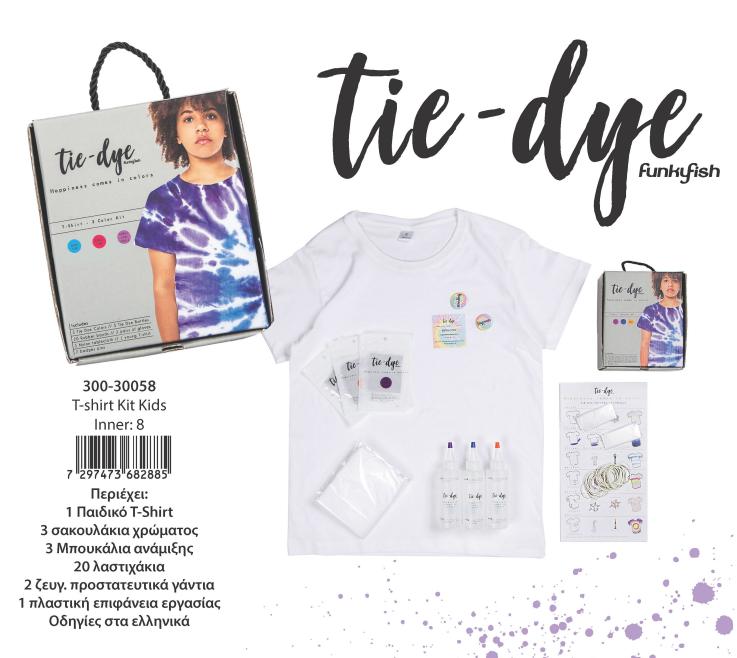

# tie-Weish

**300-30056**Bag of 6 Tie Dye Colors Inner: 10

6 σακουλάκια χρώματος 6 Μπουκάλια ανάμιξης 20 λαστιχάκια 2 ζευγ. προστατευτικά γάντια 1 πλαστική επιφάνεια εργασίας Οδηγίες στα ελληνικά

**300-30059** Tote Bag Kit Inner: 7

Περιέχει:
1 Υφασμάτινη τσάντα
3 σακουλάκια χρώματος
3 Μπουκάλια ανάμιξης
20 λαστιχάκια
2 ζευγ. προστατευτικά γάντια
1 πλαστική επιφάνεια εργασίας
Οδηγίες στα ελληνικά

300-30057 T-shirt Kit Adult Inner: 4

Περιέχει:
1 T-Shirt
3 σακουλάκια χρώματος
3 Μπουκάλια ανάμιξης
20 λαστιχάκια
2 ζευγ. προστατευτικά γάντια
1 πλαστική επιφάνεια εργασίας
Οδηγίες στα ελληνικά