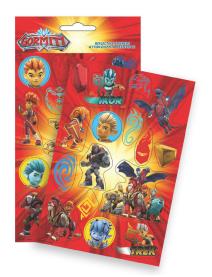

#### **GORMITI**

335-56755 Σχολικό σετ (5τμχ.) Stationery set (5pcs.) Inner: 12/Outer: 144

335-56884 Σετ δώρου (6τμχ.) Gift set (6pcs.) Inner: 12/Outer: 72

Inner: 40/Outer: 1200

335-56613 Moλύβια Rubber φιγ. 24τμχ. Pencils Rubber topper 24pcs. Inner: 24/Outer : 480