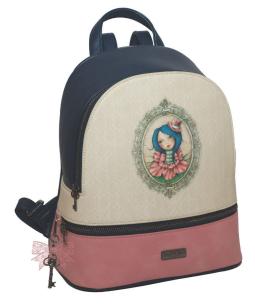

# MIRABELLE

**5 204549 136809** 343-02074 Τρόλεϋ δημοτικού Trolley bag Outer : 6

**5 204549 136786**343-02031
Τσάντα δημοτικού Οβάλ
Oval backpack
Outer: 12

5 204549 13679 343-02053 Τσάντα μίνι Backpack mini Outer: 48