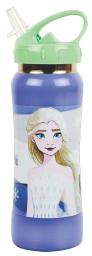

## FROZEN

5 204549 135802

341-67074 Τρόλεϋ δημοτικού Trolley bag Outer : 6

5 204549 135772

341-67031 Τσάντα δημοτικού Οβάλ Oval backpack Outer: 12

341-67072 Τρόλεϋ νηπίου Junior trolley Outer : 12

5 20/5/0 135780

**5 "204549" 135789"** 341-67054 Τσάντα Νηπίου Οβάλ Junior backpack Outer: 24

5 204549 131118 341-65074 Τρόλεϋ δημοτικού Trolley bag Outer: 6

5 204549 131088

341-65031 Τσάντα δημοτικού Οβάλ Oval backpack Outer : 12