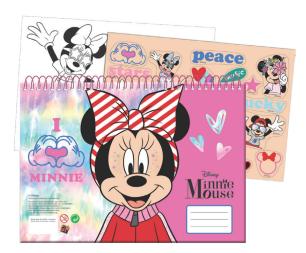

# MINNIE

**5 204549 135536** 340-46074 Τρόλεϋ δημοτικού Trolley bag Outer : 6

**5 204549 135505**340-46031
Τσάντα δημοτικού Οβάλ
Oval backpack
Outer: 12

**5 '204549' 135529** 340-46072 Τρόλεϋ νηπίου Junior trolley Outer : 12