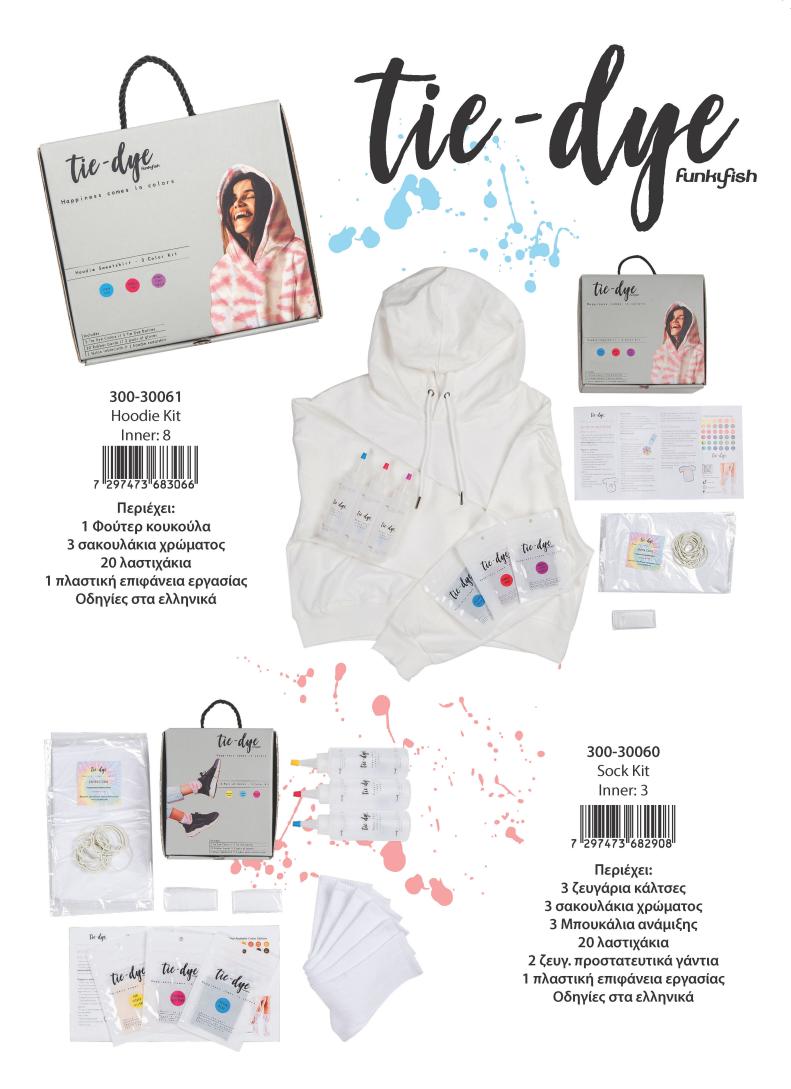

571-50035 Breakfast Set Bamboo Fisher Price 4 Designs Assorted Outer : 8

300-30048 Bag of Tie Dye - Yellow Inner: 3

300-30049 Bag of Tie Dye - Pink Inner: 3

300-30050 Bag of Tie Dye - Fuchsia Inner: 3

**300-30051**Bag of Tie Dye - Purple Inner: 3

300-30052
Bag of Tie Dye - Orange
Inner: 3

300-30053
Bag of Tie Dye - Green
Inner: 3

300-30054
Bag of Tie Dye - Light Blue
Inner: 3

300-30055
Bag of Tie Dye - Red
Inner: 3

# tie-Weish

**300-30056**Bag of 6 Tie Dye Colors Inner: 10

6 σακουλάκια χρώματος 6 Μπουκάλια ανάμιξης 20 λαστιχάκια 2 ζευγ. προστατευτικά γάντια 1 πλαστική επιφάνεια εργασίας Οδηγίες στα ελληνικά

**300-30059** Tote Bag Kit Inner: 7

Περιέχει:
1 Υφασμάτινη τσάντα
3 σακουλάκια χρώματος
3 Μπουκάλια ανάμιξης
20 λαστιχάκια
2 ζευγ. προστατευτικά γάντια
1 πλαστική επιφάνεια εργασίας
Οδηγίες στα ελληνικά

300-30057 T-shirt Kit Adult Inner: 4

Περιέχει:
1 T-Shirt
3 σακουλάκια χρώματος
3 Μπουκάλια ανάμιξης
20 λαστιχάκια
2 ζευγ. προστατευτικά γάντια
1 πλαστική επιφάνεια εργασίας
Οδηγίες στα ελληνικά