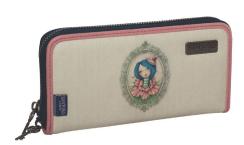

5 204549 13437 343-00207 Τσάντα ώμου Shopping bag Outer: 10

5 "204549" 134393"

343-00255 Τσαντάκι χειρός οβάλ Handbag cross Outer: 30

5 204549 134423

343-00287 Πορτοφόλι με φερμουάρ Wallet w/zipper Outer : 50