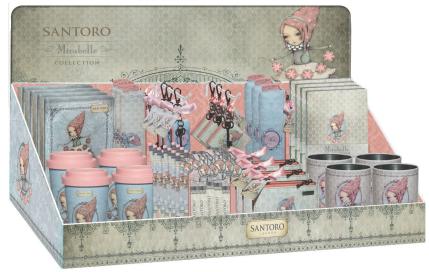

# MIRABELLE

**5 204549 136809** 343-02074 Τρόλεϋ δημοτικού Trolley bag Outer : 6

**5 204549 136786**343-02031
Τσάντα δημοτικού Οβάλ
Oval backpack
Outer: 12

5 204549 13679 343-02053 Τσάντα μίνι Backpack mini Outer: 48

SANIORD

Inner: 12/Outer: 48

5 204549 140677 343-03053 Τσάντα μίνι Backpack mini Outer : 48

5 "204549" 140684" 343-03072 Τρόλεϋ νηπίου Junior trolley Outer : 12

5 "204549" 134362" 343-00053 Τσάντα μίνι Backpack mini Outer: 16

5 204549 13437 343-00207 Τσάντα ώμου Shopping bag Outer: 10

5 "204549" 134393"

343-00255 Τσαντάκι χειρός οβάλ Handbag cross Outer: 30

5 204549 134423

343-00287 Πορτοφόλι με φερμουάρ Wallet w/zipper Outer : 50

# MIRABELLE

#### 040-00060

5 204549 133686

343-01146 Κασετινάκι/Pencil case mini Inner: 6

5 204549 133617

343-00146 Κασετινάκι/Pencil case mini Inner: 6

5 204549 133655

343-00456 Τετράδιο Α5-2 τμχ. A5 Notebook-2 pcs. Inner: 6

343-00452 Τετράδιο A5/A5 Notebook Inner: 6

343-00281 Πορτοφόλι με 2 θήκες Wallet Inner: 6

| 343-00300 | Μολυβοθήκη | Pencil Pot / Holder - Tin | Inner: 4

343-00617 Μολύβια διακοσμ. φιγ. 36τμχ. Pencils decor. topper 36pcs. Inner: 48

5 **204549 133679** 343-00644 Στυλό με glitter Pen w/glitter

Inner: 48

5 204549 133709

573-00517 Μπρελοκ πορτοφολάκι Key-chain / coin wallet Inner: 6

5 204549 133716

573-00518 Μπρελοκ μπλοκάκι Key-chain / mini bookbound Inner: 6