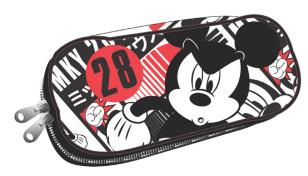

# MINNIE

**5 204549 135536** 340-46074 Τρόλεϋ δημοτικού Trolley bag Outer : 6

**5 204549 135505**340-46031
Τσάντα δημοτικού Οβάλ
Oval backpack
Outer: 12

**5 '204549' 135529** 340-46072 Τρόλεϋ νηπίου Junior trolley Outer : 12