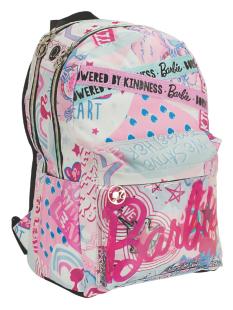

# BARBIE

349-69034 Σακίδιο 2 θέσεων 2 Sheets Backpack Outer: 12

349-69074 Τρόλεϋ δημοτικού Trolley bag Outer : 6

5 204549 136991

349-69073 Τρόλεϋ μίνι Trolley mini bag Outer: 6

5 204549 136984

349-69053 Τσάντα μίνι Backpack mini Outer: 48

349-69144 Κασετίνα/Pencil case Inner: 12/Outer: 48

## **BARBIE**

5 204549 135680 349-68031 Τσάντα δημοτικού Οβάλ

'Τσάντα δημοτικού Οβάλ Oval backpack Outer : 12

349-68100 Κασετίνα Διπλή (Γεμάτη) Double Deck. P. Case (Filled) Inner: 12/Outer: 36

349-68144 Κασετίνα/Pencil case Inner: 12/Outer: 48

5 "204549" 135703" 339-68220 Τσαντάκι Φαγητού Lunch bag Outer: 24

# **BARBIE**

5 204549 13703 349-70053 Τσάντα μίνι Backpack mini Outer: 48

5 204549 137080

349-70220 Τσαντάκι Φαγητού Lunch bag Outer: 24

349-70100 Κασετίνα Διπλή (Γεμάτη) Double Deck. P. Case (Filled) Inner : 12/Outer : 36

349-70144 Κασετίνα/Pencil case Inner: 12/Outer: 48

349-67074 Τρόλεϋ δημοτικού Trolley bag Outer: 6

5 204549 129641

349-67072 Τρόλεϋ νηπίου Junior trolley Outer: 12

5 204549 129757 349-67144 Κασετίνα/Pencil case Inner: 12/Outer: 48