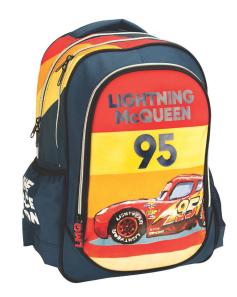

## THE CARS

341-49074 Τρόλεϋ δημοτικού Trolley bag Outer: 6

341-49031 Τσάντα δημοτικού Οβάλ Oval backpack Outer: 12

341-49072 Τρόλεϋ νηπίου Junior trolley Outer: 12

341-49054 Τσάντα Νηπίου Οβάλ Junior backpack Outer: 24

341-49100 Κασετίνα Διπλή (Γεμάτη) 204549 136755 Double Deck. P. Case (Filled) Inner: 12/Outer: 36

341-49144 **Κασετίνα/Pencil case 5 '204549' 136762'** Inner: 12/Outer: 48

341-49220 Τσαντάκι Φαγητού Lunch bag Outer: 24