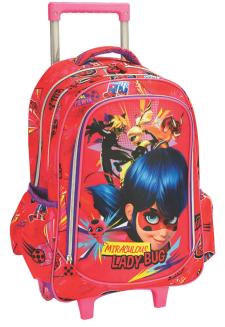

Περιέχει:
1 Υφασμάτινη τσάντα
3 σακουλάκια χρώματος
3 Μπουκάλια ανάμιξης
20 λαστιχάκια
2 ζευγ. προστατευτικά γάντια
1 πλαστική επιφάνεια εργασίας
Οδηγίες στα ελληνικά

300-30057 T-shirt Kit Adult Inner: 4

Περιέχει:
1 T-Shirt
3 σακουλάκια χρώματος
3 Μπουκάλια ανάμιξης
20 λαστιχάκια
2 ζευγ. προστατευτικά γάντια
1 πλαστική επιφάνεια εργασίας
Οδηγίες στα ελληνικά