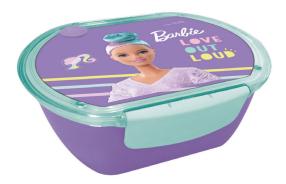

# BARBIE

349-69034 Σακίδιο 2 θέσεων 2 Sheets Backpack Outer: 12

349-69074 Τρόλεϋ δημοτικού Trolley bag Outer : 6

5 204549 136991

349-69073 Τρόλεϋ μίνι Trolley mini bag Outer: 6

5 204549 136984

349-69053 Τσάντα μίνι Backpack mini Outer: 48

349-69144 Κασετίνα/Pencil case Inner: 12/Outer: 48

## **BARBIE**

5 204549 135680 349-68031 Τσάντα δημοτικού Οβάλ

'Τσάντα δημοτικού Οβάλ Oval backpack Outer : 12

349-68100 Κασετίνα Διπλή (Γεμάτη) Double Deck. P. Case (Filled) Inner: 12/Outer: 36

349-68144 Κασετίνα/Pencil case Inner: 12/Outer: 48

5 "204549" 135703" 339-68220 Τσαντάκι Φαγητού Lunch bag Outer: 24