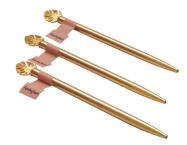

300-30029 Diamond pen Glitter Pink

300-30030 Metallic pen Glitter Gold Inner: 12

300-30031

Lolli pencil Pink Leopard

040-00054 display

Inner: 4

300-30033 Wallet Pink

300-30034 Wallet Mini Inner: 3

300-30045 USB Cable Pink Leopard Heart Inner: 3

300-30042 Diamond pen Glitter Pink

300-30043 Metallic pen Glitter Gold Inner: 12

5 204549 132986 300-30044 Lolli pencil Pink Leopard Inner: 4

300-30046 Wallet Pink Inner: 3