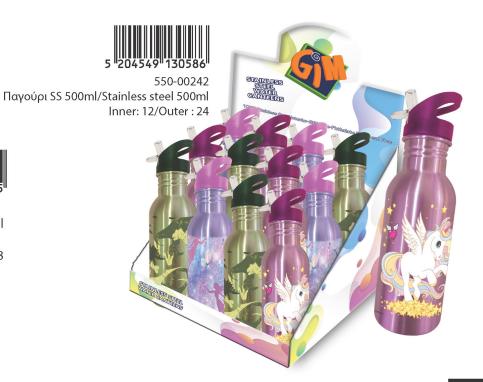

209 Παγούρι 500ml Canteen 500ml Inner: 6/Outer: 72



553-64238 Παγούρι SS 580ml Canteen 580ml Inner: 6/Outer: 48



553-64232 Παγούρι Μεταλ. 520ml **135000** Tin Canteen 520ml Inner: 6/Outer: 48



553-64203 Παγούρι Flip 500ml Flip Canteen 500ml Inner: 6/Outer: 48



553-64204 Παγούρι 350ml Water canteen 350ml Inner: 6/Outer: 72



553-63209

Παγούρι 500ml Canteen 500ml Inner: 6/Outer: 72





553-63265 Δοχείο κατάλληλο για φούρνο μικροκυμάτων Microwave lunch box Inner: 6/Outer: 48





Canteen 580ml

Inner: 6/Outer: 48



5 204549 131064 556-41238 Παγούρι SS 580ml Canteen 580ml Inner: 6/Outer : 48



5 204549 124813

555-48232 Παγούρι Μεταλ. 520ml Tin Canteen 520ml Inner: 6/Outer : 48



5 "204549" 117143" 555-46209 Παγούρι 500ml Canteen 500ml Inner: 6/Outer: 72





Inner: 6/Outer: 48



# LETS STAY CONNECTED





www.gimsa.gr 22 konteri str.

Piraeus-Greece

Tel.: +30 210 4832684

www.GiovasGroup.com