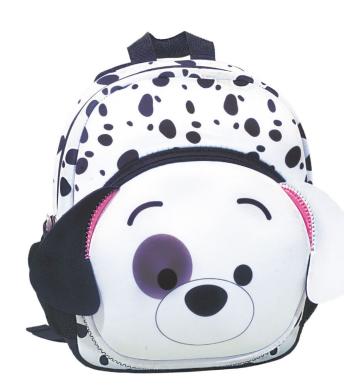

340-49400 Τετράδιο Β5 50φ. Notepad B5 50sh. Inner: 12/Outer: 48

340-52400 Τετράδιο 17x25 50φ. Notepad 17x25 50sh. Inner: 12/Outer: 96

340-77050 Dalmatia Τσάντα Νηπίου Junior backpack Neoprene - Assorted Outer: 12,Inner: 3

5 204549 122659

340-77050 Pluto Τσάντα Νηπίου Junior backpack Neoprene - Assorted Outer: 12,Inner: 3