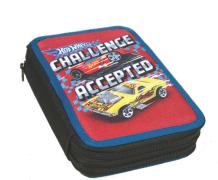

# **HOT WHEELS**

349-26072 Τρόλεϋ νηπίου Junior trolley Outer: 12

349-26054 Τσάντα Νηπίου Οβάλ Junior backpack Outer: 24

349-26031 Τσάντα δημοτικού Οβάλ Oval backpack

349-26100 Κασετίνα Διπλή (Γεμάτη) Double Deck. P. Case (Filled) Inner: 12/Outer: 36