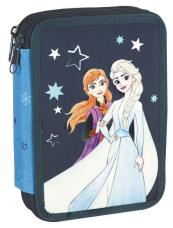

## FROZEN

5 204549 135802

341-67074 Τρόλεϋ δημοτικού Trolley bag Outer : 6

5 204549 135772

341-67031 Τσάντα δημοτικού Οβάλ Oval backpack Outer: 12

341-67072 Τρόλεϋ νηπίου Junior trolley Outer : 12

5 20/5/0 135780

**5 "204549" 135789"** 341-67054 Τσάντα Νηπίου Οβάλ Junior backpack Outer: 24

5 204549 131118 341-65074 Τρόλεϋ δημοτικού Trolley bag Outer: 6

5 204549 131088

341-65031 Τσάντα δημοτικού Οβάλ Oval backpack Outer : 12

## **FROZEN**

341-66074 Τρόλεϋ δημοτικού Trolley bag Outer:6

341-66031 Τσάντα δημοτικού Οβάλ Oval backpack Outer:12

341-66072 Τρόλεϋ νηπίου Junior trolley Outer: 12

341-66054 Τσάντα Νηπίου Οβάλ Junior backpack Outer: 24