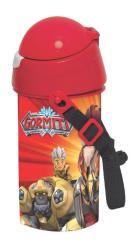

# POWER RANGERS

332-99031 Τσάντα δημοτικού Οβάλ Oval backpack Outer : 12

332-99074 Τρόλεϋ δημοτικού Trolley bag Outer: 6

5 204549 130876 332-99054 Τσάντα Νηπίου Οβάλ Junior backpack Outer: 24

332-99072 Τρόλεϋ νηπίου Junior trolley Outer: 12

332-99100 Κασετίνα Διπλή (Γεμάτη) Double Deck. P. Case (Filled) Inner: 12/Outer: 36

332-99144 Κασετίνα/Pencil case Inner: 12/Outer: 48

5 204549 139343 344-20073 Τρόλεϋ μίνι

Trolley mini bag
Outer: 12

5 | 204549 | 139336