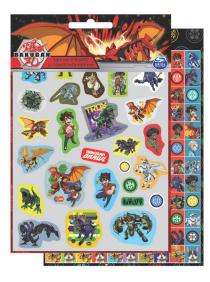

## BAKUGAN

5 '204549' 136304' 334-56400 Τετράδιο B5 40φ. Notepad B5 40sh. Inner: 18/Outer: 54

5 "204549" 136335" 334-56515 Ντοσιέ λάστιχο Α4,PP Elasto folder A4, PP Inner: 72/Outer: 12

334-56413 Μπλόκ ζωγρ/κής A4 30φ. Sketch book A4 30sh. Inner: 15/Outer: 30