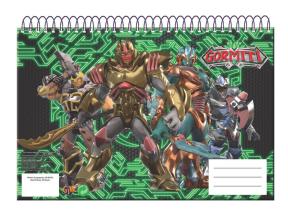

#### **GORMITI**

335-56755 Σχολικό σετ (5τμχ.) Stationery set (5pcs.) Inner: 12/Outer: 144

335-56884 Σετ δώρου (6τμχ.) Gift set (6pcs.) Inner: 12/Outer: 72

Inner: 40/Outer: 1200

335-56613 Moλύβια Rubber φιγ. 24τμχ. Pencils Rubber topper 24pcs. Inner: 24/Outer : 480