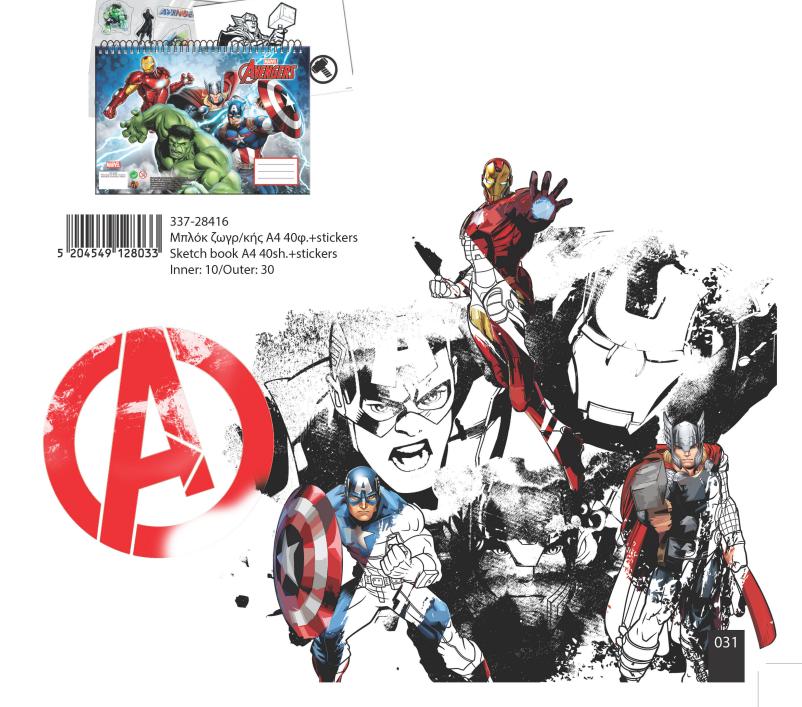

335-56300 Μολυβοθήκη Pencil Pot / Holder - Tin Outer: 48/Inner: 8

335-56413 Μπλόκ ζωγρ/κής A4 30φ. Sketch book A4 30sh. Inner: 15/Outer : 30

335-56416 Μπλόκ ζωγρ/κής A4 40φ.+stickers Sketch book A4 40sh.+stickers Inner: 10/Outer: 30