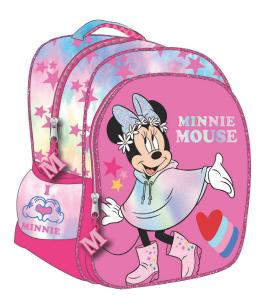

# MINNIE

**5 204549 135536** 340-46074 Τρόλεϋ δημοτικού Trolley bag Outer : 6

**5 204549 135505**340-46031
Τσάντα δημοτικού Οβάλ
Oval backpack
Outer: 12

**5 '204549' 135529** 340-46072 Τρόλεϋ νηπίου Junior trolley Outer : 12

5 204549 135512 340-46054 Τσάντα Νηπίου Οβάλ Junior backpack Outer: 24

5 204549 136137

340-46100 Κασετίνα Διπλή (Γεμάτη) 136137 Double Deck. P. Case (Filled) Inner: 12/Outer: 36

340-46144 Κασετίνα/Pencil case Inner : 12/Outer : 48

340-46220 Τσαντάκι Φαγητού Lunch bag Outer: 24

340-44031 Τσάντα δημοτικού Οβάλ Oval backpack Outer : 12

5 204549 138834

340-44074 Τρόλεϋ δημοτικού Trolley bag Outer: 6

340-44054 Τσάντα Νηπίου Οβάλ Junior backpack Outer : 24