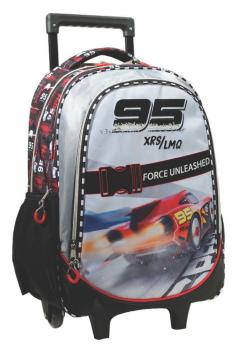

# THE CARS

341-46072 Τρόλεϋ νηπίου Junior trolley Outer : 12

341-46054 Τσάντα Νηπίου Οβάλ Junior backpack Outer: 24

341-47074 Τρόλεϋ δημοτικού Trolley bag Outer : 6

341-47031 Τσάντα δημοτικού Οβάλ Oval backpack Outer: 12

341-47413 Μπλόκ ζωγρ/κής A4 30φ. Sketch book A4 30sh. Inner: 15/Outer: 30

341-47416 Μπλόκ ζωγρ/κής A4 40φ.+stickers Sketch book A4 40sh.+stickers Inner: 10/Outer: 30

341-43515 Ντοσιέ λάστιχο Α4,PP Elasto folder A4, PP Inner: 72/Outer: 12