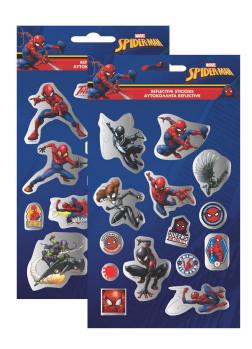

5 204549 133839 777-51738 Foam Stickers Outer: 600 / Inner: 24

**777-51410 SPIDERMAN Laser Stickers** 5 204549 115781 Outer: 900/Inner: 36

777-51479 SPIDERMAN Max 600 Stickers Outer: 120/Inner: 60

**777-51415 SPIDERMAN** Lenticular Stickers Outer: 600/Inner: 24

**777-51427 SPIDERMAN Reflective Stickers** Outer: 600/Inner: 24