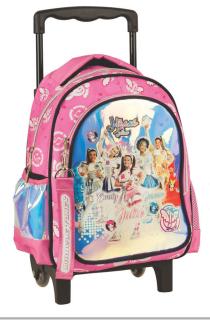

# BARBIE

349-69034 Σακίδιο 2 θέσεων 2 Sheets Backpack Outer: 12

349-69074 Τρόλεϋ δημοτικού Trolley bag Outer : 6

5 204549 136991

349-69073 Τρόλεϋ μίνι Trolley mini bag Outer: 6

5 204549 136984

349-69053 Τσάντα μίνι Backpack mini Outer: 48

349-69144 Κασετίνα/Pencil case Inner: 12/Outer: 48