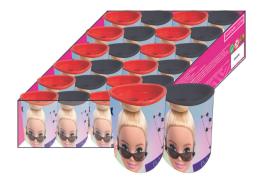

# BARBIE

349-69034 Σακίδιο 2 θέσεων 2 Sheets Backpack Outer: 12

349-69074 Τρόλεϋ δημοτικού Trolley bag Outer : 6

5 204549 136991

349-69073 Τρόλεϋ μίνι Trolley mini bag Outer: 6

5 204549 136984

349-69053 Τσάντα μίνι Backpack mini Outer: 48

349-69144 Κασετίνα/Pencil case Inner: 12/Outer: 48

## **BARBIE**

5 204549 135680 349-68031 Τσάντα δημοτικού Οβάλ

'Τσάντα δημοτικού Οβάλ Oval backpack Outer : 12

349-68100 Κασετίνα Διπλή (Γεμάτη) Double Deck. P. Case (Filled) Inner: 12/Outer: 36

349-68144 Κασετίνα/Pencil case Inner: 12/Outer: 48

5 "204549" 135703" 339-68220 Τσαντάκι Φαγητού Lunch bag Outer: 24

# **BARBIE**

5 204549 13703 349-70053 Τσάντα μίνι Backpack mini Outer: 48

5 204549 137080

349-70220 Τσαντάκι Φαγητού Lunch bag Outer: 24

349-70100 Κασετίνα Διπλή (Γεμάτη) Double Deck. P. Case (Filled) Inner : 12/Outer : 36

349-70144 Κασετίνα/Pencil case Inner: 12/Outer: 48

349-67074 Τρόλεϋ δημοτικού Trolley bag Outer: 6

5 204549 129641

349-67072 Τρόλεϋ νηπίου Junior trolley Outer: 12

5 204549 129757 349-67144 Κασετίνα/Pencil case Inner: 12/Outer: 48