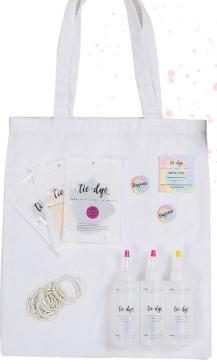

Περιέχει:
1 Υφασμάτινη τσάντα
3 σακουλάκια χρώματος
3 Μπουκάλια ανάμιξης
20 λαστιχάκια
2 ζευγ. προστατευτικά γάντια
1 πλαστική επιφάνεια εργασίας
Οδηγίες στα ελληνικά

300-30057 T-shirt Kit Adult Inner: 4