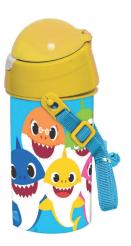

## **BABY SHARK**

334-64072 Τρόλεϋ νηπίου Junior trolley Outer : 12

334-64054 Τσάντα Νηπίου Οβάλ Junior backpack Outer : 24

334-64220 Τσαντάκι Φαγητού Lunch bag Outer: 24

334-64413 Μπλόκ ζωγρ/κής A4 30φ. Sketch book A4 30sh. Inner: 15/Outer: 30

334-64416 Μπλόκ ζωγρ/κής Α4 40φ.+stickers Sketch book A4 40sh.+stickers Inner: 10/Outer: 30

334-56072 Τρόλεϋ νηπίου Junior trolley Outer: 12

334-56054 Τσάντα Νηπίου Οβάλ Junior backpack Outer: 24

334-56074 Τρόλεϋ δημοτικού Trolley bag