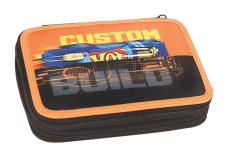

349-26144 Κασετίνα/Pencil case 5 204549 136953 Inner: 12/Outer: 48

349-26220 Τσαντάκι Φαγητού 136960 Lunch bag Outer: 24