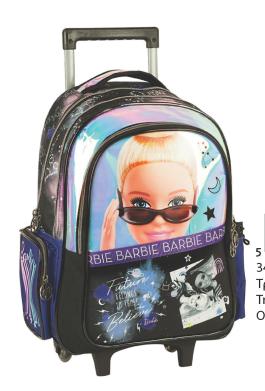

# BARBIE

349-69034 Σακίδιο 2 θέσεων 2 Sheets Backpack Outer: 12

349-69074 Τρόλεϋ δημοτικού Trolley bag Outer : 6

5 204549 136991

349-69073 Τρόλεϋ μίνι Trolley mini bag Outer: 6

5 204549 136984

349-69053 Τσάντα μίνι Backpack mini Outer: 48

349-69144 Κασετίνα/Pencil case Inner: 12/Outer: 48