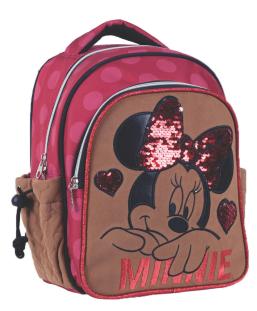

# MINNIE

**5 204549 135536** 340-46074 Τρόλεϋ δημοτικού Trolley bag Outer : 6

**5 204549 135505**340-46031
Τσάντα δημοτικού Οβάλ
Oval backpack
Outer: 12

**5 '204549' 135529** 340-46072 Τρόλεϋ νηπίου Junior trolley Outer : 12

5 204549 135512 340-46054 Τσάντα Νηπίου Οβάλ Junior backpack Outer: 24

5 204549 136137

340-46100 Κασετίνα Διπλή (Γεμάτη) 136137 Double Deck. P. Case (Filled) Inner: 12/Outer: 36

340-46144 Κασετίνα/Pencil case Inner : 12/Outer : 48

340-46220 Τσαντάκι Φαγητού Lunch bag Outer: 24

340-44031 Τσάντα δημοτικού Οβάλ Oval backpack Outer : 12

5 204549 138834

340-44074 Τρόλεϋ δημοτικού Trolley bag Outer: 6

340-44054 Τσάντα Νηπίου Οβάλ Junior backpack Outer : 24