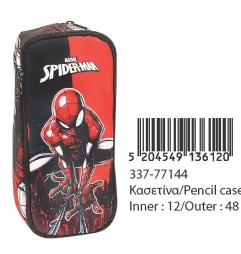

334-35144 Κασετίνα/Pencil case Inner: 12/Outer: 48

334-35220 Τσαντάκι Φαγητού Lunch bag Outer: 24

5 204549 334-35400 Τετράδιο Β5 40φ. Notepad B5 40sh. Inner: 18/Outer: 54

Ντοσιέ λάστιχο Α4,ΡΡ Elasto folder A4, PP Inner: 72/Outer: 12