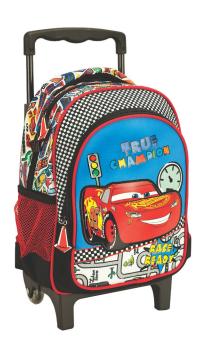

# THE CARS

341-46072 Τρόλεϋ νηπίου Junior trolley Outer : 12

341-46054 Τσάντα Νηπίου Οβάλ Junior backpack Outer: 24

341-47074 Τρόλεϋ δημοτικού Trolley bag Outer : 6

341-47031 Τσάντα δημοτικού Οβάλ Oval backpack Outer: 12

341-47413 Μπλόκ ζωγρ/κής A4 30φ. Sketch book A4 30sh. Inner: 15/Outer: 30

341-47416 Μπλόκ ζωγρ/κής A4 40φ.+stickers Sketch book A4 40sh.+stickers Inner: 10/Outer: 30

341-43515 Ντοσιέ λάστιχο Α4,PP Elasto folder A4, PP Inner: 72/Outer: 12