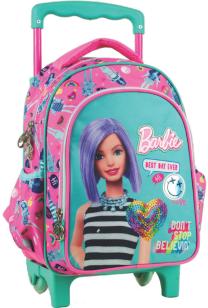

# **BARBIE**

5 204549 13703 349-70053 Τσάντα μίνι Backpack mini Outer: 48

5 204549 137080

349-70220 Τσαντάκι Φαγητού Lunch bag Outer: 24

349-70100 Κασετίνα Διπλή (Γεμάτη) Double Deck. P. Case (Filled) Inner : 12/Outer : 36

349-70144 Κασετίνα/Pencil case Inner: 12/Outer: 48

349-67074 Τρόλεϋ δημοτικού Trolley bag Outer: 6

5 204549 129641

349-67072 Τρόλεϋ νηπίου Junior trolley Outer: 12

5 204549 129757 349-67144 Κασετίνα/Pencil case Inner: 12/Outer: 48

5 "204549" 127678 349-66072 Τρόλεϋ νηπίου Junior trolley Outer : 12

5 204549 127685 349-66074 Τρόλεϋ δημοτικού Trolley bag Outer: 6

5 "204549" 127661"
349-66054
Τσάντα Νηπίου Οβάλ
" Junior backpack
Outer: 24