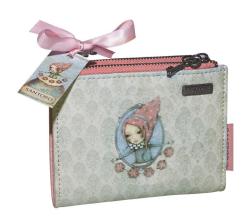

# MIRABELLE

**5 204549 136809** 343-02074 Τρόλεϋ δημοτικού Trolley bag Outer : 6

**5 204549 136786**343-02031
Τσάντα δημοτικού Οβάλ
Oval backpack
Outer: 12

5 204549 13679 343-02053 Τσάντα μίνι Backpack mini Outer: 48

SANIORD

Inner: 12/Outer: 48

5 204549 140677 343-03053 Τσάντα μίνι Backpack mini Outer : 48

5 "204549" 140684" 343-03072 Τρόλεϋ νηπίου Junior trolley Outer : 12

5 "204549" 134362" 343-00053 Τσάντα μίνι Backpack mini Outer: 16

5 204549 13437 343-00207 Τσάντα ώμου Shopping bag Outer: 10

5 "204549" 134393"

343-00255 Τσαντάκι χειρός οβάλ Handbag cross Outer: 30

5 204549 134423

343-00287 Πορτοφόλι με φερμουάρ Wallet w/zipper Outer : 50