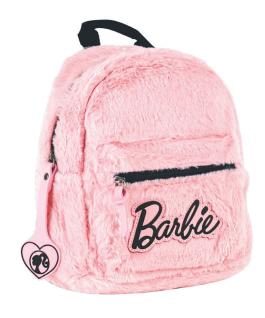

# BARBIE

349-69034 Σακίδιο 2 θέσεων 2 Sheets Backpack Outer: 12

349-69074 Τρόλεϋ δημοτικού Trolley bag Outer : 6

5 204549 136991

349-69073 Τρόλεϋ μίνι Trolley mini bag Outer: 6

5 204549 136984

349-69053 Τσάντα μίνι Backpack mini Outer: 48

349-69144 Κασετίνα/Pencil case Inner: 12/Outer: 48

## **BARBIE**

5 204549 135680 349-68031 Τσάντα δημοτικού Οβάλ

'Τσάντα δημοτικού Οβάλ Oval backpack Outer : 12

349-68100 Κασετίνα Διπλή (Γεμάτη) Double Deck. P. Case (Filled) Inner: 12/Outer: 36

349-68144 Κασετίνα/Pencil case Inner: 12/Outer: 48

5 "204549" 135703" 339-68220 Τσαντάκι Φαγητού Lunch bag Outer: 24

# **BARBIE**

5 204549 13703 349-70053 Τσάντα μίνι Backpack mini Outer: 48

5 204549 137080

349-70220 Τσαντάκι Φαγητού Lunch bag Outer: 24

349-70100 Κασετίνα Διπλή (Γεμάτη) Double Deck. P. Case (Filled) Inner : 12/Outer : 36

349-70144 Κασετίνα/Pencil case Inner: 12/Outer: 48

349-67074 Τρόλεϋ δημοτικού Trolley bag Outer: 6

5 204549 129641

349-67072 Τρόλεϋ νηπίου Junior trolley Outer: 12

5 204549 129757 349-67144 Κασετίνα/Pencil case Inner: 12/Outer: 48