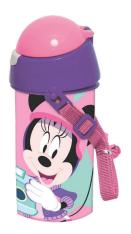

# MINNIE

**5 204549 135536** 340-46074 Τρόλεϋ δημοτικού Trolley bag Outer : 6

**5 204549 135505**340-46031
Τσάντα δημοτικού Οβάλ
Oval backpack
Outer: 12

**5 '204549' 135529** 340-46072 Τρόλεϋ νηπίου Junior trolley Outer : 12

5 204549 135512 340-46054 Τσάντα Νηπίου Οβάλ Junior backpack Outer: 24

5 204549 136137

340-46100 Κασετίνα Διπλή (Γεμάτη) 136137 Double Deck. P. Case (Filled) Inner: 12/Outer: 36

340-46144 Κασετίνα/Pencil case Inner : 12/Outer : 48

340-46220 Τσαντάκι Φαγητού Lunch bag Outer: 24

340-44031 Τσάντα δημοτικού Οβάλ Oval backpack Outer : 12

5 204549 138834

340-44074 Τρόλεϋ δημοτικού Trolley bag Outer: 6

340-44054 Τσάντα Νηπίου Οβάλ Junior backpack Outer : 24

340-44072 Τρόλεϋ νηπίου Junior trolley Outer: 12

340-44100 Κασετίνα Διπλή (Γεμάτη) 138841 Double Deck. P. Case (Filled) Inner: 12/Outer: 36

340-44144 Κασετίνα/Pencil case 138858 Inner : 12/Outer : 48

340-44220 Τσαντάκι Φαγητού Lunch bag Outer: 24