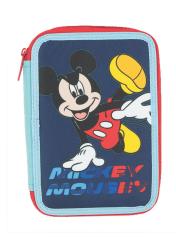

# MINNIE

**5 204549 135536** 340-46074 Τρόλεϋ δημοτικού Trolley bag Outer : 6

**5 204549 135505**340-46031
Τσάντα δημοτικού Οβάλ
Oval backpack
Outer: 12

**5 '204549' 135529** 340-46072 Τρόλεϋ νηπίου Junior trolley Outer : 12

5 204549 135512 340-46054 Τσάντα Νηπίου Οβάλ Junior backpack Outer: 24

5 204549 136137

340-46100 Κασετίνα Διπλή (Γεμάτη) 136137 Double Deck. P. Case (Filled) Inner: 12/Outer: 36

340-46144 Κασετίνα/Pencil case Inner : 12/Outer : 48