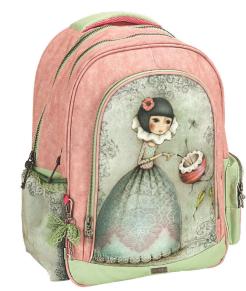

# MIRACLE TUNES

5 "204549" 132368" 335-25072 Τρόλεϋ νηπίου Junior trolley Outer: 12

5 204549 132351 335-25054 Τσάντα Νηπίου Οβάλ Junior backpack Outer: 24

5 "204549" 132375 335-25074 Τρόλεϋ δημοτικού Trolley bag Outer: 6

5 204549 132344 335-25031 Τσάντα δημοτικού Οβάλ Oval backpack Outer: 12

335-25100 Κασετίνα Διπλή (Γεμάτη) 132320 Double Deck. P. Case (Filled) Inner: 12/Outer: 36

335-25144 Κασετίνα/Pencil case 132337 Inner: 12/Outer: 48

# **MIRACLE TUNES**

335-25220 Τσαντάκι Φαγητού Lunch bag Outer: 24

335-25400 Τετράδιο B5 40φ. Notepad B5 40sh. Inner: 18/Outer: 54

335-25416 Μπλόκ ζωγρ/κής A4 40φ.+stickers Sketch book A4 40sh.+stickers Inner: 10/Outer: 30