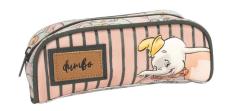

# MIRABELLE

**5 204549 136809** 343-02074 Τρόλεϋ δημοτικού Trolley bag Outer : 6

**5 204549 136786**343-02031
Τσάντα δημοτικού Οβάλ
Oval backpack
Outer: 12

5 204549 13679 343-02053 Τσάντα μίνι Backpack mini Outer: 48

SANIORD

Inner: 12/Outer: 48

5 204549 140677 343-03053 Τσάντα μίνι Backpack mini Outer : 48

5 "204549" 140684" 343-03072 Τρόλεϋ νηπίου Junior trolley Outer : 12

5 "204549" 134362" 343-00053 Τσάντα μίνι Backpack mini Outer: 16