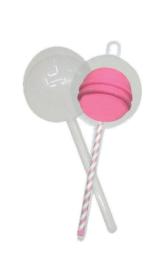

# **FUNKY FISH**

300-30010 FF Drinking Cup Femme Drinking Cup Inner: 6

300-30011 FF Drinking Cup Femme Drinking Cup Inner: 6

Display 16pcs