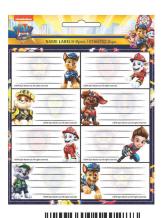

## NAME LABELS

773-00146 Ετικέτα (2 τεμάχια) Name Labels (2 sheets) Inner: 20 / Outer: 960

773-00246 Ετικέτα (2 τεμάχια) Name Labels (2 sheets) Inner: 20 / Outer: 960

773-14046 Ετικέτα (2 τεμάχια) Name Labels (2 sheets) Inner: 20 / Outer: 960