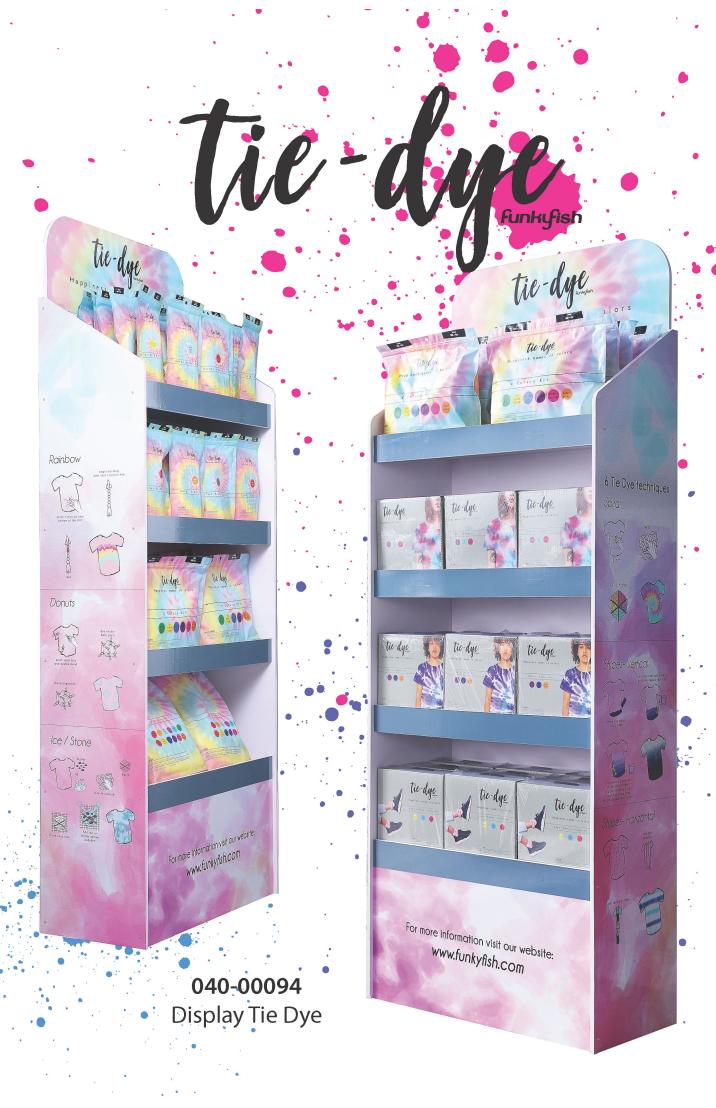

571-50035 Breakfast Set Bamboo Fisher Price 4 Designs Assorted Outer : 8

300-30048 Bag of Tie Dye - Yellow Inner: 3

300-30049 Bag of Tie Dye - Pink Inner: 3

300-30050 Bag of Tie Dye - Fuchsia Inner: 3

**300-30051**Bag of Tie Dye - Purple Inner: 3

300-30052
Bag of Tie Dye - Orange
Inner: 3

300-30053
Bag of Tie Dye - Green
Inner: 3

300-30054
Bag of Tie Dye - Light Blue
Inner: 3

300-30055
Bag of Tie Dye - Red
Inner: 3

# tie-Weish

**300-30056**Bag of 6 Tie Dye Colors Inner: 10

6 σακουλάκια χρώματος 6 Μπουκάλια ανάμιξης 20 λαστιχάκια 2 ζευγ. προστατευτικά γάντια 1 πλαστική επιφάνεια εργασίας Οδηγίες στα ελληνικά

**300-30059** Tote Bag Kit Inner: 7

Περιέχει:
1 Υφασμάτινη τσάντα
3 σακουλάκια χρώματος
3 Μπουκάλια ανάμιξης
20 λαστιχάκια
2 ζευγ. προστατευτικά γάντια
1 πλαστική επιφάνεια εργασίας
Οδηγίες στα ελληνικά

300-30057 T-shirt Kit Adult Inner: 4

Περιέχει:
1 T-Shirt
3 σακουλάκια χρώματος
3 Μπουκάλια ανάμιξης
20 λαστιχάκια
2 ζευγ. προστατευτικά γάντια
1 πλαστική επιφάνεια εργασίας
Οδηγίες στα ελληνικά