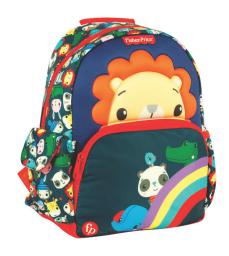

# FISHER PRICE

349-13054 Τσάντα Νηπίου Οβάλ 135819 Junior backpack Outer:12

349-14054 Τσάντα Νηπίου Οβάλ Junior backpack Outer: 12

349-14072 Τρόλεϋ νηπίου Junior trolley Outer:6

349-15054 Τσάντα Νηπίου Οβάλ Junior backpack Outer: 12