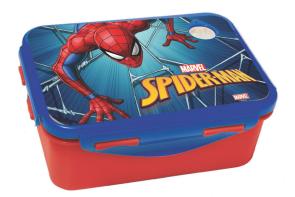

## **SPIDERMAN**

337-77074 Τρόλεϋ δημοτικού Trolley bag Outer : 6

337-77031 Τσάντα δημοτικού Οβάλ Oval backpack Outer: 12

337-77140 Κασετίνα Βαρελάκι Round pencil case Inner: 12/Outer: 48

337-77220 Τσαντάκι Φαγητού Lunch bag Outer: 24

337-77100 Κασετίνα Διπλή (Γεμάτη) Double Deck. P. Case (Filled) Inner: 12/Outer: 36