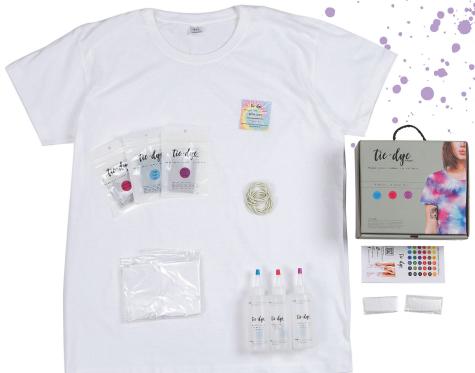

# tie-Weish

**300-30056**Bag of 6 Tie Dye Colors Inner: 10

6 σακουλάκια χρώματος 6 Μπουκάλια ανάμιξης 20 λαστιχάκια 2 ζευγ. προστατευτικά γάντια 1 πλαστική επιφάνεια εργασίας Οδηγίες στα ελληνικά

**300-30059** Tote Bag Kit Inner: 7

Περιέχει:
1 Υφασμάτινη τσάντα
3 σακουλάκια χρώματος
3 Μπουκάλια ανάμιξης
20 λαστιχάκια
2 ζευγ. προστατευτικά γάντια
1 πλαστική επιφάνεια εργασίας
Οδηγίες στα ελληνικά

300-30057 T-shirt Kit Adult Inner: 4

Περιέχει:
1 T-Shirt
3 σακουλάκια χρώματος
3 Μπουκάλια ανάμιξης
20 λαστιχάκια
2 ζευγ. προστατευτικά γάντια
1 πλαστική επιφάνεια εργασίας
Οδηγίες στα ελληνικά