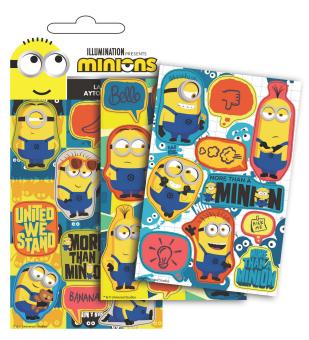

774-54610 Laser Stickers Outer: 900 / Inner: 36

774-54679 Max 600 Stickers 5 204549 133174 Outer: 120 / Inner: 60

**774-54229 MINIONS** Stickers PVC Puffy Outer: 1000/Inner: 20

774-54438 MINIONS **Foam Stickers** Outer: 600/Inner: 24