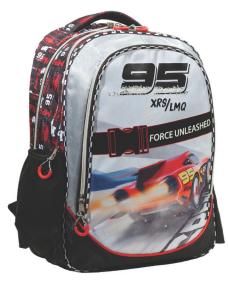

# THE CARS

341-46072 Τρόλεϋ νηπίου Junior trolley Outer : 12

341-46054 Τσάντα Νηπίου Οβάλ Junior backpack Outer: 24

341-47074 Τρόλεϋ δημοτικού Trolley bag Outer : 6

341-47031 Τσάντα δημοτικού Οβάλ Oval backpack Outer: 12

341-47413 Μπλόκ ζωγρ/κής A4 30φ. Sketch book A4 30sh. Inner: 15/Outer: 30

341-47416 Μπλόκ ζωγρ/κής A4 40φ.+stickers Sketch book A4 40sh.+stickers Inner: 10/Outer: 30

341-43515 Ντοσιέ λάστιχο Α4,PP Elasto folder A4, PP Inner: 72/Outer: 12