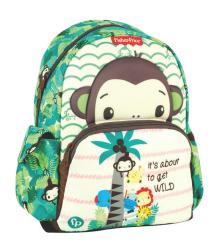

# FISHER PRICE

349-13054 Τσάντα Νηπίου Οβάλ 135819 Junior backpack Outer:12

349-14054 Τσάντα Νηπίου Οβάλ Junior backpack Outer: 12

349-14072 Τρόλεϋ νηπίου Junior trolley Outer:6

349-15054 Τσάντα Νηπίου Οβάλ Junior backpack Outer: 12

349-15220 Τσαντάκι Φαγητού Lunch bag Outer: 24

349-16054 Τσάντα Νηπίου Οβάλ Junior backpack Outer:12

349-16072 Τρόλεϋ νηπίου 135826 Junior trolley Outer:6

571-56204 Παγούρι 350ml Water canteen 350ml Inner: 6/Outer: 72

# FISHER PRICE

349-17072 Τρόλεϋ νηπίου Junior trolley Outer:6

349-17054 Τσάντα Νηπίου Οβάλ 135888 Junior backpack Outer:12

349-17220 Τσαντάκι Φαγητού Lunch bag Outer: 24

571-55204 Παγούρι 350ml Water canteen 350ml Inner: 6/Outer: 72