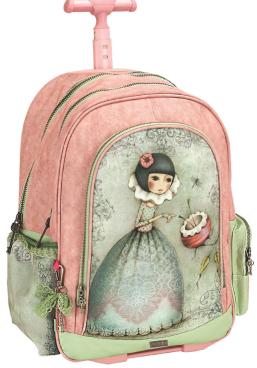

# MIRACLE TUNES

5 "204549" 132368" 335-25072 Τρόλεϋ νηπίου Junior trolley Outer: 12

5 204549 132351 335-25054 Τσάντα Νηπίου Οβάλ Junior backpack Outer: 24

5 "204549" 132375 335-25074 Τρόλεϋ δημοτικού Trolley bag Outer: 6

5 204549 132344 335-25031 Τσάντα δημοτικού Οβάλ Oval backpack Outer: 12

335-25100 Κασετίνα Διπλή (Γεμάτη) 132320 Double Deck. P. Case (Filled) Inner: 12/Outer: 36

335-25144 Κασετίνα/Pencil case 132337 Inner: 12/Outer: 48

# **MIRACLE TUNES**

335-25220 Τσαντάκι Φαγητού Lunch bag Outer: 24

335-25400 Τετράδιο B5 40φ. Notepad B5 40sh. Inner: 18/Outer: 54

335-25416 Μπλόκ ζωγρ/κής A4 40φ.+stickers Sketch book A4 40sh.+stickers Inner: 10/Outer: 30