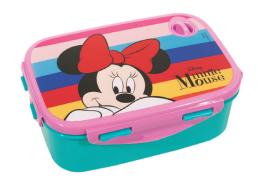

# MINNIE

**5 204549 135536** 340-46074 Τρόλεϋ δημοτικού Trolley bag Outer : 6

**5 204549 135505**340-46031
Τσάντα δημοτικού Οβάλ
Oval backpack
Outer: 12

**5 '204549' 135529** 340-46072 Τρόλεϋ νηπίου Junior trolley Outer : 12

5 204549 135512 340-46054 Τσάντα Νηπίου Οβάλ Junior backpack Outer: 24

5 204549 136137

340-46100 Κασετίνα Διπλή (Γεμάτη) 136137 Double Deck. P. Case (Filled) Inner: 12/Outer: 36

340-46144 Κασετίνα/Pencil case Inner : 12/Outer : 48

340-46220 Τσαντάκι Φαγητού Lunch bag Outer: 24

340-44031 Τσάντα δημοτικού Οβάλ Oval backpack Outer : 12

5 204549 138834

340-44074 Τρόλεϋ δημοτικού Trolley bag Outer: 6

340-44054 Τσάντα Νηπίου Οβάλ Junior backpack Outer : 24

340-44072 Τρόλεϋ νηπίου Junior trolley Outer: 12

340-44100 Κασετίνα Διπλή (Γεμάτη) 138841 Double Deck. P. Case (Filled) Inner: 12/Outer: 36

340-44144 Κασετίνα/Pencil case 138858 Inner : 12/Outer : 48

340-44220 Τσαντάκι Φαγητού Lunch bag Outer: 24