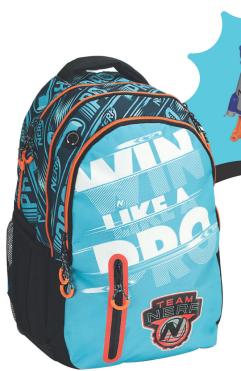

## BAKUGAN

5 '204549' 136304' 334-56400 Τετράδιο B5 40φ. Notepad B5 40sh. Inner: 18/Outer: 54

5 "204549" 136335" 334-56515 Ντοσιέ λάστιχο Α4,PP Elasto folder A4, PP Inner: 72/Outer: 12

334-56413 Μπλόκ ζωγρ/κής A4 30φ. Sketch book A4 30sh. Inner: 15/Outer: 30