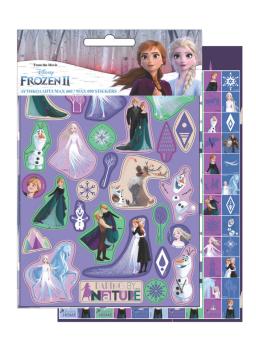

## FROZEN

5 204549 135802

341-67074 Τρόλεϋ δημοτικού Trolley bag Outer : 6

5 204549 135772

341-67031 Τσάντα δημοτικού Οβάλ Oval backpack Outer: 12

341-67072 Τρόλεϋ νηπίου Junior trolley Outer : 12

5 20/5/0 135780

**5 "204549" 135789"** 341-67054 Τσάντα Νηπίου Οβάλ Junior backpack Outer: 24

5 204549 131118 341-65074 Τρόλεϋ δημοτικού Trolley bag Outer: 6

5 204549 131088

341-65031 Τσάντα δημοτικού Οβάλ Oval backpack Outer : 12