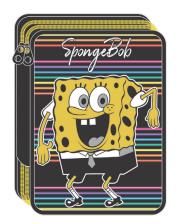

# **HELLO KITTY**

335-68072 Τρόλεϋ νηπίου Junior trolley

335-68054 Τσάντα Νηπίου Οβάλ Junior backpack Outer: 24

335-68074 Τρόλεϋ δημοτικού Trolley bag

335-68031 Τσάντα δημοτικού Οβάλ Oval backpack Outer: 12

335-68100 Κασετίνα Διπλή (Γεμάτη) Double Deck. P. Case (Filled) Inner: 12/Outer: 36

335-68144 Κασετίνα/Pencil case Inner: 12/Outer: 48

335-68220 Τσαντάκι Φαγητού Lunch bag Outer: 24

# **HELLO KITTY**

335-69072 Τρόλεϋ νηπίου Junior trolley Outer: 12

5 "204549" 138759" 335-69054

Τσάντα Νηπίου Οβάλ Junior backpack Outer : 24

335-68400 Τετράδιο B5 40φ. Notepad B5 40sh. Inner: 18/Outer: 54