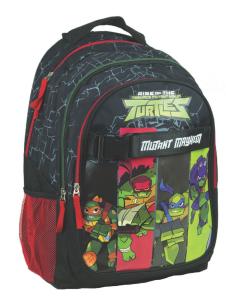

#### **TMNT**

5 "204549" 127593" 334-23074

334-23074 Τρόλεϋ δημοτικού Trolley bag Outer : 6

5 204549 127562

334-23031 Τσάντα δημοτικού Οβάλ Oval backpack Outer: 12

334-23054 Τσάντα Νηπίου Οβάλ Junior backpack Outer: 24

334-23100 Κασετίνα Διπλή (Γεμάτη) Double Deck. P. Case (Filled) Inner: 12/Outer: 36

Κασετίνα Βαρελάκι Round pencil case Inner: 12/Outer: 48

334-23400 Τετράδιο B5 40φ. Notepad B5 40sh. Inner: 18/Outer: 108

334-23416 Μπλόκ ζωγρ/κής A4 40φ.+stickers Sketch book A4 40sh.+stickers Inner: 10/Outer: 30