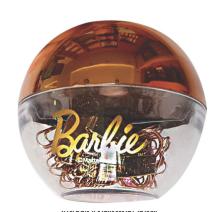

Inner: 12/Outer: 72

349-68633 Ξύστρα (24τμχ.) Sharpener (24pcs.) Inner: 24/Outer: 240

5 204549 124301 349-61880 Barbie rose gold desk accessories Outer: 24

5 204549 123366

349-64400 Τετράδιο 17x25 50φ. Notepad 17x25 50sh. Inner: 12/Outer: 96