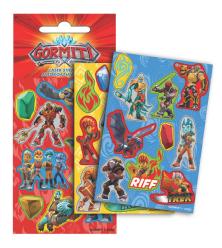

# MIRACULOUS

346-05074 Τρόλεϋ δημοτικού Trolley bag Outer:6

346-05031 Τσάντα δημοτικού Οβάλ Oval backpack Outer: 12

346-05072 Τρόλεϋ νηπίου Junior trolley Outer: 12

346-05054 Τσάντα Νηπίου Οβάλ Junior backpack

Outer: 24

346-05100 Κασετίνα Διπλή (Γεμάτη) Double Deck. P. Case (Filled) Inner: 12/Outer: 36

346-05141 Κασετίνα/Pencil case Inner: 12/Outer: 48

**5 204549 136892** 346-05220

Tσαντάκι Φαγητού Lunch bag Outer: 24

346-05400 Τετράδιο B5 40φ. Notepad B5 40sh. Inner: 18/Outer: 54

346-05413 Μπλόκ ζωγρ/κής A4 30φ. Sketch book A4 30sh. Inner: 15/Outer: 30

346-05416 Μπλόκ ζωγρ/κής A4 40φ.+stickers Sketch book A4 40sh.+stickers Inner: 10/Outer: 30