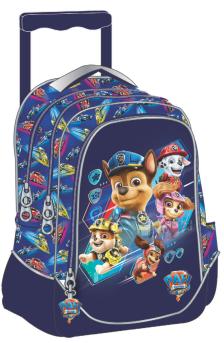

# PAW PATROL

334-36072 Τρόλεϋ νηπίου Junior trolley Outer : 12

5 204549 138629 334-36054 Τσάντα Νηπίου Οβι

Τσάντα Νηπίου Οβάλ Junior backpack Outer : 24

334-37072 Τρόλεϋ νηπίου Junior trolley Outer: 12

5 "204549" 138643" 334-37054