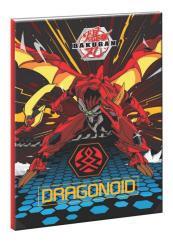

## BAKUGAN

5 '204549' 136304' 334-56400 Τετράδιο B5 40φ. Notepad B5 40sh. Inner: 18/Outer: 54

5 "204549" 136335" 334-56515 Ντοσιέ λάστιχο Α4,PP Elasto folder A4, PP Inner: 72/Outer: 12

334-56413 Μπλόκ ζωγρ/κής A4 30φ. Sketch book A4 30sh. Inner: 15/Outer: 30