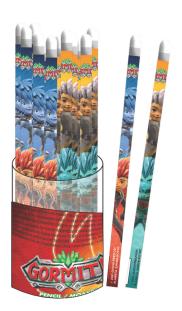

#### **GORMITI**

335-56755 Σχολικό σετ (5τμχ.) Stationery set (5pcs.) Inner: 12/Outer: 144

335-56884 Σετ δώρου (6τμχ.) Gift set (6pcs.) Inner: 12/Outer: 72

Inner: 40/Outer: 1200

335-56613 Moλύβια Rubber φιγ. 24τμχ. Pencils Rubber topper 24pcs. Inner: 24/Outer : 480