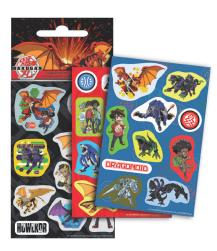

## BAKUGAN

5 '204549' 136304' 334-56400 Τετράδιο B5 40φ. Notepad B5 40sh. Inner: 18/Outer: 54

5 "204549" 136335" 334-56515 Ντοσιέ λάστιχο Α4,PP Elasto folder A4, PP Inner: 72/Outer: 12

334-56413 Μπλόκ ζωγρ/κής A4 30φ. Sketch book A4 30sh. Inner: 15/Outer: 30