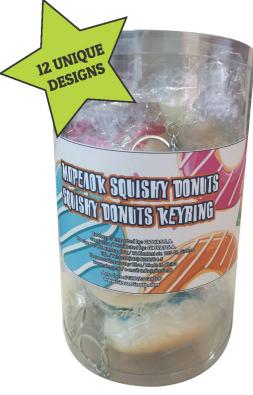

# МПРЕЛОК SQUISHY

502-22104 Squishy donuts keyring Μπρελόκ squishy donuts Outer:192/ Inner: 24

502-22105 Squishy cupcakes keyring Μπρελόκ squishy cupcakes Inner: 216 / Outer: 24