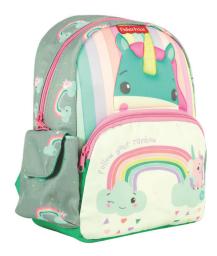

# FISHER PRICE

349-13054 Τσάντα Νηπίου Οβάλ 135819 Junior backpack Outer:12

349-14054 Τσάντα Νηπίου Οβάλ Junior backpack Outer: 12

349-14072 Τρόλεϋ νηπίου Junior trolley Outer:6

349-15054 Τσάντα Νηπίου Οβάλ Junior backpack Outer: 12

349-15220 Τσαντάκι Φαγητού Lunch bag Outer: 24

349-16054 Τσάντα Νηπίου Οβάλ Junior backpack Outer:12

349-16072 Τρόλεϋ νηπίου 135826 Junior trolley Outer:6

571-56204 Παγούρι 350ml Water canteen 350ml Inner: 6/Outer: 72

# FISHER PRICE

349-17072 Τρόλεϋ νηπίου Junior trolley Outer:6

349-17054 Τσάντα Νηπίου Οβάλ 135888 Junior backpack Outer:12

349-17220 Τσαντάκι Φαγητού Lunch bag Outer: 24

571-55204 Παγούρι 350ml Water canteen 350ml Inner: 6/Outer: 72