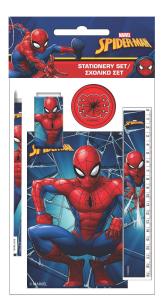

## **SPIDERMAN**

337-77400 Τετράδιο B5 40φ. Notepad B5 40sh. Inner: 18/Outer: 54

337-77755 Σχολικό σετ (5τμχ.) Stationery set (5pcs.) Inner: 12/Outer: 144

337-77413 Μπλόκ ζωγρ/κής A4 30φ. Sketch book A4 30sh. Inner: 15/Outer: 30