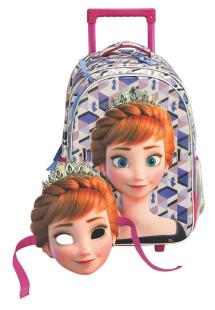

## FROZEN

5 204549 135802

341-67074 Τρόλεϋ δημοτικού Trolley bag Outer : 6

5 204549 135772

341-67031 Τσάντα δημοτικού Οβάλ Oval backpack Outer: 12

341-67072 Τρόλεϋ νηπίου Junior trolley Outer : 12

5 20/5/0 135780

**5 "204549" 135789"** 341-67054 Τσάντα Νηπίου Οβάλ Junior backpack Outer: 24

5 204549 131118 341-65074 Τρόλεϋ δημοτικού Trolley bag Outer: 6

5 204549 131088

341-65031 Τσάντα δημοτικού Οβάλ Oval backpack Outer : 12