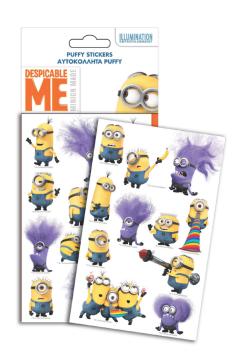

774-54610 Laser Stickers Outer: 900 / Inner: 36

774-54679 Max 600 Stickers 5 204549 133174 Outer: 120 / Inner: 60

**774-54229 MINIONS** Stickers PVC Puffy Outer: 1000/Inner: 20

774-54438 MINIONS **Foam Stickers** Outer: 600/Inner: 24