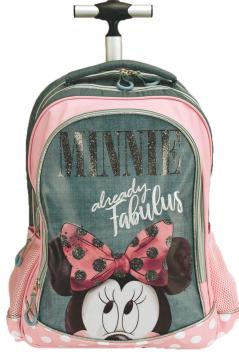

# MINNIE

**5 204549 135536** 340-46074 Τρόλεϋ δημοτικού Trolley bag Outer : 6

**5 204549 135505**340-46031
Τσάντα δημοτικού Οβάλ
Oval backpack
Outer: 12

**5 '204549' 135529** 340-46072 Τρόλεϋ νηπίου Junior trolley Outer : 12

5 204549 135512 340-46054 Τσάντα Νηπίου Οβάλ Junior backpack Outer: 24

5 204549 136137

340-46100 Κασετίνα Διπλή (Γεμάτη) 136137 Double Deck. P. Case (Filled) Inner: 12/Outer: 36

340-46144 Κασετίνα/Pencil case Inner : 12/Outer : 48

340-46220 Τσαντάκι Φαγητού Lunch bag Outer: 24

340-44031 Τσάντα δημοτικού Οβάλ Oval backpack Outer : 12

5 204549 138834

340-44074 Τρόλεϋ δημοτικού Trolley bag Outer: 6

340-44054 Τσάντα Νηπίου Οβάλ Junior backpack Outer : 24

340-44072 Τρόλεϋ νηπίου Junior trolley Outer: 12

340-44100 Κασετίνα Διπλή (Γεμάτη) 138841 Double Deck. P. Case (Filled) Inner: 12/Outer: 36

340-44144 Κασετίνα/Pencil case 138858 Inner : 12/Outer : 48

340-44220 Τσαντάκι Φαγητού Lunch bag Outer: 24