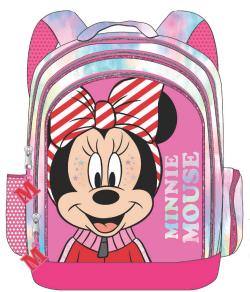

# MINNIE

**5 204549 135536** 340-46074 Τρόλεϋ δημοτικού Trolley bag Outer : 6

**5 204549 135505**340-46031
Τσάντα δημοτικού Οβάλ
Oval backpack
Outer: 12

**5 '204549' 135529** 340-46072 Τρόλεϋ νηπίου Junior trolley Outer : 12

5 204549 135512 340-46054 Τσάντα Νηπίου Οβάλ Junior backpack Outer: 24

5 204549 136137

340-46100 Κασετίνα Διπλή (Γεμάτη) 136137 Double Deck. P. Case (Filled) Inner: 12/Outer: 36

340-46144 Κασετίνα/Pencil case Inner : 12/Outer : 48

340-46220 Τσαντάκι Φαγητού Lunch bag Outer: 24

340-44031 Τσάντα δημοτικού Οβάλ Oval backpack Outer : 12

5 204549 138834

340-44074 Τρόλεϋ δημοτικού Trolley bag Outer: 6

340-44054 Τσάντα Νηπίου Οβάλ Junior backpack Outer : 24