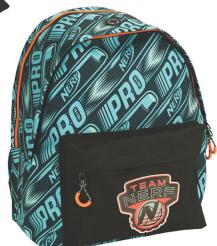

## BAKUGAN

5 '204549' 136304' 334-56400 Τετράδιο B5 40φ. Notepad B5 40sh. Inner: 18/Outer: 54

5 "204549" 136335" 334-56515 Ντοσιέ λάστιχο Α4,PP Elasto folder A4, PP Inner: 72/Outer: 12

334-56413 Μπλόκ ζωγρ/κής A4 30φ. Sketch book A4 30sh. Inner: 15/Outer: 30