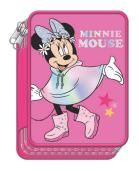

5 204549 135512 340-46054 Τσάντα Νηπίου Οβάλ Junior backpack Outer: 24

5 204549 136137

340-46100 Κασετίνα Διπλή (Γεμάτη) 136137 Double Deck. P. Case (Filled) Inner: 12/Outer: 36

340-46144 Κασετίνα/Pencil case Inner : 12/Outer : 48