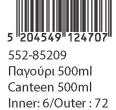

5 204549 134751 551-31209 Παγούρι 500ml Canteen 500ml Inner: 6/Outer: 72

5 '204549' 134768' 551-31232 Παγούρι Μεταλ. 520ml Tin Canteen 520ml

5 ||20//5/0||13//737|

551-31203 Παγούρι Flip 500ml Flip Canteen 500ml Inner: 6/Outer : 48