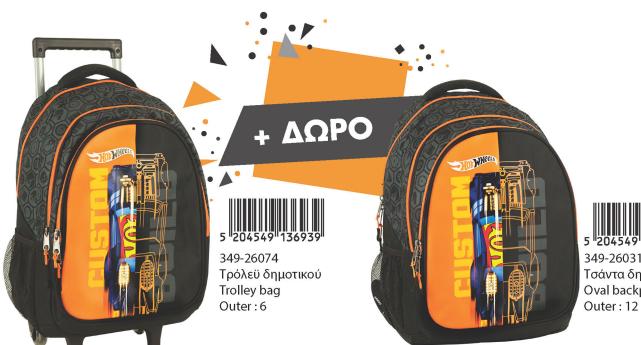

# **HOT WHEELS**

349-26072 Τρόλεϋ νηπίου Junior trolley Outer: 12

349-26054 Τσάντα Νηπίου Οβάλ Junior backpack Outer: 24

349-26031 Τσάντα δημοτικού Οβάλ Oval backpack

349-26100 Κασετίνα Διπλή (Γεμάτη) Double Deck. P. Case (Filled) Inner: 12/Outer: 36

349-26144 Κασετίνα/Pencil case 5 204549 136953 Inner: 12/Outer: 48

349-26220 Τσαντάκι Φαγητού 136960 Lunch bag Outer: 24