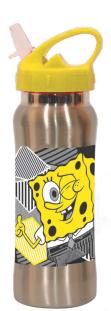

: 6/Outer : 48



553-64209 Παγούρι 500ml Canteen 500ml Inner: 6/Outer: 72



553-64238 Παγούρι SS 580ml Canteen 580ml Inner: 6/Outer: 48



553-64232 Παγούρι Μεταλ. 520ml **135000** Tin Canteen 520ml Inner: 6/Outer: 48



553-64203 Παγούρι Flip 500ml Flip Canteen 500ml Inner: 6/Outer: 48



553-64204 Παγούρι 350ml Water canteen 350ml Inner: 6/Outer: 72



553-63209

Παγούρι 500ml Canteen 500ml Inner: 6/Outer: 72





553-63265 Δοχείο κατάλληλο για φούρνο μικροκυμάτων Microwave lunch box Inner: 6/Outer: 48





Canteen 580ml

Inner: 6/Outer: 48



5 204549 131064 556-41238 Παγούρι SS 580ml Canteen 580ml Inner: 6/Outer : 48



5 204549 124813

555-48232 Παγούρι Μεταλ. 520ml Tin Canteen 520ml Inner: 6/Outer : 48



5 "204549" 117143" 555-46209 Παγούρι 500ml Canteen 500ml Inner: 6/Outer: 72





Inner: 6/Outer: 48



# LETS STAY CONNECTED





www.gimsa.gr 22 konteri str.

Piraeus-Greece

Tel.: +30 210 4832684

www.GiovasGroup.com