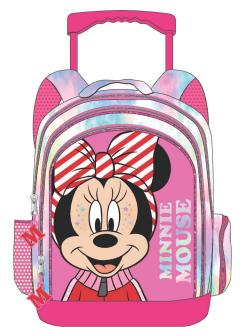

# MINNIE

**5 204549 135536** 340-46074 Τρόλεϋ δημοτικού Trolley bag Outer : 6

**5 204549 135505**340-46031
Τσάντα δημοτικού Οβάλ
Oval backpack
Outer: 12

**5 '204549' 135529** 340-46072 Τρόλεϋ νηπίου Junior trolley Outer : 12

5 204549 135512 340-46054 Τσάντα Νηπίου Οβάλ Junior backpack Outer: 24

5 204549 136137

340-46100 Κασετίνα Διπλή (Γεμάτη) 136137 Double Deck. P. Case (Filled) Inner: 12/Outer: 36

340-46144 Κασετίνα/Pencil case Inner : 12/Outer : 48

340-46220 Τσαντάκι Φαγητού Lunch bag Outer: 24

340-44031 Τσάντα δημοτικού Οβάλ Oval backpack Outer : 12

5 204549 138834

340-44074 Τρόλεϋ δημοτικού Trolley bag Outer: 6

340-44054 Τσάντα Νηπίου Οβάλ Junior backpack Outer : 24