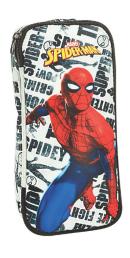

## **SPIDERMAN**

337-78074 Τρόλεϋ δημοτικού Trolley bag Outer: 6

5 ||204549||136656

337-78031 Τσάντα δημοτικού Οβάλ Oval backpack Outer: 12

337-78140 Κασετίνα Βαρελάκι Round pencil case Inner: 12/Outer: 48

337-78220 Τσαντάκι Φαγητού Lunch bag Outer: 24

337-78100 Κασετίνα Διπλή (Γεμάτη) Double Deck. P. Case (Filled) Inner: 12/Outer: 36

337-78144 Κασετίνα/Pencil case Inner: 12/Outer: 48

337-78072 Τρόλεϋ νηπίου Junior trolley Outer : 12