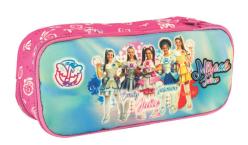

# MIRACLE TUNES

5 "204549" 132368" 335-25072 Τρόλεϋ νηπίου Junior trolley Outer: 12

5 204549 132351 335-25054 Τσάντα Νηπίου Οβάλ Junior backpack Outer: 24

5 "204549" 132375 335-25074 Τρόλεϋ δημοτικού Trolley bag Outer: 6

5 204549 132344 335-25031 Τσάντα δημοτικού Οβάλ Oval backpack Outer: 12

335-25100 Κασετίνα Διπλή (Γεμάτη) 132320 Double Deck. P. Case (Filled) Inner: 12/Outer: 36

335-25144 Κασετίνα/Pencil case 132337 Inner: 12/Outer: 48

# **MIRACLE TUNES**

335-25220 Τσαντάκι Φαγητού Lunch bag Outer: 24

335-25400 Τετράδιο B5 40φ. Notepad B5 40sh. Inner: 18/Outer: 54

335-25416 Μπλόκ ζωγρ/κής A4 40φ.+stickers Sketch book A4 40sh.+stickers Inner: 10/Outer: 30