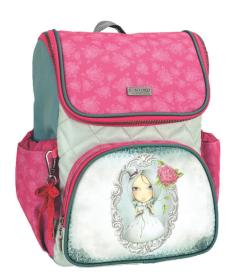

# MIRABELLE

**5 204549 136809** 343-02074 Τρόλεϋ δημοτικού Trolley bag Outer : 6

**5 204549 136786**343-02031
Τσάντα δημοτικού Οβάλ
Oval backpack
Outer: 12

5 204549 13679 343-02053 Τσάντα μίνι Backpack mini Outer: 48