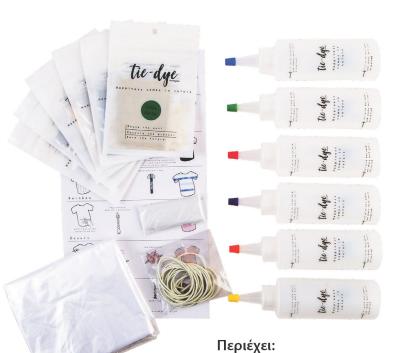

# tie-Weish

**300-30056**Bag of 6 Tie Dye Colors Inner: 10

6 σακουλάκια χρώματος 6 Μπουκάλια ανάμιξης 20 λαστιχάκια 2 ζευγ. προστατευτικά γάντια 1 πλαστική επιφάνεια εργασίας Οδηγίες στα ελληνικά

**300-30059** Tote Bag Kit Inner: 7

Περιέχει:
1 Υφασμάτινη τσάντα
3 σακουλάκια χρώματος
3 Μπουκάλια ανάμιξης
20 λαστιχάκια
2 ζευγ. προστατευτικά γάντια
1 πλαστική επιφάνεια εργασίας
Οδηγίες στα ελληνικά

300-30057 T-shirt Kit Adult Inner: 4

Περιέχει:
1 T-Shirt
3 σακουλάκια χρώματος
3 Μπουκάλια ανάμιξης
20 λαστιχάκια
2 ζευγ. προστατευτικά γάντια
1 πλαστική επιφάνεια εργασίας
Οδηγίες στα ελληνικά