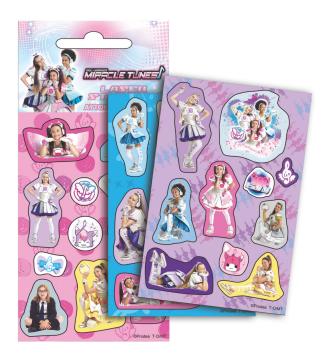

## **STICKERS**

773-14010 Laser Stickers Outer: 900 / Inner: 36

773-14033 Shining Stickers Outer: 600 / Inner: 24

5 204549 133792

773-14038 Foam Stickers Outer: 600 / Inner: 24

773-14010 Sticker album w/ 50 stickers Outer: 120 / Inner: 61