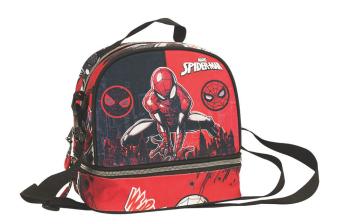

## **SPIDERMAN**

337-77074 Τρόλεϋ δημοτικού Trolley bag Outer : 6

337-77031 Τσάντα δημοτικού Οβάλ Oval backpack Outer: 12

337-77140 Κασετίνα Βαρελάκι Round pencil case Inner: 12/Outer: 48

337-77220 Τσαντάκι Φαγητού Lunch bag Outer: 24