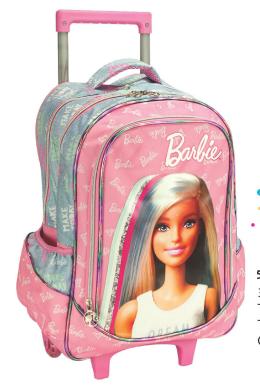

# BARBIE

349-69034 Σακίδιο 2 θέσεων 2 Sheets Backpack Outer: 12

349-69074 Τρόλεϋ δημοτικού Trolley bag Outer : 6

5 204549 136991

349-69073 Τρόλεϋ μίνι Trolley mini bag Outer: 6

5 204549 136984

349-69053 Τσάντα μίνι Backpack mini Outer: 48

349-69144 Κασετίνα/Pencil case Inner: 12/Outer: 48

## **BARBIE**

5 204549 135680 349-68031 Τσάντα δημοτικού Οβάλ

'Τσάντα δημοτικού Οβάλ Oval backpack Outer : 12

349-68100 Κασετίνα Διπλή (Γεμάτη) Double Deck. P. Case (Filled) Inner: 12/Outer: 36

349-68144 Κασετίνα/Pencil case Inner: 12/Outer: 48