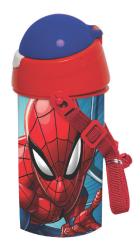

# **SPIDERMAN**

337-77600 Μολύβια 40τμχ. Pencils 40pcs. Inner: 40/Outer: 1200

337-77613 Μολύβια Rubber φιγ. 24τμχ. Pencils Rubber topper 24pcs. Inner: 24/Outer : 480

337-75613 Moλύβια Rubber φιγ. 24τμχ. Pencils Rubber topper 24pcs. Inner: 24/Outer : 480

337-75844 Σετ δώρου (6τμχ.) Gift set (6pcs.) Inner: 12/Outer: 72

337-76400 Τετράδιο B5 50φ. Notepad B5 50sh. Inner: 12/Outer: 48