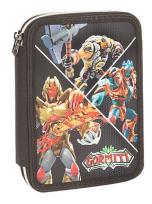

#### **GORMITI**

335-56755 Σχολικό σετ (5τμχ.) Stationery set (5pcs.) Inner: 12/Outer: 144

335-56884 Σετ δώρου (6τμχ.) Gift set (6pcs.) Inner: 12/Outer: 72

Inner: 40/Outer: 1200

335-56613 Moλύβια Rubber φιγ. 24τμχ. Pencils Rubber topper 24pcs. Inner: 24/Outer : 480