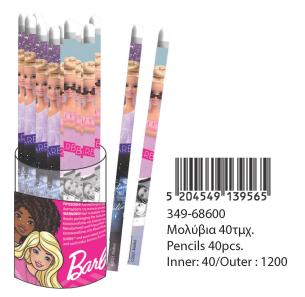

5 204549 131354 349-66617 Μολύβια διακοσμ. φιγ. 36τμχ.

Pencils decor. topper 36pcs. Inner: 36/Outer: 864

5 "204549" 139534" 349-68400 Τετράδιο B5 40φ. Notepad B5 40sh. Inner: 18/Outer: 54

5 204549 140653 349-68515 Ντοσιέ λάστιχο A4,PP Elasto folder A4, PP Inner: 72/Outer: 12