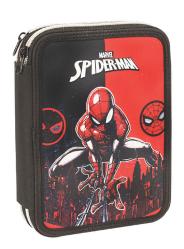

# **SPIDERMAN**

337-77600 Μολύβια 40τμχ. Pencils 40pcs. Inner: 40/Outer: 1200

337-77613 Μολύβια Rubber φιγ. 24τμχ. Pencils Rubber topper 24pcs. Inner: 24/Outer : 480

337-75613 Moλύβια Rubber φιγ. 24τμχ. Pencils Rubber topper 24pcs. Inner: 24/Outer : 480

## **SPIDERMAN**

337-77400 Τετράδιο B5 40φ. Notepad B5 40sh. Inner: 18/Outer: 54

337-77755 Σχολικό σετ (5τμχ.) Stationery set (5pcs.) Inner: 12/Outer: 144

337-77413 Μπλόκ ζωγρ/κής A4 30φ. Sketch book A4 30sh. Inner: 15/Outer: 30