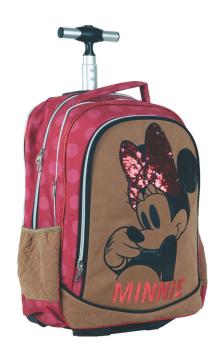

# MINNIE

**5 204549 135536** 340-46074 Τρόλεϋ δημοτικού Trolley bag Outer : 6

**5 204549 135505**340-46031
Τσάντα δημοτικού Οβάλ
Oval backpack
Outer: 12

**5 '204549' 135529** 340-46072 Τρόλεϋ νηπίου Junior trolley Outer : 12

5 204549 135512 340-46054 Τσάντα Νηπίου Οβάλ Junior backpack Outer: 24

5 204549 136137

340-46100 Κασετίνα Διπλή (Γεμάτη) 136137 Double Deck. P. Case (Filled) Inner: 12/Outer: 36

340-46144 Κασετίνα/Pencil case Inner : 12/Outer : 48

340-46220 Τσαντάκι Φαγητού Lunch bag Outer: 24

340-44031 Τσάντα δημοτικού Οβάλ Oval backpack Outer : 12

5 204549 138834

340-44074 Τρόλεϋ δημοτικού Trolley bag Outer: 6

340-44054 Τσάντα Νηπίου Οβάλ Junior backpack Outer : 24