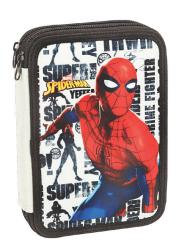

## **SPIDERMAN**

337-77074 Τρόλεϋ δημοτικού Trolley bag Outer : 6

337-77031 Τσάντα δημοτικού Οβάλ Oval backpack Outer: 12

337-77140 Κασετίνα Βαρελάκι Round pencil case Inner: 12/Outer: 48

337-77220 Τσαντάκι Φαγητού Lunch bag Outer: 24

337-77100 Κασετίνα Διπλή (Γεμάτη) Double Deck. P. Case (Filled) Inner: 12/Outer: 36