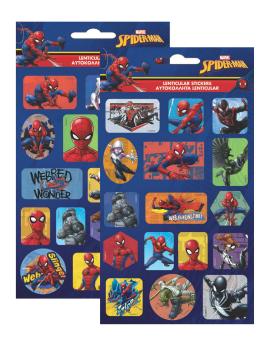

5 204549 133839 777-51738 Foam Stickers Outer: 600 / Inner: 24

**777-51410 SPIDERMAN Laser Stickers** 5 204549 115781 Outer: 900/Inner: 36

777-51479 SPIDERMAN Max 600 Stickers Outer: 120/Inner: 60

**777-51415 SPIDERMAN** Lenticular Stickers Outer: 600/Inner: 24