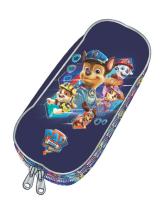

# PAW PATROL

334-36072 Τρόλεϋ νηπίου Junior trolley Outer : 12

5 204549 138629 334-36054 Τσάντα Νηπίου Οβι

Τσάντα Νηπίου Οβάλ Junior backpack Outer : 24

334-37072 Τρόλεϋ νηπίου Junior trolley Outer: 12

5 "204549" 138643" 334-37054