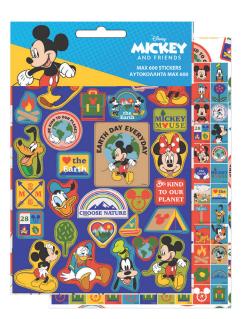

771-81179 Max 600 Stickers 5 204549 133075 Outer: 120 / Inner: 60

**771-80615 FROZEN** Lenticular Stickers Outer: 600/Inner: 24

**771-80627 FROZEN**Reflective Stickers
Outer: 600/Inner: 24

771-80057 FROZEN
Stickers 2D
Outer: 500/Inner: 250