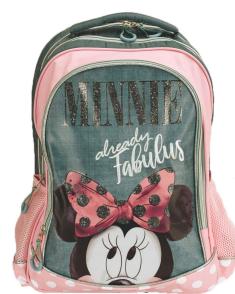

# MINNIE

**5 204549 135536** 340-46074 Τρόλεϋ δημοτικού Trolley bag Outer : 6

**5 204549 135505**340-46031
Τσάντα δημοτικού Οβάλ
Oval backpack
Outer: 12

**5 '204549' 135529** 340-46072 Τρόλεϋ νηπίου Junior trolley Outer : 12

5 204549 135512 340-46054 Τσάντα Νηπίου Οβάλ Junior backpack Outer: 24

5 204549 136137

340-46100 Κασετίνα Διπλή (Γεμάτη) 136137 Double Deck. P. Case (Filled) Inner: 12/Outer: 36

340-46144 Κασετίνα/Pencil case Inner : 12/Outer : 48

340-46220 Τσαντάκι Φαγητού Lunch bag Outer: 24

340-44031 Τσάντα δημοτικού Οβάλ Oval backpack Outer : 12

5 204549 138834

340-44074 Τρόλεϋ δημοτικού Trolley bag Outer: 6

340-44054 Τσάντα Νηπίου Οβάλ Junior backpack Outer : 24

340-44072 Τρόλεϋ νηπίου Junior trolley Outer: 12

340-44100 Κασετίνα Διπλή (Γεμάτη) 138841 Double Deck. P. Case (Filled) Inner: 12/Outer: 36

340-44144 Κασετίνα/Pencil case 138858 Inner : 12/Outer : 48

340-44220 Τσαντάκι Φαγητού Lunch bag Outer: 24