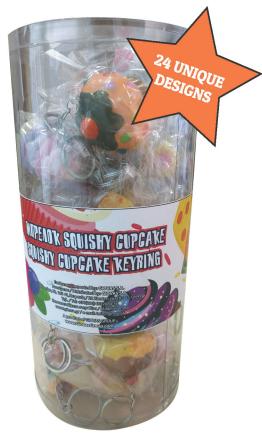

# МПРЕЛОК SQUISHY

502-22104 Squishy donuts keyring Μπρελόκ squishy donuts Outer:192/ Inner: 24

502-22105 Squishy cupcakes keyring Μπρελόκ squishy cupcakes Inner: 216 / Outer: 24