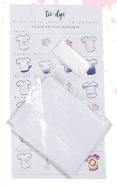

Περιέχει:
1 T-Shirt
3 σακουλάκια χρώματος
3 Μπουκάλια ανάμιξης
20 λαστιχάκια
2 ζευγ. προστατευτικά γάντια
1 πλαστική επιφάνεια εργασίας
Οδηγίες στα ελληνικά