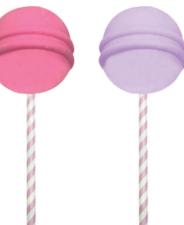

# **FUNKY FISH**

300-30010 FF Drinking Cup Femme Drinking Cup Inner: 6

300-30011 FF Drinking Cup Femme Drinking Cup Inner: 6

Display 16pcs

300-30045 USB Cable Pink Leopard Heart Inner: 3

300-30042 Diamond pen Glitter Pink

300-30043 Metallic pen Glitter Gold Inner: 12

5 204549 132986 300-30044 Lolli pencil Pink Leopard Inner: 4

300-30046 Wallet Pink Inner: 3