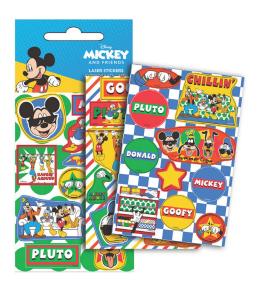

## **STICKERS**

773-14010 Laser Stickers Outer: 900 / Inner: 36

773-14033 Shining Stickers Outer: 600 / Inner: 24

5 204549 133792

773-14038 Foam Stickers Outer: 600 / Inner: 24

773-14010 Sticker album w/ 50 stickers Outer: 120 / Inner: 61

772-16527 CARS **Reflective Stickers** 9"115262" Outer : 600/Inner: 24

773-00110 Laser Stickers Outer: 900 / Inner: 36

773-00179 Max 600 Stickers Outer: 120 / Inner: 60

773-12634 MICKEY MOUSE

Capsule Sticker Outer: 600/Inner: 24

**773-12891 MICKEY MOUSE** 

Sticker Album
Outer: 144/Inner: 6

773-11379 MICKEY MOUSE Max 600 Stickers

Max 600 Stickers Outer: 120/Inner: 60

**773-11338 MICKEY** Foam Stickers Outer: 600/Inner: 24

774-00510 Laser Stickers Outer: 900 / Inner: 36