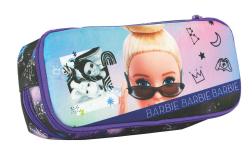

# BARBIE

349-69034 Σακίδιο 2 θέσεων 2 Sheets Backpack Outer: 12

349-69074 Τρόλεϋ δημοτικού Trolley bag Outer : 6

5 204549 136991

349-69073 Τρόλεϋ μίνι Trolley mini bag Outer: 6

5 204549 136984

349-69053 Τσάντα μίνι Backpack mini Outer: 48

349-69144 Κασετίνα/Pencil case Inner: 12/Outer: 48

## **BARBIE**

5 204549 135680 349-68031 Τσάντα δημοτικού Οβάλ

'Τσάντα δημοτικού Οβάλ Oval backpack Outer : 12

349-68100 Κασετίνα Διπλή (Γεμάτη) Double Deck. P. Case (Filled) Inner: 12/Outer: 36

349-68144 Κασετίνα/Pencil case Inner: 12/Outer: 48