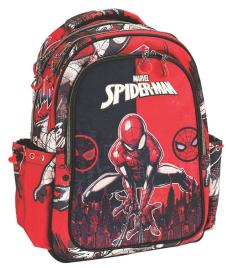

## **SPIDERMAN**

337-78074 Τρόλεϋ δημοτικού Trolley bag Outer: 6

5 ||204549||136656

337-78031 Τσάντα δημοτικού Οβάλ Oval backpack Outer: 12

337-78140 Κασετίνα Βαρελάκι Round pencil case Inner: 12/Outer: 48

337-78220 Τσαντάκι Φαγητού Lunch bag Outer: 24

337-78100 Κασετίνα Διπλή (Γεμάτη) Double Deck. P. Case (Filled) Inner: 12/Outer: 36

337-78144 Κασετίνα/Pencil case Inner: 12/Outer: 48

337-78072 Τρόλεϋ νηπίου Junior trolley Outer : 12