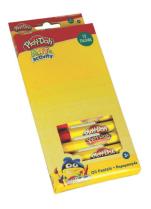

Σετ Νερομπογιές & Πινέλο12 τμχ. Water Paint Set w/ Brush 12 pcs. Outer: 96, Inner: 18

320-00000 Μαρκαδόροι 12 τμχ. 3mm Color Pens 12 pcs. 3mm

Outer: 96, Inner: 24

320-00001 Μαρκαδόροι 12 τμχ. 2mm Washable Color Pens 12 pcs. 2mm Outer: 48, Inner: 24

320-00003

Washable Color Pens 24 pcs. 6mm Outer: 24, Inner: 18

Μαρκαδόροι 24 τμχ. 6mm

320-00002 Μαρκαδόροι 12 τμχ. 6mm Washable Color Pens 12 pcs. 6mm Outer: 48, Inner: 18

320-40002 Δαχτυλομπογιές 6 τμχ. 40ml Finger Paints 6 pcs. 40ml Outer: 24, Inner: 18

## **PLAY DOH**

#### 040-00124

320-50002 Ψαλίδι Rubber Handle Scissors Inner: 48, Outer: 18

320-20004 Χρωματιστά μολύβια με 2πλή μύτη 12 τμχ. Double sided Triangular color pencils 12 pcs. Outer: 96, Inner: 24

320-20005 Μεταλλικά Χρωματιστά μολύβια 12 τμχ. Metallic Triangular color pencils 12 pcs. Outer: 96, Inner: 18