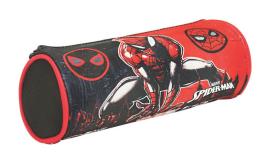

## **SPIDERMAN**

337-77074 Τρόλεϋ δημοτικού Trolley bag Outer : 6

337-77031 Τσάντα δημοτικού Οβάλ Oval backpack Outer: 12

337-77140 Κασετίνα Βαρελάκι Round pencil case Inner: 12/Outer: 48

337-77220 Τσαντάκι Φαγητού Lunch bag Outer: 24

337-77100 Κασετίνα Διπλή (Γεμάτη) Double Deck. P. Case (Filled) Inner: 12/Outer: 36