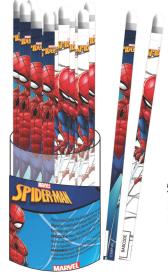

# **SPIDERMAN**

337-77600 Μολύβια 40τμχ. Pencils 40pcs. Inner: 40/Outer: 1200

337-77613 Μολύβια Rubber φιγ. 24τμχ. Pencils Rubber topper 24pcs. Inner: 24/Outer : 480

337-75613 Moλύβια Rubber φιγ. 24τμχ. Pencils Rubber topper 24pcs. Inner: 24/Outer : 480