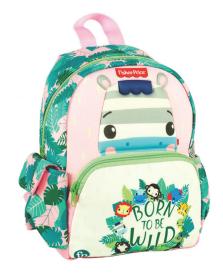

# FISHER PRICE

349-13054 Τσάντα Νηπίου Οβάλ 135819 Junior backpack Outer:12

349-14054 Τσάντα Νηπίου Οβάλ Junior backpack Outer: 12

349-14072 Τρόλεϋ νηπίου Junior trolley Outer:6

349-15054 Τσάντα Νηπίου Οβάλ Junior backpack Outer: 12

349-15220 Τσαντάκι Φαγητού Lunch bag Outer: 24

349-16054 Τσάντα Νηπίου Οβάλ Junior backpack Outer:12

349-16072 Τρόλεϋ νηπίου 135826 Junior trolley Outer:6

571-56204 Παγούρι 350ml Water canteen 350ml Inner: 6/Outer: 72

# FISHER PRICE

349-17072 Τρόλεϋ νηπίου Junior trolley Outer:6

349-17054 Τσάντα Νηπίου Οβάλ 135888 Junior backpack Outer:12

349-17220 Τσαντάκι Φαγητού Lunch bag Outer: 24

571-55204 Παγούρι 350ml Water canteen 350ml Inner: 6/Outer: 72