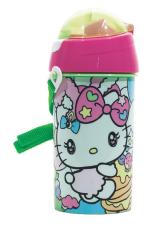

# **HELLO KITTY**

335-68072 Τρόλεϋ νηπίου Junior trolley

335-68054 Τσάντα Νηπίου Οβάλ Junior backpack Outer: 24

335-68074 Τρόλεϋ δημοτικού Trolley bag

335-68031 Τσάντα δημοτικού Οβάλ Oval backpack Outer: 12

335-68100 Κασετίνα Διπλή (Γεμάτη) Double Deck. P. Case (Filled) Inner: 12/Outer: 36

335-68144 Κασετίνα/Pencil case Inner: 12/Outer: 48

335-68220 Τσαντάκι Φαγητού Lunch bag Outer: 24

# **HELLO KITTY**

335-69072 Τρόλεϋ νηπίου Junior trolley Outer: 12

5 "204549" 138759" 335-69054

Τσάντα Νηπίου Οβάλ Junior backpack Outer : 24

335-68400 Τετράδιο B5 40φ. Notepad B5 40sh. Inner: 18/Outer: 54

335-68515 Ντοσιέ λάστιχο Α4,PP 40554 Elasto folder A4, PP Inner: 72/Outer: 12

335-68580 Φάκελος κουμπί A4 PP File w/button A4 Inner : 12/Outer : 96

335-68413 Μπλόκ ζωγρ/κής A4 30φ. Sketch book A4 30sh. Inner: 15/Outer : 30

335-68416 Μπλόκ ζωγρ/κής A4 40φ.+stickers Sketch book A4 40sh.+stickers Inner: 10/Outer: 30