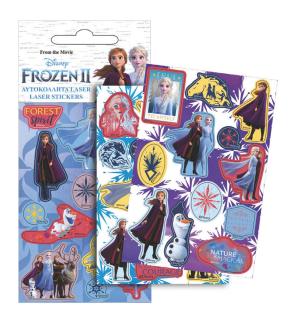

## **FROZEN**

341-66074 Τρόλεϋ δημοτικού Trolley bag Outer:6

341-66031 Τσάντα δημοτικού Οβάλ Oval backpack Outer:12

341-66072 Τρόλεϋ νηπίου Junior trolley Outer: 12

341-66054 Τσάντα Νηπίου Οβάλ Junior backpack Outer: 24

341-66100 Κασετίνα Διπλή (Γεμάτη) Double Deck. P. Case (Filled) Inner: 12/Outer: 36

341-66144 Κασετίνα/Pencil case 4 043946 299332 Inner: 12/Outer: 48