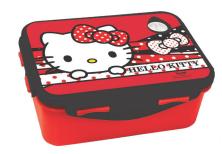

# **HELLO KITTY**

335-68072 Τρόλεϋ νηπίου Junior trolley

335-68054 Τσάντα Νηπίου Οβάλ Junior backpack Outer: 24

335-68074 Τρόλεϋ δημοτικού Trolley bag

335-68031 Τσάντα δημοτικού Οβάλ Oval backpack Outer: 12

335-68100 Κασετίνα Διπλή (Γεμάτη) Double Deck. P. Case (Filled) Inner: 12/Outer: 36

335-68144 Κασετίνα/Pencil case Inner: 12/Outer: 48

335-68220 Τσαντάκι Φαγητού Lunch bag Outer: 24

# **HELLO KITTY**

335-69072 Τρόλεϋ νηπίου Junior trolley Outer: 12

5 "204549" 138759" 335-69054

Τσάντα Νηπίου Οβάλ Junior backpack Outer : 24

335-68400 Τετράδιο B5 40φ. Notepad B5 40sh. Inner: 18/Outer: 54