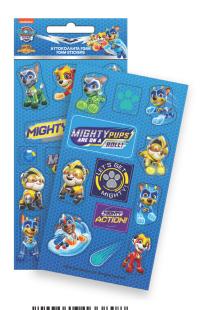

# PAW PATROL

334-36072 Τρόλεϋ νηπίου Junior trolley Outer : 12

5 204549 138629 334-36054 Τσάντα Νηπίου Οβι

Τσάντα Νηπίου Οβάλ Junior backpack Outer : 24

334-37072 Τρόλεϋ νηπίου Junior trolley Outer: 12

5 "204549" 138643" 334-37054