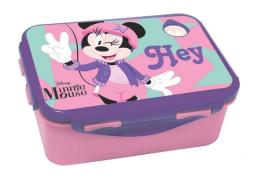

5 "204549" 139428 344-21073 Τρόλεϋ μίνι Trolley mini bag Outer : 6

5 '204549' 139411' 344-21053 Τσάντα μίνι Backpack mini Outer: 48

Mολύβια διακοσμ. φιγ. 36τμχ. Pencils decor. topper 36pcs. Inner: 36/Outer: 864

# FISHER PRICE

349-13054 Τσάντα Νηπίου Οβάλ 135819 Junior backpack Outer:12

349-14054 Τσάντα Νηπίου Οβάλ Junior backpack Outer: 12

349-14072 Τρόλεϋ νηπίου Junior trolley Outer:6

349-15054 Τσάντα Νηπίου Οβάλ Junior backpack Outer: 12

349-15220 Τσαντάκι Φαγητού Lunch bag Outer: 24

349-16054 Τσάντα Νηπίου Οβάλ Junior backpack Outer:12

349-16072 Τρόλεϋ νηπίου 135826 Junior trolley Outer:6

571-56204 Παγούρι 350ml Water canteen 350ml Inner: 6/Outer: 72

# FISHER PRICE

349-17072 Τρόλεϋ νηπίου Junior trolley Outer:6

349-17054 Τσάντα Νηπίου Οβάλ 135888 Junior backpack Outer:12

349-17220 Τσαντάκι Φαγητού Lunch bag Outer: 24

571-55204 Παγούρι 350ml Water canteen 350ml Inner: 6/Outer: 72

571-53204 Παγούρι 350ml 5 204549 140790 Water canteen 350ml Inner: 6/Outer: 72

571-54204 Παγούρι 350ml Water canteen 350ml Inner: 6/Outer: 72

571-57265 Δοχείο κατάλληλο για φούρνο μικροκυμάτων Microwave lunch box Inner: 6/Outer: 48

Δοχείο κατάλληλο για φούρνο μικροκυμάτων Microwave lunch box Inner: 6/Outer: 48

Δοχείο κατάλληλο για φούρνο μικροκυμάτων Microwave lunch box Inner: 6/Outer: 48

# **CANTEENS**

| 571-50265 | Δοχείο Φαγητού | Lunch Box | Inner : 6 / Outer : 48

571-50204 Παγούρι 350ml 129672 Water canteen 350ml Inner: 6/Outer : 72

571-52204 Παγούρι 350ml Water canteen 350ml Inner: 6/Outer : 72

571-50035 Breakfast Set Bamboo Fisher Price 4 Designs Assorted Outer : 8

300-30048 Bag of Tie Dye - Yellow Inner: 3

300-30049 Bag of Tie Dye - Pink Inner: 3

300-30050 Bag of Tie Dye - Fuchsia Inner: 3

**300-30051**Bag of Tie Dye - Purple Inner: 3