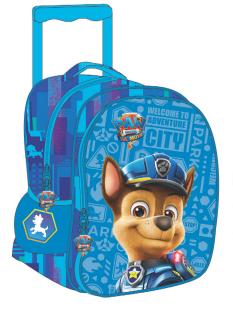

# PAW PATROL

334-36072 Τρόλεϋ νηπίου Junior trolley Outer : 12

5 204549 138629 334-36054 Τσάντα Νηπίου Οβι

Τσάντα Νηπίου Οβάλ Junior backpack Outer : 24

334-37072 Τρόλεϋ νηπίου Junior trolley Outer: 12

5 "204549" 138643" 334-37054