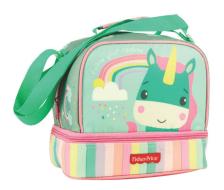

# FISHER PRICE

349-17072 Τρόλεϋ νηπίου Junior trolley Outer:6

349-17054 Τσάντα Νηπίου Οβάλ 135888 Junior backpack Outer:12

349-17220 Τσαντάκι Φαγητού Lunch bag Outer: 24

571-55204 Παγούρι 350ml Water canteen 350ml Inner: 6/Outer: 72