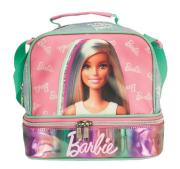

# BARBIE

349-69034 Σακίδιο 2 θέσεων 2 Sheets Backpack Outer: 12

349-69074 Τρόλεϋ δημοτικού Trolley bag Outer : 6

5 204549 136991

349-69073 Τρόλεϋ μίνι Trolley mini bag Outer: 6

5 204549 136984

349-69053 Τσάντα μίνι Backpack mini Outer: 48

349-69144 Κασετίνα/Pencil case Inner: 12/Outer: 48

## **BARBIE**

5 204549 135680 349-68031 Τσάντα δημοτικού Οβάλ

'Τσάντα δημοτικού Οβάλ Oval backpack Outer : 12

349-68100 Κασετίνα Διπλή (Γεμάτη) Double Deck. P. Case (Filled) Inner: 12/Outer: 36

349-68144 Κασετίνα/Pencil case Inner: 12/Outer: 48

5 "204549" 135703" 339-68220 Τσαντάκι Φαγητού Lunch bag Outer: 24

# **BARBIE**

5 204549 13703 349-70053 Τσάντα μίνι Backpack mini Outer: 48

5 204549 137080

349-70220 Τσαντάκι Φαγητού Lunch bag Outer: 24

349-70100 Κασετίνα Διπλή (Γεμάτη) Double Deck. P. Case (Filled) Inner : 12/Outer : 36

349-70144 Κασετίνα/Pencil case Inner: 12/Outer: 48

349-67074 Τρόλεϋ δημοτικού Trolley bag Outer: 6

5 204549 129641

349-67072 Τρόλεϋ νηπίου Junior trolley Outer: 12

5 204549 129757 349-67144 Κασετίνα/Pencil case Inner: 12/Outer: 48