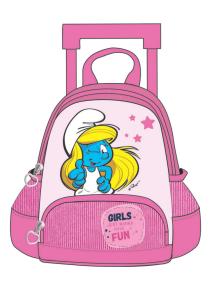

## THE CARS

341-49074 Τρόλεϋ δημοτικού Trolley bag Outer: 6

341-49031 Τσάντα δημοτικού Οβάλ Oval backpack Outer: 12

341-49072 Τρόλεϋ νηπίου Junior trolley Outer: 12

341-49054 Τσάντα Νηπίου Οβάλ Junior backpack Outer: 24

341-49100 Κασετίνα Διπλή (Γεμάτη) 204549 136755 Double Deck. P. Case (Filled) Inner: 12/Outer: 36

341-49144 **Κασετίνα/Pencil case 5 '204549' 136762'** Inner: 12/Outer: 48

341-49220 Τσαντάκι Φαγητού Lunch bag Outer: 24