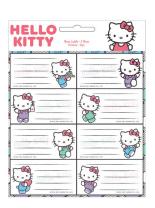

5 "204549" 1393 344-20053 Τσάντα μίνι Backpack mini Outer : 48

F 20/5/0 1307/7

344-20220 Τσαντάκι Φαγητού Lunch bag Outer: 24

344-20144 Κασετίνα/Pencil case Inner: 12/Outer: 48

344-20400 Τετράδιο B5 40φ. Notepad B5 40sh. Inner: 18/Outer: 108

344-20580 Φάκελος κουμπί Α4 πλαστικό εξώφ. PP File w/button A4 Inner: 12/Outer: 96

344-20413 Μπλόκ ζωγρ/κής A4 30φ. Sketch book A4 30sh. Inner: 15/Outer: 30

344-20416 Μπλόκ ζωγρ/κής A4 40φ.+stickers Sketch book A4 40sh.+stickers Inner: 10/Outer: 30