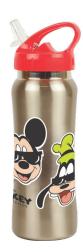

# **CANTEENS**

| 571-50265 | Δοχείο Φαγητού | Lunch Box | Inner : 6 / Outer : 48

571-50204 Παγούρι 350ml 129672 Water canteen 350ml Inner: 6/Outer : 72

571-52204 Παγούρι 350ml Water canteen 350ml Inner: 6/Outer : 72