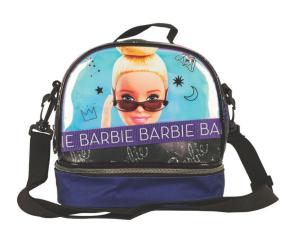

5 "204549" 135703" 339-68220 Τσαντάκι Φαγητού Lunch bag Outer: 24

# **BARBIE**

5 204549 13703 349-70053 Τσάντα μίνι Backpack mini Outer: 48

5 204549 137080

349-70220 Τσαντάκι Φαγητού Lunch bag Outer: 24

349-70100 Κασετίνα Διπλή (Γεμάτη) Double Deck. P. Case (Filled) Inner : 12/Outer : 36

349-70144 Κασετίνα/Pencil case Inner: 12/Outer: 48

349-67074 Τρόλεϋ δημοτικού Trolley bag Outer: 6

5 204549 129641

349-67072 Τρόλεϋ νηπίου Junior trolley Outer: 12

5 204549 129757 349-67144 Κασετίνα/Pencil case Inner: 12/Outer: 48