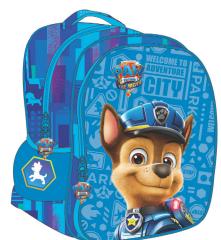

# PAW PATROL

334-36072 Τρόλεϋ νηπίου Junior trolley Outer : 12

5 204549 138629 334-36054 Τσάντα Νηπίου Οβι

Τσάντα Νηπίου Οβάλ Junior backpack Outer : 24

334-37072 Τρόλεϋ νηπίου Junior trolley Outer: 12

5 "204549" 138643" 334-37054

337-78054 Τσάντα Νηπίου Οβάλ Junior backpack Outer: 24

Detachable Hard Material Mask!

337-66072 Τρόλεϋ νηπίου Junior trolley Outer : 6

337-66054 Τσάντα Νηπίου Οβάλ Junior backpack Outer : 12

5 204549 126688