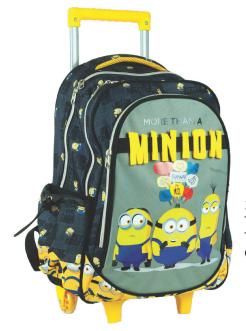

334-35580 Φάκελος κουμπί Α4 πλαστικό εξώφ. PP File w/button A4 Inner: 12/Outer: 96

334-11416 Μπλόκ ζωγρ/κής A4 40φ.+stickers Sketch book A4 40sh.+stickers Inner: 10/Outer: 30

334-34633 Ξύστρα (24τμχ.) Sharpener (24pcs.) Inner: 24/Outer: 240