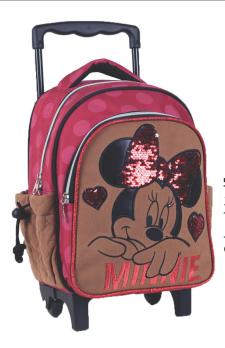

# MINNIE

**5 204549 135536** 340-46074 Τρόλεϋ δημοτικού Trolley bag Outer : 6

**5 204549 135505**340-46031
Τσάντα δημοτικού Οβάλ
Oval backpack
Outer: 12

**5 '204549' 135529** 340-46072 Τρόλεϋ νηπίου Junior trolley Outer : 12