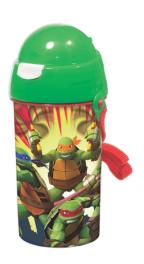

## **SPIDERMAN**

337-77400 Τετράδιο B5 40φ. Notepad B5 40sh. Inner: 18/Outer: 54

337-77755 Σχολικό σετ (5τμχ.) Stationery set (5pcs.) Inner: 12/Outer: 144

337-77413 Μπλόκ ζωγρ/κής A4 30φ. Sketch book A4 30sh. Inner: 15/Outer: 30