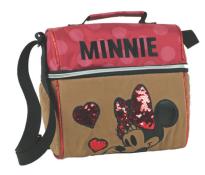

# MINNIE

**5 204549 135536** 340-46074 Τρόλεϋ δημοτικού Trolley bag Outer : 6

**5 204549 135505**340-46031
Τσάντα δημοτικού Οβάλ
Oval backpack
Outer: 12

**5 '204549' 135529** 340-46072 Τρόλεϋ νηπίου Junior trolley Outer : 12