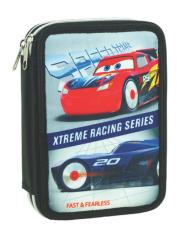

## THE CARS

341-49074 Τρόλεϋ δημοτικού Trolley bag Outer: 6

341-49031 Τσάντα δημοτικού Οβάλ Oval backpack Outer: 12

341-49072 Τρόλεϋ νηπίου Junior trolley Outer: 12

341-49054 Τσάντα Νηπίου Οβάλ Junior backpack Outer: 24

341-49100 Κασετίνα Διπλή (Γεμάτη) 204549 136755 Double Deck. P. Case (Filled) Inner: 12/Outer: 36

341-49144 **Κασετίνα/Pencil case 5 '204549' 136762'** Inner: 12/Outer: 48

341-49220 Τσαντάκι Φαγητού Lunch bag Outer: 24