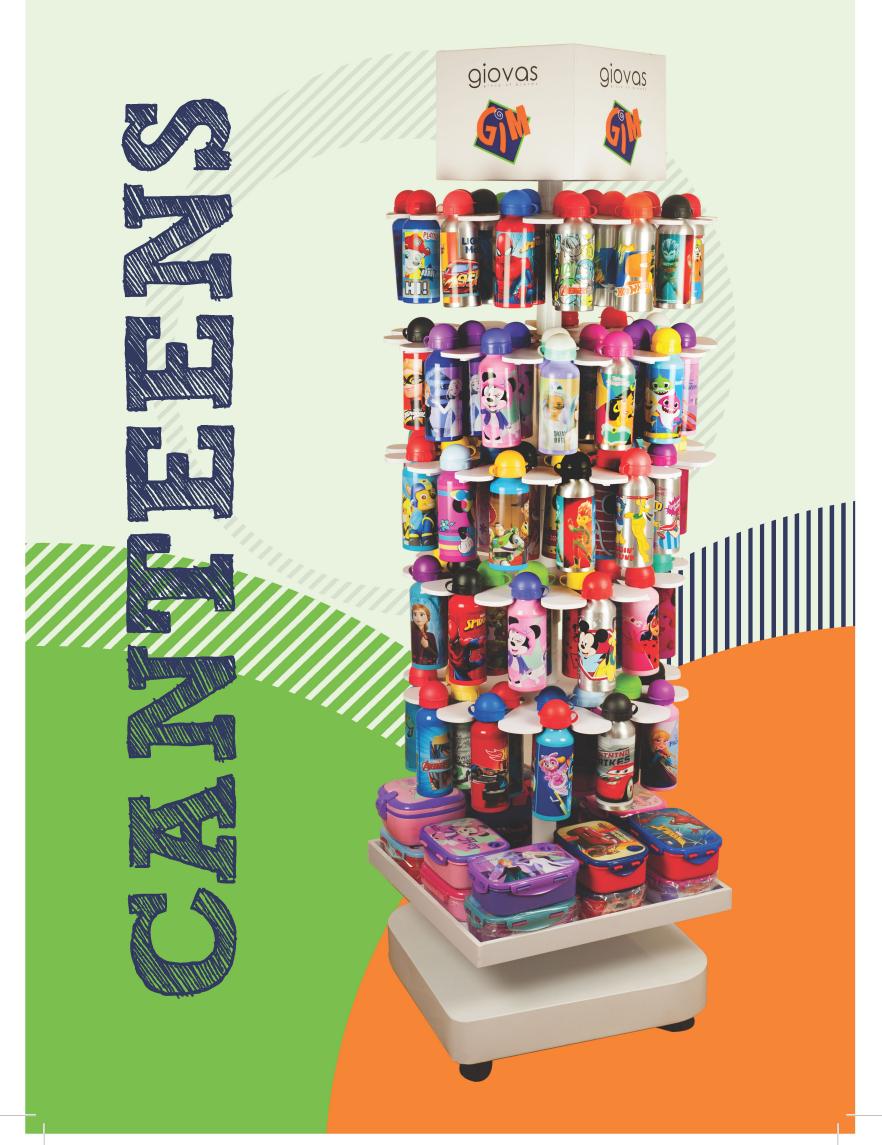

# **CANTEENS**

| 571-50265 | Δοχείο Φαγητού | Lunch Box | Inner : 6 / Outer : 48

571-50204 Παγούρι 350ml 129672 Water canteen 350ml Inner: 6/Outer : 72

571-52204 Παγούρι 350ml Water canteen 350ml Inner: 6/Outer : 72