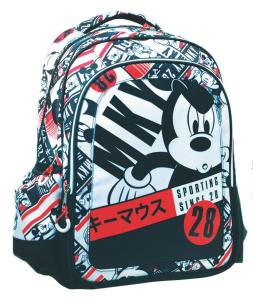

# MINNIE

**5 204549 135536** 340-46074 Τρόλεϋ δημοτικού Trolley bag Outer : 6

**5 204549 135505**340-46031
Τσάντα δημοτικού Οβάλ
Oval backpack
Outer: 12

**5 '204549' 135529** 340-46072 Τρόλεϋ νηπίου Junior trolley Outer : 12