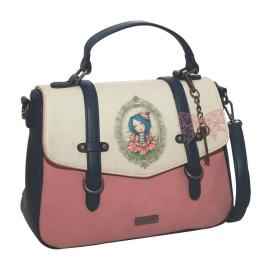

SANIORD

Inner: 12/Outer: 48

5 204549 140677 343-03053 Τσάντα μίνι Backpack mini Outer : 48

5 "204549" 140684" 343-03072 Τρόλεϋ νηπίου Junior trolley Outer : 12

5 "204549" 134362" 343-00053 Τσάντα μίνι Backpack mini Outer: 16