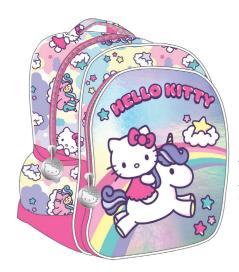

# **HELLO KITTY**

335-68072 Τρόλεϋ νηπίου Junior trolley

335-68054 Τσάντα Νηπίου Οβάλ Junior backpack Outer: 24

335-68074 Τρόλεϋ δημοτικού Trolley bag

335-68031 Τσάντα δημοτικού Οβάλ Oval backpack Outer: 12

335-68100 Κασετίνα Διπλή (Γεμάτη) Double Deck. P. Case (Filled) Inner: 12/Outer: 36

335-68144 Κασετίνα/Pencil case Inner: 12/Outer: 48

335-68220 Τσαντάκι Φαγητού Lunch bag Outer: 24

# **HELLO KITTY**

335-69072 Τρόλεϋ νηπίου Junior trolley Outer: 12

5 "204549" 138759" 335-69054

Τσάντα Νηπίου Οβάλ Junior backpack Outer : 24

335-68400 Τετράδιο B5 40φ. Notepad B5 40sh. Inner: 18/Outer: 54

335-68515 Ντοσιέ λάστιχο Α4,PP 40554 Elasto folder A4, PP Inner: 72/Outer: 12

335-68580 Φάκελος κουμπί A4 PP File w/button A4 Inner : 12/Outer : 96

335-68413 Μπλόκ ζωγρ/κής A4 30φ. Sketch book A4 30sh. Inner: 15/Outer : 30

335-68416 Μπλόκ ζωγρ/κής A4 40φ.+stickers Sketch book A4 40sh.+stickers Inner: 10/Outer: 30