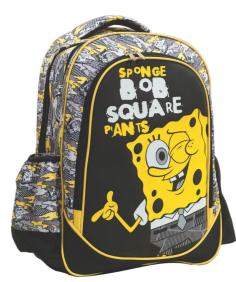

334-63400 Τετράδιο Β5 40φ. Notepad B5 40sh. Inner: 18/Outer: 108

334-63580 Φάκελος κουμπί Α4 7 5 204549 140523 PP File w/button A4 Φάκελος κουμπί Α4 πλαστικό εξώφ.

Inner: 12/Outer: 96

## **BABY SHARK**

334-64072 Τρόλεϋ νηπίου Junior trolley Outer : 12

334-64054 Τσάντα Νηπίου Οβάλ Junior backpack Outer : 24

334-64220 Τσαντάκι Φαγητού Lunch bag Outer: 24

334-64413 Μπλόκ ζωγρ/κής A4 30φ. Sketch book A4 30sh. Inner: 15/Outer: 30

334-64416 Μπλόκ ζωγρ/κής Α4 40φ.+stickers Sketch book A4 40sh.+stickers Inner: 10/Outer: 30

334-56072 Τρόλεϋ νηπίου Junior trolley Outer: 12

334-56054 Τσάντα Νηπίου Οβάλ Junior backpack Outer: 24

334-56074 Τρόλεϋ δημοτικού Trolley bag