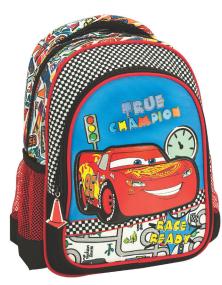

# THE CARS

341-46072 Τρόλεϋ νηπίου Junior trolley Outer : 12

341-46054 Τσάντα Νηπίου Οβάλ Junior backpack Outer: 24

341-47074 Τρόλεϋ δημοτικού Trolley bag Outer : 6

341-47031 Τσάντα δημοτικού Οβάλ Oval backpack Outer: 12

341-47413 Μπλόκ ζωγρ/κής A4 30φ. Sketch book A4 30sh. Inner: 15/Outer: 30

341-47416 Μπλόκ ζωγρ/κής A4 40φ.+stickers Sketch book A4 40sh.+stickers Inner: 10/Outer: 30

341-43515 Ντοσιέ λάστιχο Α4,PP Elasto folder A4, PP Inner: 72/Outer: 12