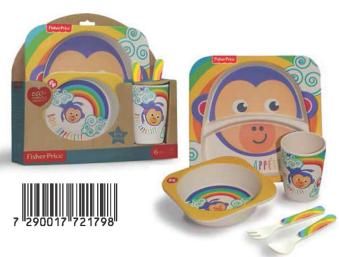

# FISHER PRICE

349-13054 Τσάντα Νηπίου Οβάλ 135819 Junior backpack Outer:12

349-14054 Τσάντα Νηπίου Οβάλ Junior backpack Outer: 12

349-14072 Τρόλεϋ νηπίου Junior trolley Outer:6

349-15054 Τσάντα Νηπίου Οβάλ Junior backpack Outer: 12

349-15220 Τσαντάκι Φαγητού Lunch bag Outer: 24

349-16054 Τσάντα Νηπίου Οβάλ Junior backpack Outer:12

349-16072 Τρόλεϋ νηπίου 135826 Junior trolley Outer:6

571-56204 Παγούρι 350ml Water canteen 350ml Inner: 6/Outer: 72

# FISHER PRICE

349-17072 Τρόλεϋ νηπίου Junior trolley Outer:6

349-17054 Τσάντα Νηπίου Οβάλ 135888 Junior backpack Outer:12

349-17220 Τσαντάκι Φαγητού Lunch bag Outer: 24

571-55204 Παγούρι 350ml Water canteen 350ml Inner: 6/Outer: 72