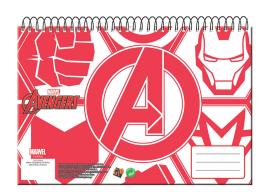

335-56300 Μολυβοθήκη Pencil Pot / Holder - Tin Outer: 48/Inner: 8

335-56413 Μπλόκ ζωγρ/κής A4 30φ. Sketch book A4 30sh. Inner: 15/Outer : 30

335-56416 Μπλόκ ζωγρ/κής A4 40φ.+stickers Sketch book A4 40sh.+stickers Inner: 10/Outer: 30