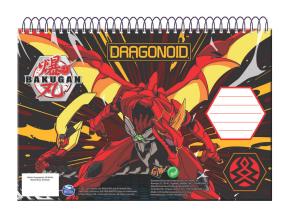

## BAKUGAN

5 '204549' 136304' 334-56400 Τετράδιο B5 40φ. Notepad B5 40sh. Inner: 18/Outer: 54

5 "204549" 136335" 334-56515 Ντοσιέ λάστιχο Α4,PP Elasto folder A4, PP Inner: 72/Outer: 12

334-56413 Μπλόκ ζωγρ/κής A4 30φ. Sketch book A4 30sh. Inner: 15/Outer: 30