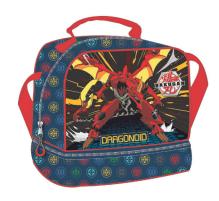

## BAKUGAN

5 '204549' 136304' 334-56400 Τετράδιο B5 40φ. Notepad B5 40sh. Inner: 18/Outer: 54

5 "204549" 136335" 334-56515 Ντοσιέ λάστιχο Α4,PP Elasto folder A4, PP Inner: 72/Outer: 12

334-56413 Μπλόκ ζωγρ/κής A4 30φ. Sketch book A4 30sh. Inner: 15/Outer: 30