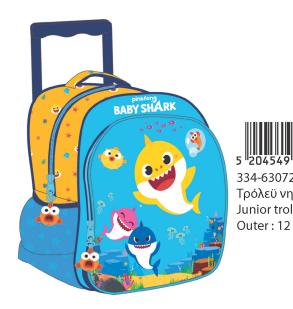

## **BABY SHARK**

334-64072 Τρόλεϋ νηπίου Junior trolley Outer : 12

334-64054 Τσάντα Νηπίου Οβάλ Junior backpack Outer : 24

334-64220 Τσαντάκι Φαγητού Lunch bag Outer: 24

334-64413 Μπλόκ ζωγρ/κής A4 30φ. Sketch book A4 30sh. Inner: 15/Outer: 30