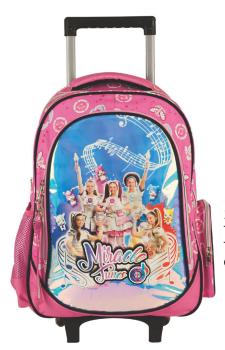

# MIRACLE TUNES

5 "204549" 132368" 335-25072 Τρόλεϋ νηπίου Junior trolley Outer: 12

5 204549 132351 335-25054 Τσάντα Νηπίου Οβάλ Junior backpack Outer: 24

5 "204549" 132375 335-25074 Τρόλεϋ δημοτικού Trolley bag Outer: 6

5 204549 132344 335-25031 Τσάντα δημοτικού Οβάλ Oval backpack Outer: 12

335-25100 Κασετίνα Διπλή (Γεμάτη) 132320 Double Deck. P. Case (Filled) Inner: 12/Outer: 36

335-25144 Κασετίνα/Pencil case 132337 Inner: 12/Outer: 48

# **MIRACLE TUNES**

335-25220 Τσαντάκι Φαγητού Lunch bag Outer: 24

335-25400 Τετράδιο B5 40φ. Notepad B5 40sh. Inner: 18/Outer: 54

335-25416 Μπλόκ ζωγρ/κής A4 40φ.+stickers Sketch book A4 40sh.+stickers Inner: 10/Outer: 30