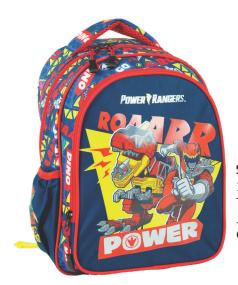

# POWER RANGERS

332-99031 Τσάντα δημοτικού Οβάλ Oval backpack Outer : 12

332-99074 Τρόλεϋ δημοτικού Trolley bag Outer: 6

5 204549 130876 332-99054 Τσάντα Νηπίου Οβάλ Junior backpack Outer: 24

332-99072 Τρόλεϋ νηπίου Junior trolley Outer: 12

332-99100 Κασετίνα Διπλή (Γεμάτη) Double Deck. P. Case (Filled) Inner: 12/Outer: 36

332-99144 Κασετίνα/Pencil case Inner: 12/Outer: 48

5 204549 139343 344-20073 Τρόλεϋ μίνι

Trolley mini bag
Outer: 12

5 | 204549 | 139336