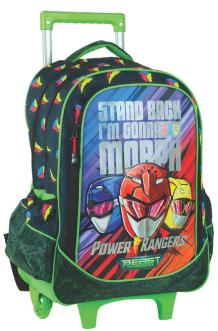

# POWER RANGERS

332-99031 Τσάντα δημοτικού Οβάλ Oval backpack Outer : 12

332-99074 Τρόλεϋ δημοτικού Trolley bag Outer: 6

5 204549 130876 332-99054 Τσάντα Νηπίου Οβάλ Junior backpack Outer: 24

332-99072 Τρόλεϋ νηπίου Junior trolley Outer: 12

332-99100 Κασετίνα Διπλή (Γεμάτη) Double Deck. P. Case (Filled) Inner: 12/Outer: 36

332-99144 Κασετίνα/Pencil case Inner: 12/Outer: 48

5 204549 139343 344-20073 Τρόλεϋ μίνι

Trolley mini bag
Outer: 12

5 | 204549 | 139336