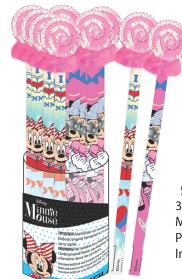

## **MINNIE**

5 204549 139237 340-44884 Σετ δώρου (6τμχ.) Gift set (6pcs.) Inner: 12/Outer: 72

**5 204549 139206** 340-44617 Μολύβια διακοσμ. φιγ. 36τμχ. Pencils decor. topper 36pcs. Inner: 36/Outer : 864