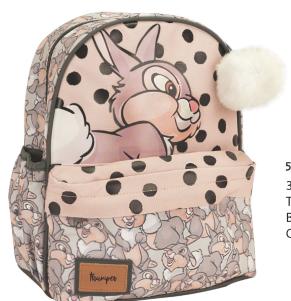

Κιμωλίες Χρωμ. Jumbo 6 τμχ. Jumbo Chalk 6 pcs. Outer: 48, Inner: 12

Outer: 48

371-11271 Τσάντακι νεσεσέρ λούτρινο Neseser Fur Outer: 72

371-11240 Τσάντακι μέσης λούτρινο Waist Bag Fur Outer : 80

371-11200 Τσάντακι ώμου λούτρινο Shoulder Bag Fur Outer : 48

371-11282 Πορτοφόλι λούτρινο στρογγ. με κλίπ Wallet Fur Round w/Clip Outer : 120