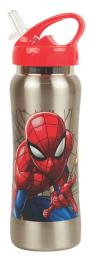

## **SPIDERMAN**

337-77074 Τρόλεϋ δημοτικού Trolley bag Outer : 6

337-77031 Τσάντα δημοτικού Οβάλ Oval backpack Outer: 12

337-77140 Κασετίνα Βαρελάκι Round pencil case Inner: 12/Outer: 48

337-77220 Τσαντάκι Φαγητού Lunch bag Outer: 24

337-77100 Κασετίνα Διπλή (Γεμάτη) Double Deck. P. Case (Filled) Inner: 12/Outer: 36