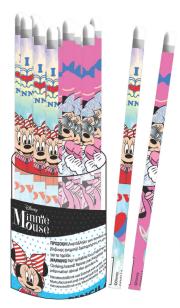

340-48413 Μπλόκ ζωγρ/κής Α4 30φ. Sketch book A4 30sh. Inner: 15/Outer: 30

340-48416 Μπλόκ ζωγρ/κής Α4 40φ.+stickers 5 204549 128057 Sketch book A4 40sh.+stickers Inner: 10/Outer: 30

5 204549 139169 340-44400 Τετράδιο B5 40φ. Notepad B5 40sh. Inner: 18/Outer: 54