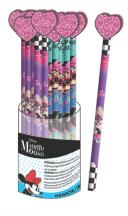

# MINNIE

**5 204549 135536** 340-46074 Τρόλεϋ δημοτικού Trolley bag Outer : 6

**5 204549 135505**340-46031
Τσάντα δημοτικού Οβάλ
Oval backpack
Outer: 12

**5 '204549' 135529** 340-46072 Τρόλεϋ νηπίου Junior trolley Outer : 12