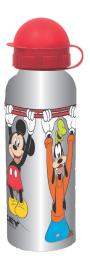

# **CANTEENS**

| 571-50265 | Δοχείο Φαγητού | Lunch Box | Inner : 6 / Outer : 48

571-50204 Παγούρι 350ml 129672 Water canteen 350ml Inner: 6/Outer : 72

571-52204 Παγούρι 350ml Water canteen 350ml Inner: 6/Outer : 72