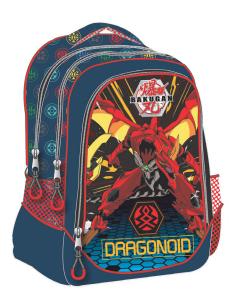

## BAKUGAN

5 '204549' 136304' 334-56400 Τετράδιο B5 40φ. Notepad B5 40sh. Inner: 18/Outer: 54

5 "204549" 136335" 334-56515 Ντοσιέ λάστιχο Α4,PP Elasto folder A4, PP Inner: 72/Outer: 12

334-56413 Μπλόκ ζωγρ/κής A4 30φ. Sketch book A4 30sh. Inner: 15/Outer: 30