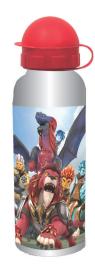

#### **GORMITI**

335-56755 Σχολικό σετ (5τμχ.) Stationery set (5pcs.) Inner: 12/Outer: 144

335-56884 Σετ δώρου (6τμχ.) Gift set (6pcs.) Inner: 12/Outer: 72

Inner: 40/Outer: 1200

335-56613 Moλύβια Rubber φιγ. 24τμχ. Pencils Rubber topper 24pcs. Inner: 24/Outer : 480