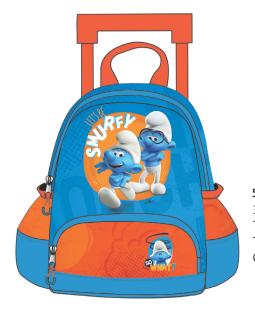

# MIRABELLE

**5 204549 136809** 343-02074 Τρόλεϋ δημοτικού Trolley bag Outer : 6

**5 204549 136786**343-02031
Τσάντα δημοτικού Οβάλ
Oval backpack
Outer: 12

5 204549 13679 343-02053 Τσάντα μίνι Backpack mini Outer: 48